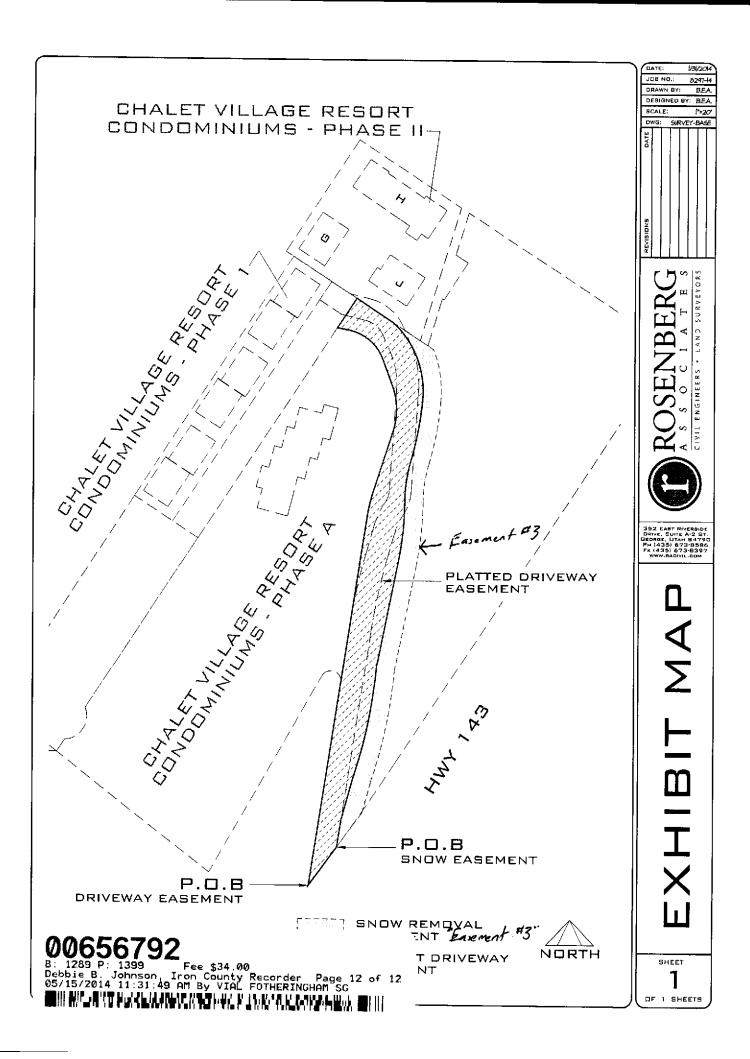

(i) a non-exclusive right-of-way easement in, under, on, over, across, and through that property described as "Easement 3" on Exhibit A, attached hereto and incorporated herein, for the sole right to:

use and maintain a private roadway and for the right to plow, cast and store snow that has fallen in adjacent private rights-of-way. Restrictions: 1) erecting a structure upon the easement, 2) excessive debris on the easement (i.e. trash, materials, uncontrolled fill); and 3) cutting down trees with a trunk larger than 6" in diameter without Grantor's written permission.

Grantee shall have the right to use that property described as "Easement 3" on Exhibit A for those purposes described above in item (i) and shall have no right to use Easement 3 for any other use. Grantee shall pay Grantor \$200 per year in advance for the uses provided in this Easement which amount shall be adjusted as provided herein. The first yearly Easement Fee in the amount of \$200 is due October 1, 2013. The yearly Easement Fee shall be paid on or before October 1st of each and every year thereafter. The yearly Easement Fee shall increase by three percent (3%) beginning with the October 1, 2018 payment and shall increase by an additional three percent (3%) each and every fifth year thereafter. For example, the October 1, 2018 yearly Easement Fee shall be increased from \$200 to \$206 and shall remain at \$206 each and every year thereafter until October 1, 2023, when it shall increase by another three percent (3%) to \$212.18 and shall remain at \$212.18 for the next five years when it shall increase by another three percent (3%) on October 1, 2028, etc..