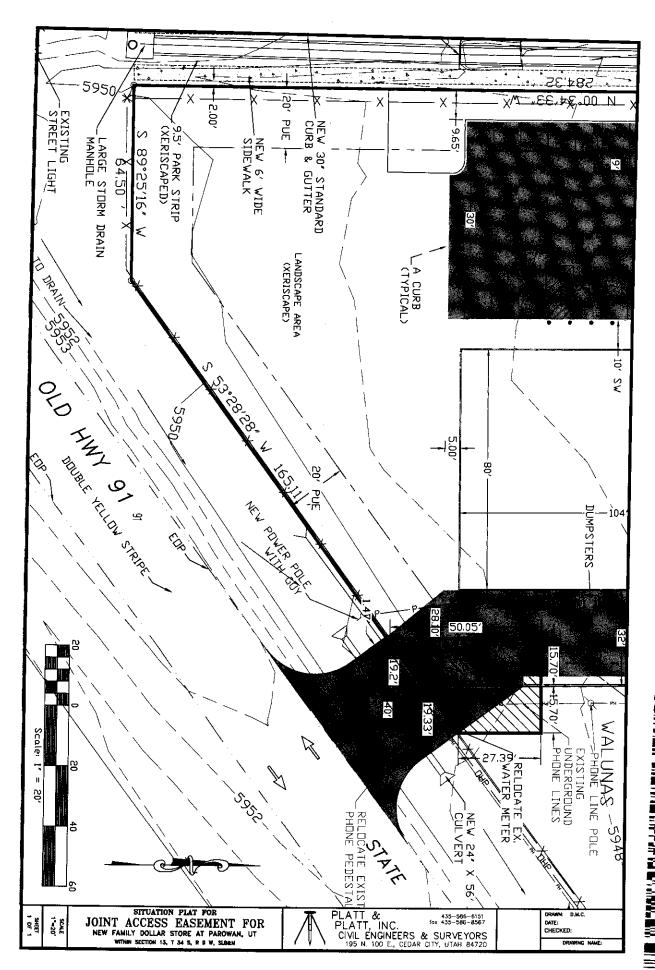

WHEREAS, First Party is the owner of a tract of real property located in Parowan, County of Iron, State of Utah, more particularly described on Exhibit A attached hereto and incorporated by reference (the "First Party Tract"); and

WHEREAS, Second Party owns a tract of real property adjacent to and lying next to the First Party Tract, also located in Parowan, County of Iron, State of Utah, incorporated by reference (the "Second Party Tract"), which is currently being developed for Commercial and or Retail purposes; and

WHEREAS, First Party and Second Party desire to grant to each other easements of access, ingress and egress to enable each of them and their respective Permittees (as hereinafter defined) to have access over and through their respective properties as further described on Exhibit "B"; and