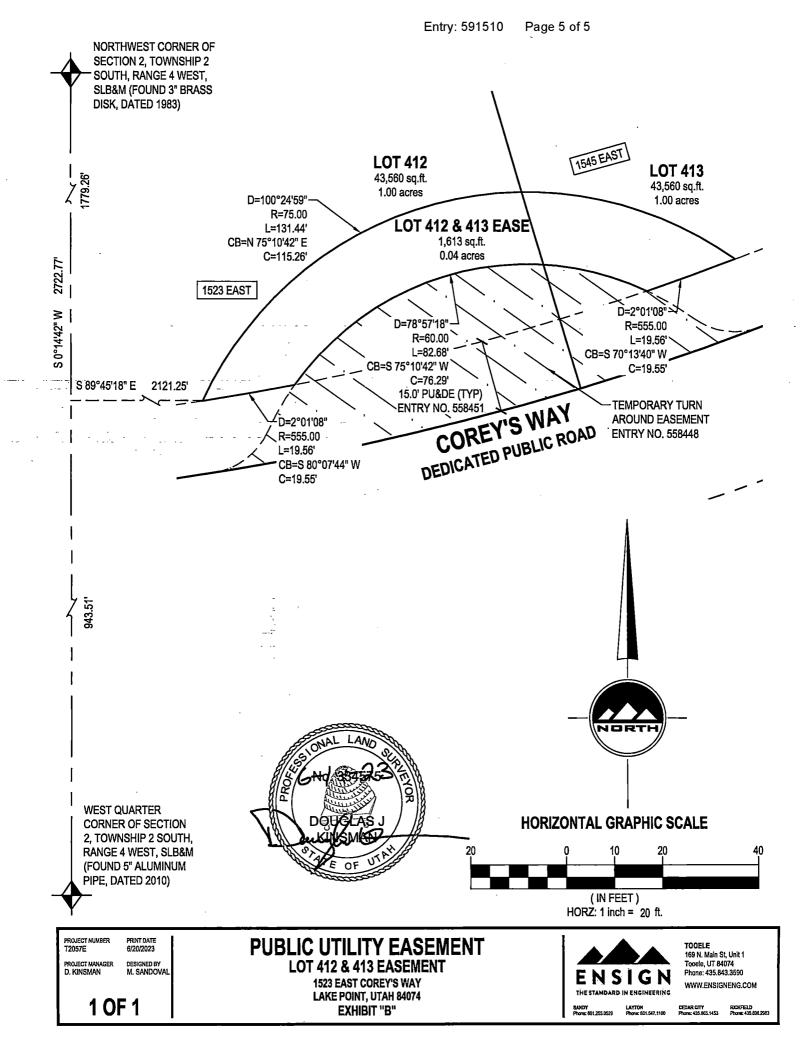

## EXHIBIT "A" LOT 412 & 413 PUBLIC UTILITY EASMENT

A parcel of land, situate in the North half of Section 2, Township 2 South, Range 4 West, Salt Lake Base and Meridian, Lakepoint City, Tooele County, Utah.

Beginning at a point which is located South 0°14'42" West 1779.26 feet along the Section Line and South 89°45'18" East 2121.25 feet from the Northwest Corner of Section 2, Township 2 South, Range 4 West, Salt Lake Base and Meridian, and running:

thence Northeasterly 131.44 feet along the arc of a 75.00 foot radius tangent curve to the right (center bears South 65°01'47" East and the long chord bears North 75°10'42" East 115.26 feet through a central angle of 100°24'59");

thence Southwesterly 19.56 feet along the arc of a 555.00 foot radius tangent curve to the right (center bears North 20°46'54" West and the long chord bears South 70°13'40" West 19.55 feet through a central angle of 2°01'08");

thence Southwesterly 82.68 feet along the arc of a 60.00 foot radius tangent curve to the left (center bears South 24°39'21" West and the long chord bears South 75°10'42" West 76.29 feet through a central angle of 78°57'18"); thence Southwesterly 19.56 feet along the arc of a 555.00 foot radius tangent curve to the right (center bears

North 10°53'20" West 19.55 feet through a central angle of 2°01'08") to the Point of Beginning.

Contains 1,613 square feet or 0.04 acres