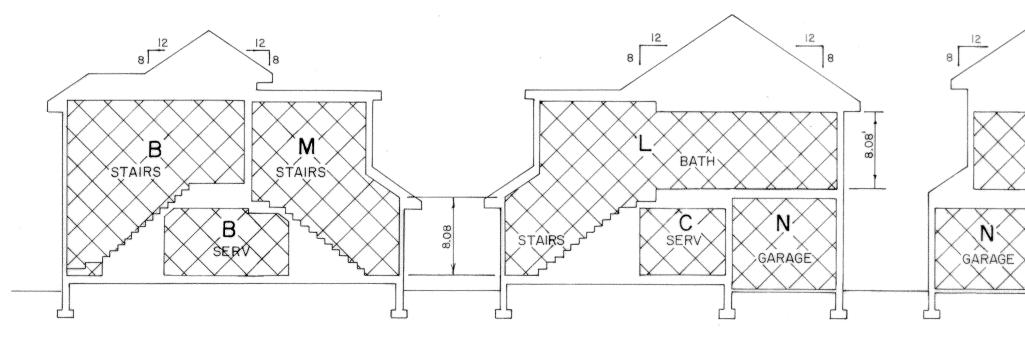

of Sar Francisco Construction, Inc., a Utah corporation, that the foregoing owner's certificate was signed on behalf of said corporation by authority of its By-laws or a resolution of its Board of Directors, and said individuals did each acknowledge that said corporation did execute the same. 12HUAITS) MY COMMISSION EXPIRES Residing at: Salt Lake County, Utah RECORD OF SURVEY MAP FOR **CROSSPOINTE CONDOMINUIMS** PART 1 - PHASE 6 LOCATED IN THE NORTHEAST QUARTER OF SECTION 15, TOWNSHIP 2 SOUTH, RANGE 1 WEST, SALT LAKE BASE AND MERIDIAN RECORDED #4497860 STATE OF UTAH, COUNTY OF SALT LAKE RECORDED AND FILED AT THE RE-QUEST OF security Title Co. DATE 7-28-87 TIME 3:24 P.M. BOOK 87-7 PAGE 99 ZONING ADMINISTRATOR \$149.00 DEPUTY COUNTY RECORDE FEE \$

87-

T.25., R.IW. S.L.B. & M.















SECTION D-D









 $\frown$ XKITCHEN >M ; GARAGE

SECTION I-I

This map is provided solely for the purpose of assisting in locating the property and Cottonwood Title Insurance Agency, Inc. assumes no liability for variation, if any, with any actual survey.







# BUILDING TYPE A-SECTIONS

BUILDINGS: 'N','O','R'

## **CROSSPOINTE CONDOMINIUMS** PART 1 - PHASE 6

LOCATED IN THE NORTHEAST QUARTER OF SECTION 15, TOWNSHIP 2 SOUTH, RANGE 1 WEST, SALT LAKE BASE AND MERIDAN

| ·                |                      |                               | SHEET 3 of 4         |
|------------------|----------------------|-------------------------------|----------------------|
| STATE OF UTAI    |                      | # 4497860<br>NT LAKE RECORDED | AND FILED AT THE RE- |
| DATE 7-28        | ecu