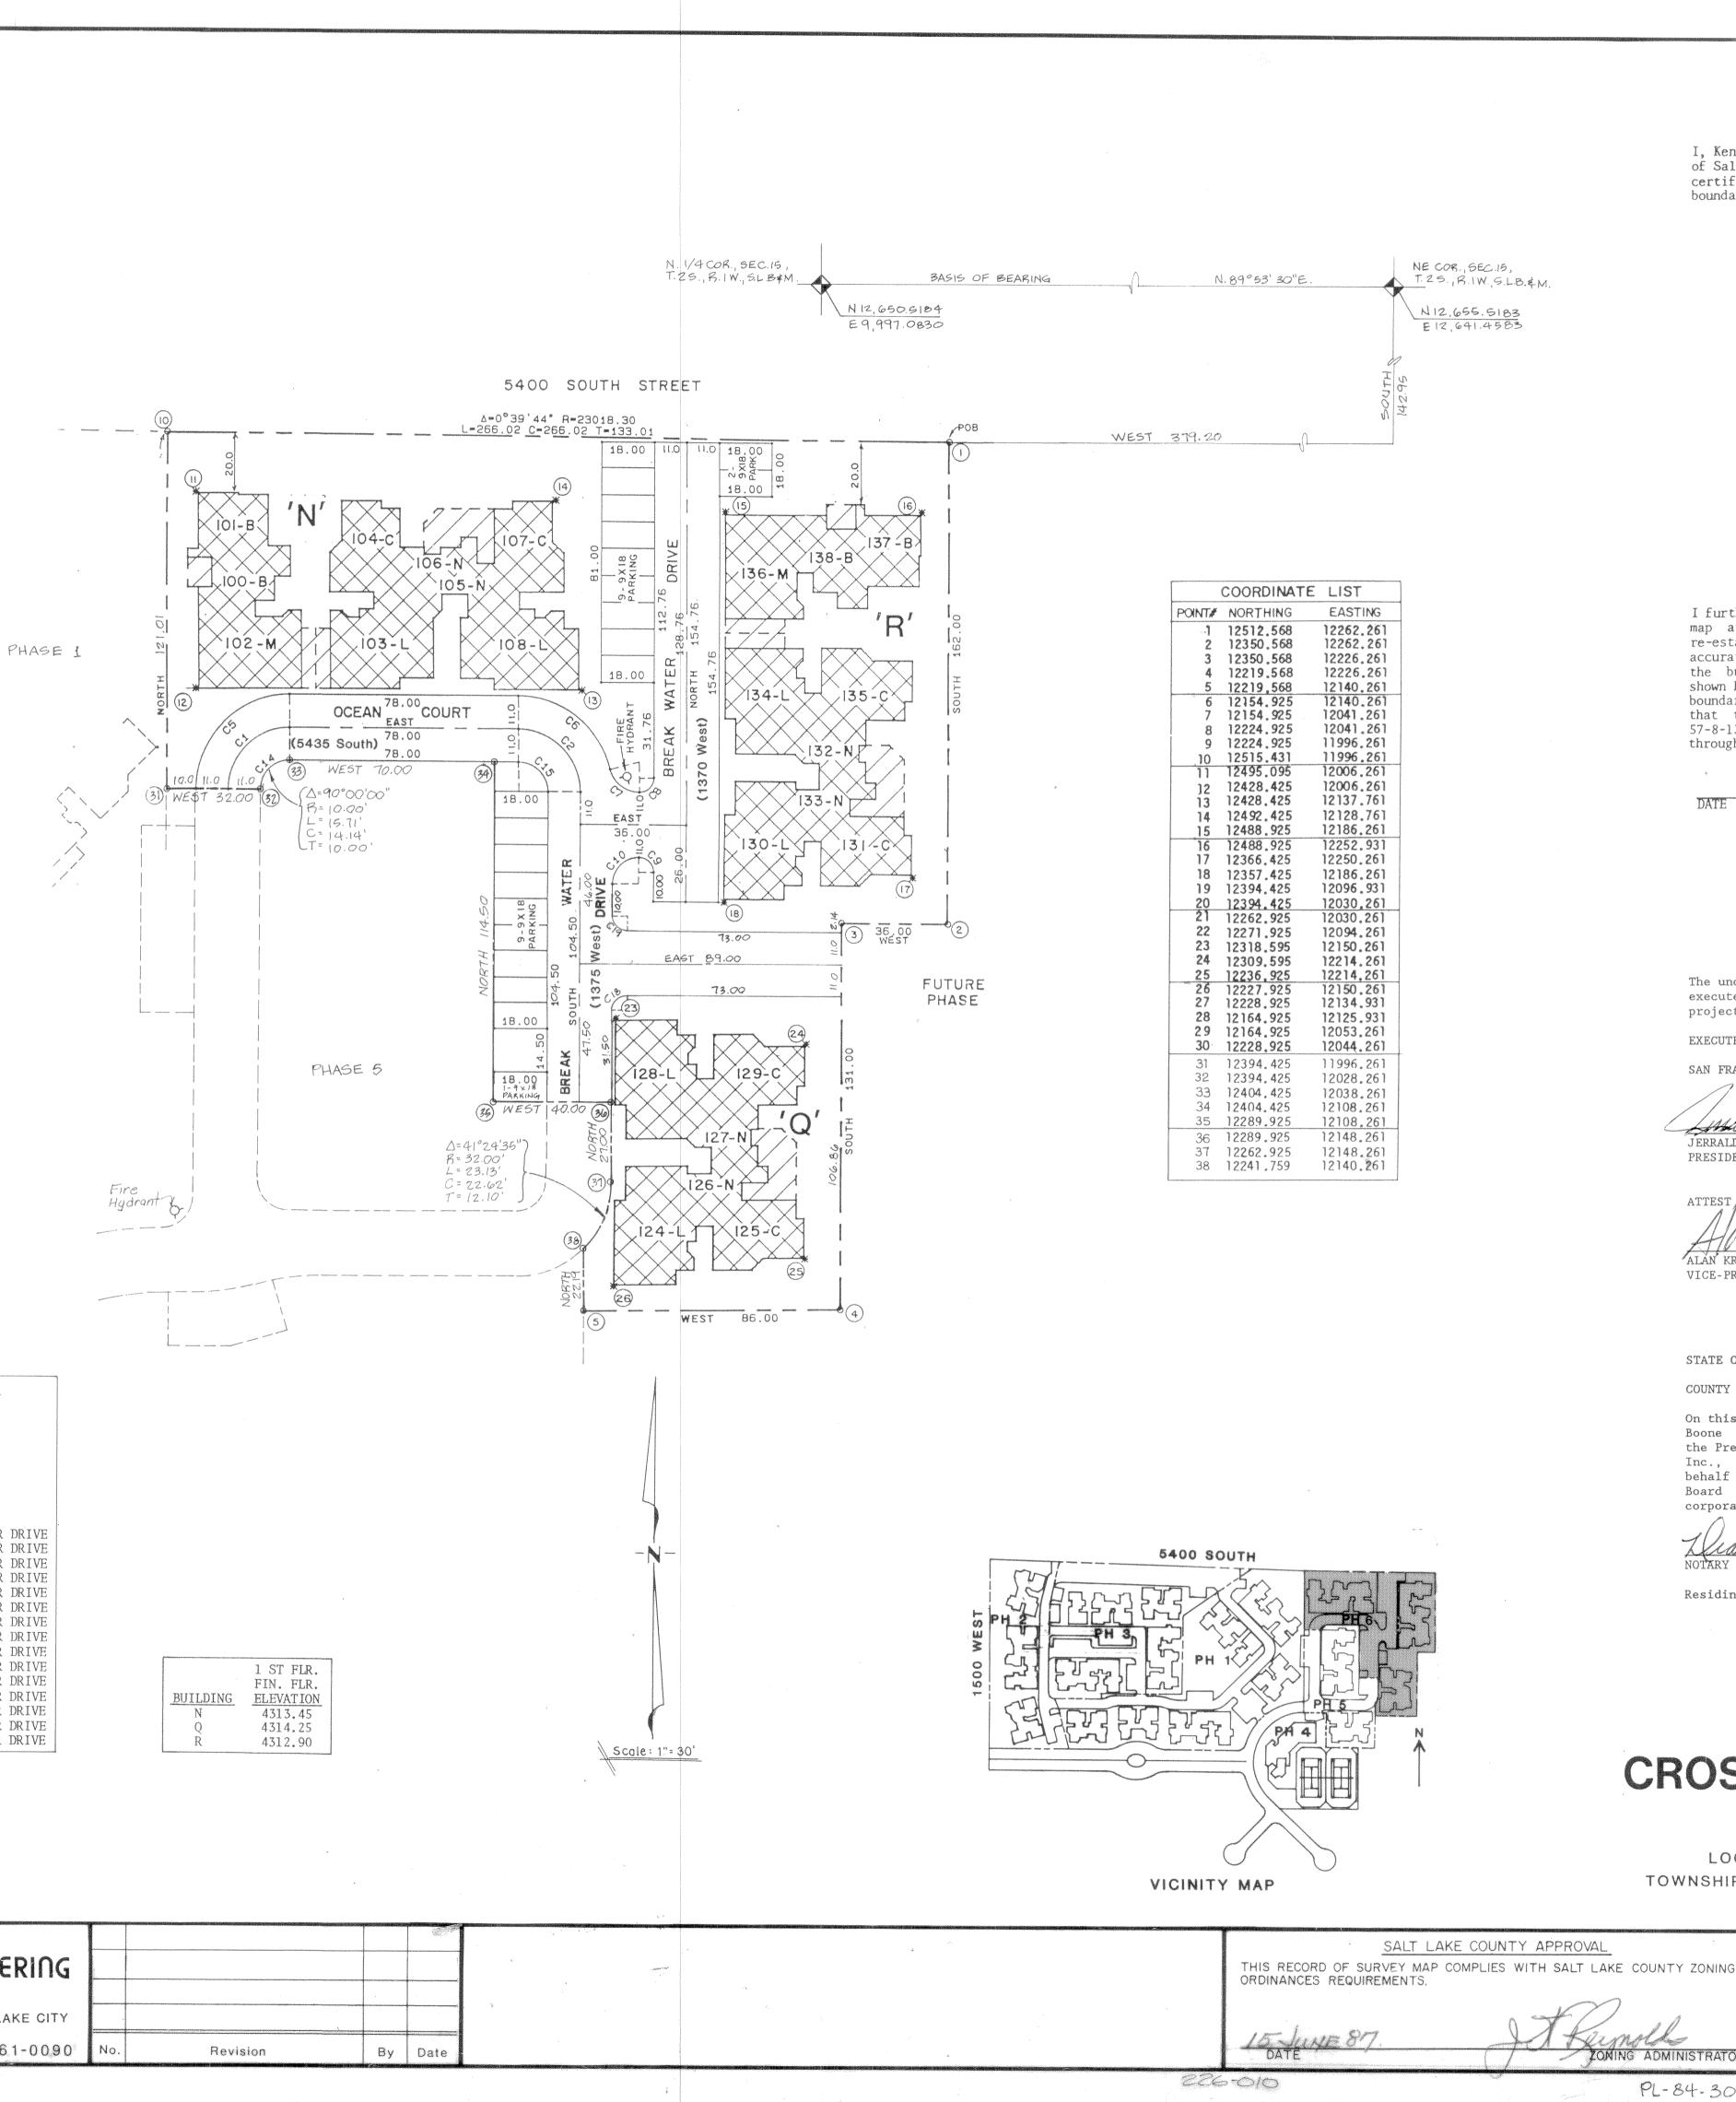

#### ENGINEER'S CERTIFICATE

I, Kenneth W. Watson, a registered Utah Professional Engineer and Land Surveyor of Salt Lake City, Utah, holding certificate No. 4300 and 5190, do hereby certify that I have surveyed the tract of land shown on this plat and the boundary is described as follows:

#### CROSSPOINTE CONDOMINIUMS PHASE 6

BEGINNING at a point that is 142.95 feet South and 379.20 feet West from the Northeast Corner of Section 15, Township 2 South, Range 1 West, Salt Lake Base and Meridian; thence South 162.00 feet; thence West 36.00 feet; thence South 131.00 feet; thence West 86.00 feet; thence North 22.19 feet; to a point on a 32.00 foot radius curve (bearing to the center of curve bears North 48° 35' 25" West) thence 23.13 feet along the arc of said curve (chord bearing bears North 20° 42' 17" East); thence North 27.00 feet; thence West 40.00 feet; thence North 114.50 feet; thence West 70.00 feet; to a point on a 10.00 foot radius curve (bearing to the center of curve bears South) thence 15.71 feet along the arc of said curve (chord bearing bears South 45° 00' 00" West); thence West 32.00 feet; thence North 121.01 feet; to a point on a 23018.30 foot radius curve (bearing to the center of curve bears North 0° 56' 52" East) thence 266.02 feet along the arc of said curve (chord bearing bears South 89° 23' 00" East) to the point of beginning. Contains area of 50588.597 sq ft or 1.16135 acres. Basis of bearing is from the North Quarter Corner to the Northeast Corner of Section 15, which is N. 89 53 30 E.

I further certify that the referenced markers shown on this record of survey map are located as indicated and are sufficient to readily retrace or re-establish this survey, that the information shown herein is sufficient to accurately establish the lateral boundaries of the above described tract and of the buildings located or to be located on said tract, that the information shown herein is sufficient to accurately establish the horizontal and vertical boundaries of each of the units located or to be located on said tract, and that this record of survey map complies with the provisions of Section 57-8-13(1) of the Utah Condominium Ownership Act, Utah code annotated SS 57-8-1 through 57-8-36 (supp. 1981).