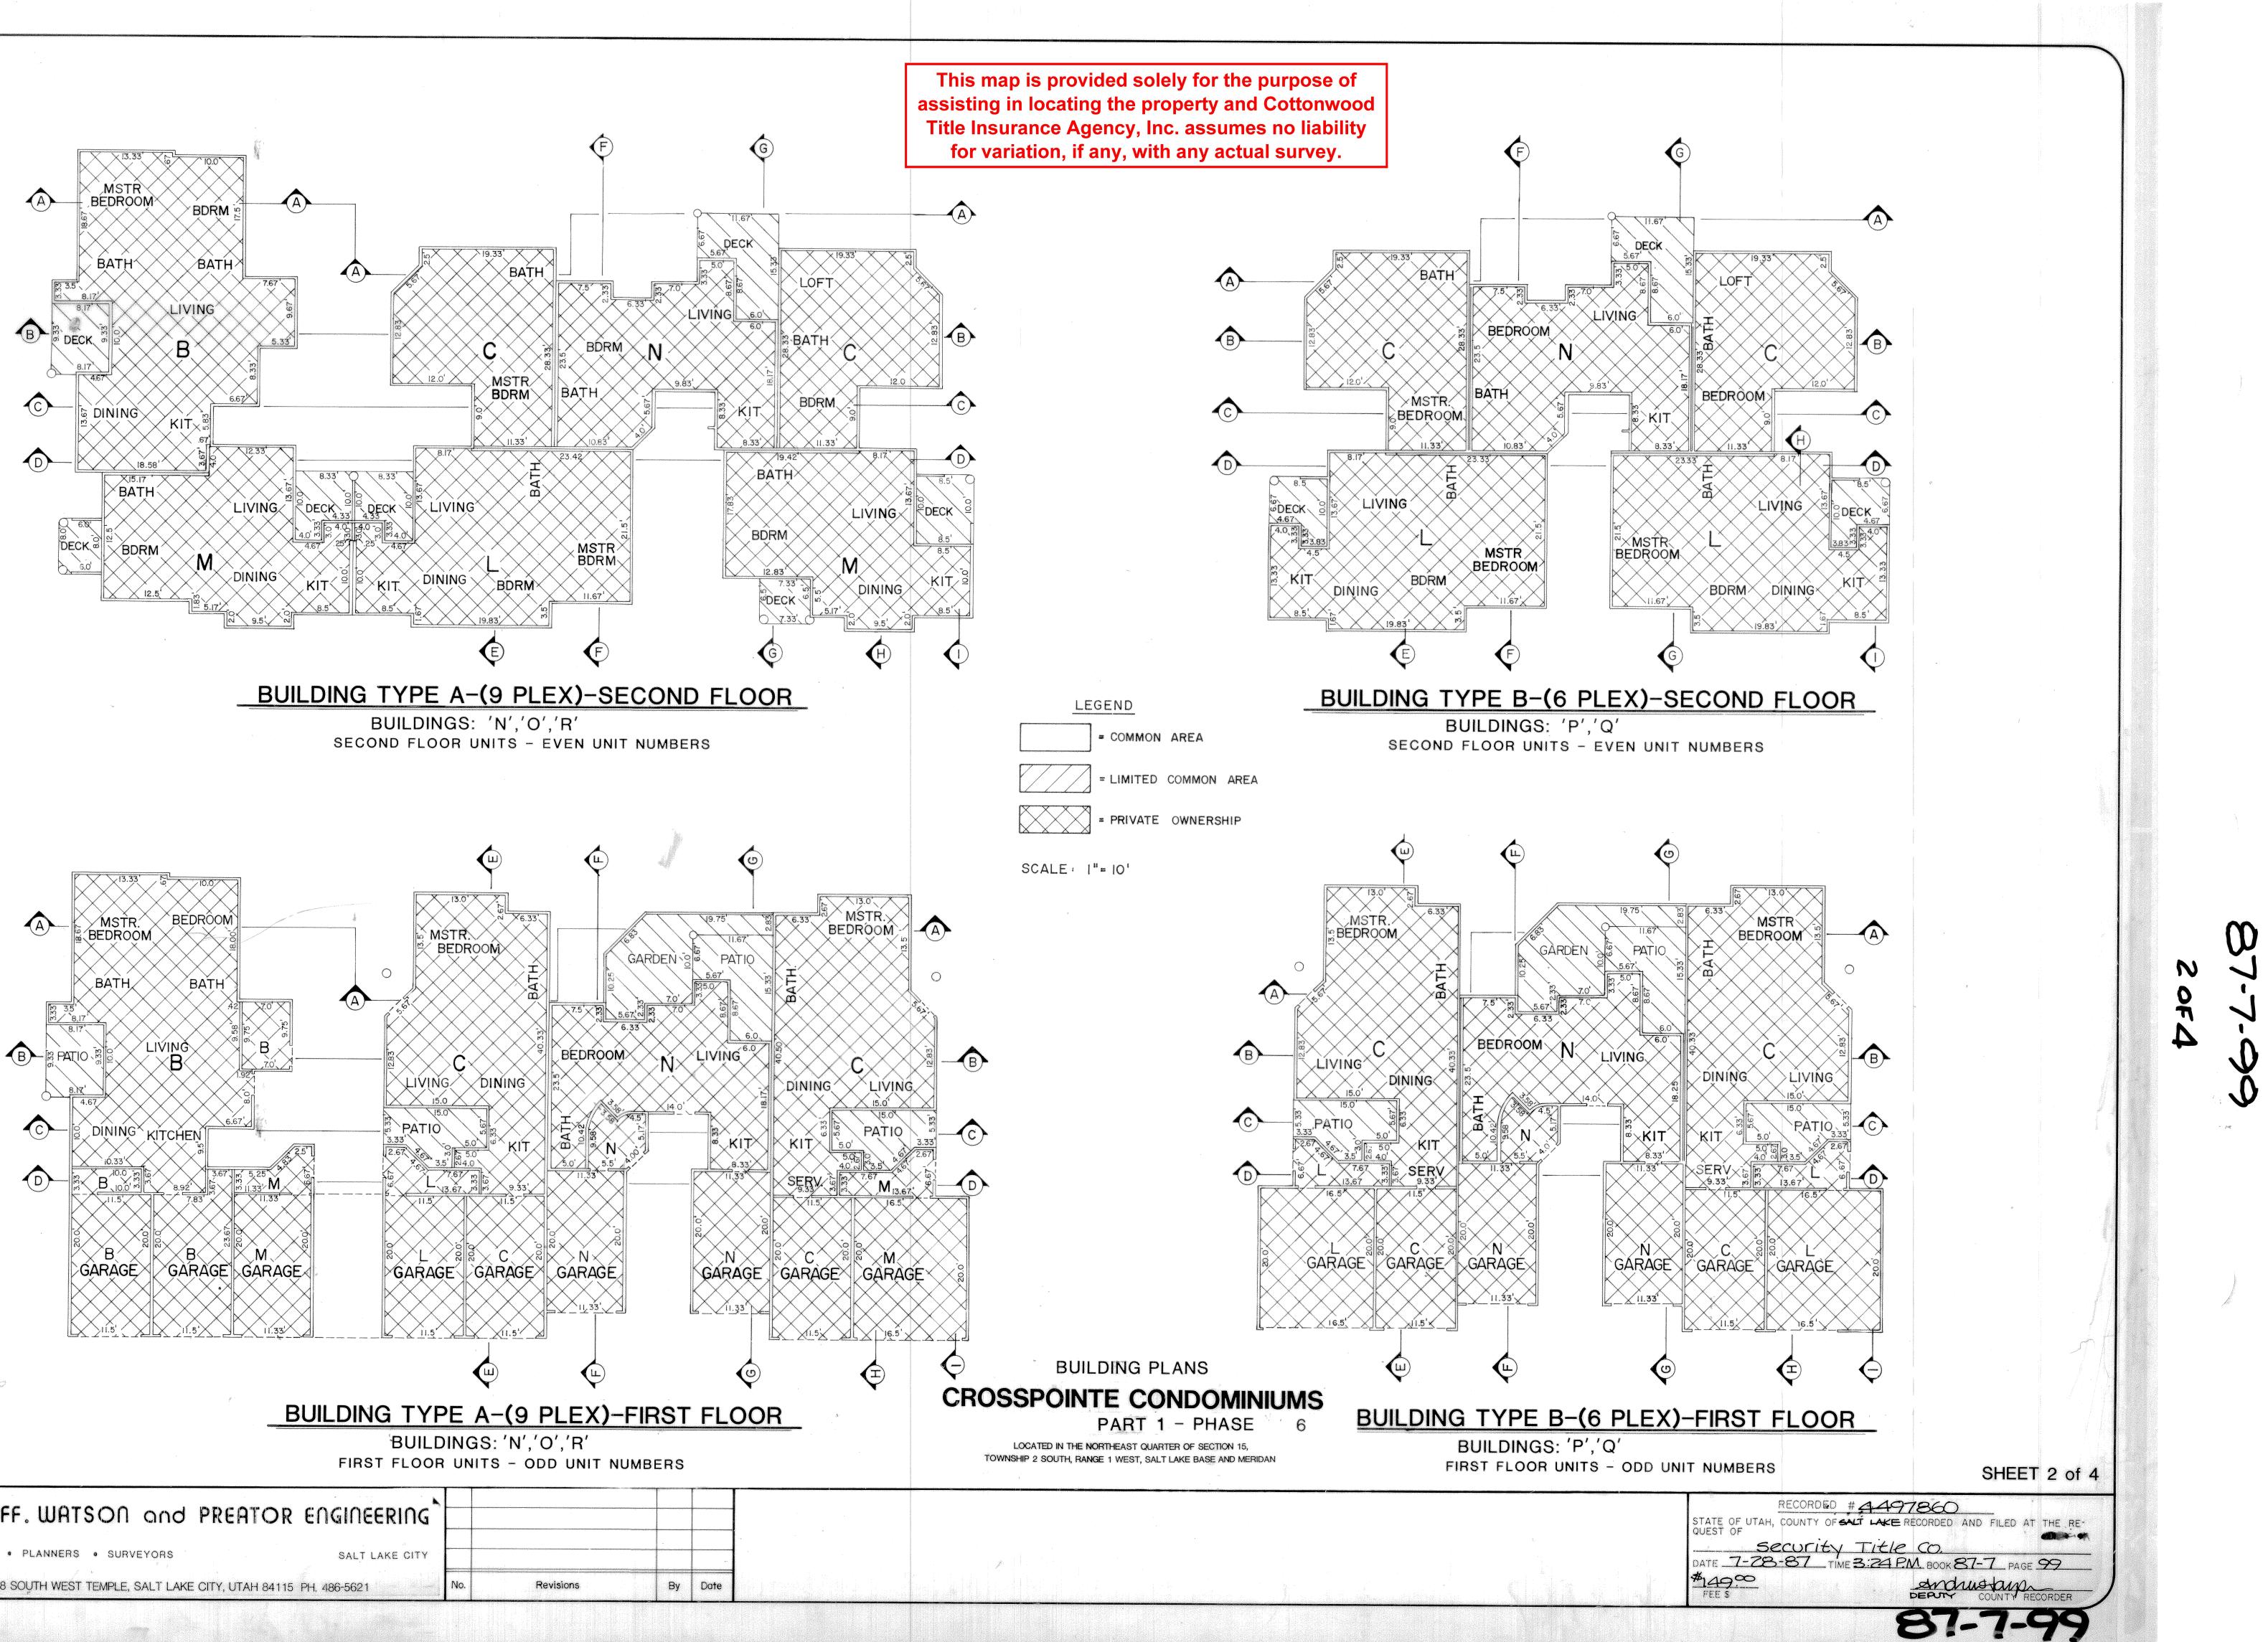

### LEGEND

COMMON AREA

LIMITED COMMON AREA

PRIVATE OWNERSHIP

# This map is provided solely for the purpose of assisting in locating the property and Cottonwood Title Insurance Agency, Inc. assumes no liability for variation, if any, with any actual survey.

#### <u>NOTES</u>

1. Patios and Balconies - See detailed configuration of buildings on sheets 2 and 3.

2. Utility Easements – The common area, including roadway, is designated as a right-of-way easement for Mountain Fuel Supply Company and Mountain States Telephone and Telegraph Company.

3. Sanitary Sewer and Water Easement -The common area, including roadway, is designated as a right-of-way easement for Taylorsville-Bennion Improvement District.

| p         |                              |
|-----------|------------------------------|
| UNIT      | ADDRESS                      |
| 100       | 1390 WEST OCEAN COURT        |
| 101       | 1392 WEST OCEAN COURT        |
| 102       | 1388 WEST OCEAN COURT        |
| 103       | 1384 WEST OCEAN COURT        |
| 104       | 1386 WEST OCEAN COURT        |
| 105       | 1380 WEST OCEAN COURT        |
| 106       | 1382 WEST OCEAN COURT        |
| 107       | 1378 WEST OCEAN COURT        |
| 108       | 1376 WEST OCEAN COURT        |
| 124       | 5463 SOUTH BREAK WATER DRIVE |
| 125       | 5467 SOUTH BREAK WATER DRIVE |
| 126       | 5461 SOUTH BREAK WATER DRIVE |
| 127       | 5459 SOUTH BREAK WATER DRIVE |
| 128       | 5455 SOUTH BREAK WATER DRIVE |
| 129       | 5457 SOUTH BREAK WATER DRIVE |
| 130       | 5435 SOUTH BREAK WATER DRIVE |
| 131       | 5437 SOUTH BREAK WATER DRIVE |
| 132       | 5431 SOUTH BREAK WATER DRIVE |
| 133       | 5433 SOUTH BREAK WATER DRIVE |
| 134       | 5427 SOUTH BREAK WATER DRIVE |
| 135       | 5429 SOUTH BREAK WATER DRIVE |
| 136       | 5421 SOUTH BREAK WATER DRIVE |
| 137       | 5425 SOUTH BREAK WATER DRIVE |
| 138       | 5423 SOUTH BREAK WATER DRIVE |
| Lanananan |                              |