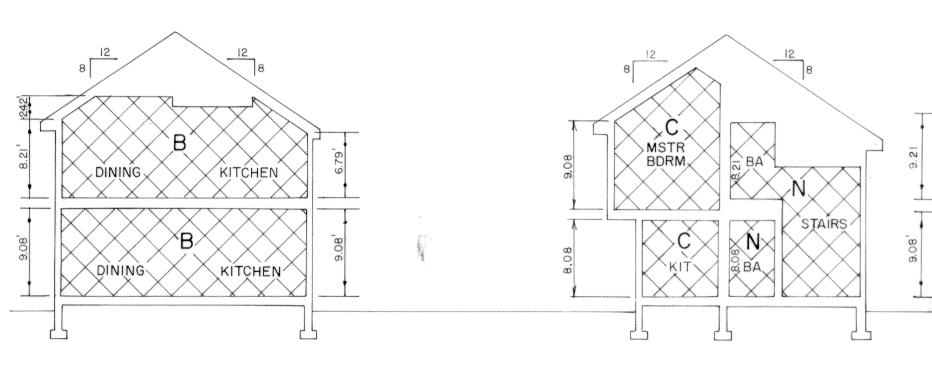

ly, of Sar Francisco Construction, Inc., a Utah corporation, that the foregoing owner's certificate was signed on behalf of said corporation by authority of its By-laws or a resolution of its Board of Directors, and said individuals did each acknowledge that said corporation did execute the same. 12HUAITS) MY COMMISSION EXPIRES Residing at: Salt Lake County, Utah RECORD OF SURVEY MAP FOR **CROSSPOINTE CONDOMINUIMS** PART 1 - PHASE 6 LOCATED IN THE NORTHEAST QUARTER OF SECTION 15, TOWNSHIP 2 SOUTH, RANGE 1 WEST, SALT LAKE BASE AND MERIDIAN RECORDED #4497860 STATE OF UTAH, COUNTY OF SALT LAKE RECORDED AND FILED AT THE RE-QUEST OF security Title Co. DATE 7-28-87 TIME 3:24 P.M. BOOK 87-7 PAGE 99 ZONING ADMINISTRATOR \$149.00 DEPUTY COUNTY RECORDE FEE \$

87-

T.25., R.IW. S.L.B. & M.















SECTION D-D









 $\frown$ XKITCHEN >M ; GARAGE

SECTION I-I

This map is provided solely for the purpose of assisting in locating the property and Cottonwood Title Insurance Agency, Inc. assumes no liability for variation, if any, with any actual survey.







# BUILDING TYPE A-SECTIONS

BUILDINGS: 'N','O','R'

## **CROSSPOINTE CONDOMINIUMS** PART 1 - PHASE 6

LOCATED IN THE NORTHEAST QUARTER OF SECTION 15, TOWNSHIP 2 SOUTH, RANGE 1 WEST, SALT LAKE BASE AND MERIDAN

| ·                |                      |                               | SHEET 3 of 4         |
|------------------|----------------------|-------------------------------|----------------------|
| STATE OF UTAI    |                      | # 4497860<br>NT LAKE RECORDED | AND FILED AT THE RE- |
| DATE 7-28        |