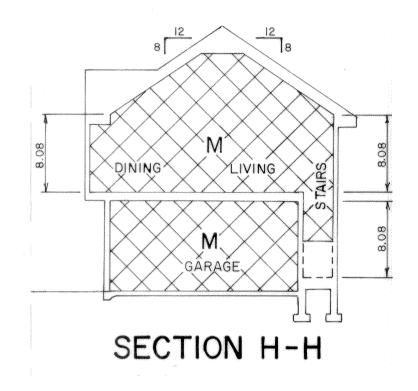

ration did execute the same. 12HUAITS) MY COMMISSION EXPIRES Residing at: Salt Lake County, Utah RECORD OF SURVEY MAP FOR **CROSSPOINTE CONDOMINUIMS** PART 1 - PHASE 6 LOCATED IN THE NORTHEAST QUARTER OF SECTION 15, TOWNSHIP 2 SOUTH, RANGE 1 WEST, SALT LAKE BASE AND MERIDIAN RECORDED #4497860 STATE OF UTAH, COUNTY OF SALT LAKE RECORDED AND FILED AT THE RE-QUEST OF security Title Co. DATE 7-28-87 TIME 3:24 P.M. BOOK 87-7 PAGE 99 ZONING ADMINISTRATOR \$149.00 DEPUTY COUNTY RECORDE FEE \$

87-

T.25., R.IW. S.L.B. & M.















SECTION D-D









 $\frown$ XKITCHEN >M ; GARAGE

SECTION I-I

This map is provided solely for the purpose of assisting in locating the property and Cottonwood Title Insurance Agency, Inc. assumes no liability for variation, if any, with any actual survey.







# BUILDING TYPE A-SECTIONS

BUILDINGS: 'N','O','R'

## **CROSSPOINTE CONDOMINIUMS** PART 1 - PHASE 6

LOCATED IN THE NORTHEAST QUARTER OF SECTION 15, TOWNSHIP 2 SOUTH, RANGE 1 WEST, SALT LAKE BASE AND MERIDAN

| ·                |                      |                               | SHEET 3 of 4         |
|------------------|----------------------|-------------------------------|----------------------|
| STATE OF UTAI    |                      | # 4497860<br>NT LAKE RECORDED | AND FILED AT THE RE- |
| DATE 7-28        | ecurity<br>3-87_TIME | Title CO.<br>3:24 P.M. BOOK S |                      |
| #14900<br>FEE \$ |                      | DERT                          | COUNTY RECORDER      |
|                  |                      | 8                             | 7-7-99