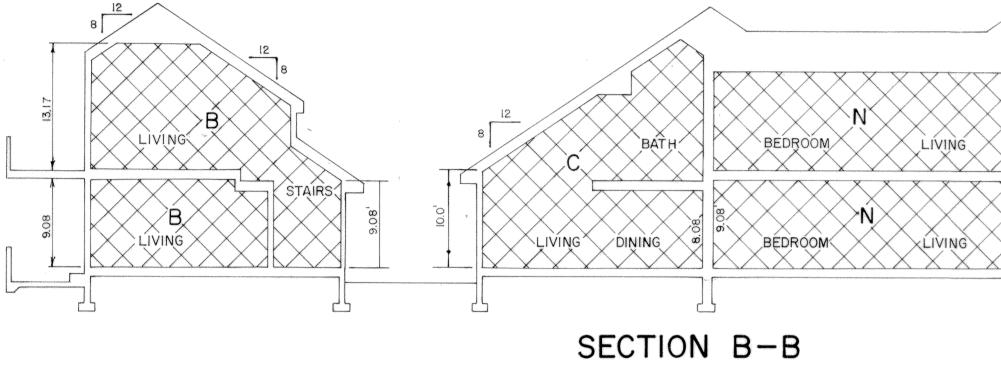

vely, of Sar Francisco Construction, Inc., a Utah corporation, that the foregoing owner's certificate was signed on behalf of said corporation by authority of its By-laws or a resolution of its Board of Directors, and said individuals did each acknowledge that said corporation did execute the same. 12HUAITS) MY COMMISSION EXPIRES Residing at: Salt Lake County, Utah RECORD OF SURVEY MAP FOR **CROSSPOINTE CONDOMINUIMS** PART 1 - PHASE 6 LOCATED IN THE NORTHEAST QUARTER OF SECTION 15, TOWNSHIP 2 SOUTH, RANGE 1 WEST, SALT LAKE BASE AND MERIDIAN RECORDED #4497860 STATE OF UTAH, COUNTY OF SALT LAKE RECORDED AND FILED AT THE RE-QUEST OF security Title Co. DATE 7-28-87 TIME 3:24 P.M. BOOK 87-7 PAGE 99 ZONING ADMINISTRATOR \$149.00 DEPUTY COUNTY RECORDE FEE \$

87-

T.25., R.IW. S.L.B. & M.















SECTION D-D









 $\frown$ XKITCHEN >M ; GARAGE

SECTION I-I

This map is provided solely for the purpose of assisting in locating the property and Cottonwood Title Insurance Agency, Inc. assumes no liability for variation, if any, with any actual survey.







# BUILDING TYPE A-SECTIONS

BUILDINGS: 'N','O','R'

## **CROSSPOINTE CONDOMINIUMS** PART 1 - PHASE 6

LOCATED IN THE NORTHEAST QUARTER OF SECTION 15, TOWNSHIP 2 SOUTH, RANGE 1 WEST, SALT LAKE BASE AND MERIDAN

| ·                |                      |                               | SHEET 3 of 4         |
|------------------|----------------------|-------------------------------|----------------------|
| STATE OF UTAI    |                      | # 4497860<br>NT LAKE RECORDED | AND FILED AT THE RE- |
| DATE 7-28