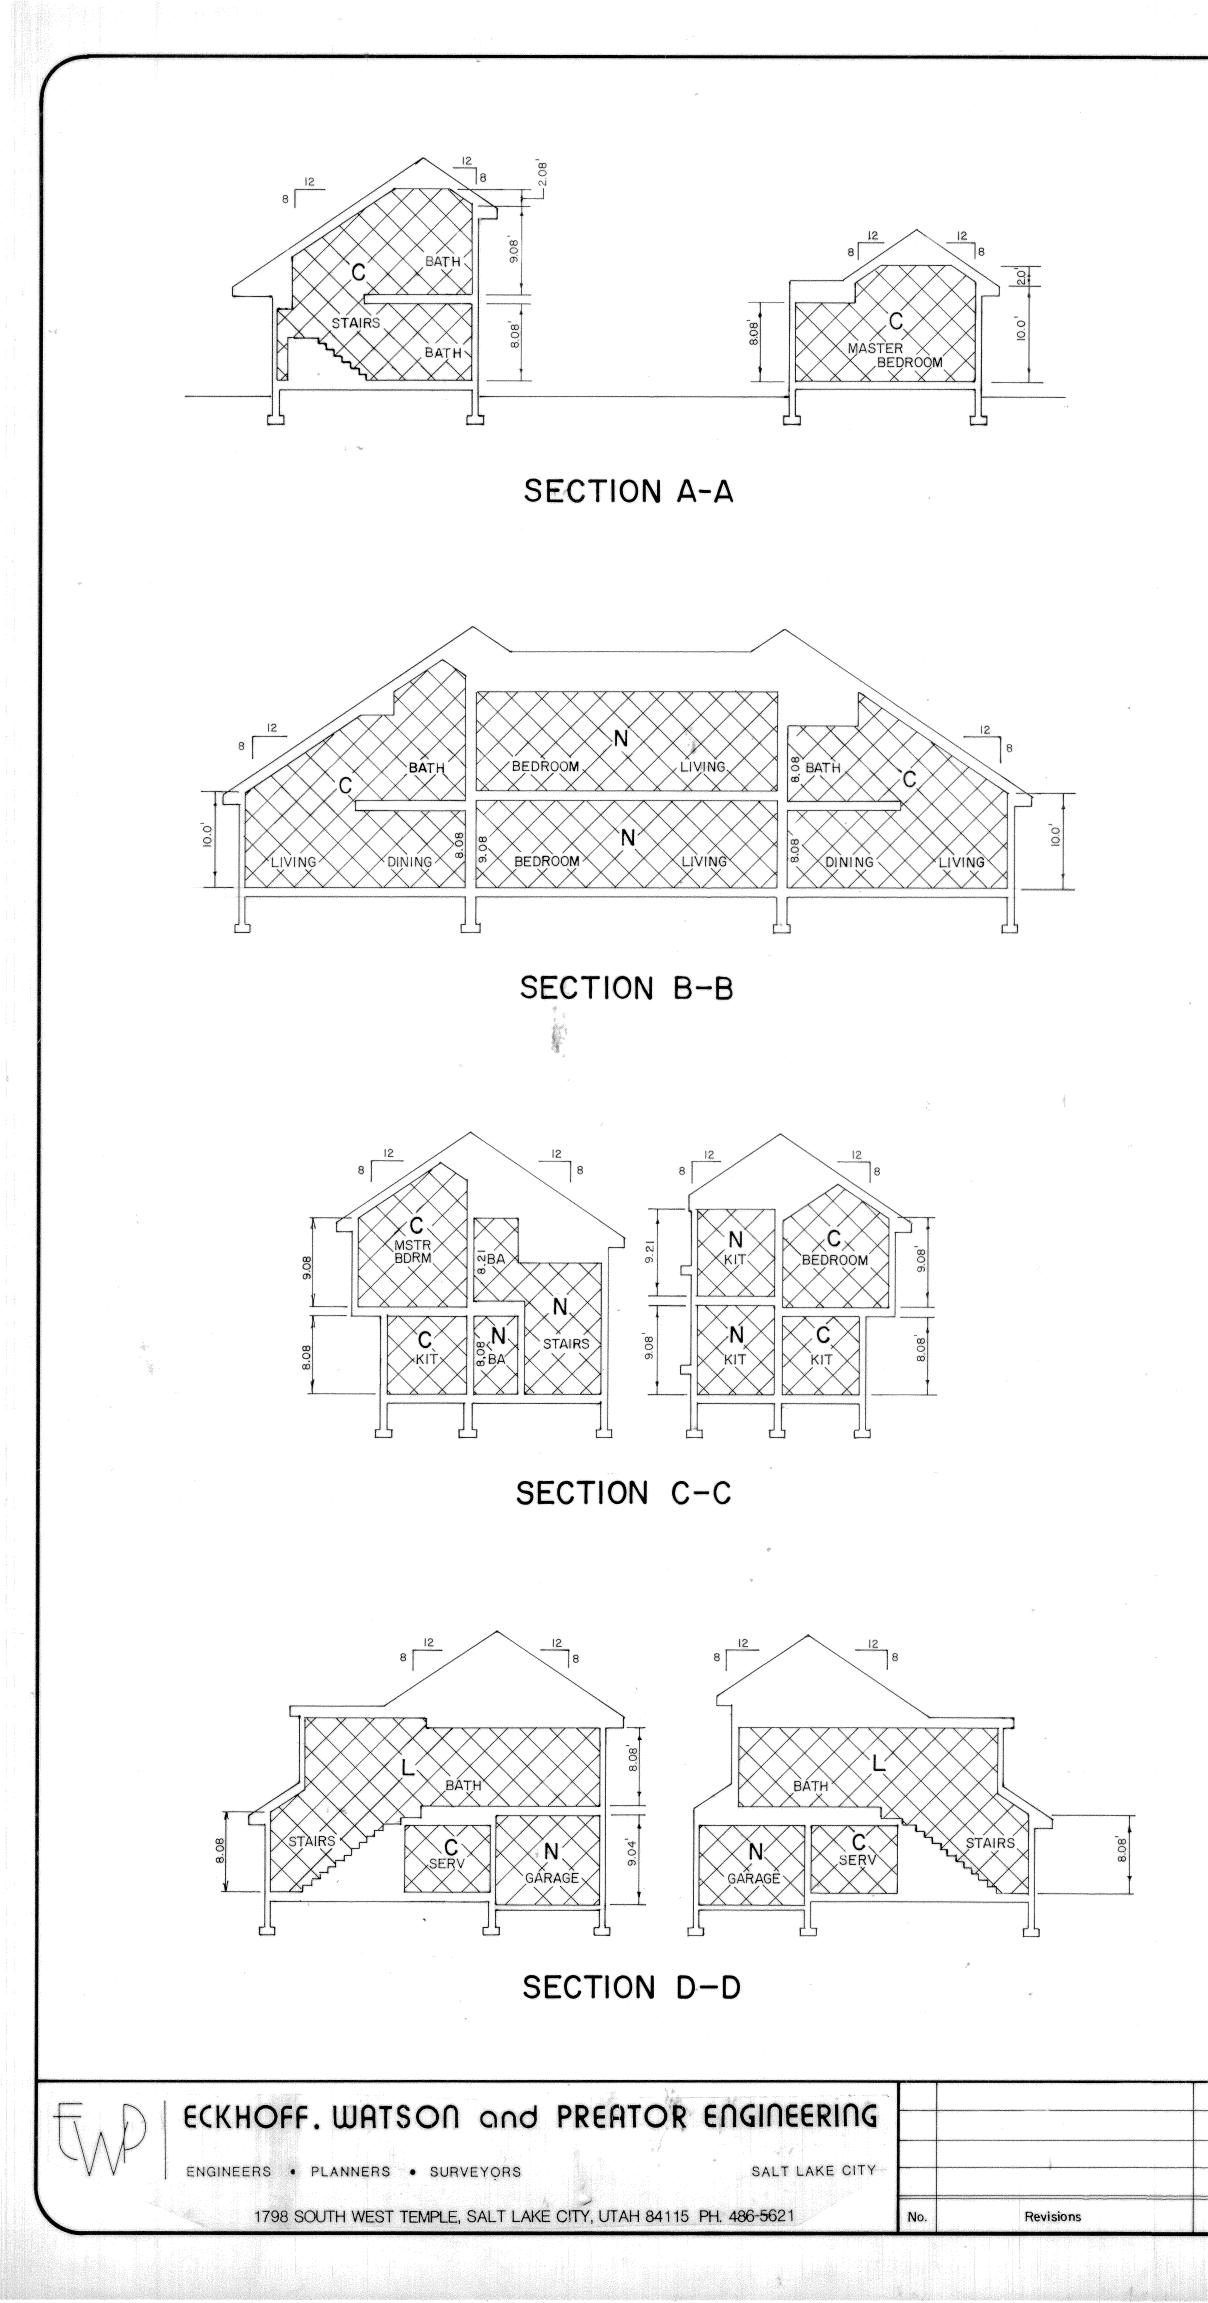

SECTIONS

BUILDINGS: 'N','O','R'

## **CROSSPOINTE CONDOMINIUMS** PART 1 - PHASE 6

LOCATED IN THE NORTHEAST QUARTER OF SECTION 15, TOWNSHIP 2 SOUTH, RANGE 1 WEST, SALT LAKE BASE AND MERIDAN

| ·                |                      |                               | SHEET 3 of 4         |
|------------------|----------------------|-------------------------------|----------------------|
| STATE OF UTAI    |                      | # 4497860<br>NT LAKE RECORDED | AND FILED AT THE RE- |
| DATE 7-28        | ecurity<br>3-87_TIME | Title CO.<br>3:24 P.M. BOOK S |                      |
| #14900<br>FEE \$ |                      | DERT                          | COUNTY RECORDER      |
|                  |                      | 8                             | 7-7-99               |

# (0)S

of4







194-10