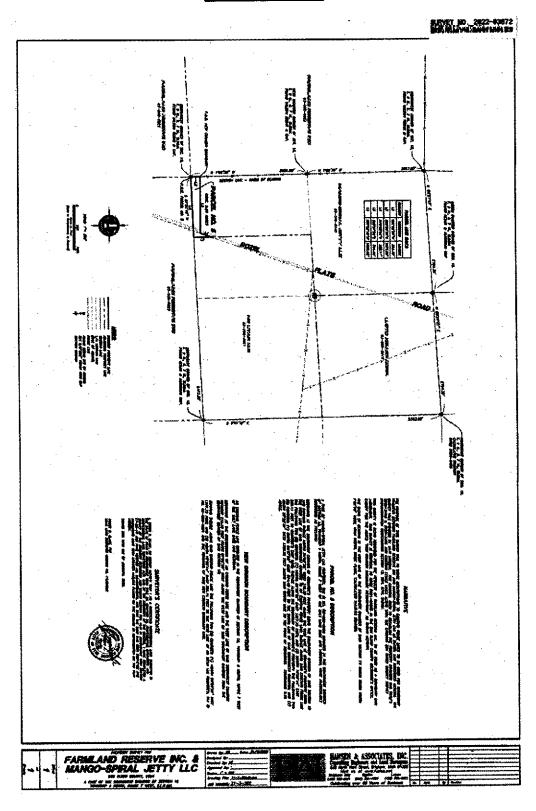

1. The parties hereby reconfigure the Existing Parcels to the configuration legally described on Exhibit C attached hereto and incorporated herein by this reference (the "New FRI Parcels"), and Exhibit D attached hereto and incorporated herein by this reference (the "New Mango Parcels"). Each of the New FRI Parcels and the New Mango Parcels are at times referred to herein individually as the "New Parcel" and collectively as the "New Parcels". The common boundary line between the New FRI Parcels and the New Mango Parcels is described on Exhibit E, and the entire boundary line adjustment is depicted on that certain record of survey map recorded with Box Elder County as file numbers 2022-03871, 2022-03872 and 2022-03873, attached hereto and incorporated herein by this reference as Exhibit F.

# EXHIBIT F (cont.)