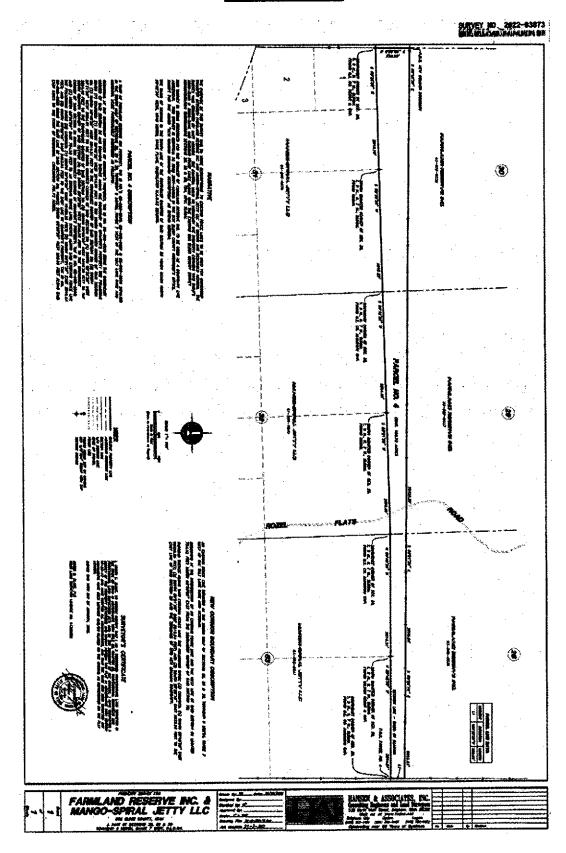

1. The parties hereby reconfigure the Existing Parcels to the configuration legally described on Exhibit C attached hereto and incorporated herein by this reference (the "New FRI Parcels"), and Exhibit D attached hereto and incorporated herein by this reference (the "New Mango Parcels"). Each of the New FRI Parcels and the New Mango Parcels are at times referred to herein individually as the "New Parcel" and collectively as the "New Parcels". The common boundary line between the New FRI Parcels and the New Mango Parcels is described on Exhibit E, and the entire boundary line adjustment is depicted on that certain record of survey map recorded with Box Elder County as file numbers 2022-03871, 2022-03872 and 2022-03873, attached hereto and incorporated herein by this reference as Exhibit F.

## **EXHIBIT F (cont.)**