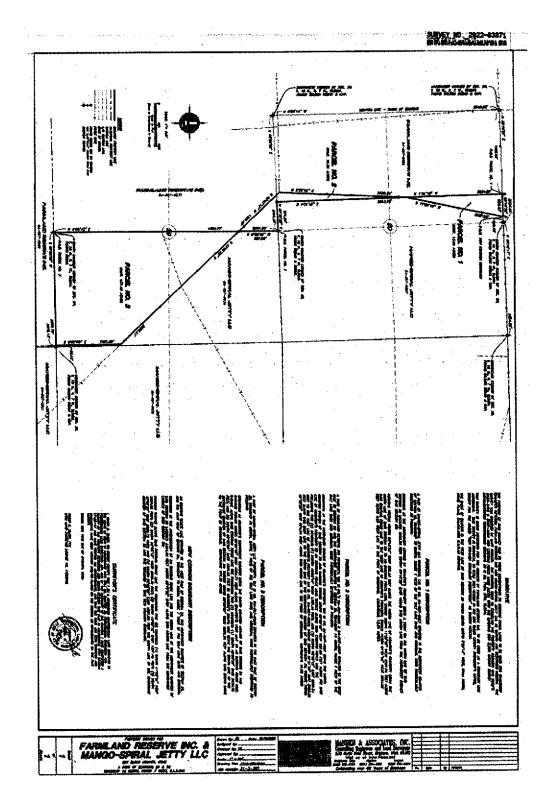

1. The parties hereby reconfigure the Existing Parcels to the configuration legally described on Exhibit C attached hereto and incorporated herein by this reference (the "New FRI Parcels"), and Exhibit D attached hereto and incorporated herein by this reference (the "New Mango Parcels"). Each of the New FRI Parcels and the New Mango Parcels are at times referred to herein individually as the "New Parcel" and collectively as the "New Parcels". The common boundary line between the New FRI Parcels and the New Mango Parcels is described on Exhibit E, and the entire boundary line adjustment is depicted on that certain record of survey map recorded with Box Elder County as file numbers 2022-03871, 2022-03872 and 2022-03873, attached hereto and incorporated herein by this reference as Exhibit F.

EXHIBIT F
(Record of Survey Map)