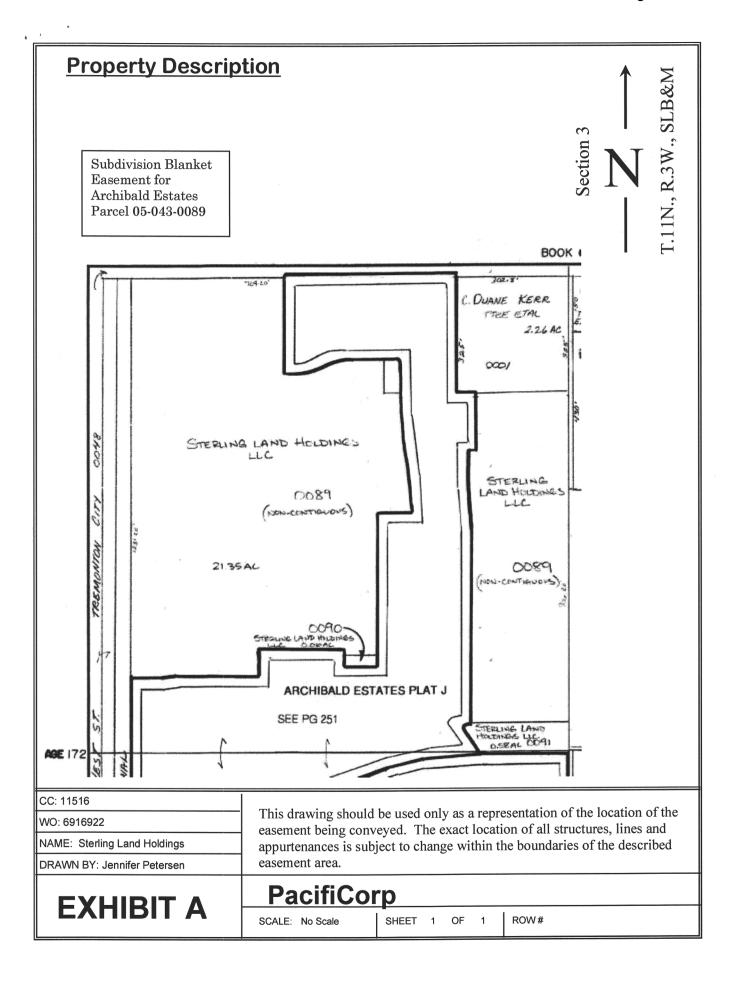

Legal Description: Legal PART OF NW/4 OF NW/4 SEC 03, T 11N, R 03W, SLM. BEG AT A POINT LOCATED 113 FT EAST & 33 FT SOUTH OF NW CORNER SD NW/4 SD SEC 03; SD POINT BEING ON EAST LINE OF CANAL. THENCE SOUTH ALONG SD EAST LINE 1231.20 FT, EAST PARALLEL TO NORTH LINE OF SD SEC 03 TO EAST LINE OF NW/4 OF NW/4 SD SEC 03, NORTH 906.20 FT M/L TO SE CORNER OF C DUANE KERR PROPERTY [05-043-0001], WEST ALONG SOUTH BOUNDARY OF SD KERR PROPERTY 502.80 FT, NORTH 325.00 FT M/L TO SOUTH LINE OF 1200 NORTH ST, WEST 704.2 FT M/L TO POB.

LESS: [05-043-0068] PART OF NW/4 OF SEC 03, T 11N, R 03W, SLM. BEG AT A POINT WHICH LIES S 89\*49'14" E (EAST BY RECORD) ALONG NORTH LINE OF SD SEC 522.05 FT & SOUTH 1078.45 FT FROM NW CORNER OF SD SEC 03. THENCE EAST 395.00 FT, SOUTH 61.09 FT, 166.23 FT ALONG ARC OF A CURVE TO LEFT WITH A RADIUS OF 280.00 FT, DELTA ANGLE OF 34\*00'52" & CHORD LENGTH OF 163.80 FT WHICH BEARS S 17\*00'26" E, S 34\*00'52" E 61.44 FT, 24.23 FT ALONG ARC OF A CURVE RIGHT WITH A RADIUS OF 170.00 FT DELTA ANGLE OF 08\*10'02" & CHORD LENGTH 24.21 FT WHICH BEARS S 29\*55'51" E TO NE CORNER OF LOT 15, ARCHIBALD ESTATES SUBDIVISION, PLT G, AS RECORDED IN BE COUNTY RECORDERS OFFICE, ALONG NORTH LINE OF SD SUBDIVISION IN FOLLOWING FIVE (5) COURSES: 1) S 85\*35'37" W 108.37 FT, 2) S 79\*10'16" W 104.72 FT, 3) S 70\*45'06" W 174.19 FT, 4) S 79\*10'13" W 83.15 FT, 5) S 87\*52'10" W 34.46 FT, NORTH 401.57 FT TO POB.

LESS: [05-043-0069] PART OF NW/4 OF SEC 03, T 11N, R 03W, SLM. BEG AT POINT WHICH LIES S 89\*49'14" E (EAST BY RECORD) ALONG NORTH LINE OF SD SEC 917.06 FT & SOUTH 1077.21 FT FROM NW CORNER SD SEC 03, EAST

60.00 FT, SOUTH 61.09 FT, 130.61 FT ALONG ARC OF CURVE TO LEFT WITH A RADIUS OF 220.00 FT DELTA ANGLE OF 34\*00'52" & CHORD LENGTH OF 128.70 FT WHICH BEARS S 17\*00'26" E, S 34\*00'52" E 61.44 FT, 54.85 FT ALONG ARC OF CURVE TO RIGHT WITH A RADIUS OF 230.00 FT DELTA ANGLE OF 13\*39'51" & A CHORD LENGTH OF 54.72 FT WHICH BEARS S 27\*10'56" E TO NW CORNER LOT 14 OF ARCHIBALD ESTATES SUBDIVISION, PLT G, AS RECORDED IN BE COUNTY RECORDERS OFFICE, S 84\*38'55" W ALONG NORTH LINE OF SD SUB 62.93 FT TO NE CORNER OF LOT 15 OF SD SUBDIVISION, 24.23 FT ALONG ARC OF A CURVE TO LEFT WITH A RADIUS OF 170.00 DELTA ANGLE 08\*10'02" & CHORD LENGTH 24.21 FT WHICH BEARS [N] 29\*55'51" W, N 34\*00'52" W 61.44 FT, 166.23 FT ALONG ARC OF A CURVE TO RIGHT WITH A RADIUS 280.00 FT, DELTA ANGLE OF 34\*00'52" & CHORD LENGTH 163.80 FT WHICH BEARS N 17\*00'26" W, NORTH 61.09 FT TO POB. LESS: [05-043-0087] PART OF THE NW/4 OF SEC 03, T 11N, R 03W, SLB&M. BEGINNING AT THE NORTHWEST CORNER OF LOT 01 OF ARCHIBALD ESTATES PLAT "I", SAID POINT BEING ON THE EAST LINE OF THE BEAR RIVER CANAL, AT A POINT 1486.16 FT S 00°31'17" W ALONG THE SECTION LINE (BASIS OF BEARING) AND 117.37 FT EAST FROM THE NORTHWEST CORNER OF SEC 03, T 11N, R 03W, S.L.B.&M. THENCE N 00°02'43" E 261.40 FT ALONG THE EAST LINE OF SAID CANAL; CONTINUING N 00°46'23" E 94.61 FT ALONG SAID CANAL; S 89°19'22" E 91.85 FT; N 83°36'36" E 34.26 FT; S 89°19'22" E 228.22 FT; N 00°40'38" E 74.98 FT; S 89°19'22" E 236.00 FT; S 00°40'38" W 48.01 FT; S 89°19'22" E 92.00 FT; N 00°40'38" E 419.01 FT; S 89°19'22" E 95.20 FT; 148.06 FT ALONG THE ARC OF A NON-TANGENT RADIUS CURVE TO THE LEFT WITH CHORD BEARING N 06°19'39" W 148.00 FT; 168.13 FT ALONG THE ARC OF A 1030.00 FT RADIUS CURVE TO THE RIGHT WITH CHORD BEARING N 04°32'12" W 167.95 FT; N 00°08'23" E 94.90 FT; 18.05 FT ALONG THE ARC OF A 15.00 FT RADIUS CURVE TO THE LEFT WITH CHORD BEARING N 55°22'48" W 16.98 FT; N 89°51'37" W 136.93 FT; 50.96 FT ALONG THE ARC OF A 110.50 FT RADIUS CURVE TO THE LEFT WITH CHORD BEARING S 76°55'45" W 50.50 FT; 125.17 FT ALONG THE ARC OF A 249.50 FT RADIUS CURVE TO THE RIGHT WITH CHORD BEARING S 78°05'26" W 123.86 FT; N 00°25'46" E 272.40 FT TO THE SOUTH R/W LINE OF 1000 NORTH STREET; S 89°51'37" E 475.85 FT ALONG SAID R/W LINE TO NORTHWEST CORNER OF THE DUANE C KERR PROPERTY; S 00°29'40" W 325.04 FT TO AN EXISTING FENCE CORNER AT THE SOUTHWEST CORNER OF SAID KERR PROPERTY; S 89°51'37" E 53.00 FT; S 00°08'23" W 159.00 FT; N 89°51'37" W 19.90 FT; S 00°40'38" W 74.00 FT; S 02°35'41" E 134.15 FT; S 00°40'38" W 537.75 FT; S 84°38'55" W 9.62 FT; 21.34 FT ALONG THE ARC OF A 10.50 FT RADIUS CURVE TO THE LEFT WITH CHORD BEARING S 26°25'27" W 17.85 FT; 20.57 FT ALONG THE ARC OF A 170.00 FT RADIUS CURVE TO THE LEFT WITH CHORD BEARING S 35°16'01" E 20.56 FT; 73.37 FT ALONG THE ARC OF A 230.00 FT RADIUS CURVE TO THE RIGHT WITH CHORD BEARING S 29°32'41" E 73.46 FT TO THE NORTHWEST CORNER OF LOT 14 OF ARCHIBALD ESTATES PLAT "G"; THENCE THE FOLLOWING SIX (6) COURSES ALONG THE NORTHERLY LINE OF SAID PLAT G: 1) S 84°38'55" W 62.93 FT; 2) S 85°35'37" W 108.37 FT; 3) S 76°10'16" W 104.72 FT; 4) S 70°45'06" W 174.19 FT; 5) S 76°10'13" W 83.15 FT; 6) S 87°52'10" W 180.00 FT TO THE

NORTHWEST CORNER OF LOT 21 OF SAID ARCHIBALD ESTATES SUBDIVISION PLAT G AND THE NORTHEAST CORNER OF LOT 02 OF ARCHIBALD ESTATES SUBDIVISION PLAT I; WEST 273.13 FT THE POINT OF BEGINNING.

Prior to recording the subdivision plat and extinguishing this Blanket Easement, Grantee shall verify to its sole satisfaction and at the sole cost to Grantor, that the legal description of the public utility easement or easements as shown on the subdivision plat attached on Exhibit A, match the actual location of all facilities installed pursuant to this blanket easement. In the event the actual location of the installed facilities differs from the legal description of the public utility easement(s) on the subdivision plat, Grantor shall: (1) pay all costs to relocate such facilities to areas entirely within the public utility easements as described on the subdivision plat; or (2) modify the public utility easements on the subdivision plat to reflect the actual location of all installed facilities, at sole cost to Grantor; or (3) provide an easement to Grantee at Grantor's sole cost and expense, for the specific location of the installed facilities. If Rocky Mountain Power is satisfied, in its sole discretion, that all facilities installed pursuant to this Blanket Easement are located entirely within the designated utility easements on the subdivision plat, this easement shall be extinguished, at sole cost to Grantor, upon the recording of the subdivision plat map attached hereto as Exhibit A.