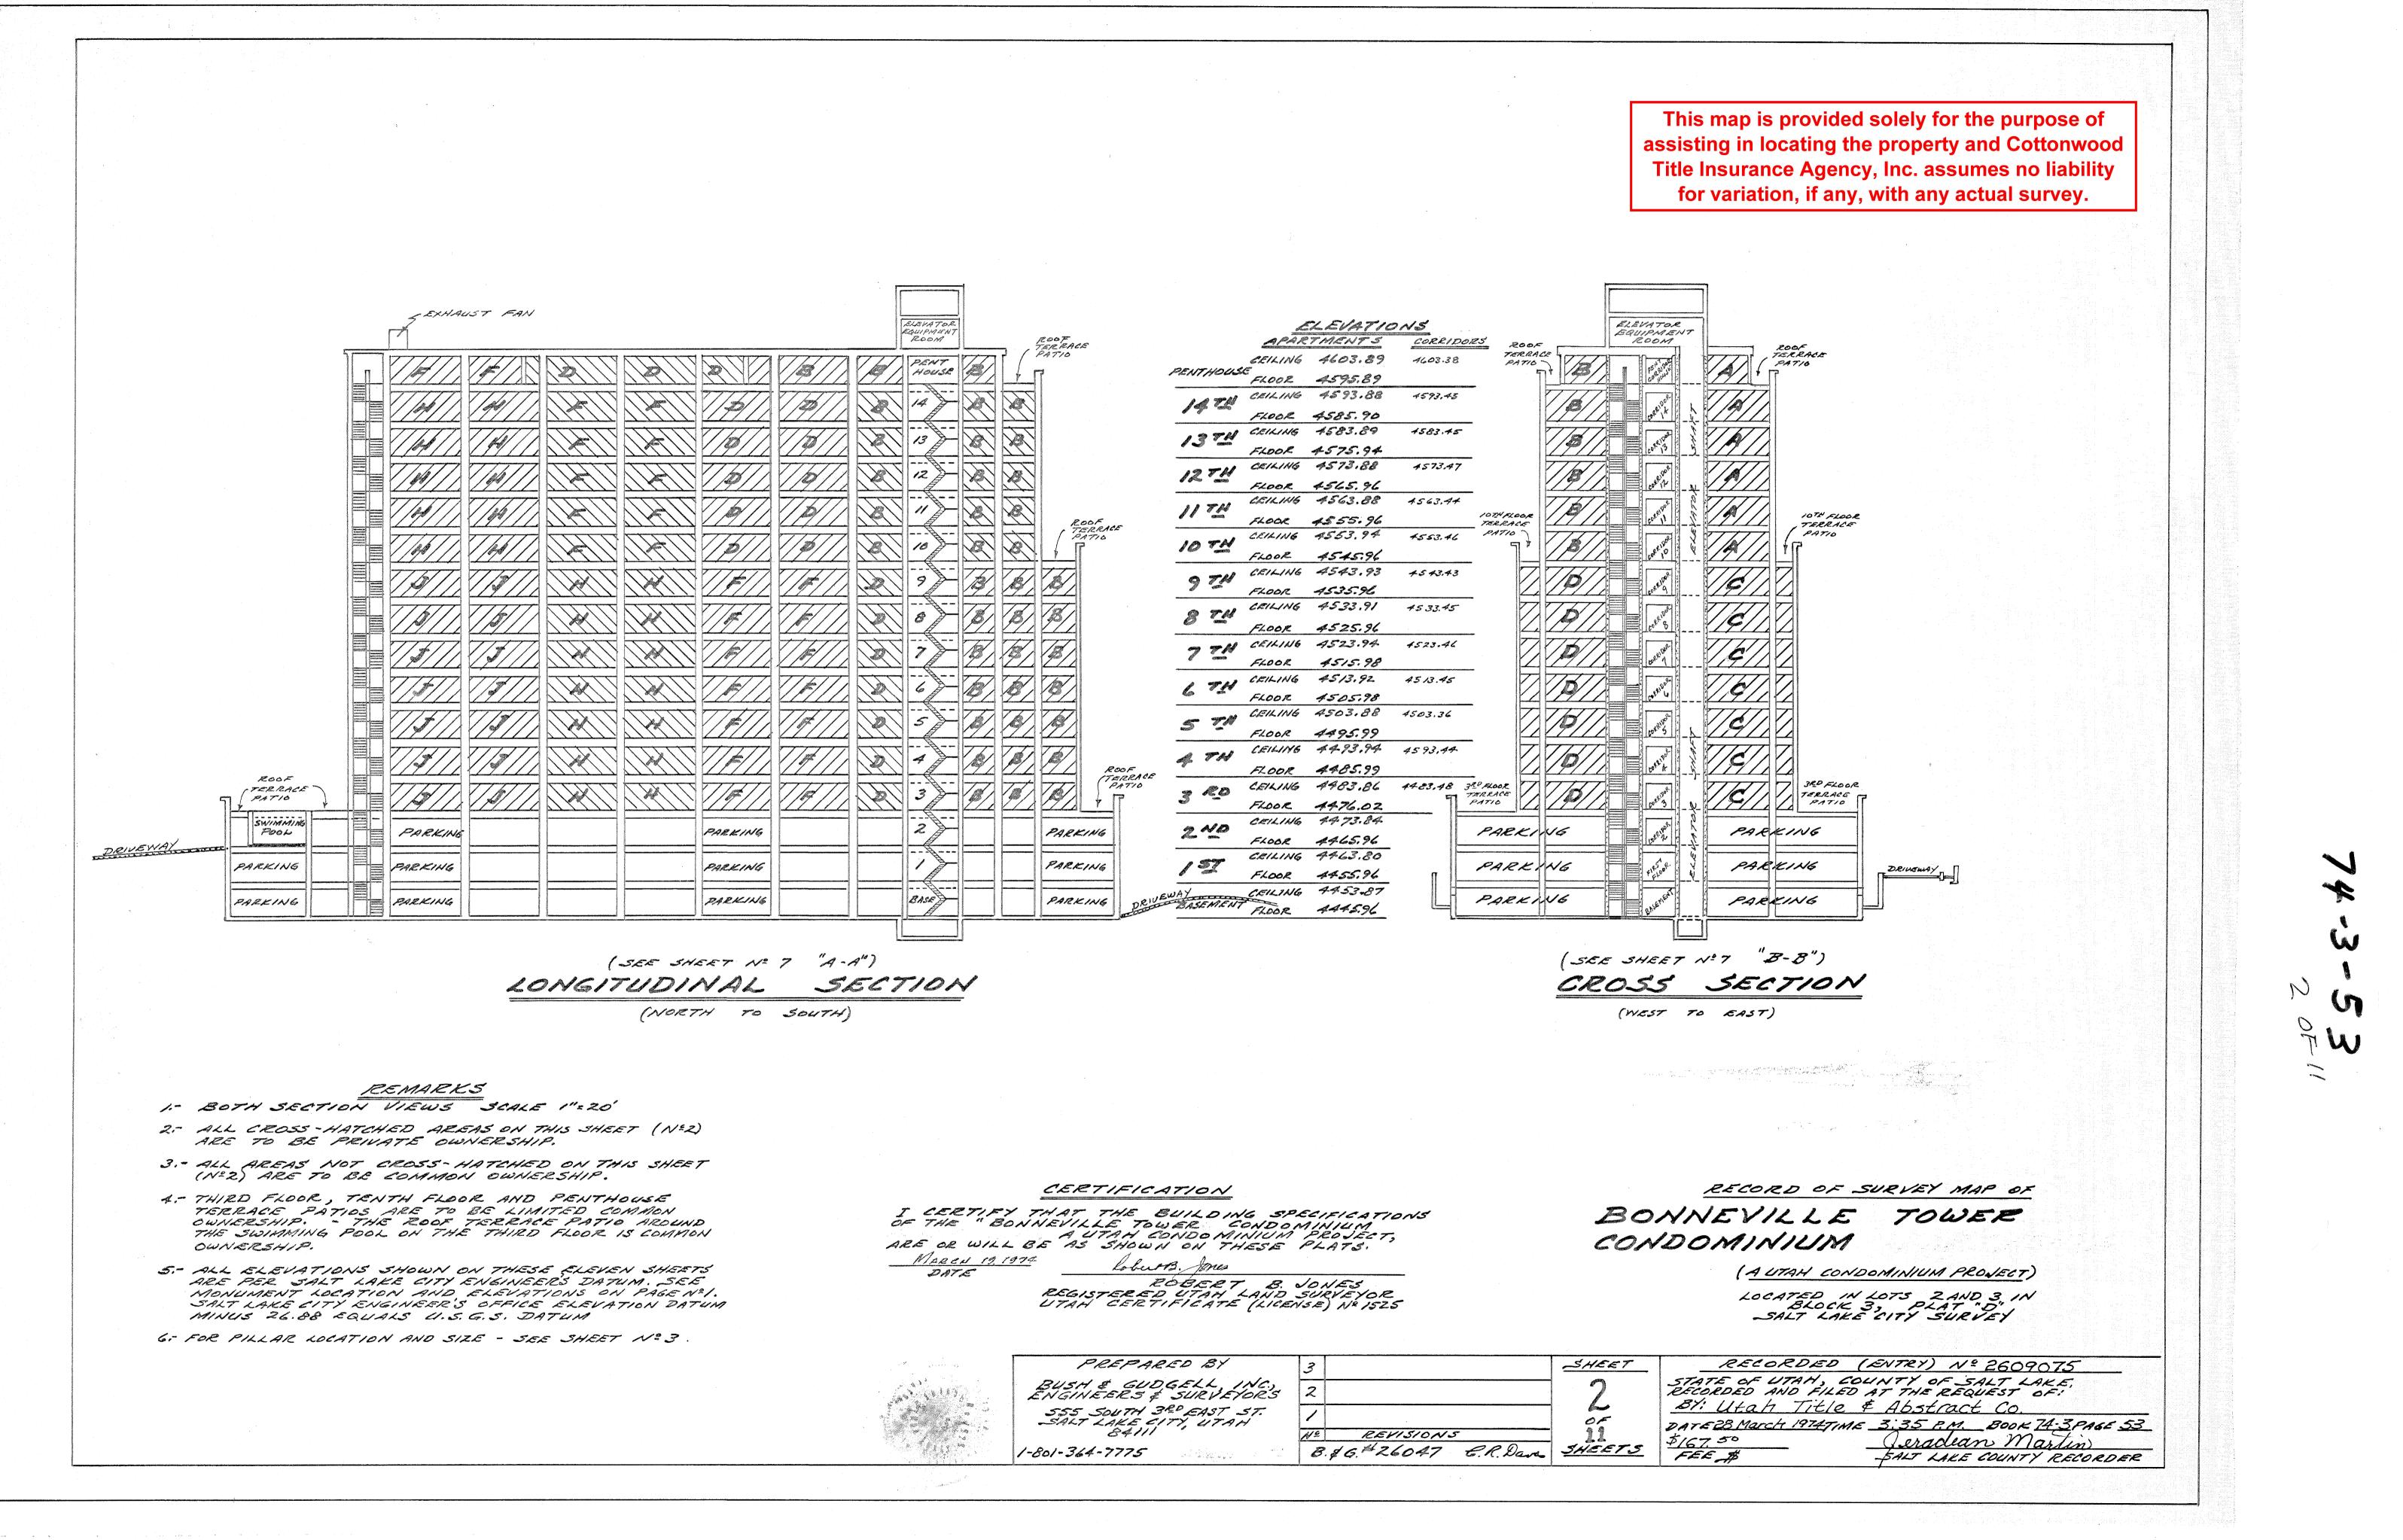

 $\mathbf{v}$ W  $\mathcal{O}$ 

244.75 21.50 21.50 21.50 21.50 19.00 21.50 12" CONC. WALL 12" D CONC. WALL ि 1012 12"×12" STRUT 12"KIZ" STRUT ONO /010> 0 ki 01 ~0-\$\$6> 12"×12"STRUT 12"XIL" STRUT 12"×12" STR48 =<del>(0</del>0/0)/22 2 x 12" 57241 2"×12" STR47 12"×12" STRUT 0/0 00 2-33 12-33 1 2-33 + 2-33 1 2-38 1 2-33 12-331 TIL' COND. WALL ELEVATOR +0-10-0 12"×12" STRUT 12"× 12" 3 TRUT 12"×12" STRUT 1 X SUMP 0 0 0 0 0 0OPENING 0 0  $| \circ \circ |$ d o d 00 12" CONC. WALLS OHO Y TYPICAL Y 9-PILES Y FOOTING 0 0 0 0 0 1010 0  $O \otimes O / O$ JTAIRS 12"×12" STR47 12"× 12" STRUT 12"× 12" STRUT 2"x12" STR4T OPENING 0 0 0 000 0 0 0/00 000 020 3.0 3.0 \$ 19.33 00 라이 이 0 12" × 12" STRUT 12"x12" STRUT 12"x12" STRUT 12"x12"STAUT 0 Ø 0 12"X12" STRUT 2"×12" ⋞<del>৹᠂</del>፼<del>″₀</del>⟩≝ 0-@\*0)= -1.6×1.6 -2 - 0 図 0 N C- 0 0 12" X12" STRUT 12" ×12" STR4T =0山0= 54,50 TYPICAL 2-PILES FOOTING CIZ" CONC. Q WALL (12" CONC. WALL 21.50 21.50 21.50 21.50 19.00 21.50 244.75 FOOTING AND FOUNDATION PLAN (PILING AND COLUMN LOCATION) CERTIFICATION 2 CERTIFY THAT THE BUILDING SPECIFICATIONS OF THE "BONNEVILLE TOWER CONDOMINIUM A UTAM CONDOMINIUM PROJECT, ARE OR WILL BE AS SHOWN ON THESE PLATS, CONDOMINIUM MARCH 19, 1994 Roberts Jones DATE ROBERT B. JONES REGISTERED UTAH LAND SURVEYOR UTAH CERTIFICATE (LICENSE) Nº 1525 PREPARED BY SHEET 3 BUSH & GUDGELL, INC., ENGINEERS & SURVEYORS 2 555 SOUTH 320 EAST ST. SALT LAKE CITY, LITAH 84111 OF 1/2 REVISIONS \$167.50 FEE \$ B. & G. # 26047 6. R. Dave SHEETS 1-801-364-7775