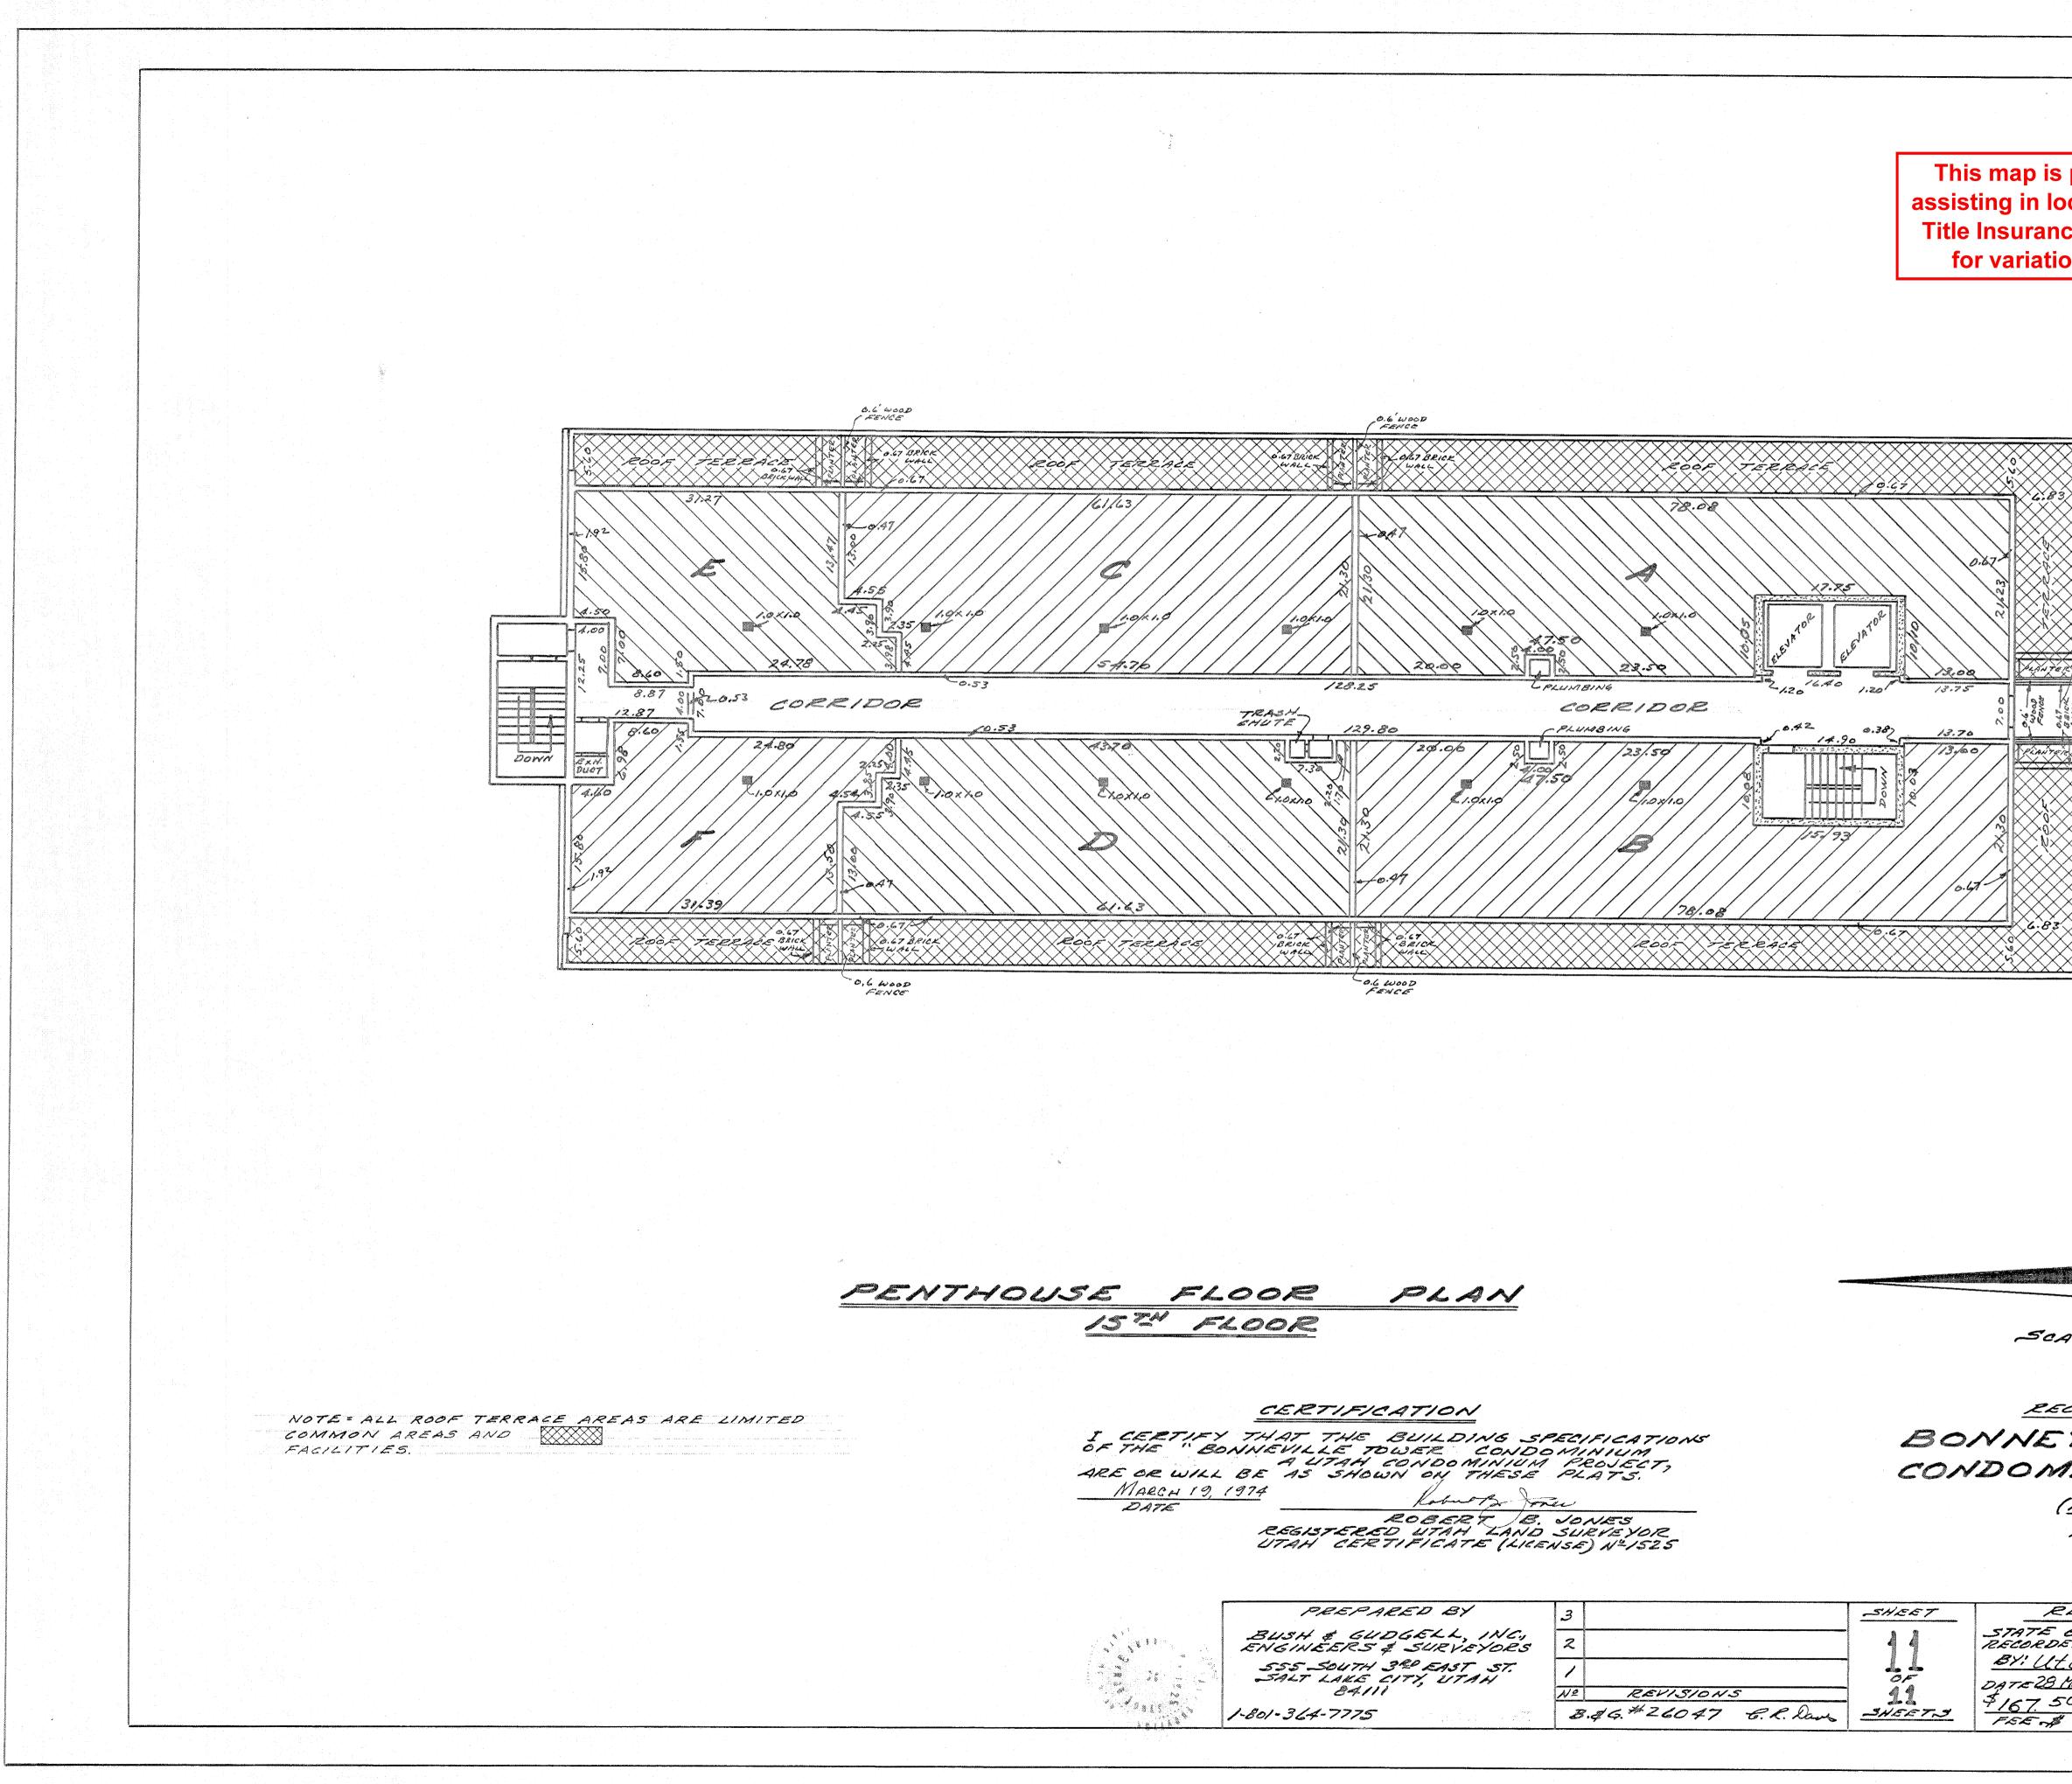

W S  $\circ$   $\mathbf{w}$ 

Bid 223.70 PLANTER CERICA 24.60 13.4 34 MX PLANTER XPATIOX TERRACE imesPATIOimesXPATIOX TERRACE TERRACE A. 60 137.65 DROP PIPES TO 1.20 ODD NUMBERSD FLOORS LOBBY CORRIDOR TRASH. CHUTE 41.55 No KARENCE FENCE  $\times$ FRACE PATION TERRACE × Þa +16× XTERRACE 3.4 3.4 BEECH  $\times$ 33.66> X 35. 50 XMXPLANTER "8" ~ J FLOOR PLAN (SWIMMING POOL & DRESSING ROOMS) (TENNANTS ROOF TERRACE) CERTIFICATION I CERTIFY THAT THE BUILDING SPECIFICATIONS OF THE "BONNEVILLE TOWER CONDOMINIUM A UTAN CONDOMINIUM PROJECT, ARE OR WILL BE AS SHOWN ON THESE PLATS. CONDOMINIUM MARCH 19 1994 DATE Roburg Jones ROBERT B. JONES REGISTERED UTAH LAND SURVEYOR UTAH CERTIFICATE (LICENSE) Nº 1525 PREPARED BY SHEET 3 BUSH & GUDGELL, INC., ENGINEERS & SURVEYORS 2 SSS SOUTH 3RD EAST ST. SALT LAKE CITY, LITAH BAILI 1 OF SHEETS . W 1., Nº REVISIONS \$ 167.50 FRE # 19 1 2 M & B. 1. 8.4 G.# 26047 6. R. Dave 1-801-364-7775 8 4 5