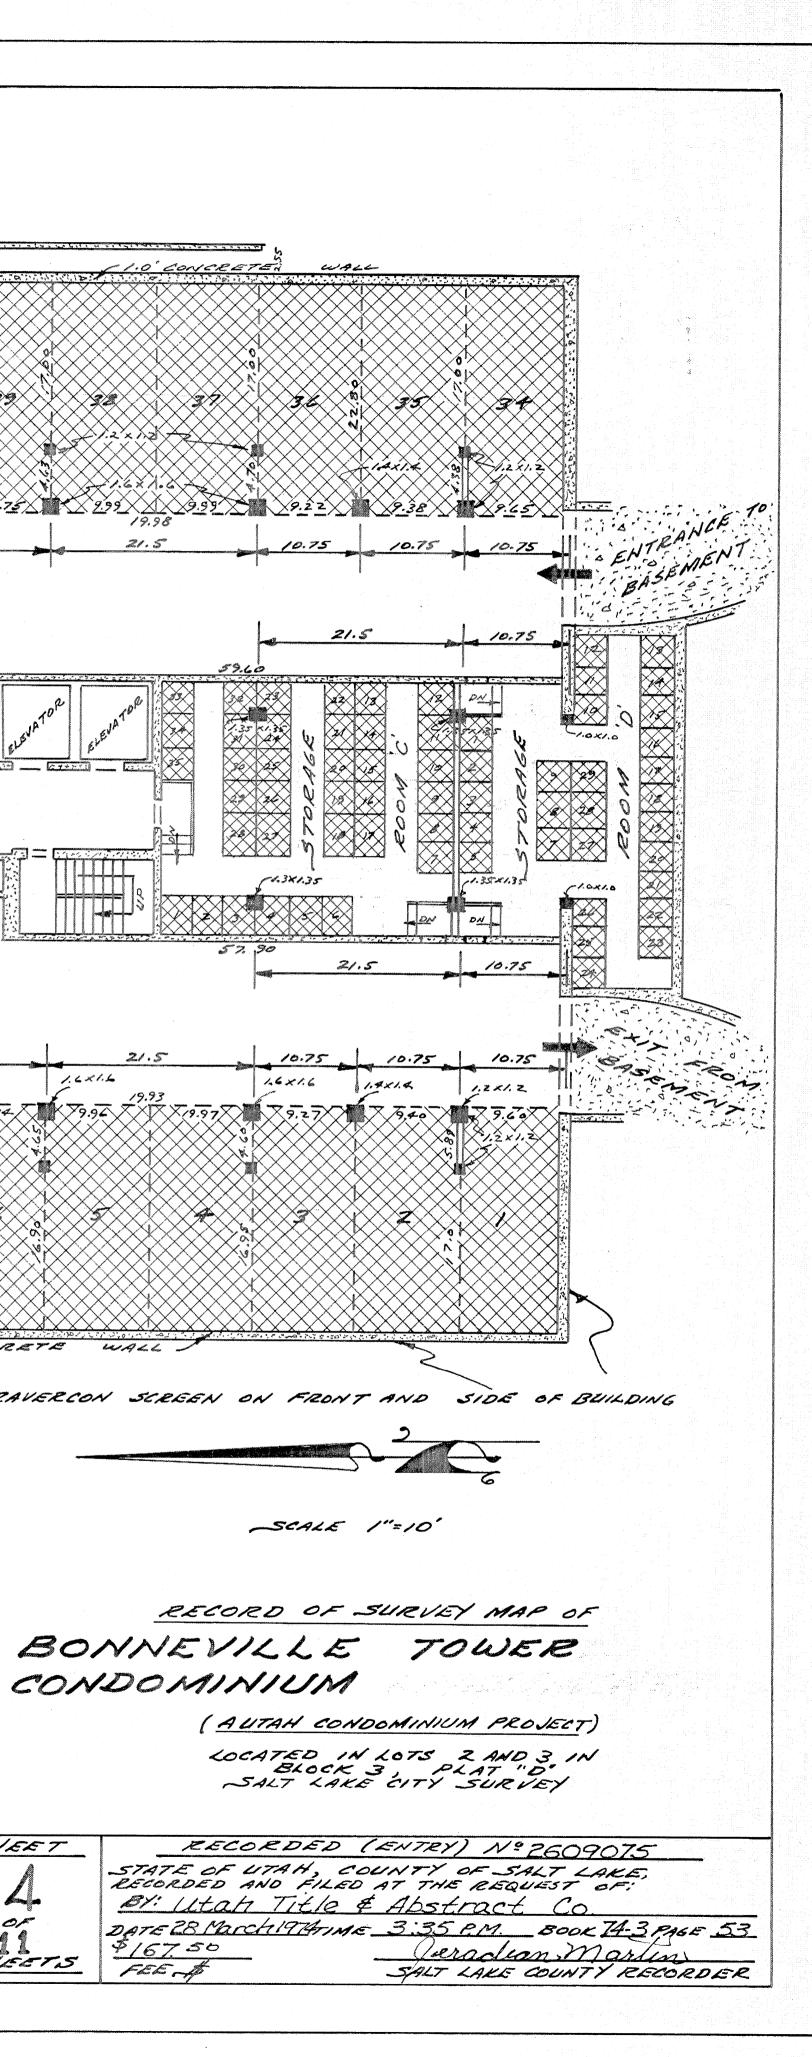

labora Amer

ROBERT B. JONES REGISTERED UTAH LAND SURVEYOR UTAH CERTIFICATE (LICENSE) Nº 1525

DATE

S W  $\mathcal{O}$ 

PROPERTY LINE -O.S' CONCRETE RETAINING WALL PLANTER DRIVEWAY may) 1 1/4 \$ STEEL TUBE REALLING ON CONCRATE RETAINING WALL 5 ploxing 108.50 7 (10×1.6 (1.0×1.6 SCREENED AREAWAY - VENTILATION FOR BASEMENT SCREEENED - FOUN MAN CAR -1.6×1.6 21.5 STORAGE 1200M HALL -1.0' CONC. WALL 19.90 CI.GKI.65 C1.6×1.6 20.15 19.92 19.95 19.95 19.95 20.00 19.95 19.95 19.95 17.50 <1.6x1.6 V0.00 VV /0.00X X8.75/XX8.7 SCREENED AREAWAY - VENTILATION FOR BASEMENT (1.2' CONCRETE RETAINING WALL SCREENED - 20411 C1.0x1.6 1.0×1.0 108.50 FLOOR PLAN L PARKING CERTIFICATION CONDOMINIUM I CERTIFY THAT THE BUILDING SPECIFICATIONS OF THE "BONNEVILLE TOWER CONDOMINIUM A UTAH CONDOMINIUM PROJECT, ARE OR WILL BE AS SHOWN ON THESE PLATS. MARCH 19, 1974 DATE Kohn B. Jones ROBERT B. JONES REGISTERED UTAN LAND SURVEYOR UTAN CERTIFICATE (LICENSE) Nº 1525 PREPARED BY 3 SHEET BUSH & GUDGELL, INC., ENGINEERS & SURVEYORS Comme 555 SOUTH 380 EAST ST. SALT LAKE CITY, UTAH 84111 OF REVISIONS Nº 167.50 1. No 1. NY X B.\$4. #26047 - C.R. Davo SHEETS 1-801-364-7775 FEE de

W S 5 W

|          | PREPARED BY                                    | 3  |                       | SHEET        | RECORDE                              |
|----------|------------------------------------------------|----|-----------------------|--------------|--------------------------------------|
| <b>.</b> | BUSH & GUDGELL, INC.,<br>ENGINEERS & SURVEYORS | 2  |                       | 6            | STATE OF LITAN,<br>RECORDED AND FI   |
|          | 555 SOUTH 3RD EAST ST.<br>SALT LAKE CITY, UTAH | 1  |                       | or           | BY: Utah Tit.<br>DATE 28 March 19747 |
|          | 84111                                          | Nº | REVISIONS             | 22           | \$10-50                              |
|          | 1-801-364-7775                                 |    | \$6. #26047 C.R. Dans | SHEETS FEE A | FEE A                                |