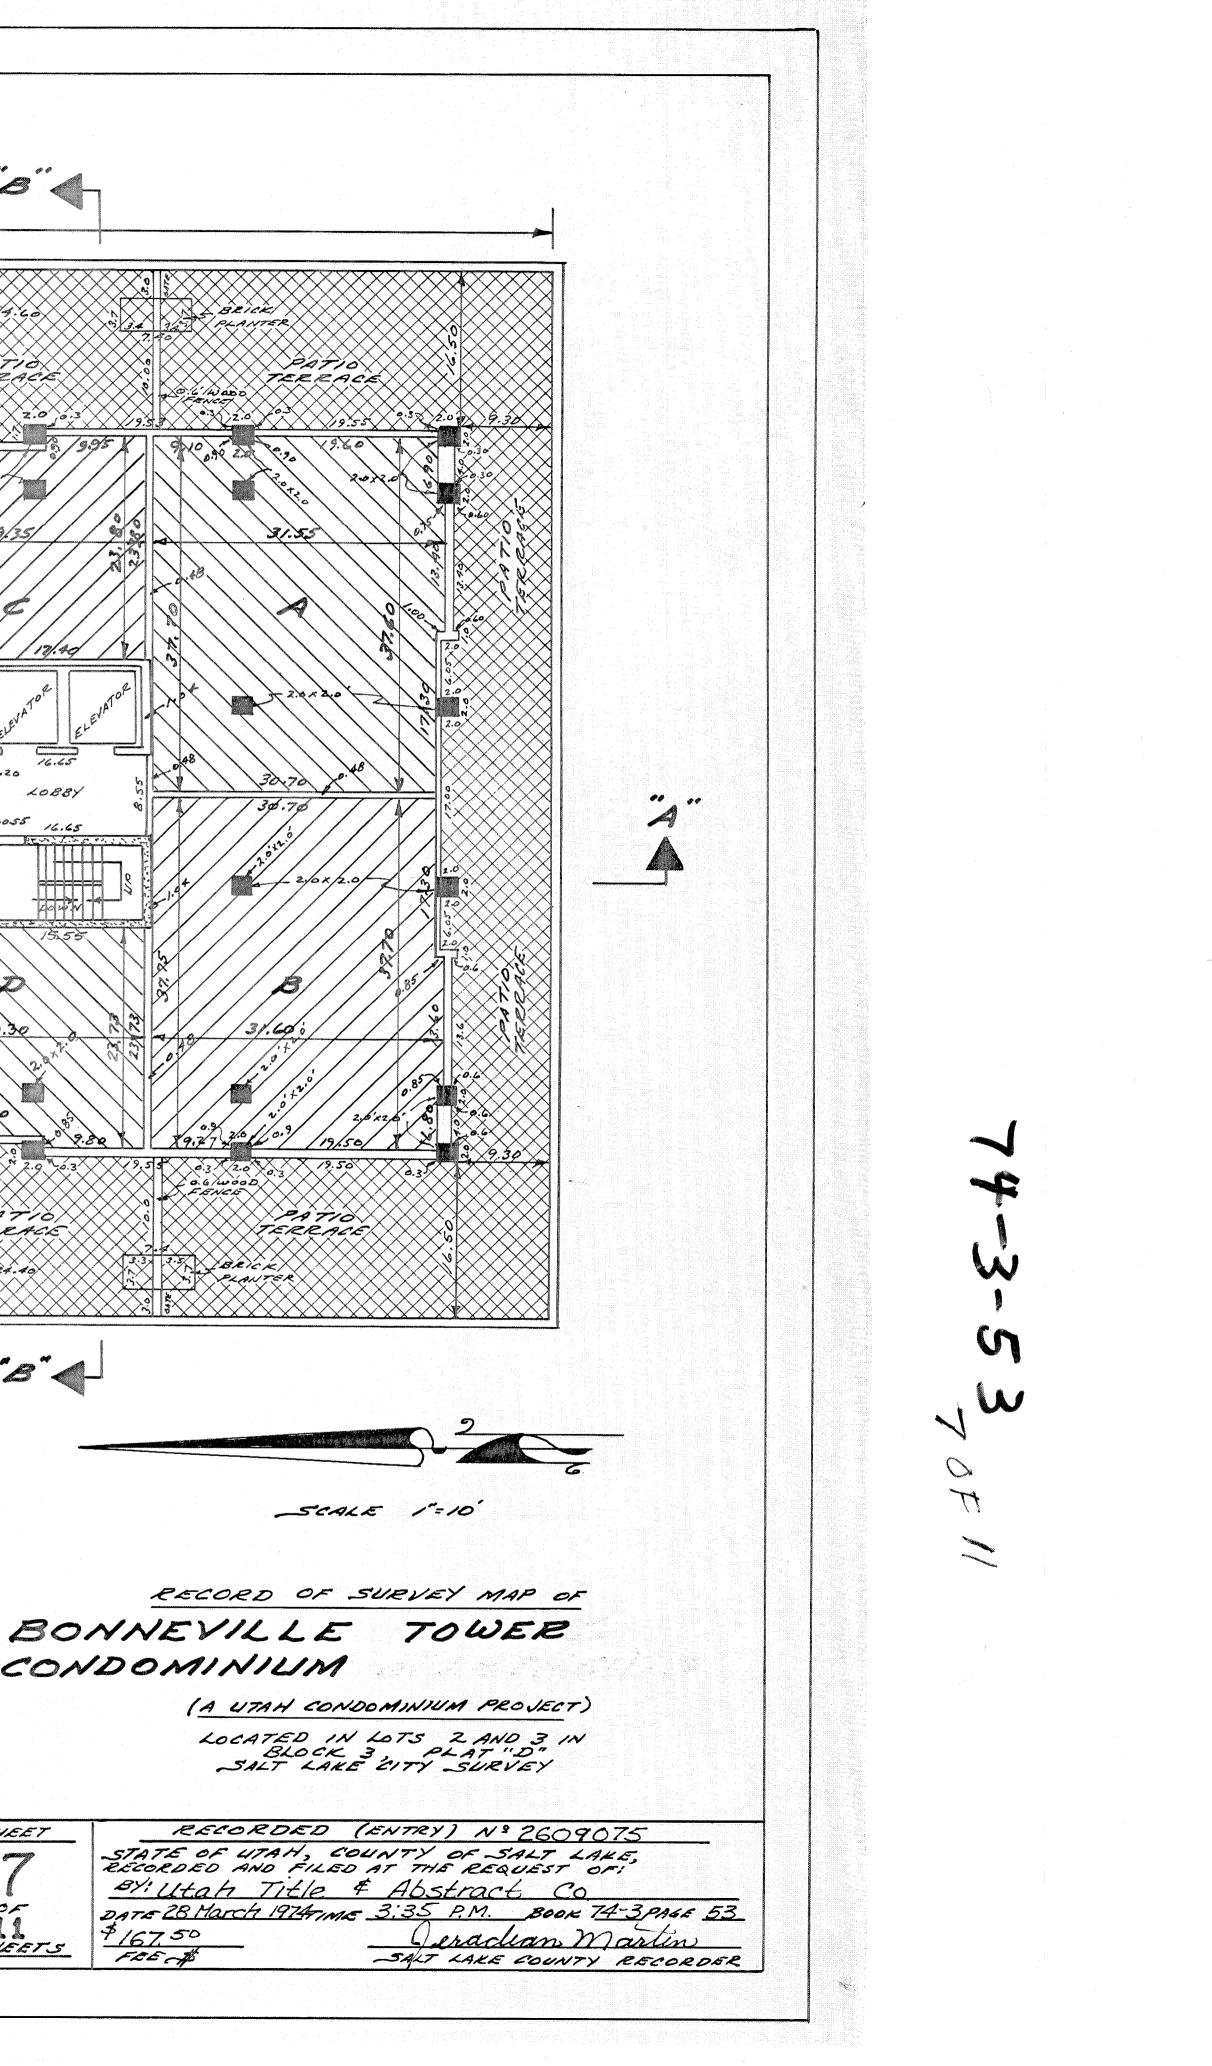

W S SW  $\mathcal{O}$ A COLOR OF C

RECORD OF SURVEY MAP OF BONNEVILLE TOWER

(A UTAH CONDOMINIUM PROJECT)

SALT LAKE COUNTY RECORDER

|              | PREPARED BY                                    | 3                              | SHEET  | RECORDED (ENTRY) Nº 2609075                                                  |
|--------------|------------------------------------------------|--------------------------------|--------|------------------------------------------------------------------------------|
|              | BUSH & GUDGELL, INC.,<br>ENGINEERS & SURVEYORS | 2                              | 40     | STATE OF UTAH, COUNTY OF SALT LAKE,<br>RECORDED AND FILED AT THE REQUEST OF: |
| <b>č</b> : . | 555 SOUTH 3RD EAST ST.<br>SALT LAKE CITY, UTAH | 1                              |        | BY: Utah Title & Abstract CO.                                                |
| ×.           | 84111                                          | Nº REVISIONS                   | 99     | DATE 28 Harch 1974TIME 3:35 P.M. BOOK 74.3 PAGE 53                           |
|              | 1-801-364-7775                                 | 8. \$ 6. \$\$ 26047 E. R. Davo | SHEETS | PIG7.50                                                                      |
|              |                                                |                                |        | SALT LAKE COUNTY RECORDER                                                    |