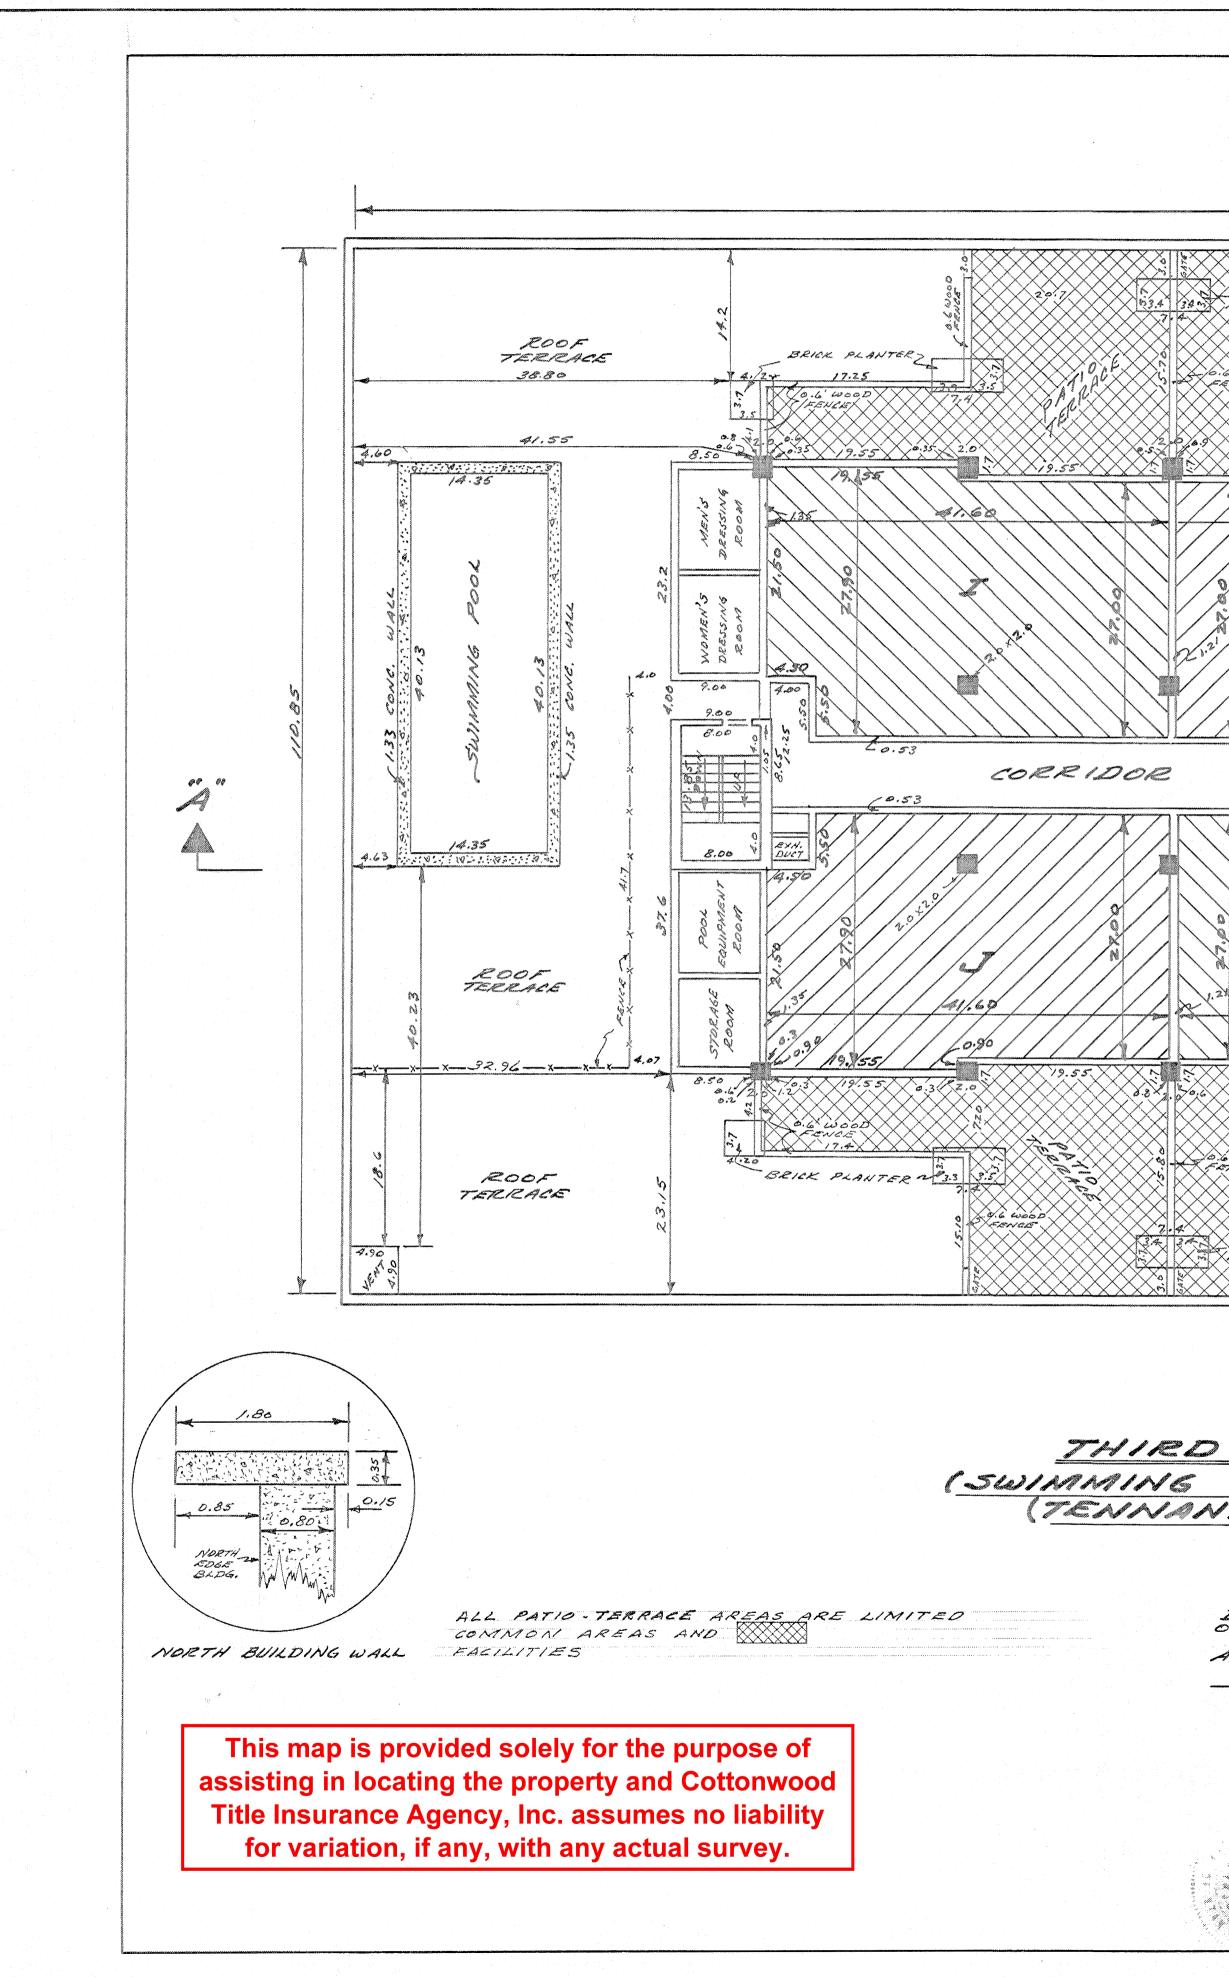

W S  $\circ$   $\mathbf{w}$ 

Bid 223.70 PLANTER CERICA 24.60 13.4 34 MX PLANTER XPATIOX TERRACE imesPATIOimesXPATIOX TERRACE TERRACE A. 60 137.65 DROP PIPES TO 1.20 ODD NUMBERSD FLOORS LOBBY CORRIDOR TRASH. CHUTE 41.55 No KARENCE FENCE  $\times$ FRACE PATION TERRACE × Þa +16× XTERRACE 3.4 3.4 BEECH  $\times$ 33.66> X 35. 50 XMXPLANTER "8" ~ J FLOOR PLAN (SWIMMING POOL & DRESSING ROOMS) (TENNANTS ROOF TERRACE) CERTIFICATION I CERTIFY THAT THE BUILDING SPECIFICATIONS OF THE "BONNEVILLE TOWER CONDOMINIUM A UTAN CONDOMINIUM PROJECT, ARE OR WILL BE AS SHOWN ON THESE PLATS. CONDOMINIUM MARCH 19 1994 DATE Roburg Jones ROBERT B. JONES REGISTERED UTAH LAND SURVEYOR UTAH CERTIFICATE (LICENSE) Nº 1525 PREPARED BY SHEET 3 BUSH & GUDGELL, INC., ENGINEERS & SURVEYORS 2 SSS SOUTH 3RD EAST ST. SALT LAKE CITY, LITAH BAILI 1 OF SHEETS . W 1., Nº REVISIONS \$ 167.50 FRE # 19 1 2 M & B. 1. 8.4 G.# 26047 6. R. Dave 1-801-364-7775 8 4 5