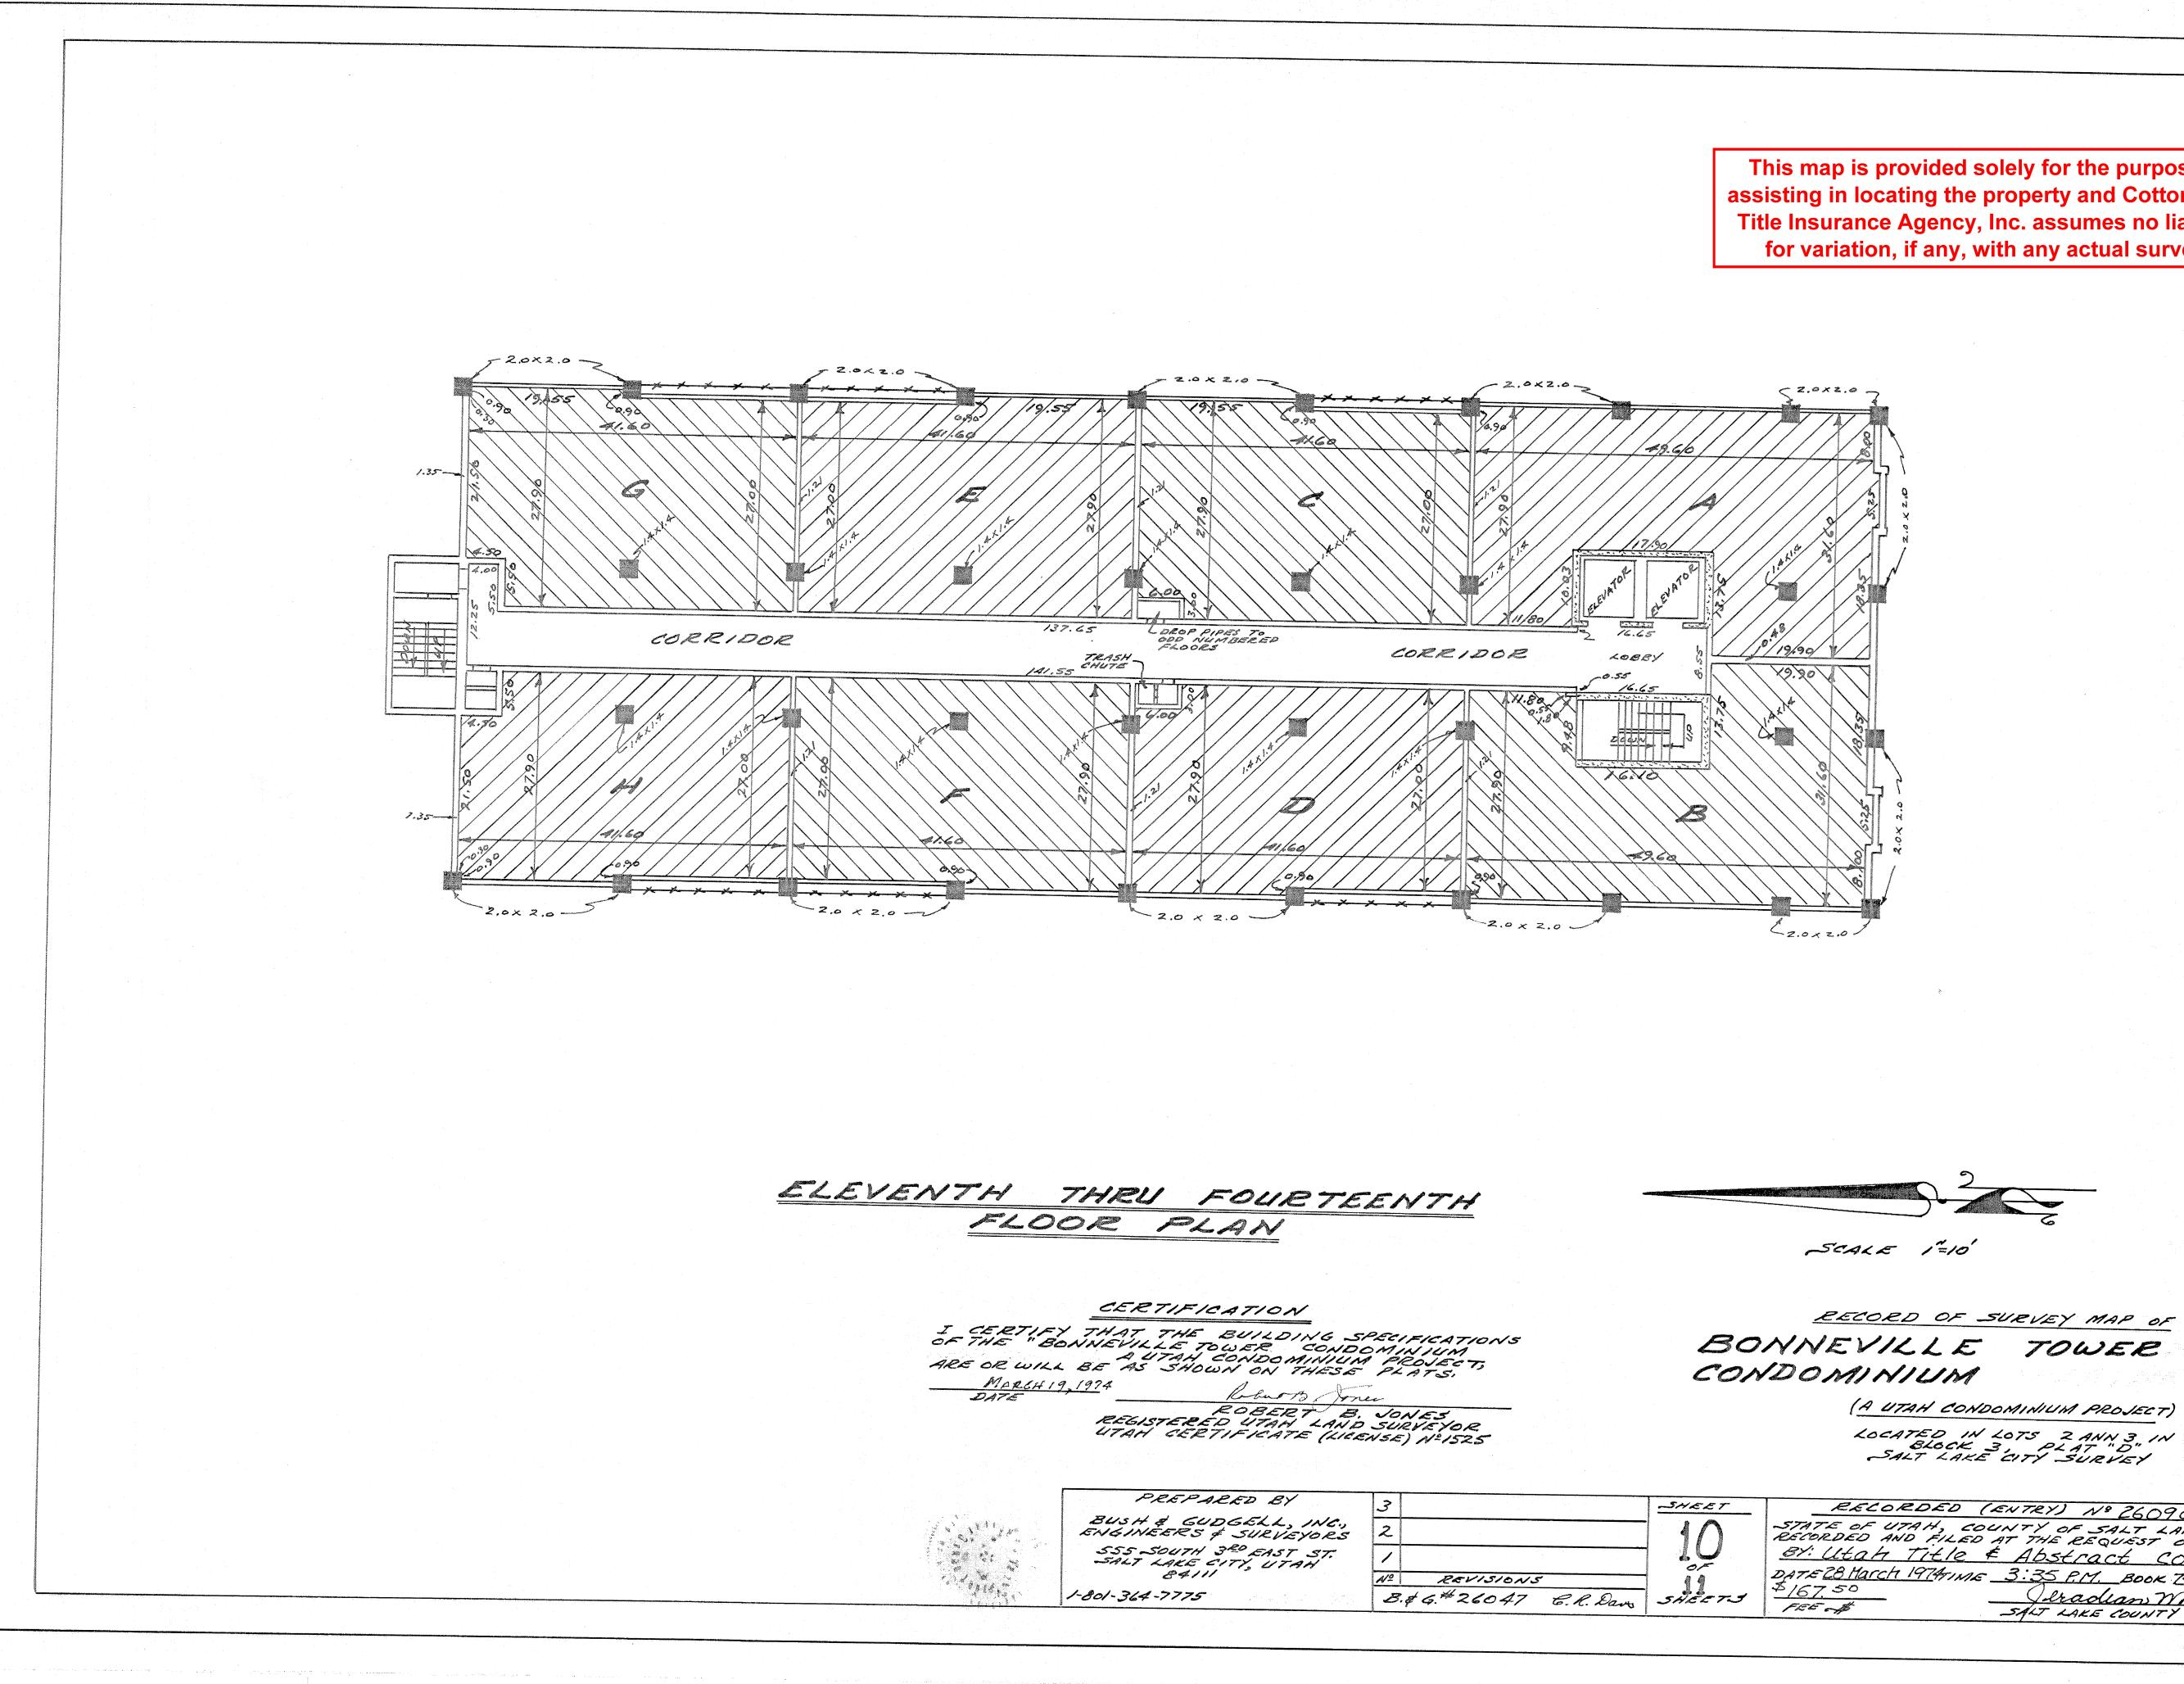

ER (A UTAH CONDOMINIUM PROJECT) LOCATED IN LOTS 2 AND 3 IN BLOCK 3, PLAT "D" SALT LAKE CITY SURVEY

RECORDED (ENTRY) Nº 2609075 STATE OF UTAH, COUNTY OF SALT LAKE, RECORDED AND FILED AT THE REQUEST OF: BY: Utah Title & Abstract CO. DATE 28 March 1914TIME 3:35 P.M. BOOK 74-3 PAGE 53 Spit LAKE COUNTY RECORDER

 $\mathcal{W}$ S  $\mathcal{O}$  $\langle \mathcal{N} \rangle$ 



SCALE 1=10 RECORD OF SURVEY MAP OF BONNEVILLE TOWER CONDOMINIUM ( A UTAH CONDOMINIUM PROJECT) LOCATED IN LOTS 2 AND 3 IN BLOCK 3, PLAT "D" SALT LAKE CITY SURVEY RECORDED (ENTRY) Nº 2609075 STATE OF UTAH, COUNTY OF SALT LAKE, RECORDED AND FILED AT THE REQUEST OF: BY: Utah Title & Abstract Co. DATE 28 March 1974TIME 3:35 P.M. BOOK 74-3 PAGE 53 Jeradean martin SALT LAKE COUNTY RECORDER

W S SW  $\mathcal{O}$ A COLOR OF C



RECORD OF SURVEY MAP OF BONNEVILLE TOWER

(A UTAH CONDOMINIUM PROJECT)

SALT LAKE COUNTY RECORDER

|              | PREPARED BY                                    | 3                              | SHEET  | RECORDED (ENTRY) Nº 2609075                                                  |
|--------------|------------------------------------------------|--------------------------------|--------|------------------------------------------------------------------------------|
|              | BUSH & GUDGELL, INC.,<br>ENGINEERS & SURVEYORS | 2                              | 40     | STATE OF UTAH, COUNTY OF SALT LAKE,<br>RECORDED AND FILED AT THE REQUEST OF: |
| <b>č</b> : . | 555 SOUTH 3RD EAST ST.<br>SALT LAKE CITY, UTAH | 1                              |        | BY: Utah Title & Abstract CO.