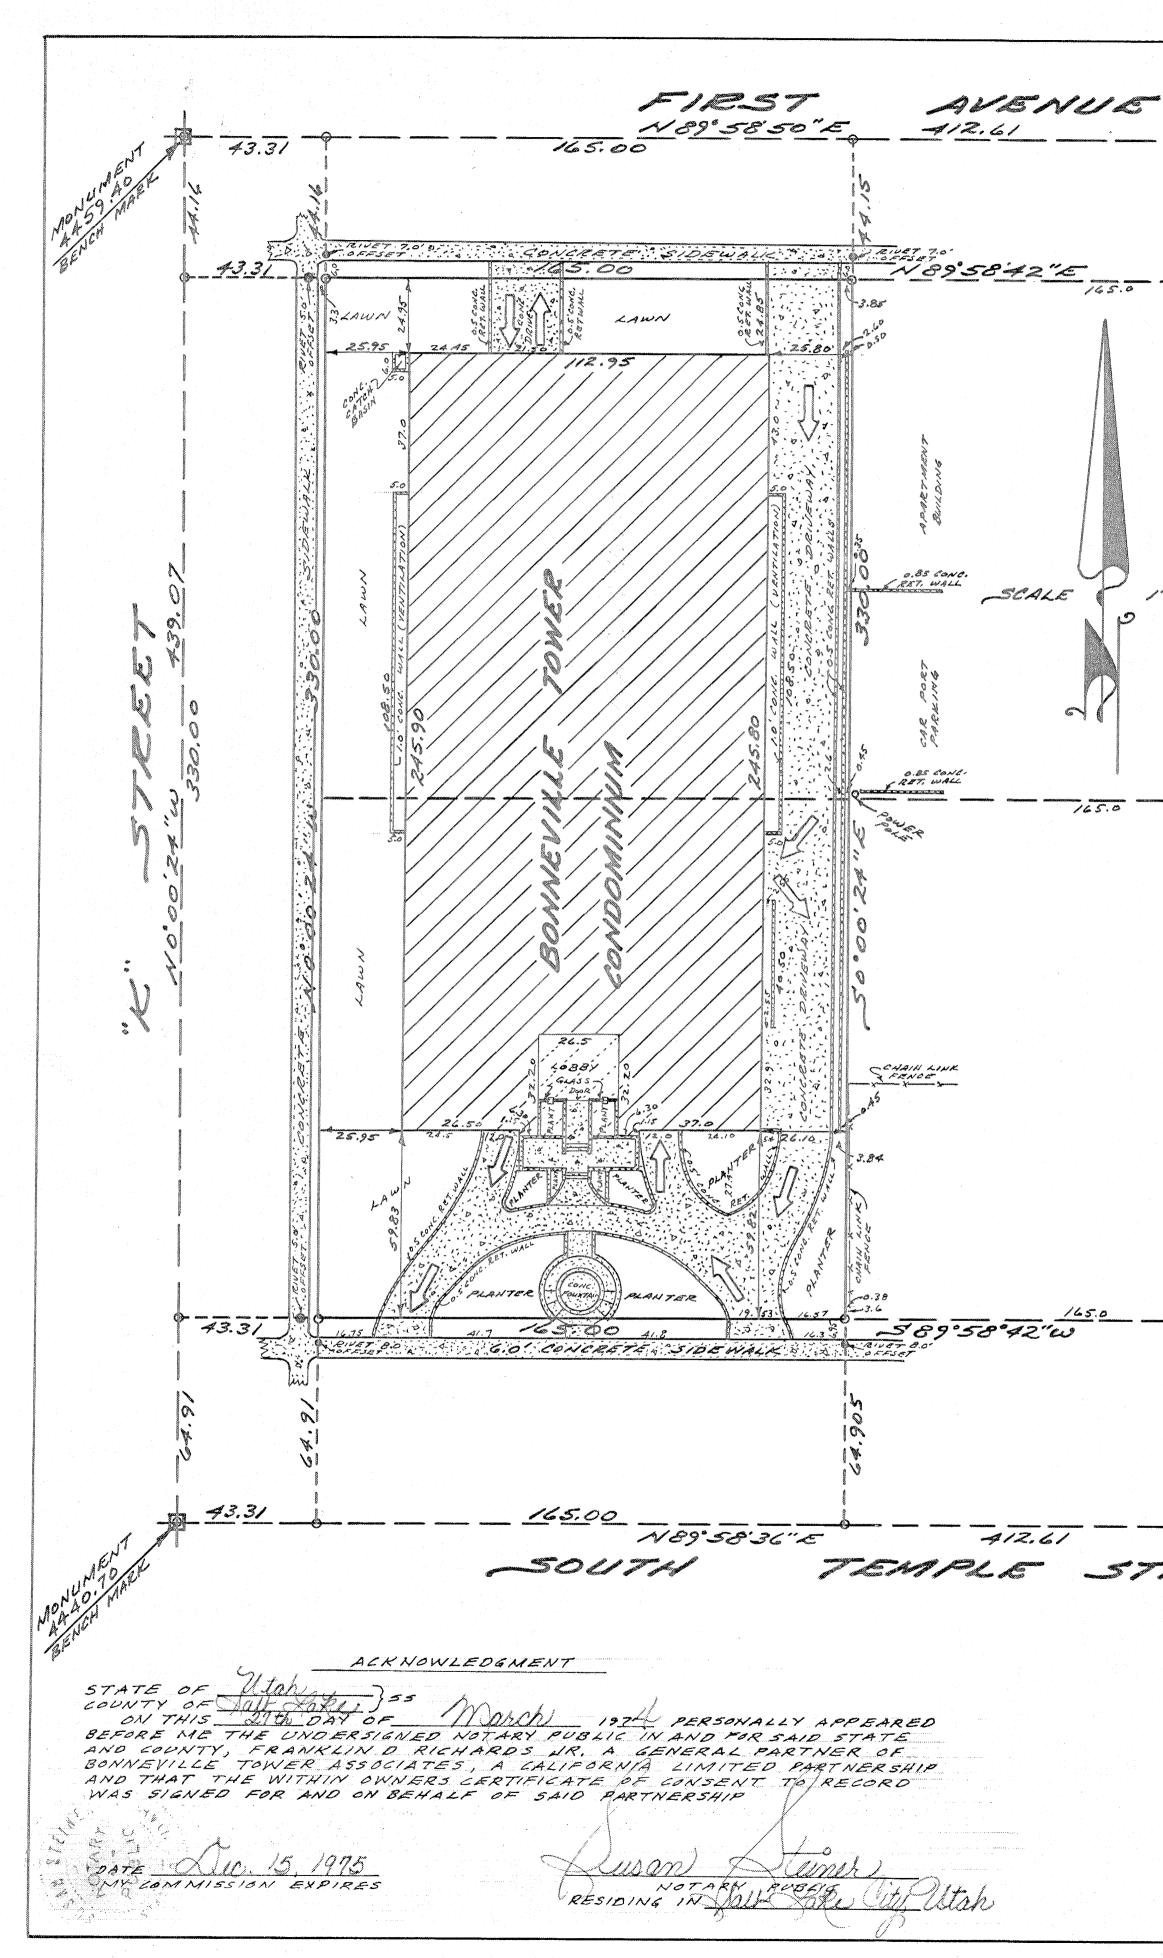

SURVEYOR'S CERTIFICATE I, <u>ROBERT B. JONES</u>, A REGISTERED UTAH LAND SURVEYOR OF SALT LAKE CITY, UTAH, HOLDING CERTIFICATE (LICENSE) Nº 1525, DO HEREBY CERTIFY THAT I HAVE SURVEYED THE FOLLOWING DESCRIBED TRACT OF LAND: ALL OF LOTS 2 AND 3, BLOCK 3, PLAT "D", SALT LAKE CITY SURVEY. (SALT LAKE CITY, SALT LAKE COUNTY, UTAH) I FURTHER CERTIFY THAT THE ABOVE DESCRIPTION CORRECTLY DESCRIBES THE LAND SURFACE UPON WHICH HAS BEEN OR WILL BE CONSTRUCTED, 165.0 BONNEVILLE TOWERS CONDOMINIUM APARTMENTS, A LITAN CONDO-MINIUM PROJECT, IN ACCORDANCE WITH THE UTAH CONDOMINIUM OWNERSHIP ACT. I FURTHER CERTIFY THAT THE REFERENCE MARKERS AS SHOWN ON THIS PLAT ARE OR WILL BE LOCATED AS SHOWN, AND ARE OR WILL BE SUFFICIENT TO READILY RETRACE OR RE-ESTABLISH THIS SURVEY. DATE: MARCH 19, 1974 SALT LAKE COUNTY, UTAH OWNER'S CERTIFICATE OF CONSENT TO RECORD KNOW ALL MEN BY THESE PRESENTS: THAT BONNEVILLE TOWERS ASSOCIATES, A CALIFORNIA LIMITED PARTNERSHIP, WHICH IS THE RECORD OWNER, AND THOMPSON MICHIE ASSOCIATES, INC., A UTAH CORPORATION, THE VENDEE OF THE RECORD OWNER, OF THE TRACT OF LAND DESCRIBED HEREON AND THE BONNEVILLE TOWER CONDOMINIUM, A UTAH CONDOMINIUM PROJECT, LOCATED ON SAID TRACT OF LAND, DO HEREBY MAKE THIS CERTIFICATE FOR AND ON BEHALF OF SAID PARTNERSHIP AND CORPORATION, THAT SAID PARTNERSHIP AND CORPORATION, THAT SAID PARTNERSHIP AND CORPORATION, THAT SAID PARTNERSHIP AND THE CAUSED A SURVEY TO BE MADE, AND THIS RECORD OF SURVEY MARE CAUSED A SURVEY TO SHEETS, TO BE PREPARED; AND SAID PARTNERSHIP AND CORP. ORATION HAVE CONSENTED TO THE RECORDING OF THIS RECORD OF SURVEY MAP, AND HAVE SIGNED AND ACKNOWLEDGED THE SAME BELOW. KNOW ALL MEN BY THESE PRESENTS: THAT BONNEVILLE TOWERS 1=30 BELOW. BONNEVILLE TOWER ASSOCIATES A CALIFORNIA LIMITED PARTNERSHIP 165.0 FRANKLIN D. RICHARDS JR. A GENERAL PARTNER This map is provided solely for the purpose of assisting in locating the property and Cottonwood **Title Insurance Agency, Inc. assumes no liability** for variation, if any, with any actual survey. REMARKS TITTE = CROSS-HATCHED AREA SHOWS THE OUTLINE OF THE BUILDING. ALAS = CONCRETE AREAS, SIDEWALKS, RETAINING WALLS, STEPS, AND DRIVEWAYS. -x-x- = FENCES, (CHAIN LINK) ALL ELEVATIONS SHOWN ON THESE PAGES ARE PER SALT LAKE CITY ENGINEER'S OFFICE BENCH MARKS, ELEVATION EQUATION - SALT LAKE CITY ENGINEER'S OFFICE ELEVATION DATUM MINUS 26.88 FEET EQUALS U.S.G.S. DATUM. 0 = MONUMENTS OR REFERENCE MARKER. TEMPLE STREET CONDOMINIUM NOTE - ALL DISTANCES SHOWN FROM BUILDING TO PROPERTY LINES ARE EITHER PERPENDICULAR TO THE PROPERTY LINE OR ON THE BEARING LINE OF THE BUILDING TO THE PROPERTY LINE .. PREPARED BY SHEET BUSH & GUDGELL, INC., ENGINEERS & SURVEYORS 555 SOUTH 3RD EAST ST. SALT LAKE CITY, UTAN 84111 Nº REVISIONS \$167.50 B.\$ 4. # 26047 - C.R. Dans 1-801-364-7775 SHEETS and the state of the second FEE A