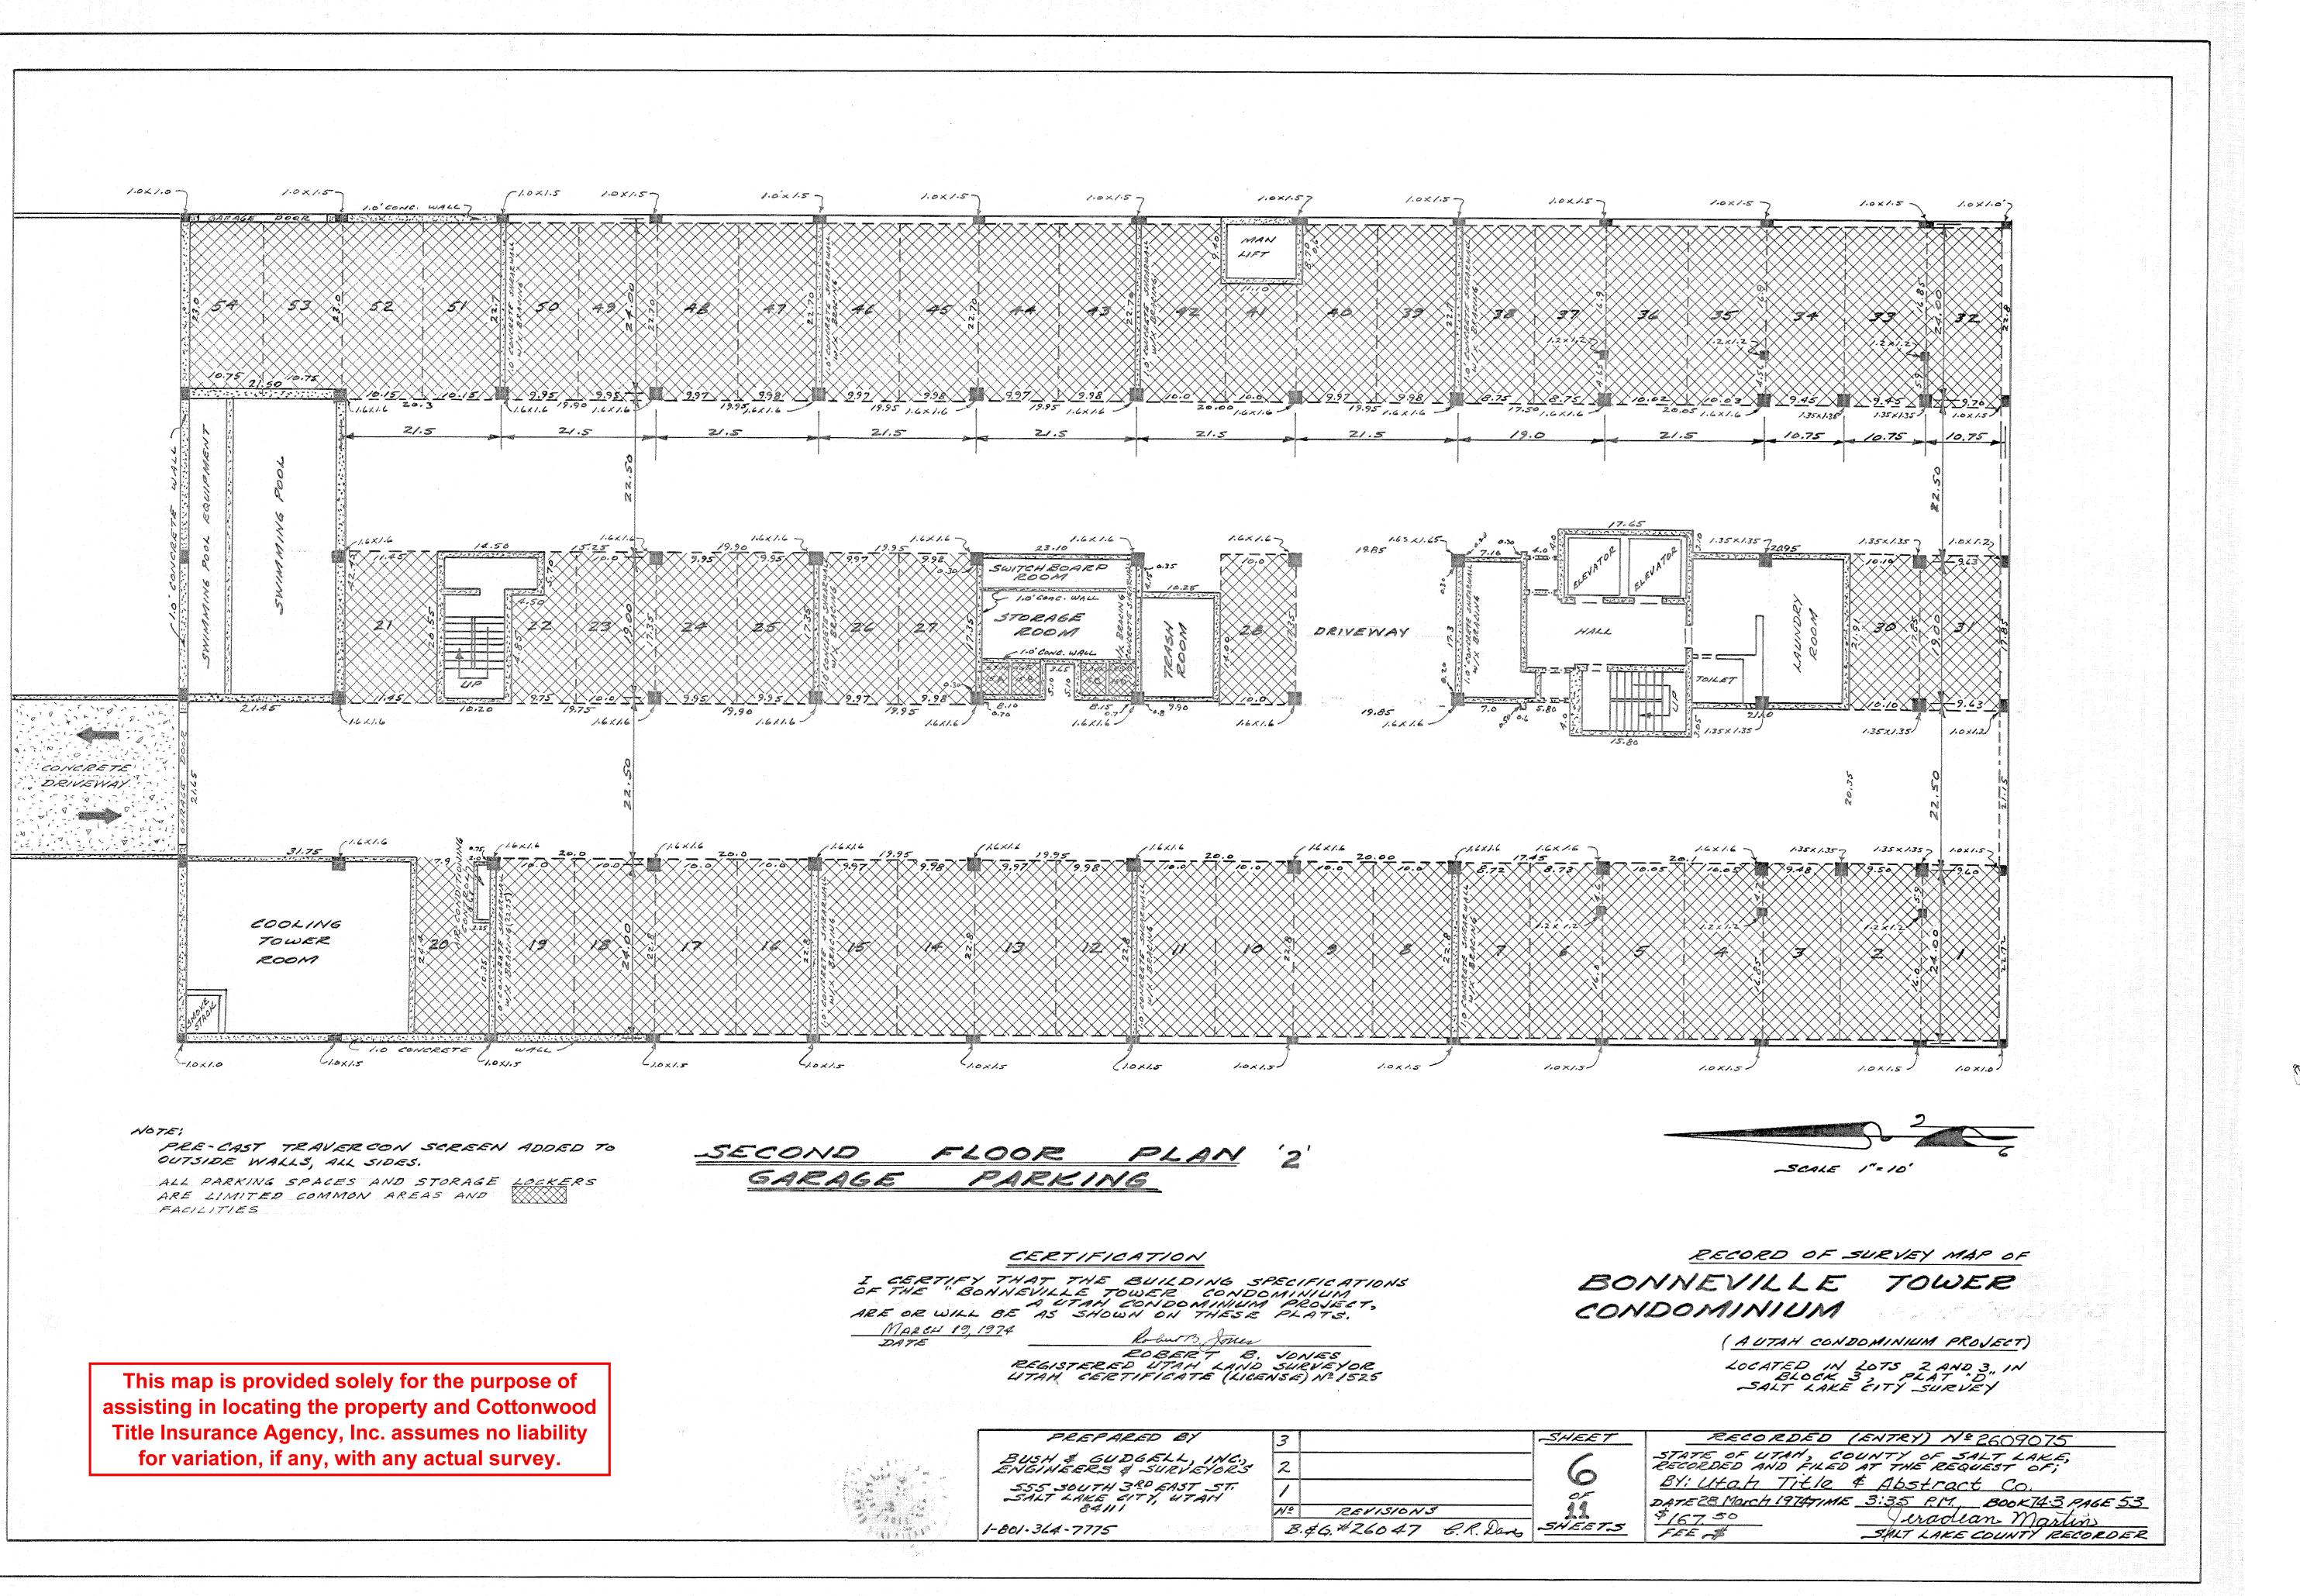

W S 5 W

|          | PREPARED BY                                    | 3  |                       | SHEET        | RECORDE                              |
|----------|------------------------------------------------|----|-----------------------|--------------|--------------------------------------|
| <b>.</b> | BUSH & GUDGELL, INC.,<br>ENGINEERS & SURVEYORS | 2  |                       | 6            | STATE OF LITAN,<br>RECORDED AND FI   |
|          | 555 SOUTH 3RD EAST ST.<br>SALT LAKE CITY, UTAH | 1  |                       | or           | BY: Utah Tit.<br>DATE 28 March 19747 |
|          | 84111                                          | Nº | REVISIONS             | 22           | \$10-50                              |
|          | 1-801-364-7775                                 |    | \$6. #26047 C.R. Dans | SHEETS FEE A | FEE A                                |