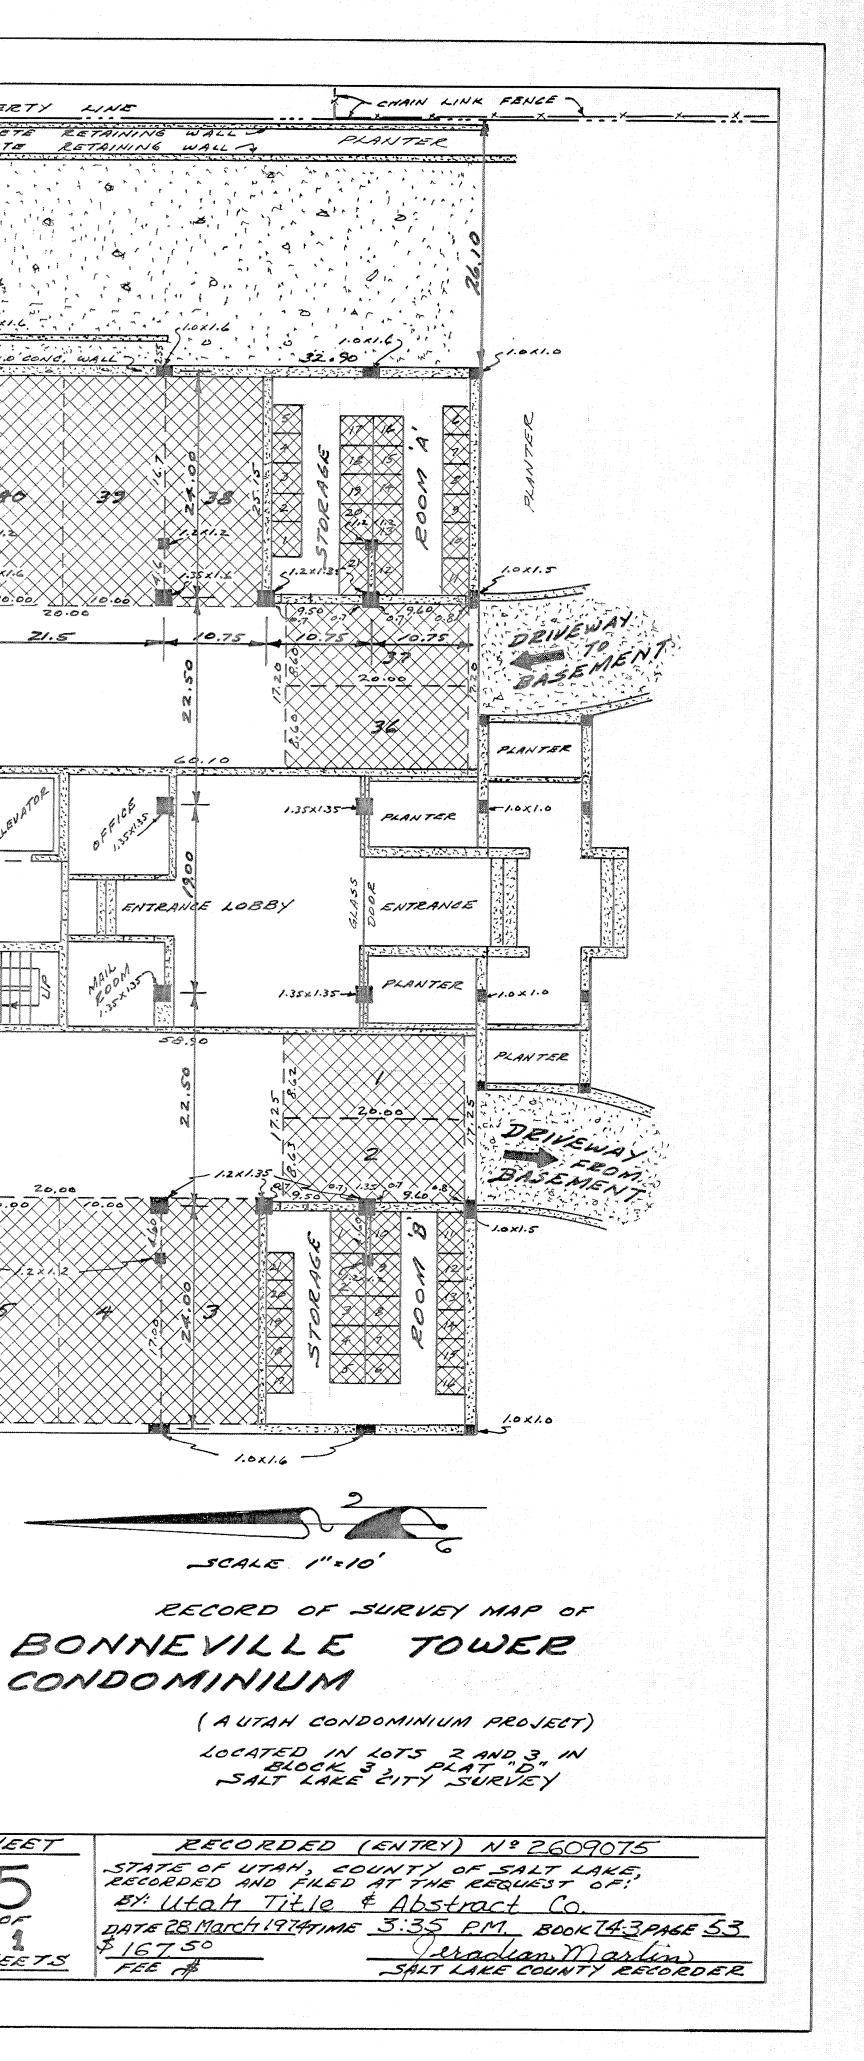

RECORD OF SURVEY MAP OF BONNEVILLE TOWER (A UTAH CONDOMINIUM PROJECT) LOCATED IN LOTS 2 AND 3 IN BLOCK 3, PLAT "D" SALT LAKE CITY SURVEY

RECORDED (ENTRY) Nº 2609075 STATE OF UTAH, COUNTY OF SALT LAKE, RECORDED AND FILED AT THE REQUEST OF: BY: Utah Title & Abstract CO. DATE 28 March 1914TIME 3:35 P.M. BOOK 74-3 PAGE 53 Spit LAKE COUNTY RECORDER

 $\mathcal{W}$ S  $\mathcal{O}$  $\langle \mathcal{N} \rangle$ 

SCALE 1=10 RECORD OF SURVEY MAP OF BONNEVILLE TOWER CONDOMINIUM ( A UTAH CONDOMINIUM PROJECT) LOCATED IN LOTS 2 AND 3 IN BLOCK 3, PLAT "D" SALT LAKE CITY SURVEY RECORDED (ENTRY) Nº 2609075 STATE OF UTAH, COUNTY OF SALT LAKE, RECORDED AND FILED AT THE REQUEST OF: BY: Utah Title & Abstract Co. DATE 28 March 1974TIME 3:35 P.M. BOOK 74-3 PAGE 53 Jeradean martin SALT LAKE COUNTY RECORDER