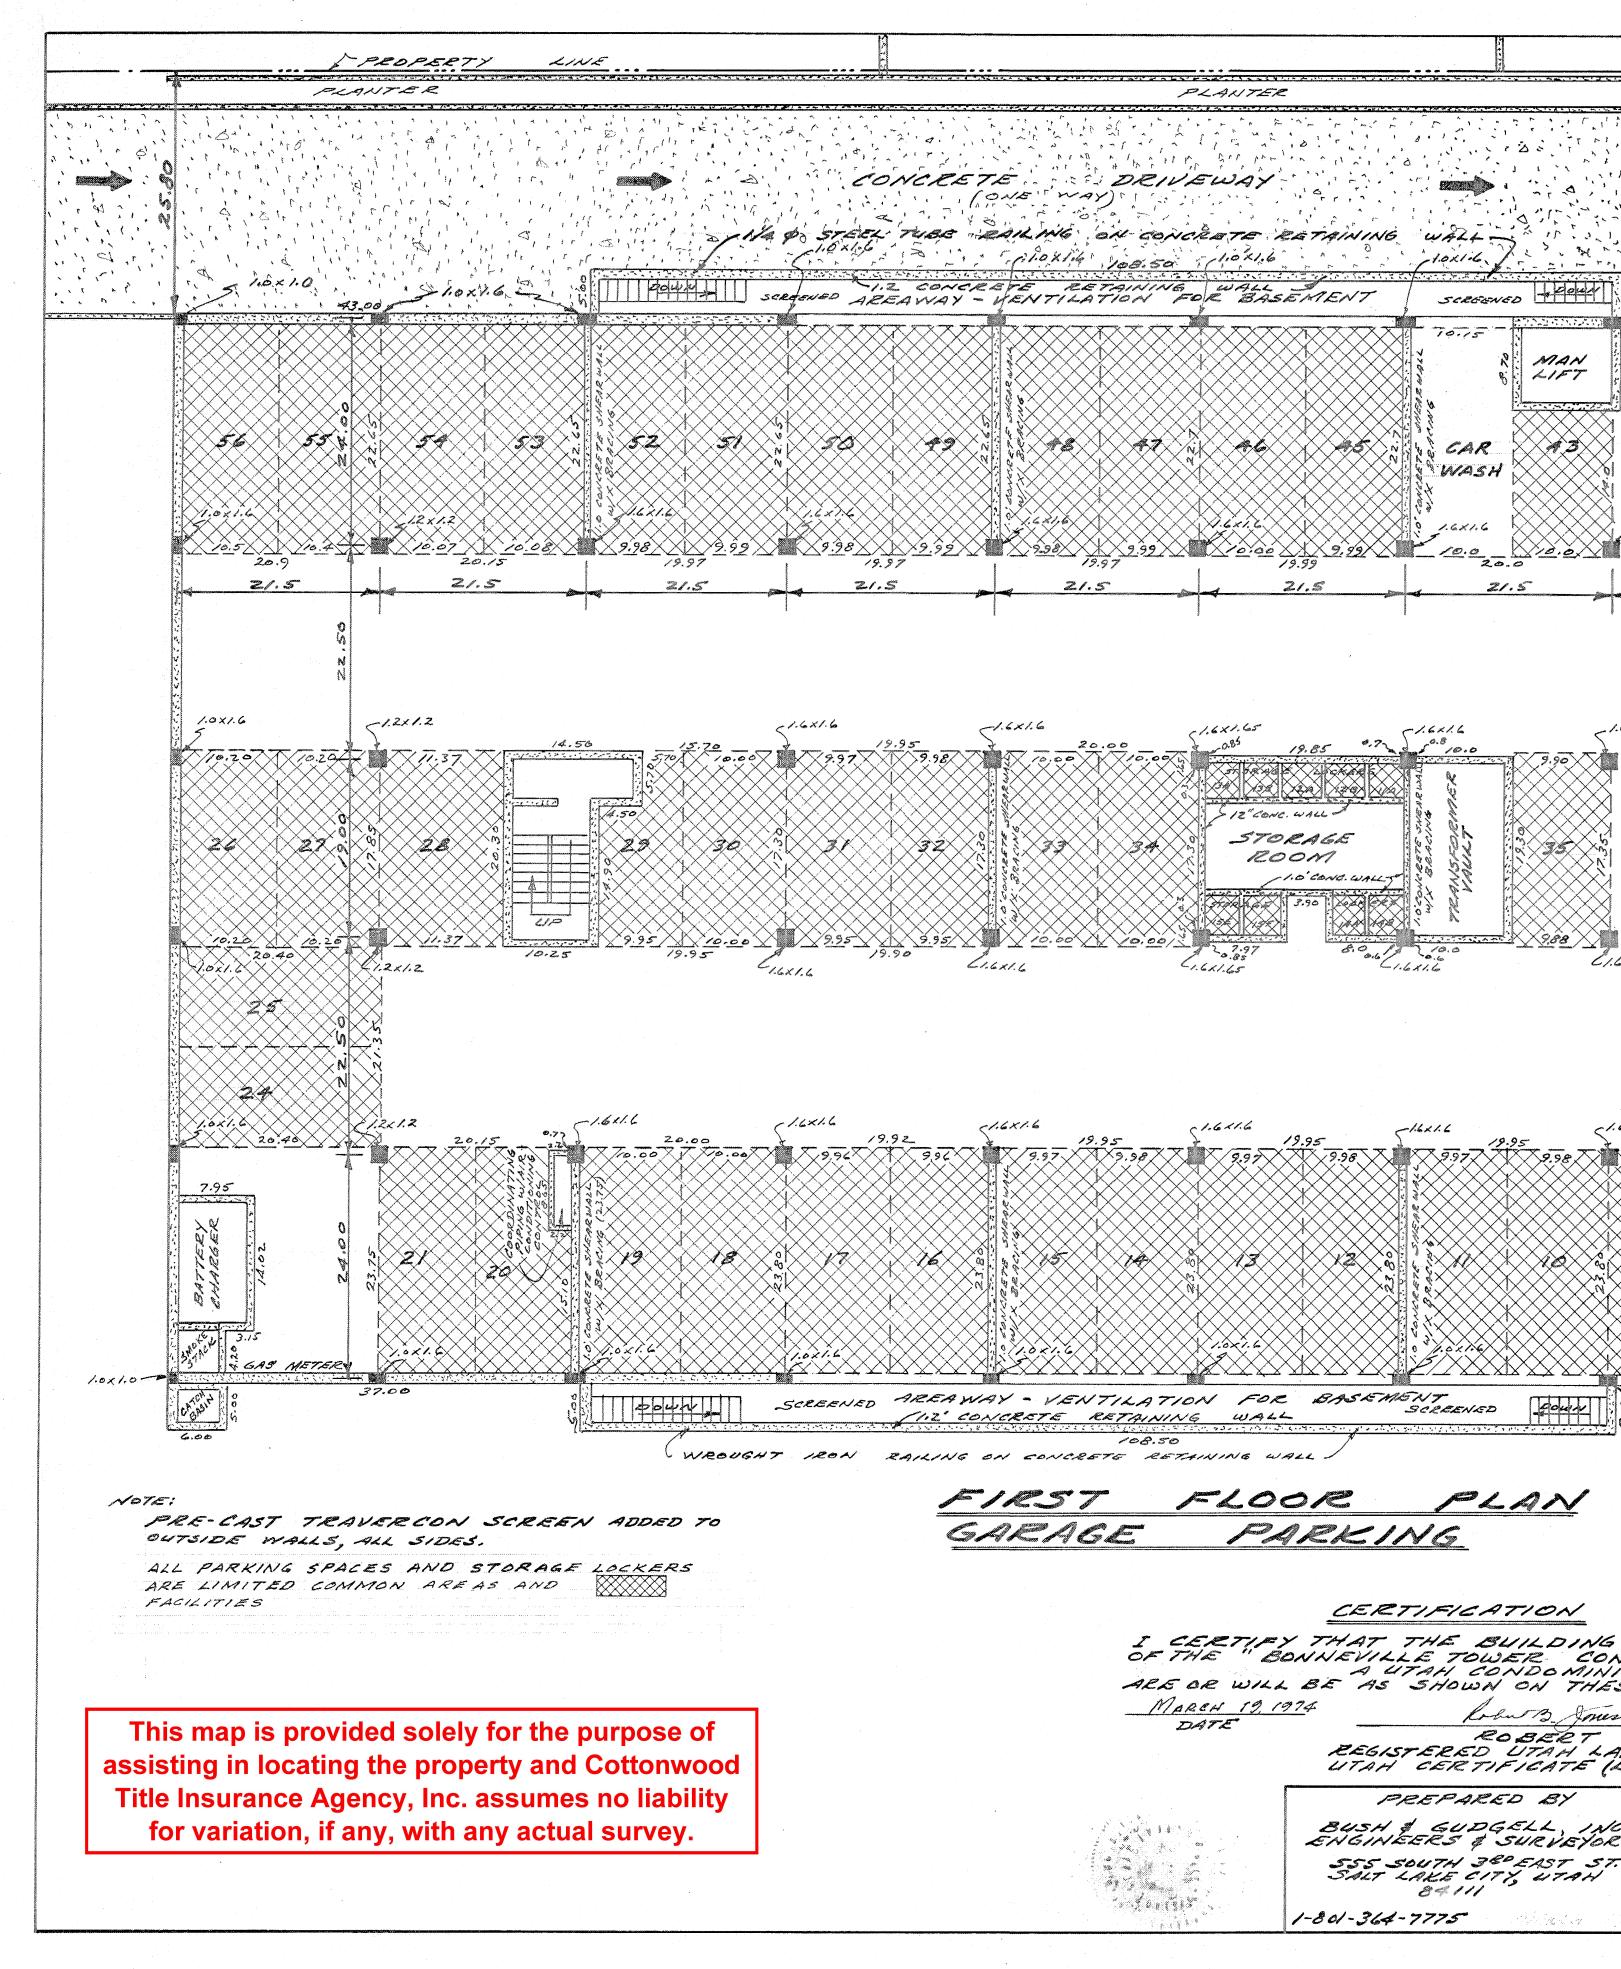

N  $\circ$   $\mathbf{w}$ 1

 $\mathcal{O}$ 

-11/4 STEET TUBE RAILING ON RETAINING WALL -108.50 1.2' CONCRETE RETAINING WALL 410 80 AREAWAY - YENTILATION -1.0' CONCRETE WALL SCREENED CONCRETEN MAN XXXX 21.5 21.5 21.5 21.5 21.5 1.6×1.6 19.95 10 CONC. WA PUMP DRIVEWAY ROOM 1.0' CONC 19.95 19.85 -1.6×1.6 - 1.6×1.6 1-6×1.6 21.5 21.5 21.5 21.5 21.5 21.5 19.0 21.5 10.75 -1.6×1.6 C1.6×1.6 1.6×1.6 1.6×1.6 1.6×1.6 1.6×1.6 -1.0' CONCRETE AREAWAY - VENTILATION 1.2' CONCRETE RETRINING WALL WALL > SCREENED PRE-CAST TRAVERCON SCREEN ON FRONT AND SIDE OF BUILDING FLOOR PLAN B PARKING CERTIFICATION I CERTIFY THAT THE BUILDING SPECIFICATIONS OF THE "BONNEVILLE TOWER CONDOMINIUM A UTAH CONDOMINIUM PROJECT, ARE OR WILL BE AS SHOWN ON THESE PLATS. BONNEVILLE TOWER

PREPARED BY SHEET .3 BUSH & GUDGELL, INC., ENGINEERS & SURVEYORS 555 SOUTH 3RD EAST ST. SALT LAKE CITY, UTAH 84111 for a OF REVISIONS 6 4 Ng \$167.50 8.\$ 6.# 260 47 6. R. Dans FEEAD SHEETS 1-801-364-7775