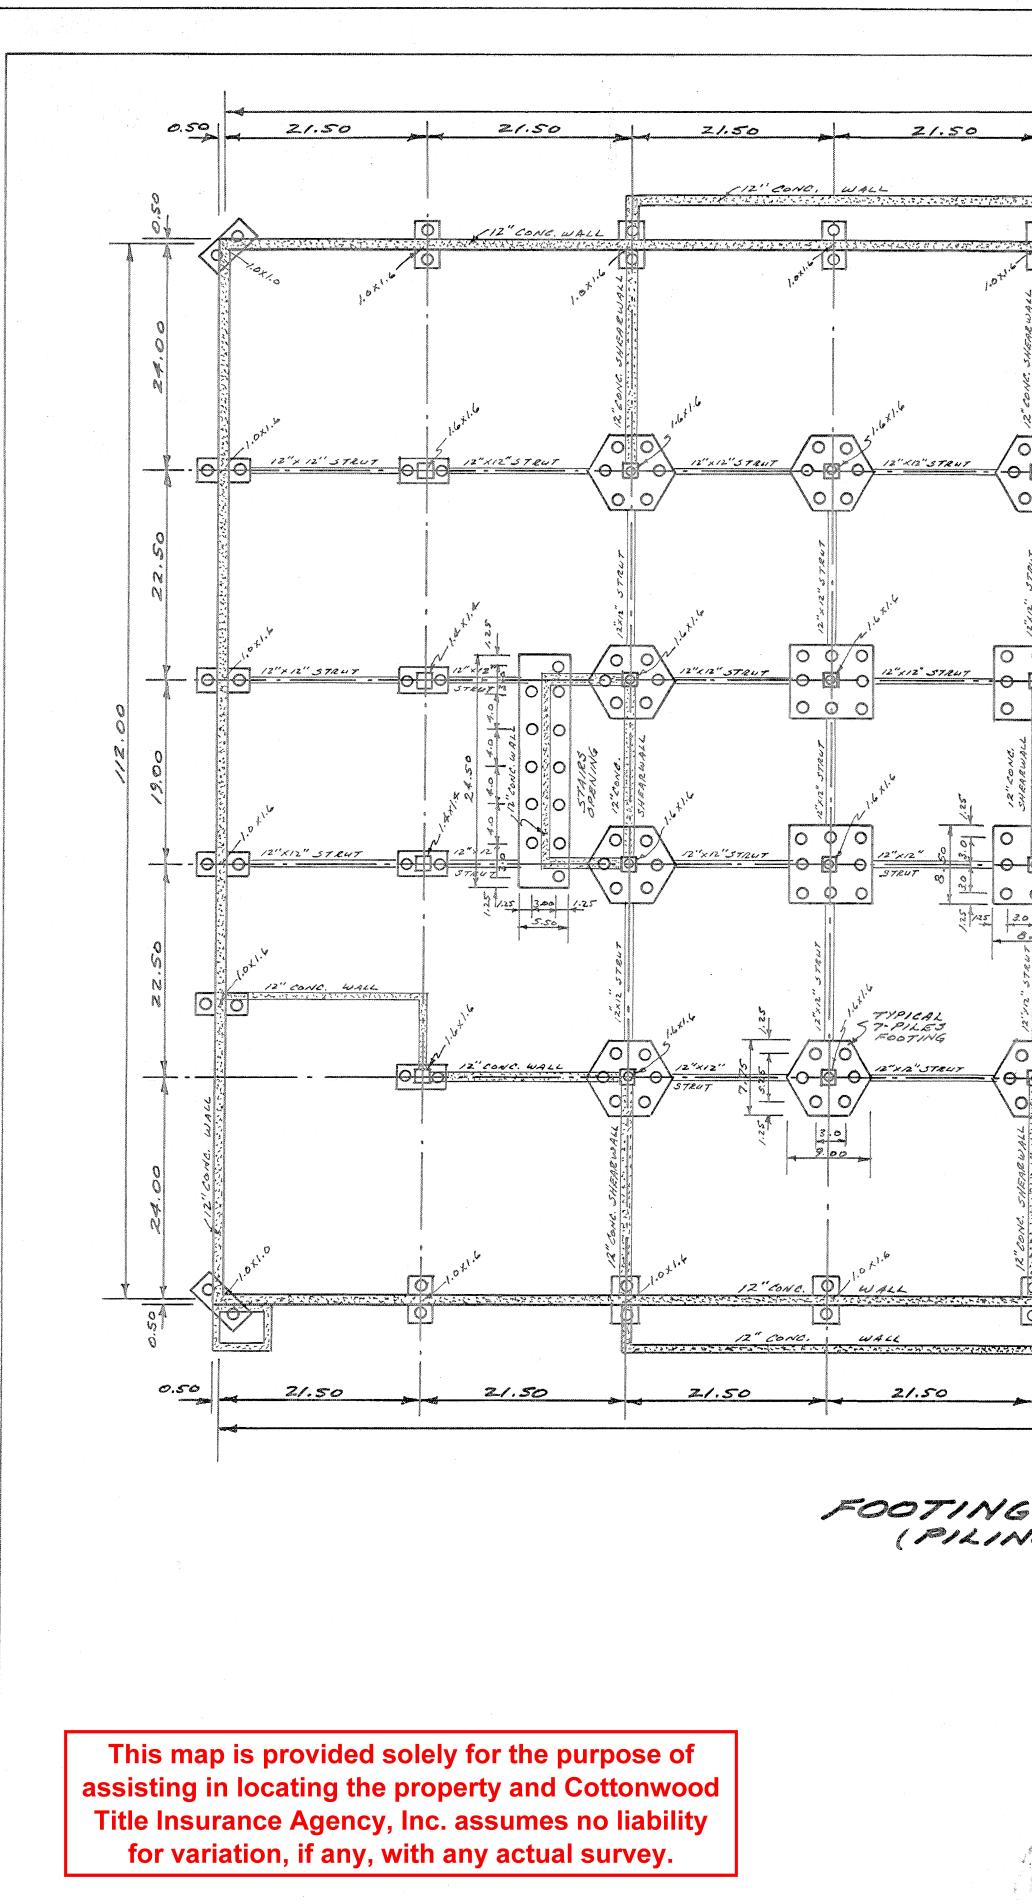

 $\mathbf{v}$ W  $\mathcal{O}$ 

244.75 21.50 21.50 21.50 21.50 19.00 21.50 12" CONC. WALL 12" D CONC. WALL ि 1012 12"×12" STRUT 12"KIZ" STRUT ONO /010> 0 ki 01 ~0-\$\$6> 12"×12"STRUT 12"XIL" STRUT 12"×12" STR48 =<del>(0</del>0/0)/22 2 x 12" 57241 2"×12" STR47 12"×12" STRUT 0/0 00 2-33 12-33 1 2-33 + 2-33 1 2-38 1 2-33 12-331 TIL' COND. WALL ELEVATOR +0-10-0 12"×12" STRUT 12"× 12" 3 TRUT 12"×12" STRUT 1 X SUMP 0 0 0 0 0 0OPENING 0 0  $| \circ \circ |$ d o d 00 12" CONC. WALLS OHO Y TYPICAL Y 9-PILES Y FOOTING 0 0 0 0 0 1010 0  $O \otimes O / O$ JTAIRS 12"×12" STR47 12"× 12" STRUT 12"× 12" STRUT 2"x12" STR4T OPENING 0 0 0 000 0 0 0/00 000 020 3.0 3.0 \$ 19.33 00 라이 이 0 12" × 12" STRUT 12"x12" STRUT 12"x12" STRUT 12"x12"STAUT 0 Ø 0 12"X12" STRUT 2"×12" ⋞<del>৹᠂</del>፼<del>″₀</del>⟩≝ 0-@\*0)= -1.6×1.6 -2 - 0 図 0 N C- 0 0 12" X12" STRUT 12" ×12" STR4T =0山0= 54,50 TYPICAL 2-PILES FOOTING CIZ" CONC. Q WALL (12" CONC. WALL 21.50 21.50 21.50 21.50 19.00 21.50 244.75 FOOTING AND FOUNDATION PLAN (PILING AND COLUMN LOCATION) CERTIFICATION 2 CERTIFY THAT THE BUILDING SPECIFICATIONS OF THE "BONNEVILLE TOWER CONDOMINIUM A UTAM CONDOMINIUM PROJECT, ARE OR WILL BE AS SHOWN ON THESE PLATS, CONDOMINIUM MARCH 19, 1994 Roberts Jones DATE ROBERT B. JONES REGISTERED UTAH LAND SURVEYOR UTAH CERTIFICATE (LICENSE) Nº 1525 PREPARED BY SHEET 3 BUSH & GUDGELL, INC., ENGINEERS & SURVEYORS 2 555 SOUTH 320 EAST ST. SALT LAKE CITY, LITAH 84111 OF 1/2 REVISIONS \$167.50 FEE \$ B. & G. # 26047 6. R. Dave SHEETS 1-801-364-7775