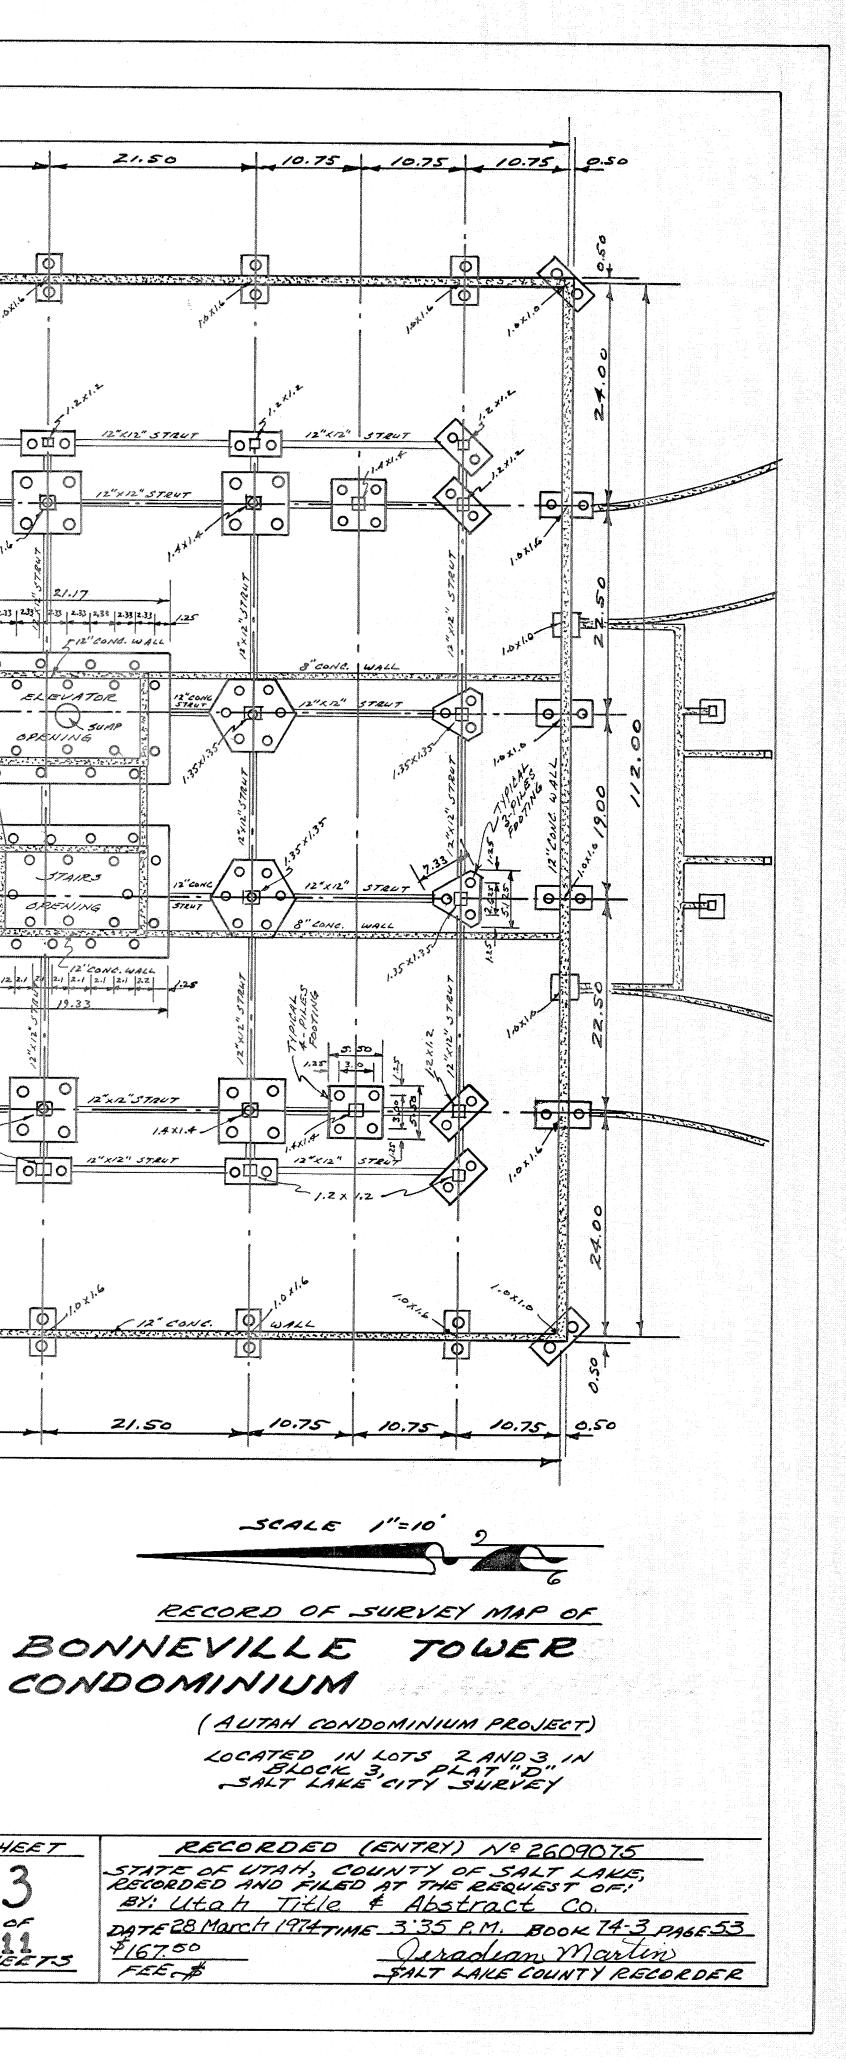

 $\mathbf{v}$ W  $\mathcal{O}$ 

244.75 21.50 21.50 21.50 21.50 19.00 21.50 12" CONC. WALL 12" D CONC. WALL ि 1012 12"×12" STRUT 12"KIZ" STRUT ONO /010> 0 ki 01 ~0-\$\$6> 12"×12"STRUT 12"XIL" STRUT 12"×12" STR48 =<del>(0</del>0/0)/22 2 x 12" 57241 2"×12" STR47 12"×12" STRUT 0/0 00 2-33 12-33 1 2-33 + 2-33 1 2-38 1 2-33 12-331 TIL' COND. WALL ELEVATOR +0-10-0 12"×12" STRUT 12"× 12" 3 TRUT 12"×12" STRUT 1 X SUMP 0 0 0 0 0 0OPENING 0 0  $| \circ \circ |$ d o d 00 12" CONC. WALLS OHO Y TYPICAL Y 9-PILES Y FOOTING 0 0 0 0 0 1010 0  $O \otimes O / O$ JTAIRS 12"×12" STR47 12"× 12" STRUT 12"× 12" STRUT 2"x12" STR4T OPENING 0 0 0 000 0 0 0/00 000 020 3.0 3.0 \$ 19.33 00 라이 이 0 12" × 12" STRUT 12"x12" STRUT 12"x12" STRUT 12"x12"STAUT 0 Ø 0 12"X12" STRUT 2"×12" ⋞<del>৹᠂</del>፼<del>″₀</del>⟩≝ 0-@\*0)= -1.6×1.6 -2 - 0 図 0 N C- 0 0 12" X12" STRUT 12" ×12" STR4T =0山0= 54,50 TYPICAL 2-PILES FOOTING CIZ" CONC. Q WALL (12" CONC. WALL 21.50 21.50 21.50 21.50 19.00 21.50 244.75 FOOTING AND FOUNDATION PLAN (PILING AND COLUMN LOCATION) CERTIFICATION 2 CERTIFY THAT THE BUILDING SPECIFICATIONS OF THE "BONNEVILLE TOWER CONDOMINIUM A UTAM CONDOMINIUM PROJECT, ARE OR WILL BE AS SHOWN ON THESE PLATS, CONDOMINIUM MARCH 19, 1994 Roberts Jones DATE ROBERT B. JONES REGISTERED UTAH LAND SURVEYOR UTAH CERTIFICATE (LICENSE) Nº 1525 PREPARED BY SHEET 3 BUSH & GUDGELL, INC., ENGINEERS & SURVEYORS 2 555 SOUTH 320 EAST ST. SALT LAKE CITY, LITAH 84111 OF 1/2 REVISIONS \$167.50 FEE \$ B. & G. # 26047 6. R. Dave SHEETS 1-801-364-7775