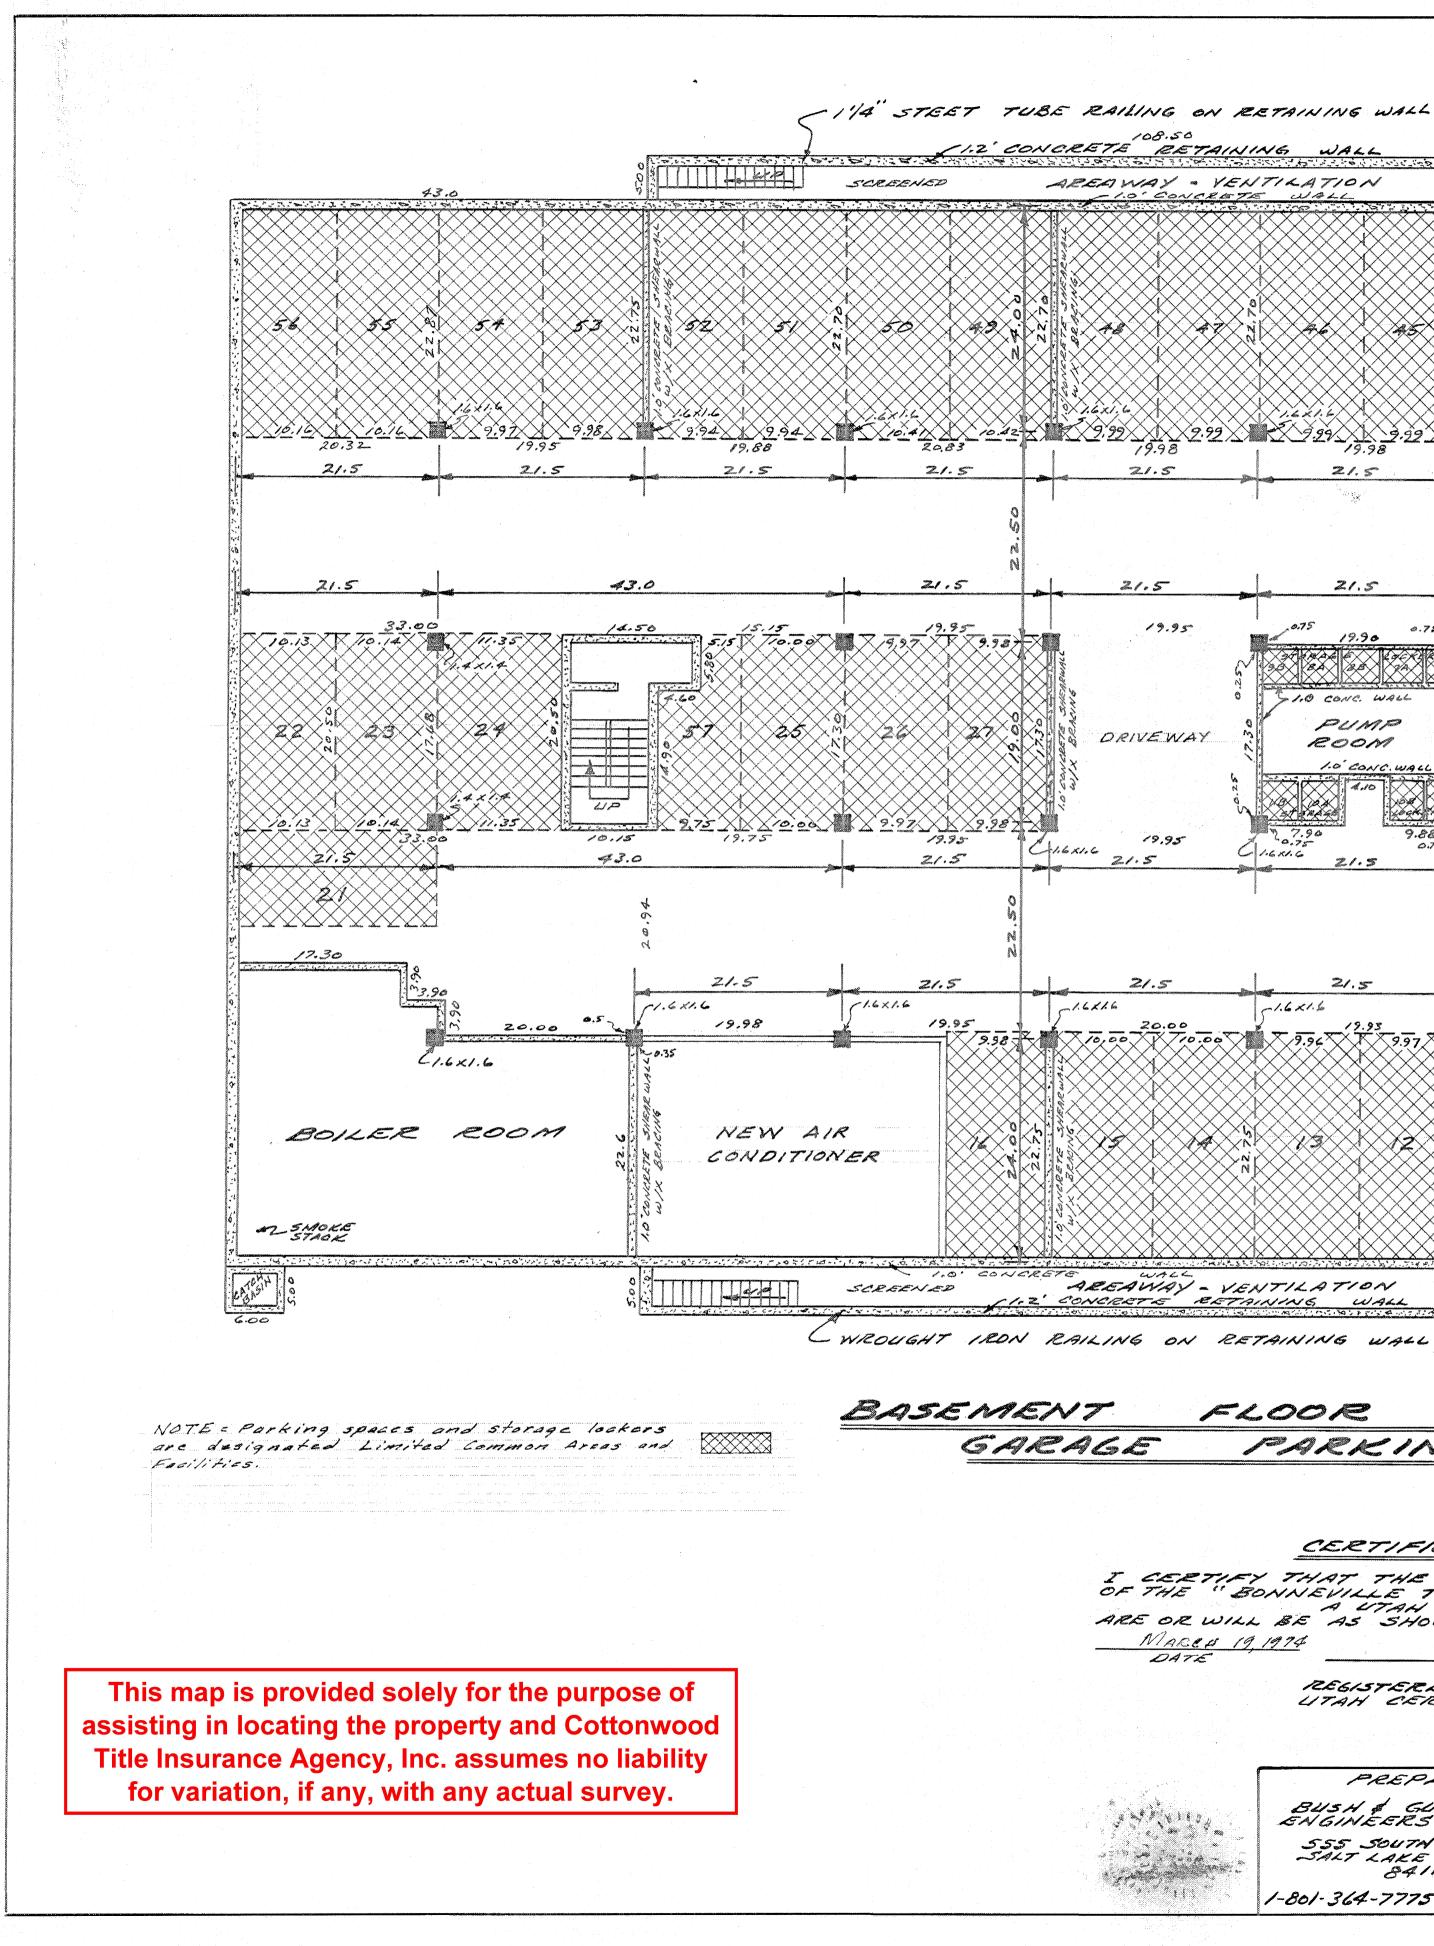

N  $\circ$   $\mathbf{w}$ 1

 $\mathcal{O}$ 

-11/4 STEET TUBE RAILING ON RETAINING WALL -108.50 1.2' CONCRETE RETAINING WALL 410 80 AREAWAY - YENTILATION -1.0' CONCRETE WALL SCREENED CONCRETEN MAN XXXX 21.5 21.5 21.5 21.5 21.5 1.6×1.6 19.95 10 CONC. WA PUMP DRIVEWAY ROOM 1.0' CONC 19.95 19.85 -1.6×1.6 - 1.6×1.6 1-6×1.6 21.5 21.5 21.5 21.5 21.5 21.5 19.0 21.5 10.75 -1.6×1.6 C1.6×1.6 1.6×1.6 1.6×1.6 1.6×1.6 1.6×1.6 -1.0' CONCRETE AREAWAY - VENTILATION 1.2' CONCRETE RETRINING WALL WALL > SCREENED PRE-CAST TRAVERCON SCREEN ON FRONT AND SIDE OF BUILDING FLOOR PLAN B PARKING CERTIFICATION I CERTIFY THAT THE BUILDING SPECIFICATIONS OF THE "BONNEVILLE TOWER CONDOMINIUM A UTAH CONDOMINIUM PROJECT, ARE OR WILL BE AS SHOWN ON THESE PLATS. BONNEVILLE TOWER

PREPARED BY SHEET .3 BUSH & GUDGELL, INC., ENGINEERS & SURVEYORS 555 SOUTH 3RD EAST ST. SALT LAKE CITY, UTAH 84111 for a OF REVISIONS 6 4 Ng \$167.50 8.\$ 6.# 260 47 6. R. Dans FEEAD SHEETS 1-801-364-7775