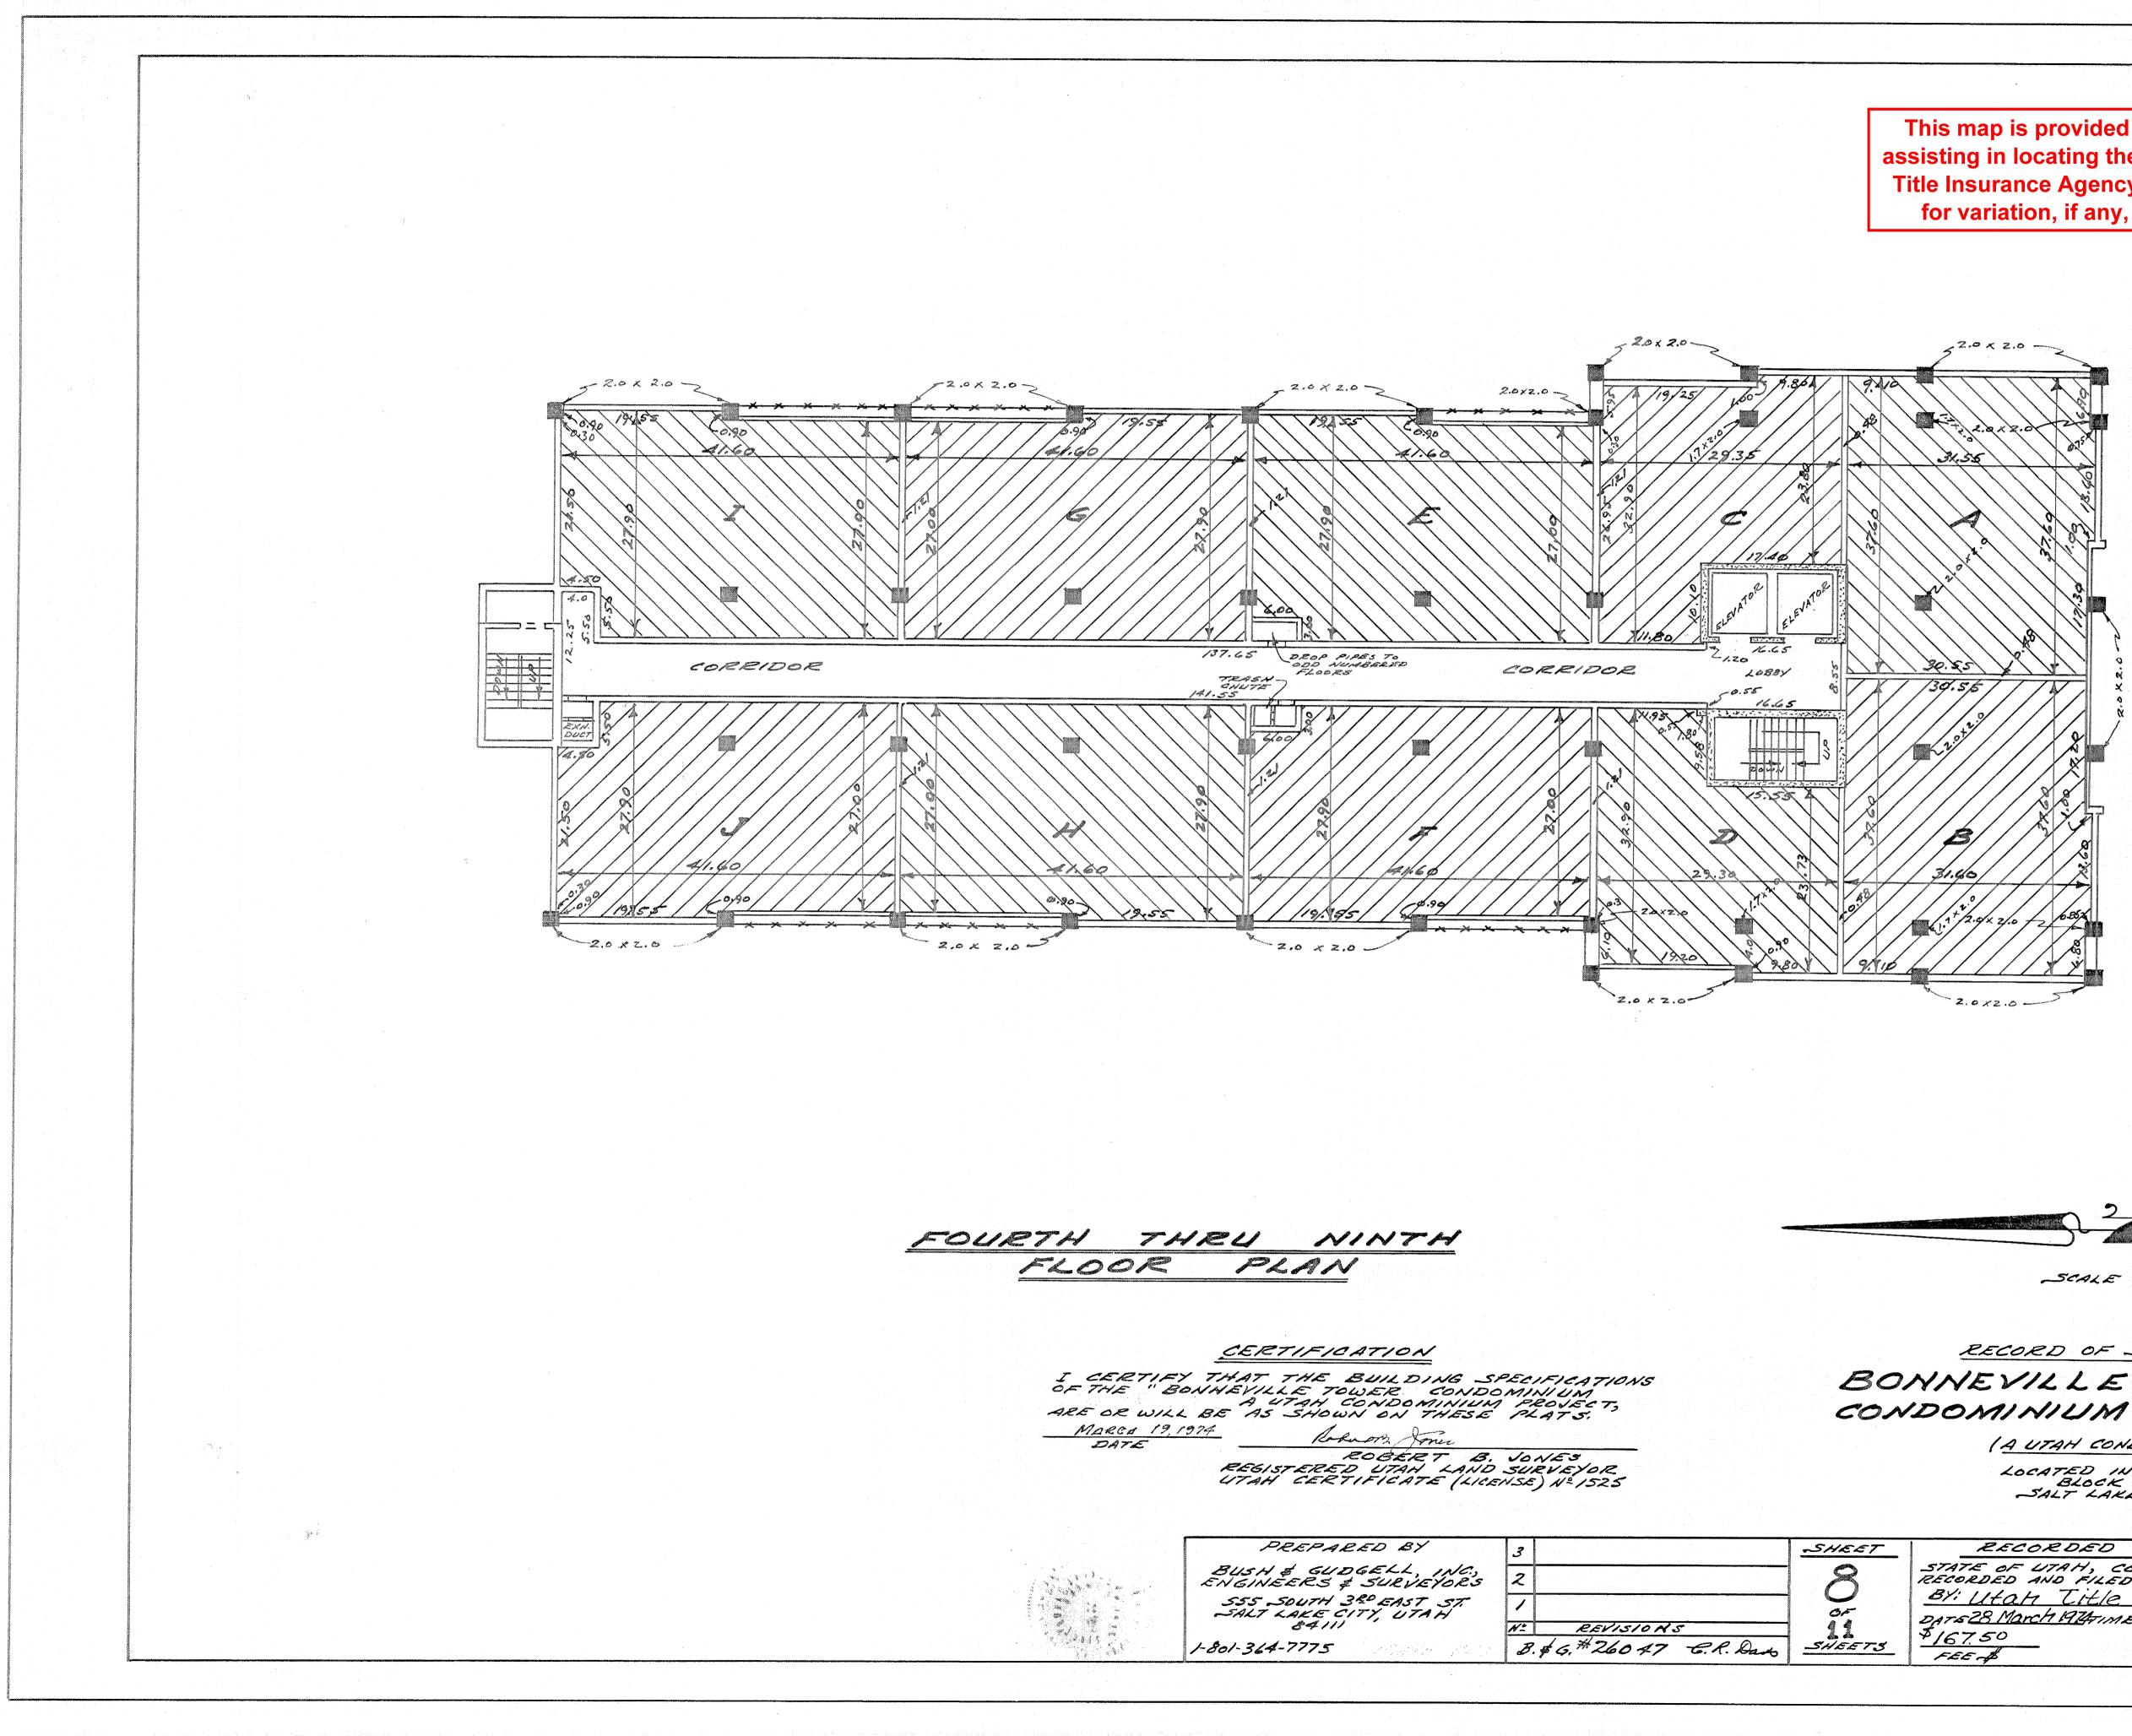

A. 60 137.65 DROP PIPES TO 1.20 ODD NUMBERSD FLOORS LOBBY CORRIDOR TRASH. CHUTE 41.55 No KARENCE FENCE  $\times$ FRACE PATION TERRACE × Þa +16× XTERRACE 3.4 3.4 BEECH  $\times$ 33.66> X 35. 50 XMXPLANTER "8" ~ J FLOOR PLAN (SWIMMING POOL & DRESSING ROOMS) (TENNANTS ROOF TERRACE) CERTIFICATION I CERTIFY THAT THE BUILDING SPECIFICATIONS OF THE "BONNEVILLE TOWER CONDOMINIUM A UTAN CONDOMINIUM PROJECT, ARE OR WILL BE AS SHOWN ON THESE PLATS. CONDOMINIUM MARCH 19 1994 DATE Roburg Jones ROBERT B. JONES REGISTERED UTAH LAND SURVEYOR UTAH CERTIFICATE (LICENSE) Nº 1525 PREPARED BY SHEET 3 BUSH & GUDGELL, INC., ENGINEERS & SURVEYORS 2 SSS SOUTH 3RD EAST ST. SALT LAKE CITY, LITAH BAILI 1 OF SHEETS . W 1., Nº REVISIONS \$ 167.50 FRE # 19 1 2 M & B. 1. 8.4 G.# 26047 6. R. Dave 1-801-364-7775 8 4 5







RECORD OF SURVEY MAP OF BONNEVILLE TOWER (A UTAH CONDOMINIUM PROJECT) LOCATED IN LOTS 2 AND 3 IN BLOCK 3, PLAT "D" SALT LAKE CITY SURVEY

RECORDED (ENTRY) Nº 2609075 STATE OF UTAH, COUNTY OF SALT LAKE, RECORDED AND FILED AT THE REQUEST OF: BY: Utah Title & Abstract CO. DATE 28 March 1914TIME 3:35 P.M. BOOK 74-3 PAGE 53 Spit LAKE COUNTY RECORDER

 $\mathcal{W}$ S  $\mathcal{O}$  $\langle \mathcal{N} \rangle$ 



SCALE 1=10 RECORD OF SURVEY MAP OF BONNEVILLE TOWER CONDOMINIUM ( A UTAH CONDOMINIUM PROJECT) LOCATED IN LOTS 2 AND 3 IN BLOCK 3, PLAT "D" SALT LAKE CITY SURVEY RECORDED (ENTRY) Nº 2609075 STATE OF UTAH, COUNTY OF SALT LAKE, RECORDED AND FILED AT THE REQUEST OF: BY: Utah Title & Abstract Co. DATE 28 March 1974TIME 3:35 P.M. BOOK 74-3 PAGE 53 Jeradean martin SALT LAKE COUNTY RECO