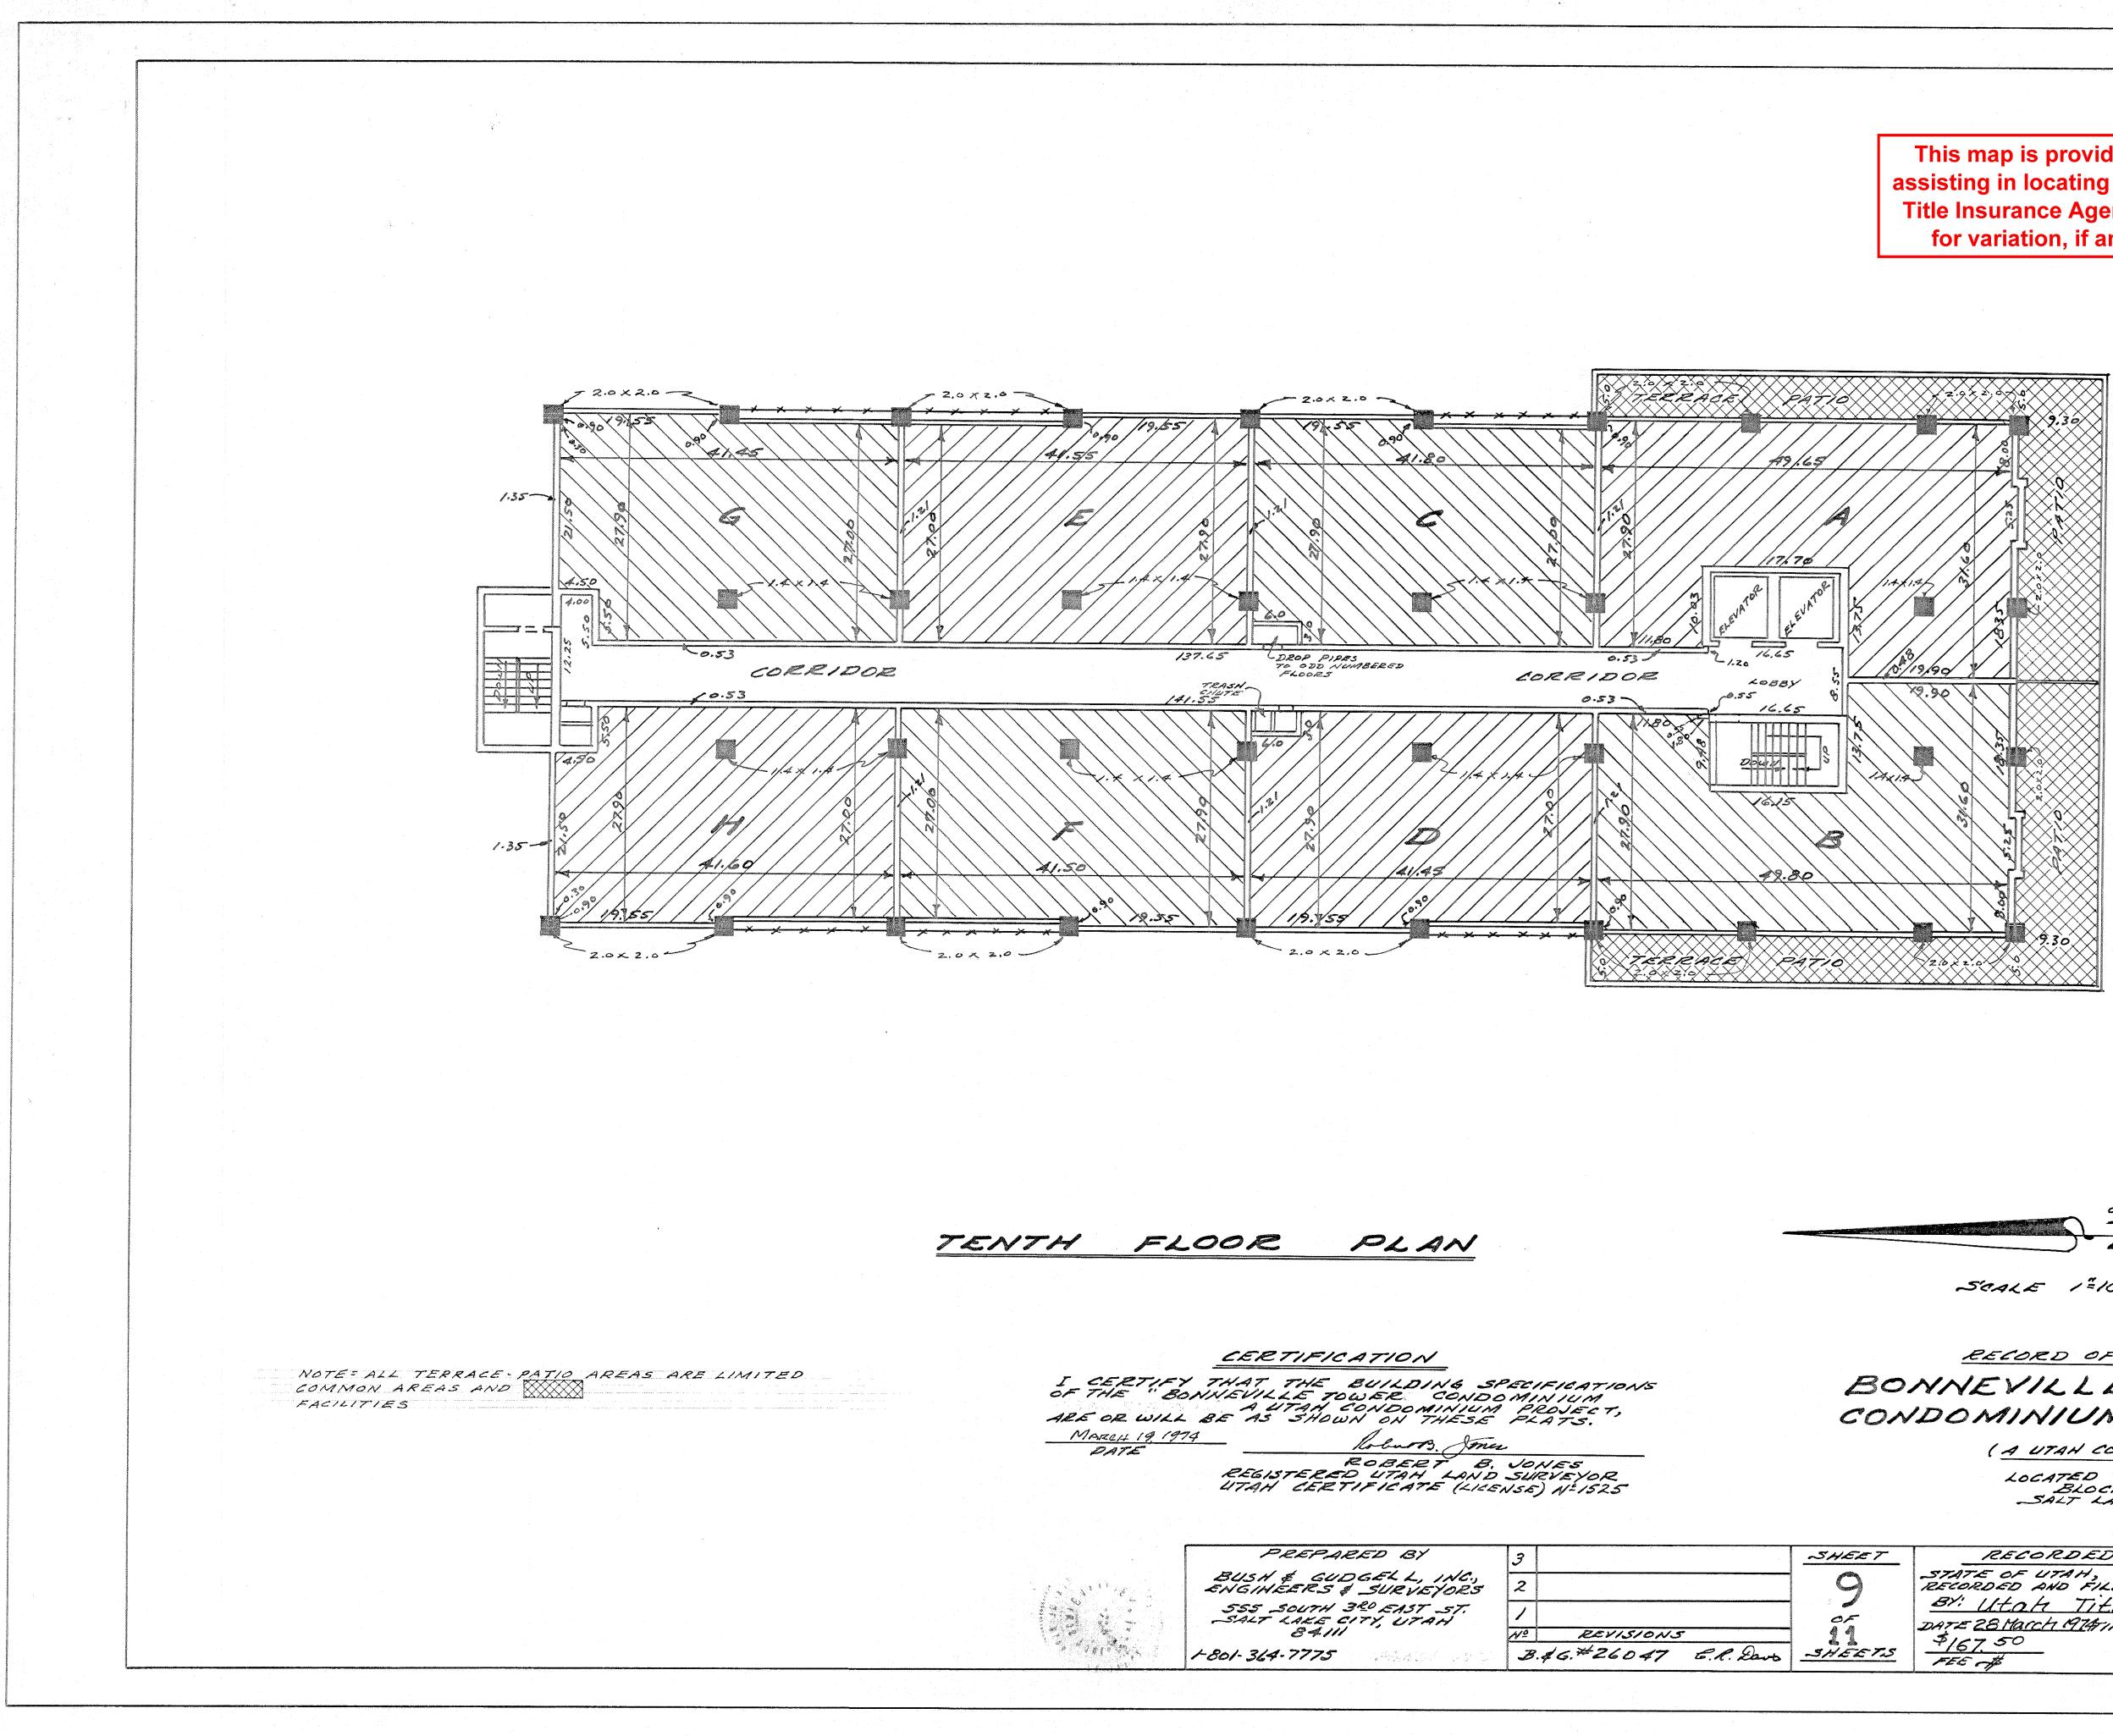

AS SHOWN ON THESE PLATS. CONDOMINIUM MARCH 19 1994 DATE Roburg Jones ROBERT B. JONES REGISTERED UTAH LAND SURVEYOR UTAH CERTIFICATE (LICENSE) Nº 1525 PREPARED BY SHEET 3 BUSH & GUDGELL, INC., ENGINEERS & SURVEYORS 2 SSS SOUTH 3RD EAST ST. SALT LAKE CITY, LITAH BAILI 1 OF SHEETS . W 1., Nº REVISIONS \$ 167.50 FRE # 19 1 2 M & B. 1. 8.4 G.# 26047 6. R. Dave 1-801-364-7775 8 4 5







RECORD OF SURVEY MAP OF BONNEVILLE TOWER (A UTAH CONDOMINIUM PROJECT) LOCATED IN LOTS 2 AND 3 IN BLOCK 3, PLAT "D" SALT LAKE CITY SURVEY

RECORDED (ENTRY) Nº 2609075 STATE OF UTAH, COUNTY OF SALT LAKE, RECORDED AND FILED AT THE REQUEST OF: BY: Utah Title & Abstract CO. DATE 28 March 1914TIME 3:35 P.M. BOOK 74-3 PAGE 53 Spit LAKE COUNTY RECORDER

 $\mathcal{W}$ S  $\mathcal{O}$  $\langle \mathcal{N} \rangle$ 



SCALE 1=10 RECORD OF SURVEY MAP OF BONNEVILLE TOWER CONDOMINIUM ( A UTAH CONDOMINIUM PROJECT) LOCATED IN LOTS 2 AND 3 IN BLOCK 3, PLAT "D" SALT LAKE CITY SURVEY RECORDED (ENTRY) Nº 2609075 STATE OF UTAH, COUNTY OF SALT LAKE, RECORDED AND FILED AT THE REQUEST OF: BY: Utah Title & Abstract Co. DATE 28 March 1974TIME 3:35 P.M. BOOK 74-3 PAGE 53 Jeradean martin SALT LAKE COUNTY RECORDER

W S SW  $\mathcal{O}$ A COLOR OF C



RECORD OF SURVEY MAP OF BONNEVILLE TOWER

(A UTAH CONDOMINIUM PROJECT)

SALT LAKE COUNTY RECORDER

|              | PREPARED BY                                    | 3                              | SHEET  | RECORDED (ENTRY) Nº 2609075                                                  |
|--------------|------------------------------------------------|----------------------