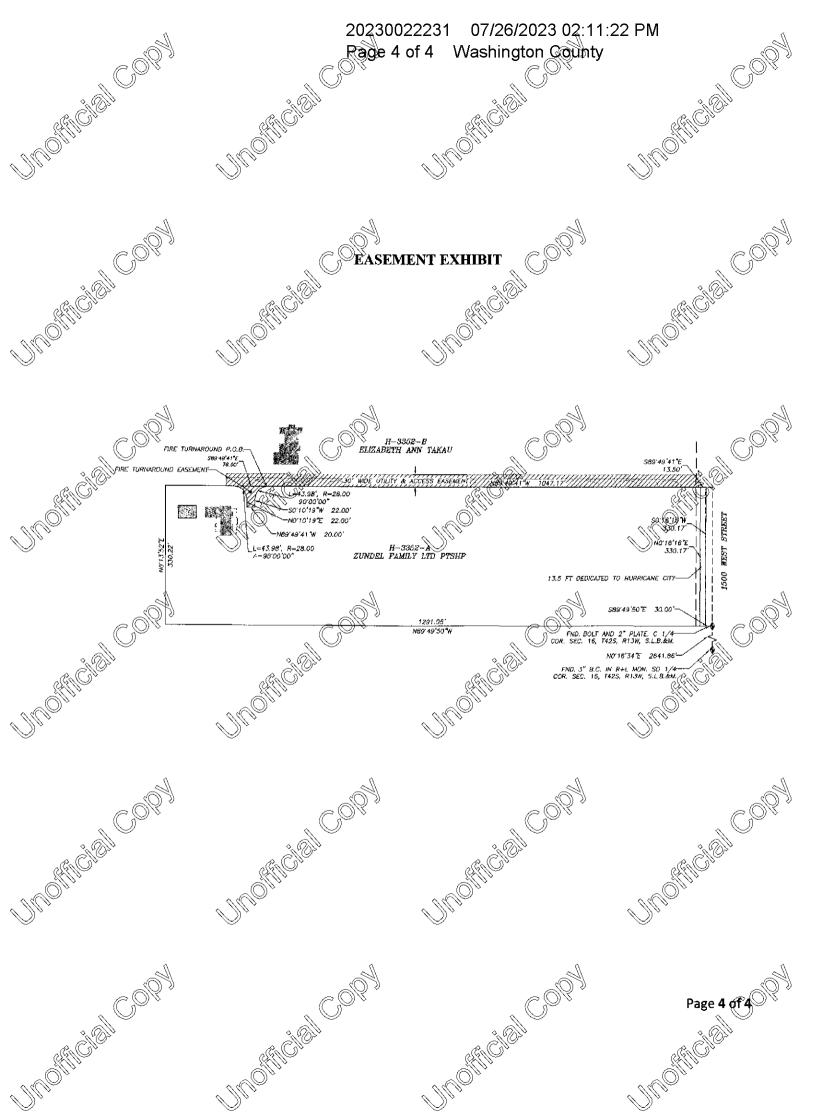

When recorded mail to: Hurricane City City Attorney's Office 147 N 870 West Street Hurricane, UT 84737 H - 3352 - A FIRE TURNAROUND EASEMENT DEED ZUNDEL FAMILY LAD PTSHP, A UTAH LIMITED PARTNERSHIP, Grantor(s) of Hurricane, County of Washington, State of Utah, Hereby GRANTS to: HURRICANE CITY, A UTAH MUNICIPAL CORPORATION, Grantec(s) of Hurricane, County of Washington, State of Utah, For the sum of TEN DOLLARS AND OTHER GOOD AND VALUABLE CONSIDERATIONS the following described tract of land as A FIRE TURNAROUND ACCESS EASEMENT, located in Washington County, State of Utah, being described as follows: COMMENCING AT THE CENTER OUARTER CORNER OF SECTION 16, TOWNSHIP 42 SOUTH, RANGE 13 WEST, OF THE SALT LAKE BASE & MERIDIAN; THENCE N89°49'50"W 30.00 FEET; THENCE N89°49'41"W 1047.17 FEET TO THE POINT OF BEGINNING: A DISTANCE OF 43.98 FEET, THROUGH A CENTRAL ANGLE OF 90°00'00" (LONG CHORD BEARS: S45°10'19"W 39.60(FBET); THENCE S00°10'19"W 22.00 FEET; THENCE N89°49'41''W 20.00 FEET:

THENCE (N00°16'16"E, ALONG THE WEST RIGHT OF WAY LINE OF 1500 WEST 330.17 FEET; THENCE SOUTHWESTERLY, ALONG THE ARC OF A 28.00 FOOT RADIUS CURVE TO THE LEF

THENCE N00°10'19" 22.00 FEET;

THENCE NORTHWESTERLY ALONG THE ARC OF A 28.00 FOOT RADIUS CURVE TO THE LEFT A DISTANCE OF 43.98 FEET, THROUGH A CENTRAL ANGLE OF 90°00'00" (LONG CHORD BEARS: N44°49'41"'W 39.60 FEET), TO A POINT OF CUSP;