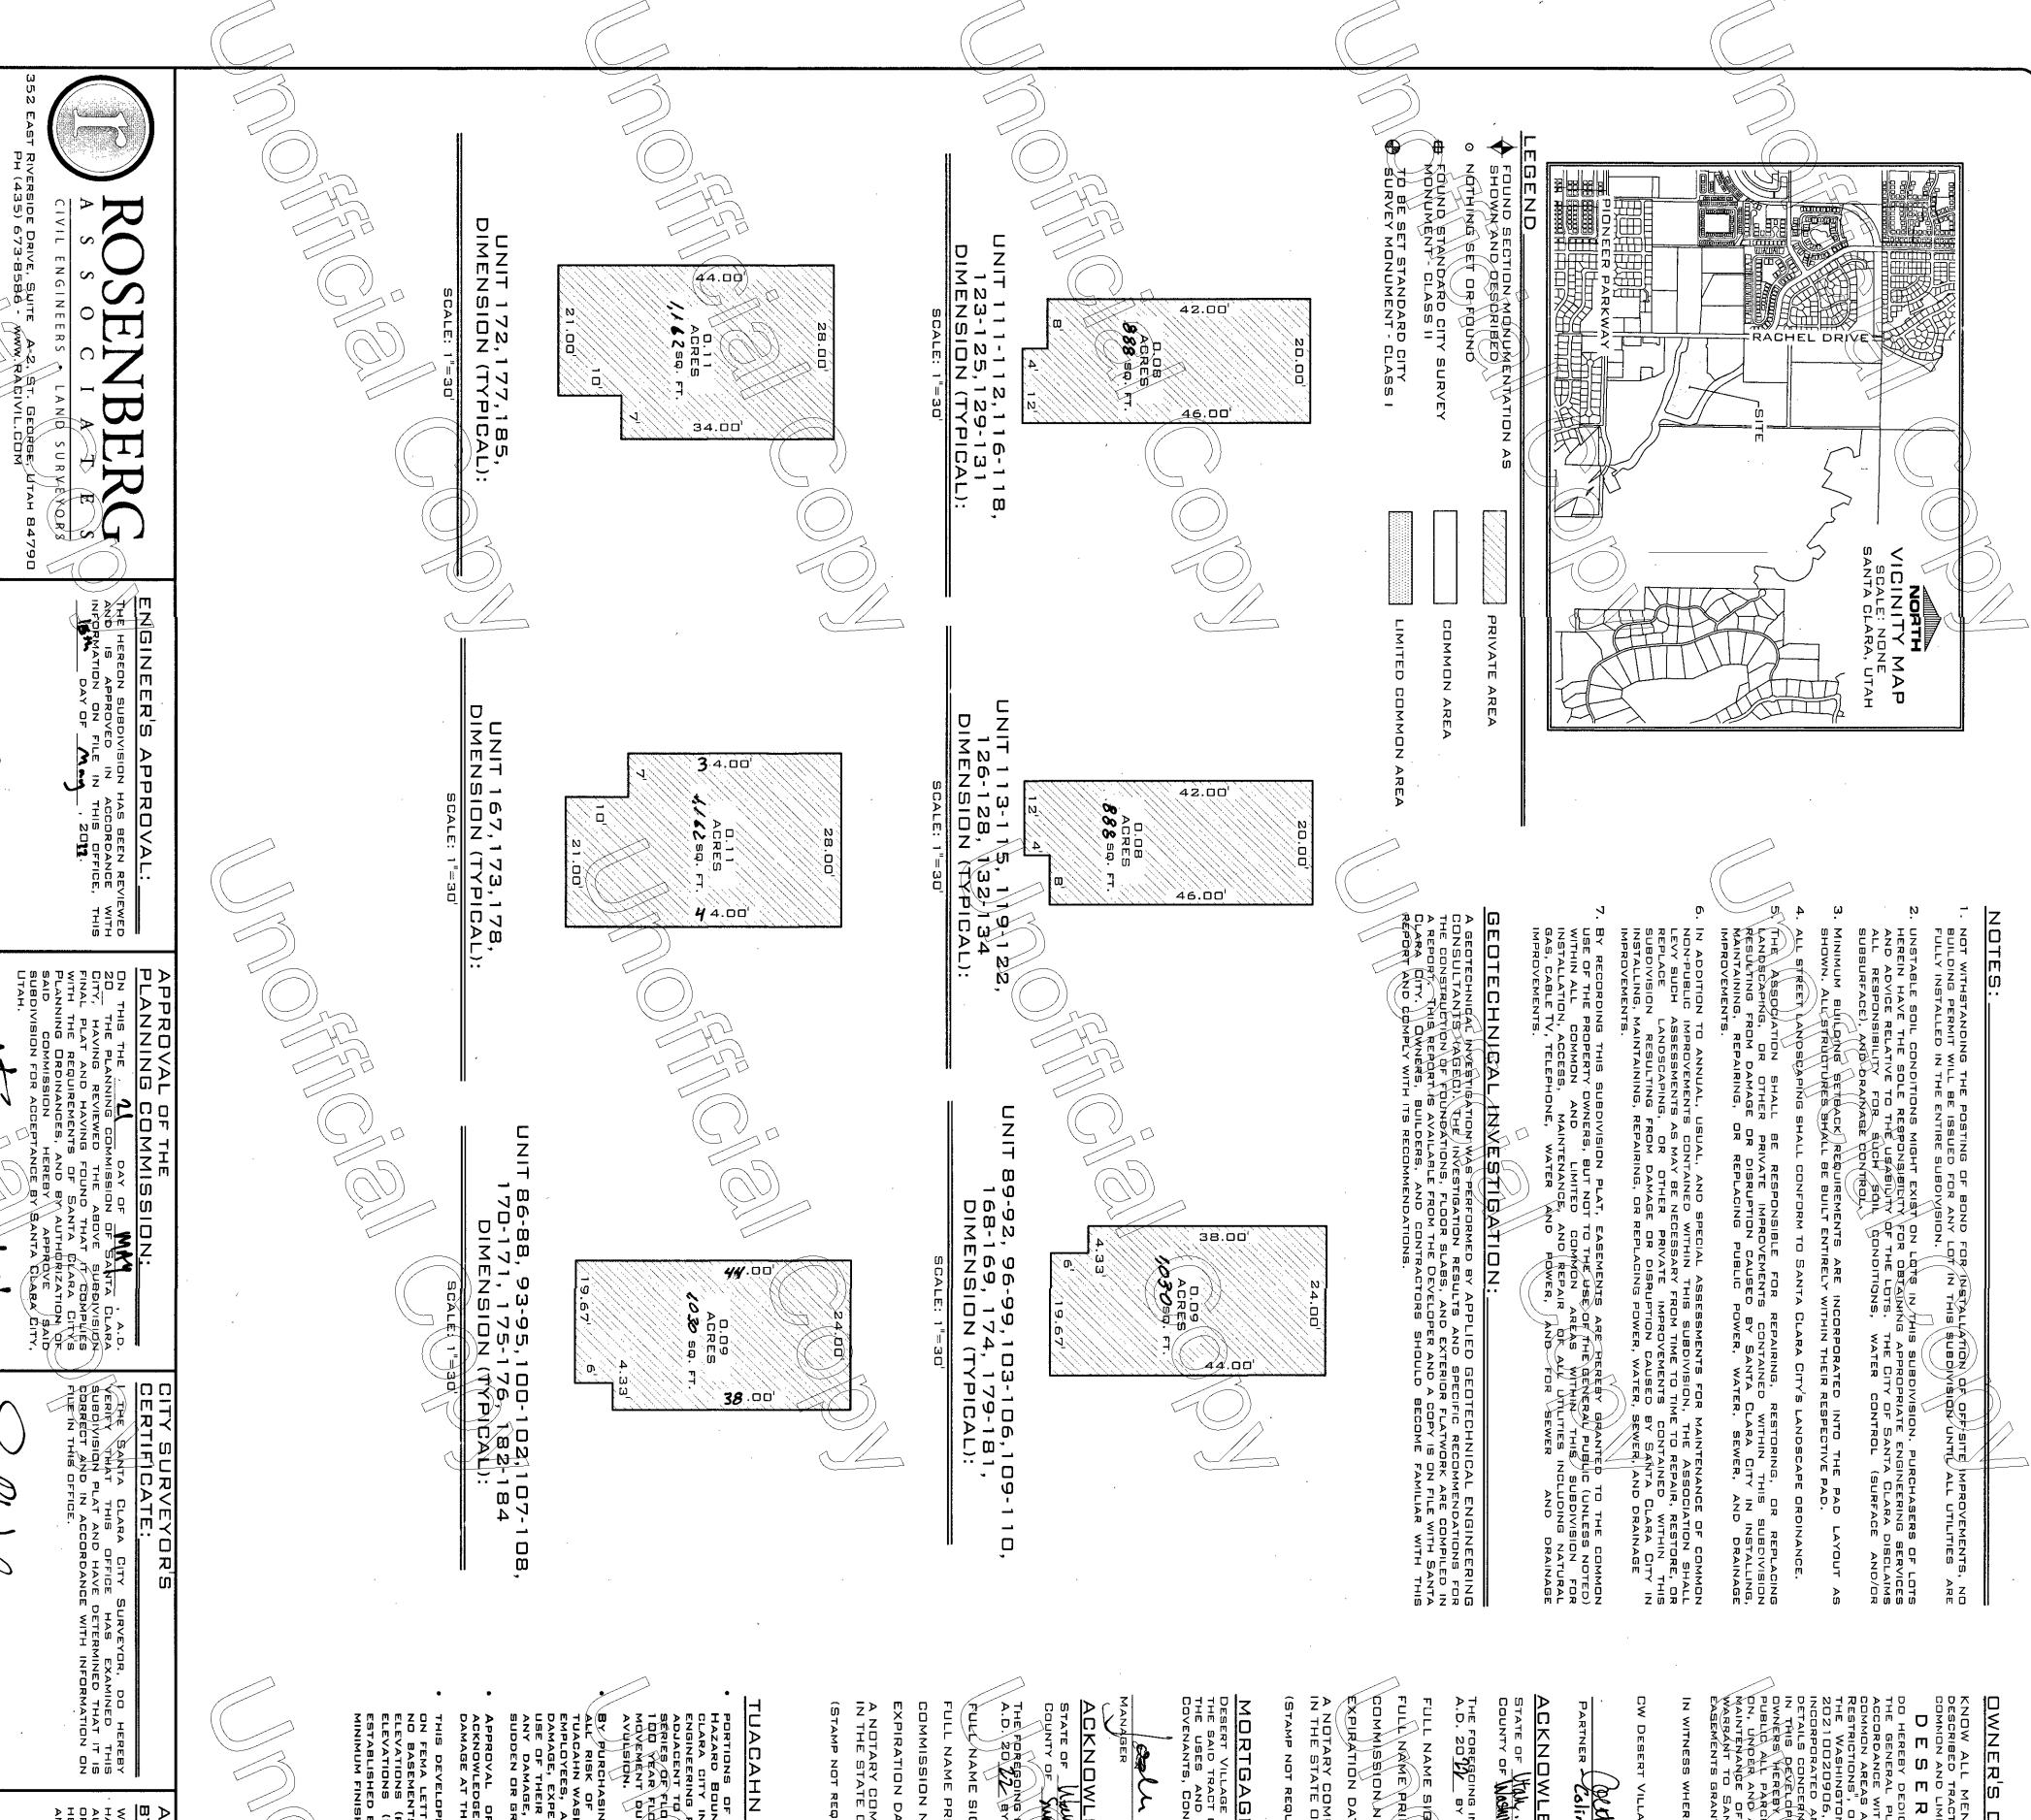

VILLAGE TOWNHOMES PHASE 3 MAP: 4956 CW DESERT VILLAGE PARTNERSHIP LP 

## Page 2 of 4 Washington County

BEGINNING AT A POINT BEING SOUTH OD 37'37" WEST 1,480 23 FEET ALONG THE SECTION LINE AND EAST 30.00 FEET FROM THE NORTHWEST CORNER OF SECTION 9, TOWNSHIP 42 SOUTH, RANGE 16 WEST, SALT LAKE BASE & MERIDIAN, SAID POINT ALSO BEING ON THE EASTERLY LINE PRACHEL DRIVE, AND RUNNING;

THENCE NORTH OF 37'37" EAST 258.67 FEET ALONG SAID RACHED DRIVE TO THE SOUTHWESTERLY CORNER OF DESERT VILLAGE TOWNHOMES PHASE 1;

THENCE ALONG THE SOUTHERLY LINE OF SAID DESERT VILLAGE TOWNHOMES PHASE 1 THE FOLLOWING (4) COURSES:

THENCE NORTHEAST 31.42 FEET ALONG AN ARC OF A 20.00 FOOT RADIUS CURVE TO THE RIGHT (CENTER BEARS SOUTH 89°22'24" EAST, LONG CHORD BEARS NORTH 45°37'38" EAST 28.28 FEET WITH A CENTRAL ANGLE OF 90°00'04");

THENCE SOUTH 89°22'23" EAST 56 39 FEET;

THENCE SOUTHEAST 31.52 FEET ALONG AN ARC OF A 20.00 TOT RADIUS CURVE TO THE RIGHT (CENTER BEARS SOUTH 00°37'37" WEST, LONG CHORD BEARS SOUTH 44°13'30" EAST 28.36 FEET WITH A CENTRAL ANGLE OF 98'17'47");

FRENCE SOUTH 89°40'10" EAST 35.00 FEET TO A ROUNT ON THE WESTERLY LINE OF DESERT

THENCE SOUTH DO'55 23 WEST 59.13 FEET ALONG THE WESTERLY LINE SAID DESERT

THENCE ALONG THE SOUTHERLY LINE OF SAID SESERT VILLAGE PHASE THE FOLLOWING (9)

THENCE SOUTH 8922223 EAST 241.32 FEETS

THENCE SOUTH 86°04'50" EAST 123.83 FEET;

THENCE SOUTH 47°37'40" EAST 208.22 FEET;

THENCE SQUTH 59°44'23" EAST 335,79 FEET;

THENCE MORTHEAST 72.24 FEET ALENG AN ARC OF A 139.00 FOOT RADIUS CURVE TO THE LEFT (CENTER BEARS NORTH 13°11'22" WEST, LONG CHORD BEARS NORTH 61°55'20" EAST 7.43 FEET WITH A CENTRAL ANGLE OF 29 46 36");

THENEE SOUTH 42°57'58" EAST 35.00 FEET;

THENCE NORTHEAST 32.06 FEET ALONG AN ARC OF A 174.00 FOOT RADIUS CURVE TO THE LEFT SENTER BEARS NORTH 42°5758" WEST, LONG CHORD BEARS NORTH 41°45'18" EAST 32.02 FEET WITH A CENTRAL ANGLE OF 10°33'28");

THENCE EAST 31.09 FEET ALONG AN ARC OF A 25.00 FOOT RADIUS CURVE TO THE RIGHT (CENTER BEARS SOUTH 53°31'26" EAST, LONG ENDRO BEARS NORTH 72°06'07" EAST 29.12 FEET WITH A CENTRAL ANGLE OF 71°15'07");

THENCE SOUTH 72% 6'20" EAST 91.96 FEET;

THENCE SOUTH 18°21'25" WEST 217.98 FEET;

THENCE SOUTH 62°09'49" WEST 11.18 FEET;

THENCE NORTH 60°13'01" WEST 34.43 FEET;

THENCE WEST 85.79 FEET ALONG AN ARC OF A 232.59 FOOT RADIUS CURVE TO THE CENT CENTER BEARS SOUTH 29°46'59" WEST, LONG CHORD BEARS NORTH 70°47'01" WEST 85.30 FEET WITH A CENTRAL ANGLE OF 27°0801");

THENCE WEST 85.10 FEET ALONG AN ARC OF A 799.73 FOOT RADIUS CURVE TO THE RIGHT (CENTER BEARS NORTH 08°3858" EAST, LONG CHORD, BEARS NORTH 78°18'08", WEST 85.06 FEET WITH A CENTRAL ANGLE OF 06°05'48");

THENCE WEST 25.94 (E) ALONG AN ARC OF A 500.00 FOOT RADIUS CURVE TO THE LEFT CENTER BEARS SOUTH 21 25 28 WEST, LONG CHORD BEARS NORTH 70 03 43 WEST 25.93

THENCE NORTH 71 3253" WEST 115.75 FEET;

THENCE NORTH 6949'31" WEST 207.78 FEETS

THENCE WEST 54.64 FEET ALONG AN ARC OF A 157.50 FOOT RADIUS CURVE TO THE LEFT (CENTER BEARS SOUTH  $20^{\circ}10^{\circ}29^{\circ}$  West, Long Chord Bears North  $79^{\circ}45^{\prime}49^{\circ}$  West 54.37 FEET WITH A CENTRAL ANGLE OF  $19^{\circ}52^{\prime}36^{\circ}$ ):

THENCE MORTH 89°42'06" WEST 34 8 FEET;

THENCE WEST 43.21 FEET ALONG AN ARC OF A 500.00 FOOT RADIUS CURVE TO THE LEFT CENTER BEARS SOUTH 05°40'42" WEST, LONG CHORD BEARS NORTH 86°47'50" WEST 43.19
FEET WITH A CENTRAL ANGLE OF 04'57'05"):

THENCE NORTH 89°15'54" WEST 51.25 FEET;

FEET WITH A CENTRAL ANGLE OF 04°50'44"):

THENCE NORTH BO'2208" WEST 22.13 FEET;

THENCE WEST 76. TO FEET ALONG AN ARC OF A 192.50 FOOT RADIUS CURVE TO THE RIGHT (CENTER BEARS NORTH 68 56 38" WEST 76.28 FEET WITH A CENTRAL ANGLE OF 22°51'19"):

THENCE NORTH 11.15 FEET ALONG AN ARC OF A 25.00 FOOT RADIUS CURVE TO THE RIGHT (CENTER BEARS NORTH 68°58'46" EAST, LONG CHORD BEARS NORTH 08°14'22" WEST 11.06 FEET WITH A CENTRAL ANGLE OF 25°33'43");

THENCE WORTHWEST 66.10 FEET ALONG AN ARC OF A 50.00 FOOT RADIUS CURVE TO THE FET (CENTER BEARS NORTH 85°27'37" WEST, LONG CHORD BEARS NORTH 33°19'48" WEST 61.39 FEET WITH A CENTRAL ANGLE OF 75°44'33");

THENCE WEST 157.11 FEET ALONG AN ARC OF A 500 DO FOOT RADIUS CURVE TO THE LEFT (CENTER BEARS SOUTH 18°4756" WEST, LONG CHORD BEARS NORTH 80°12'11" WEST 156.47

THENCE NORTH 89°12' WEST 28.14 FEET TO THE POINT OF BEGINNING.

CONTAINING 276,82 SQUARE FEET OR 6.36 ACRES.

| ORTIONS OF THIS DEVELOPMENT ARE LOGATED WITHIN THE TUACAHN WASH EROSION HAZARD BOUNDARY SHOWN WAS ADOPTED BY SANTA LARA CITY IN 2014 BASED DOWN THE EROSION HAZARD STUDY COMPLETED BY SUNRISE NGINEERING PEBRUARY 2014. THE EROSION HAZARD ZONE (EHZ) CONSISTS OF AREAS NO TO THE RIVER CHANNEL LIKELY TO SUFFER FLOOD RELATED DAMAGE BY A TYPICAL DOWNER FLOOD EVENTS OVER A 60 YEAR PERIOD, PLUS THE EROSION CAUSED BY A SINGLE OF PEAR FLOOD EVENT. THE EHZ ALSO INCLUDES AREAS PRONE TO NATURAL CHANNEL OF PEAR FLOOD EVENT. THE EHZ ALSO INCLUDES AREAS PRONE TO NATURAL CHANNEL OF THE EROSION OR CHANNEL OF THE ENDERN PERIOD PRONE TO NATURAL CHANNEL OF THE PERIOD PRONE TO NATURAL CHANNEL OF THE PERIOD PRONE TO NATURAL CHANNEL PERIOD PRONE TO NATURAL CHANNEL PERIOD PRONE TO NATURE PERIOD PRONE TO NATURAL CHANNEL PERIOD PRONE TO NATURE PERIOD PRONE TO NATURE P |  |  |
|--------------------------------------------------------------------------------------------------------------------------------------------------------------------------------------------------------------------------------------------------------------------------------------------------------------------------------------------------------------------------------------------------------------------------------------------------------------------------------------------------------------------------------------------------------------------------------------------------------------------------------------------------------------------------------------------------------------------------------------------------------------------------------------------------------------------------------------------------------------------------------------------------------------------------------------------------------------------------------------------------------------------------------------------------------------------------------------------------------------------------------------------------------------------------------------------------------------------------------------------------------------------------------------------------------------------------------------------------------------------------------------------------------------------------------------------------------------------------------------------------------------------------------------------------------------------------------------------------------------------------------------------------------------------------------------------------------------------------------------------------------------------------------------------------------------------------------------------------------------------------------------------------------------------------------------------------------------------------------------------------------------------------------------------------------------------------------------------------------------------------------|--|--|
|--------------------------------------------------------------------------------------------------------------------------------------------------------------------------------------------------------------------------------------------------------------------------------------------------------------------------------------------------------------------------------------------------------------------------------------------------------------------------------------------------------------------------------------------------------------------------------------------------------------------------------------------------------------------------------------------------------------------------------------------------------------------------------------------------------------------------------------------------------------------------------------------------------------------------------------------------------------------------------------------------------------------------------------------------------------------------------------------------------------------------------------------------------------------------------------------------------------------------------------------------------------------------------------------------------------------------------------------------------------------------------------------------------------------------------------------------------------------------------------------------------------------------------------------------------------------------------------------------------------------------------------------------------------------------------------------------------------------------------------------------------------------------------------------------------------------------------------------------------------------------------------------------------------------------------------------------------------------------------------------------------------------------------------------------------------------------------------------------------------------------------|--|--|