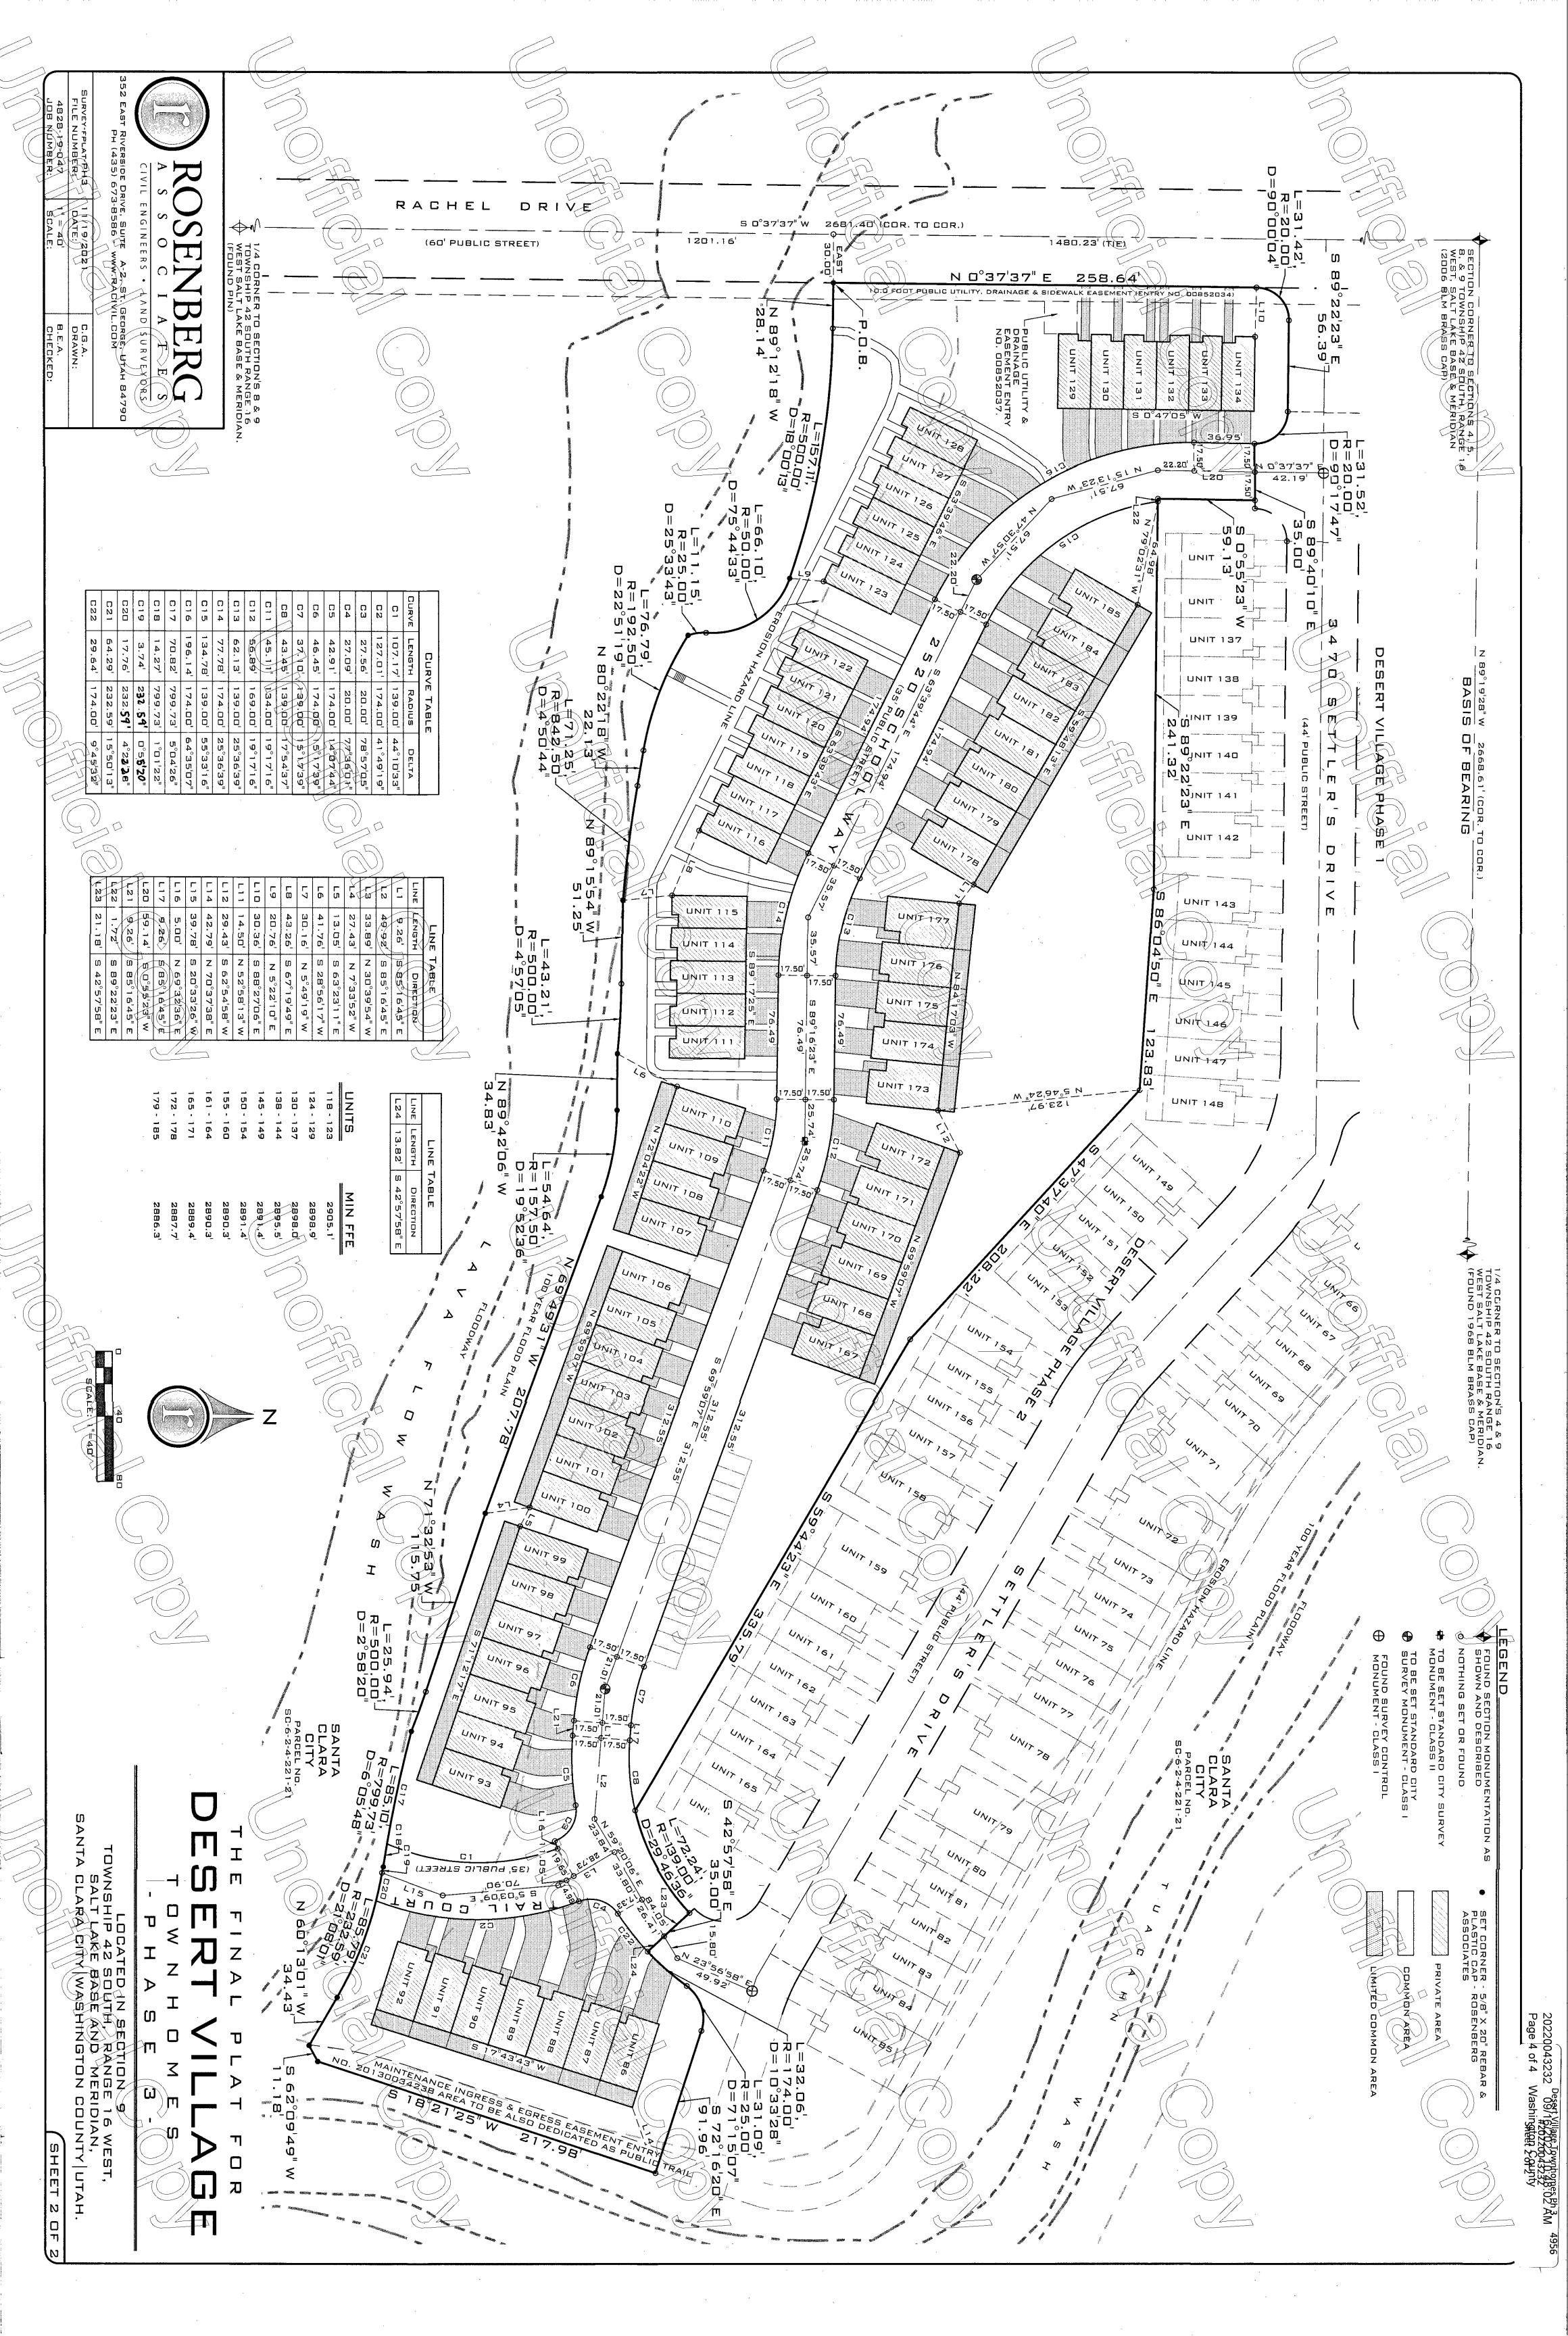

VILLAGE TOWNHOMES PHASE 3 MAP: 4956 CW DESERT VILLAGE PARTNERSHIP LP 

## Page 2 of 4 Washington County

BEGINNING AT A POINT BEING SOUTH OD 37'37" WEST 1,480 23 FEET ALONG THE SECTION LINE AND EAST 30.00 FEET FROM THE NORTHWEST CORNER OF SECTION 9, TOWNSHIP 42 SOUTH, RANGE 16 WEST, SALT LAKE BASE & MERIDIAN, SAID POINT ALSO BEING ON THE EASTERLY LINE PRACHEL DRIVE, AND RUNNING;

THENCE NORTH OF 37'37" EAST 258.67 FEET ALONG SAID RACHED DRIVE TO THE SOUTHWESTERLY CORNER OF DESERT VILLAGE TOWNHOMES PHASE 1;

THENCE ALONG THE SOUTHERLY LINE OF SAID DESERT VILLAGE TOWNHOMES PHASE 1 THE FOLLOWING (4) COURSES:

THENCE NORTHEAST 31.42 FEET ALONG AN ARC OF A 20.00 FOOT RADIUS CURVE TO THE RIGHT (CENTER BEARS SOUTH 89°22'24" EAST, LONG CHORD BEARS NORTH 45°37'38" EAST 28.28 FEET WITH A CENTRAL ANGLE OF 90°00'04");

THENCE SOUTH 89°22'23" EAST 56 39 FEET;

THENCE SOUTHEAST 31.52 FEET ALONG AN ARC OF A 20.00 TOT RADIUS CURVE TO THE RIGHT (CENTER BEARS SOUTH 00°37'37" WEST, LONG CHORD BEARS SOUTH 44°13'30" EAST 28.36 FEET WITH A CENTRAL ANGLE OF 98'17'47");

FRENCE SOUTH 89°40'10" EAST 35.00 FEET TO A ROUNT ON THE WESTERLY LINE OF DESERT

THENCE SOUTH DO'55 23 WEST 59.13 FEET ALONG THE WESTERLY LINE SAID DESERT

THENCE ALONG THE SOUTHERLY LINE OF SAID SESERT VILLAGE PHASE THE FOLLOWING (9)

THENCE SOUTH 8922223 EAST 241.32 FEETS

THENCE SOUTH 86°04'50" EAST 123.83 FEET;

THENCE SOUTH 47°37'40" EAST 208.22 FEET;

THENCE SQUTH 59°44'23" EAST 335,79 FEET;

THENCE MORTHEAST 72.24 FEET ALENG AN ARC OF A 139.00 FOOT RADIUS CURVE TO THE LEFT (CENTER BEARS NORTH 13°11'22" WEST, LONG CHORD BEARS NORTH 61°55'20" EAST 7.43 FEET WITH A CENTRAL ANGLE OF 29 46 36");

THENEE SOUTH 42°57'58" EAST 35.00 FEET;

THENCE NORTHEAST 32.06 FEET ALONG AN ARC OF A 174.00 FOOT RADIUS CURVE TO THE LEFT SENTER BEARS NORTH 42°5758" WEST, LONG CHORD BEARS NORTH 41°45'18" EAST 32.02 FEET WITH A CENTRAL ANGLE OF 10°33'28");

THENCE EAST 31.09 FEET ALONG AN ARC OF A 25.00 FOOT RADIUS CURVE TO THE RIGHT (CENTER BEARS SOUTH 53°31'26" EAST, LONG ENDRO BEARS NORTH 72°06'07" EAST 29.12 FEET WITH A CENTRAL ANGLE OF 71°15'07");

THENCE SOUTH 72% 6'20" EAST 91.96 FEET;

THENCE SOUTH 18°21'25" WEST 217.98 FEET;

THENCE SOUTH 62°09'49" WEST 11.18 FEET;

THENCE NORTH 60°13'01" WEST 34.43 FEET;

THENCE WEST 85.79 FEET ALONG AN ARC OF A 232.59 FOOT RADIUS CURVE TO THE CENT CENTER BEARS SOUTH 29°46'59" WEST, LONG CHORD BEARS NORTH 70°47'01" WEST 85.30 FEET WITH A CENTRAL ANGLE OF 27°0801");

THENCE WEST 85.10 FEET ALONG AN ARC OF A 799.73 FOOT RADIUS CURVE TO THE RIGHT (CENTER BEARS NORTH 08°3858" EAST, LONG CHORD, BEARS NORTH 78°18'08", WEST 85.06 FEET WITH A CENTRAL ANGLE OF 06°05'48");

THENCE WEST 25.94 (E) ALONG AN ARC OF A 500.00 FOOT RADIUS CURVE TO THE LEFT CENTER BEARS SOUTH 21 25 28 WEST, LONG CHORD BEARS NORTH 70 03 43 WEST 25.93

THENCE NORTH 71 3253" WEST 115.75 FEET;

THENCE NORTH 6949'31" WEST 207.78 FEETS

THENCE WEST 54.64 FEET ALONG AN ARC OF A 157.50 FOOT RADIUS CURVE TO THE LEFT (CENTER BEARS SOUTH  $20^{\circ}10^{\circ}29^{\circ}$  West, Long Chord Bears North  $79^{\circ}45^{\prime}49^{\circ}$  West 54.37 FEET WITH A CENTRAL ANGLE OF  $19^{\circ}52^{\prime}36^{\circ}$ ):

THENCE MORTH 89°42'06" WEST 34 8 FEET;

THENCE WEST 43.21 FEET ALONG AN ARC OF A 500.00 FOOT RADIUS CURVE TO THE LEFT CENTER BEARS SOUTH 05°40'42" WEST, LONG CHORD BEARS NORTH 86°47'50" WEST 43.19
FEET WITH A CENTRAL ANGLE OF 04'57'05"):

THENCE NORTH 89°15'54" WEST 51.25 FEET;

FEET WITH A CENTRAL ANGLE OF 04°50'44"):

THENCE NORTH BO'2208" WEST 22.13 FEET;

THENCE WEST 76. TO FEET ALONG AN ARC OF A 192.50 FOOT RADIUS CURVE TO THE RIGHT (CENTER BEARS NORTH 68 56 38" WEST 76.28 FEET WITH A CENTRAL ANGLE OF 22°51'19"):

THENCE NORTH 11.15 FEET ALONG AN ARC OF A 25.00 FOOT RADIUS CURVE TO THE RIGHT (CENTER BEARS NORTH 68°58'46" EAST, LONG CHORD BEARS NORTH 08°14'22" WEST 11.06 FEET WITH A CENTRAL ANGLE OF 25°33'43");

THENCE WORTHWEST 66.10 FEET ALONG AN ARC OF A 50.00 FOOT RADIUS CURVE TO THE FET (CENTER BEARS NORTH 85°27'37" WEST, LONG CHORD BEARS NORTH 33°19'48" WEST 61.39 FEET WITH A CENTRAL ANGLE OF 75°44'33");

THENCE WEST 157.11 FEET ALONG AN ARC OF A 500 DO FOOT RADIUS CURVE TO THE LEFT (CENTER BEARS SOUTH 18°4756" WEST, LONG CHORD BEARS NORTH 80°12'11" WEST 156.47

THENCE NORTH 89°12' WEST 28.14 FEET TO THE POINT OF BEGINNING.

CONTAINING 276,82 SQUARE FEET OR 6.36 ACRES.

| ORTIONS OF THIS DEVELOPMENT ARE LOGATED WITHIN THE TUACAHN WASH EROSION HAZARD BOUNDARY SHOWN WAS ADOPTED BY SANTA LARA CITY IN 2014 BASED DOWN THE EROSION HAZARD STUDY COMPLETED BY SUNRISE NGINEERING PEBRUARY 2014. THE EROSION HAZARD ZONE (EHZ) CONSISTS OF AREAS NO TO THE RIVER CHANNEL LIKELY TO SUFFER FLOOD RELATED DAMAGE BY A TYPICAL DOWNER FLOOD EVENTS OVER A 60 YEAR PERIOD, PLUS THE EROSION CAUSED BY A SINGLE OF PEAR FLOOD EVENT. THE EHZ ALSO INCLUDES AREAS PRONE TO NATURAL CHANNEL OF PEAR FLOOD EVENT. THE EHZ ALSO INCLUDES AREAS PRONE TO NATURAL CHANNEL OF THE EROSION OR CHANNEL OF THE ENDERN PERIOD PRONE TO NATURAL CHANNEL OF THE PERIOD PRONE TO NATURAL CHANNEL OF THE PERIOD PRONE TO NATURAL CHANNEL PERIOD PRONE TO NATURAL CHANNEL PERIOD PRONE TO NATURE PERIOD PRONE TO NATURAL CHANNEL PERIOD PRONE TO NATURE PERIOD PRONE TO NATURE P |  |  |
|--------------------------------------------------------------------------------------------------------------------------------------------------------------------------------------------------------------------------------------------------------------------------------------------------------------------------------------------------------------------------------------------------------------------------------------------------------------------------------------------------------------------------------------------------------------------------------------------------------------------------------------------------------------------------------------------------------------------------------------------------------------------------------------------------------------------------------------------------------------------------------------------------------------------------------------------------------------------------------------------------------------------------------------------------------------------------------------------------------------------------------------------------------------------------------------------------------------------------------------------------------------------------------------------------------------------------------------------------------------------------------------------------------------------------------------------------------------------------------------------------------------------------------------------------------------------------------------------------------------------------------------------------------------------------------------------------------------------------------------------------------------------------------------------------------------------------------------------------------------------------------------------------------------------------------------------------------------------------------------------------------------------------------------------------------------------------------------------------------------------------------|--|--|
|--------------------------------------------------------------------------------------------------------------------------------------------------------------------------------------------------------------------------------------------------------------------------------------------------------------------------------------------------------------------------------------------------------------------------------------------------------------------------------------------------------------------------------------------------------------------------------------------------------------------------------------------------------------------------------------------------------------------------------------------------------------------------------------------------------------------------------------------------------------------------------------------------------------------------------------------------------------------------------------------------------------------------------------------------------------------------------------------------------------------------------------------------------------------------------------------------------------------------------------------------------------------------------------------------------------------------------------------------------------------------------------------------------------------------------------------------------------------------------------------------------------------------------------------------------------------------------------------------------------------------------------------------------------------------------------------------------------------------------------------------------------------------------------------------------------------------------------------------------------------------------------------------------------------------------------------------------------------------------------------------------------------------------------------------------------------------------------------------------------------------------|--|--|