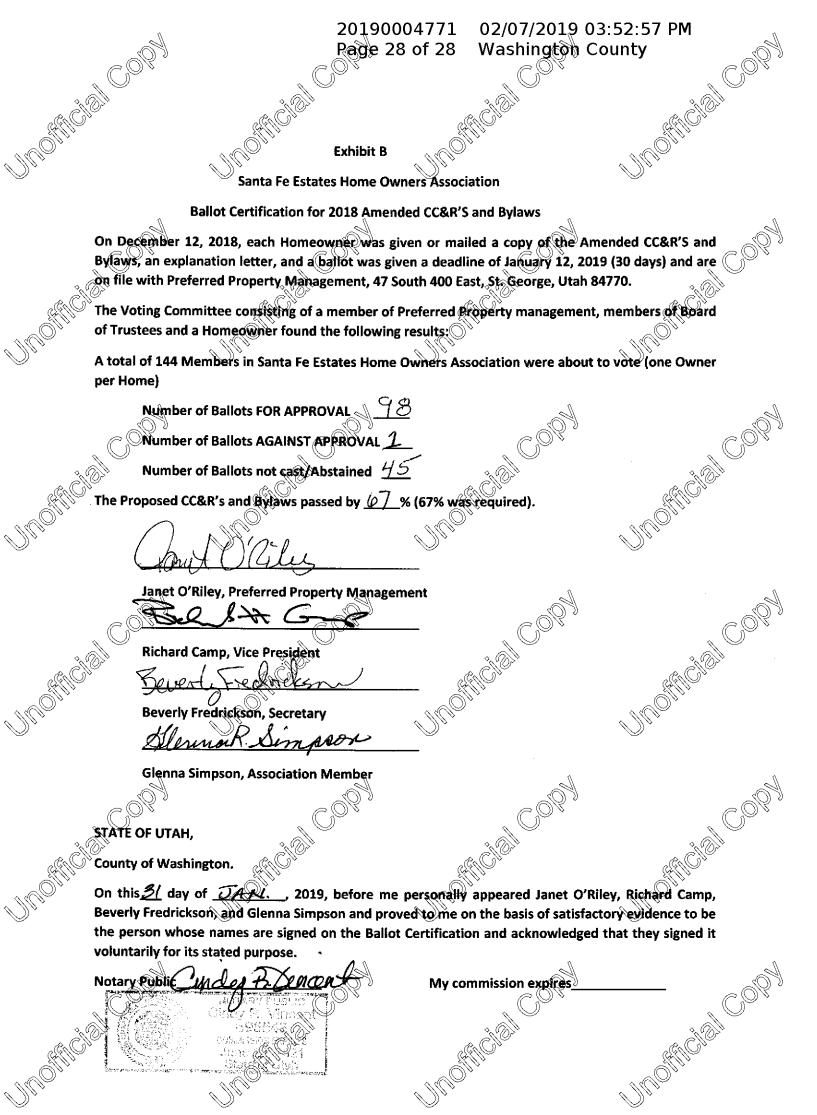

corporation B√: VP Ma Its: President State of Utah County of Washington) 20 19 before me personally appeared 614 day of On this , whose identity is personally known to or proved TRENA 11 2000 to me on the basis of satisfactory evidence, and who, being by me duly sworn (or affirmed), did say that he/she is the President of the Santa Fe at Red Cliffs Homeowners Association, a Utah nonprofit corporation, and that the foregoing document was signed by him/her on behalf of the Association by authority of its Bylaws, Declaration, or resolution of the Board, and he/she acknowledged before me that he/she executed the document on behalf of the Association and for its stated purpose. Color COR UNOFFICIAL COPY UNOFFICIAL CORN econd Amended and Restated CC&Rs Santa Fe at Red Cliffs Page 25 of 27