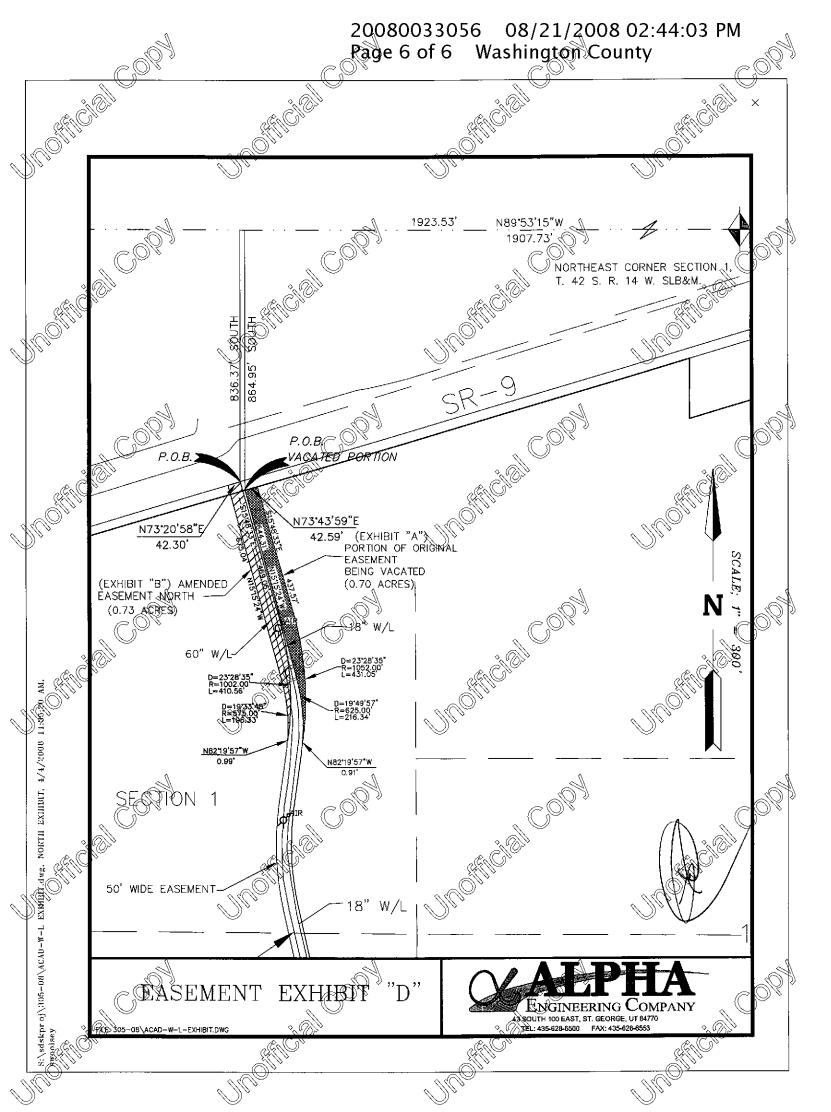

08/21/2008 02:44:03 PM 20080033056 Rage 5 of 6 W WashingtonCounty TEST VALVE MELLON VALLEY #20060639466 MELLON VALLEY LC - ORIGINAL EASEMENT #20060030466 (EXHIBIT "B") PORTION OF ORIGINAL N00'02'36" EASEMENT BEING VACATED (0.10 ACRES) FOUND \$45'00'00"E BLM B/C NORTH 1/4 CORNER SECTION 13, T. 42 8 \$45'00'00"E 1/16 COR. FOUND 589'39'02'E 714.70 POB BLM B/C N45'00'00"W (EXHIBIT "A") DIXIE WCWCD AMENDED EASEMENT SOUTH **ESCALANTE** (1.16 ACRES) SASEP 01/305-00\ACAD-W-L EXHIBIT. 4/4/2008 11:37:26 MELLON VALLEY MELLON, YAKEEY LC #20060030466 N89'38'24"W 50.00 PARCEL EXPRBIT EASEMENT ENGINEERING COMPANY 43 SOUTH 100 EAST, ST. GEORGE, UT 84770 FILE: 305-08\ACAD-W-L-EXHIBIT.DWG TEL: 435-628-6500 FAX: 436-628-6553