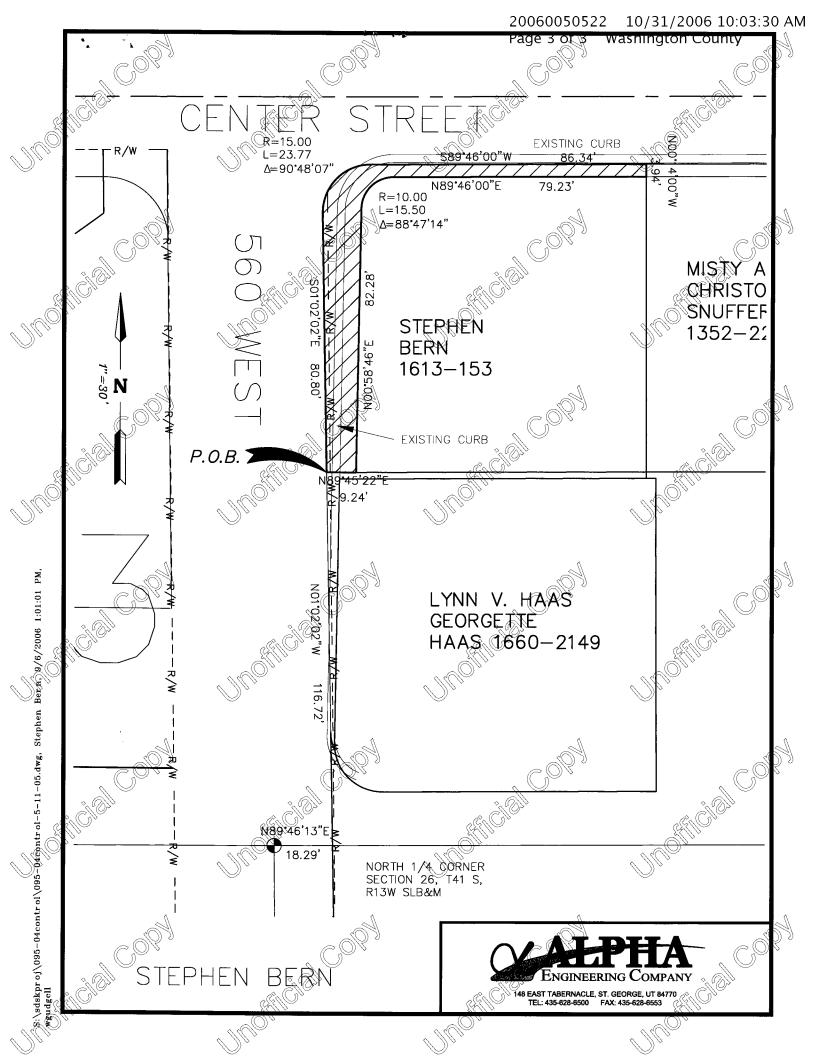

A portion of the Southeast 4 of Section 23, Township 41 South, Range 13 West, Salt Lake Base & Meridian, and located in Lot 26, La Verkin Town Site & Field Survey, more particularly described as follows:

Commencing at the North ¼ Corner of Section 26, Township 41 South, Range 13 West, Salt Lake Base & Meridian, Thence North 89°46′13" East, 18.29 feet along the section line, Thence North 01°02′02" West, 116.72 feet to the Southwest Corner of Grantors Land and the TRUE POINT OF BEGINNING; Thence North 89°45′22" East, 9.24 feet along the south line of Grantors Land; Thence North 00°58′46" East, 82.28 feet to the point of a 10.00 foot radius curve to the right; Thence Northerly and Easterly, 15.50 feet along the arc of said curve through a central angle of 88°47′14"; Thence North 89°46′00" East, 79.23 feet to a point on the east line of Grantors Land; Thence North 00°14′00" West, 3.94 feet to the Northeast Corner of Grantors Land; Thence South 89°46′00" West, 86.34 feet along the north line of Grantors Land to the point of a 15.00 foot radius curve to the left; Thence Westerly and Southerly, 23.77 feet along the arc of said curve and the westerly line of Grantors Land, through a central angle of 90°48′02"; Thence South 01°02′02" East, 80.80 feet to the TRUE POINT OF BEGINNING.

Contains: 1,371 square feet more or less.

Tax ID # LV-66-A-4

TOGETHER with a perpetual public easement 10.00 feet in width, running parallel to and adjoining the east and south lines of the above legal description, in favor of the GRANTEE, its successors and assigns, for public utilities, and drainage, together with the right to erect, construct, install, and lay and thereafter use, operate, inspect, repair, maintain, replace, and remove where required over across and through said utility easement.