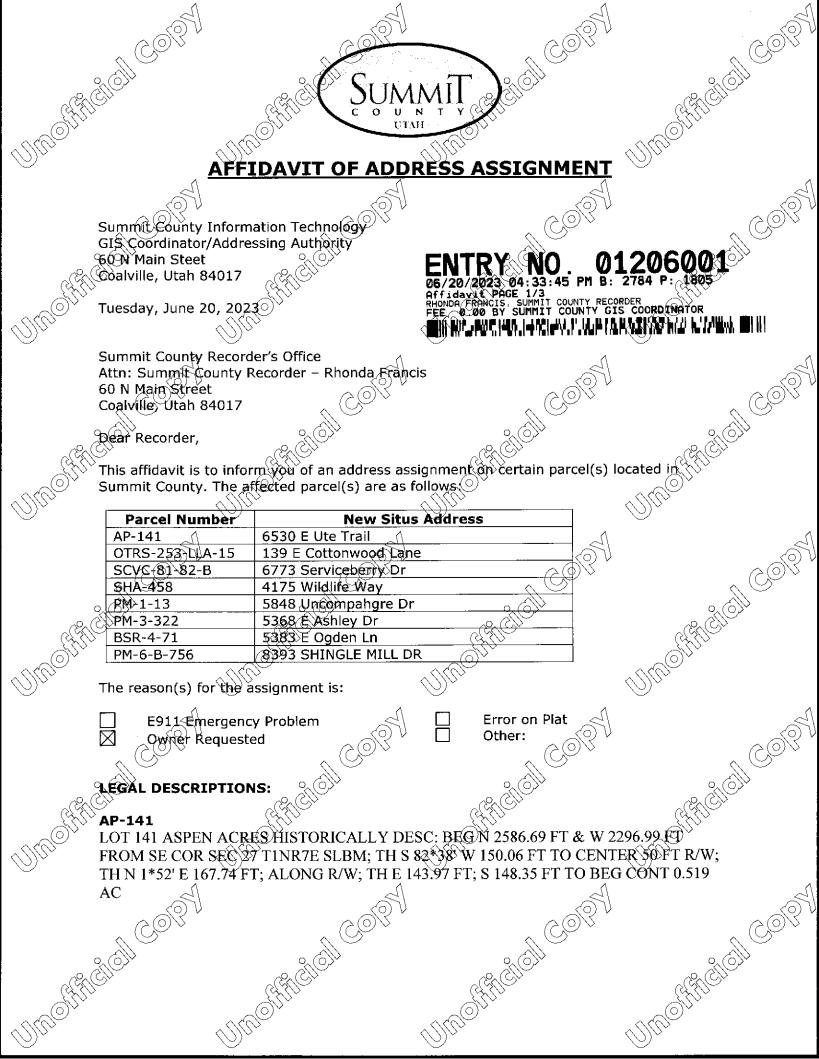

### SCVC-81-82-B

PARCED B, SILVER CREEK VILLAGE CENTER LOTS 81 & 82 SUBDIVISON; ACCORDING TO THE OFFICIAL PLAT THEREOF AND ON FINE IN THE SUMMIT COUNTY RECORDERS OFFICE CONT 444 SQ OR 0.01 AC

Mall COEN

#### **SHA-458**

PART OF LOT 458 SAMAK HILLS ADDITION SUBD CONT 0.37 AC DESC AS BEG AT MOST S'LY COR LØT 458 SAMAK HILLS ADD SUBD, SD PT BEING N 64.68 FT & E UMOMBER 602.14 FT FR &W COR SEC 19, T2SR7E, SLBM TH N 70\*30' W 187.74 FT M 35\*00' E 33.12 FT; N 70\*42 W 59.74 FT, TH N 18\*30' E 37.0 FT N 79\*30' E 109.44 FT \$ 30 00' E 190.03 FT TO BEG OONT 0.37 ACRES

### PM-13-13

(DOT 13 PINE MOUNTAIN#12SUBDIVISION CONT 0.47 AC

## PM-3-322

LOT 322 PINE MOUNTAIN #3 SUBDIVISION CONT 0.50 AC

Umofficial Copy

UMORIEICILCOPY

UNO

#### **BSR-4-71**

LOT 71 BEAVER SPRING RANCH SUBDEVISIONNO 4, CONT 0.59 AG

# PM-6-8-756

Machine Color

Umonicial Copy

LON 756 PINE MOUNTAIN NO 6 SUBDIVISIONPLAT B IN SEC 33 TINR7E SLBM C UMOSTI 0.73 AC

UNACT

UMORTEIONCOPY

01206001 Page 2 of 3 Summit County

COLEY