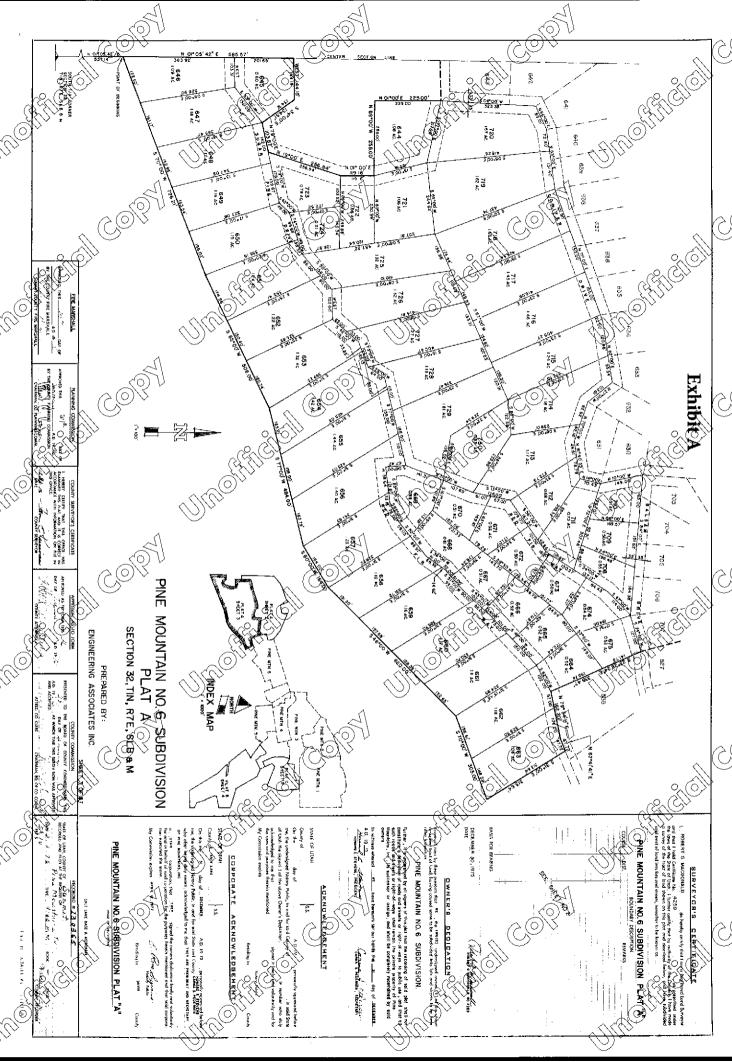

WHEREAS, the Pine Mountain No 6 Subdivision Plat \( \frac{1}{2} \) copy of the Plat is attached \( \frac{1}{2} \) hereto as "Exhibit A"), of file with the Summit County Recorders Office designates the Roads to be the property of the Declarant.

THE WEST HALF OF THE SOUTHEAST QUARTER OF SECTION 32, TOWNSHIP I NORTH RANGE 7 EAST, SALT LAKE BASE AND MERIDIAN

LESS AND EXCEPTING THEREFROM:

ANX ����TION THEREOF LOCATED WITHIN THE BOUNDS OF PINE MOUNTAIN NO. 6 SUBDIVISION PLAT A"; ACCORDING TO THE OFFICIAL PLAT THEREOF ON FILE AND OF RECORD IN THE SUMMIT COUNTY RECORDER'S OFFICES

BEGINNING AT A ROINT 1412.96 FEET NORTH AND 428.75 FEET EAST OF THE SOUTH QUARTER CORNER OF SECTION \$22 TOWNSHIP 1 NORTH, RANGE 7 EAST, SALT LAKE BASE AND MERIDIAN, SAID POINT BEING THE NORTHWEST CORNER-OPLOT 722, PINE MOUNTAIN NO. 6 SUBDIVISION PLAT (X) AND RUNNING THENCE SOUTH 01°00' WEST 119.16 FEET; THENCE SOUTH 19°00' WEST 256.84 FEET; THENCE SOUTH 79°00' W 1,03.87 FEET; THENCE NORTH 34°00' WEST 134.31 FEET; THENCE NORTH 01 ° 00" EAST 275.00 FEET: THENCE 89°00' EAST 258.00 FEET TO THE POINT OF BEGINNING