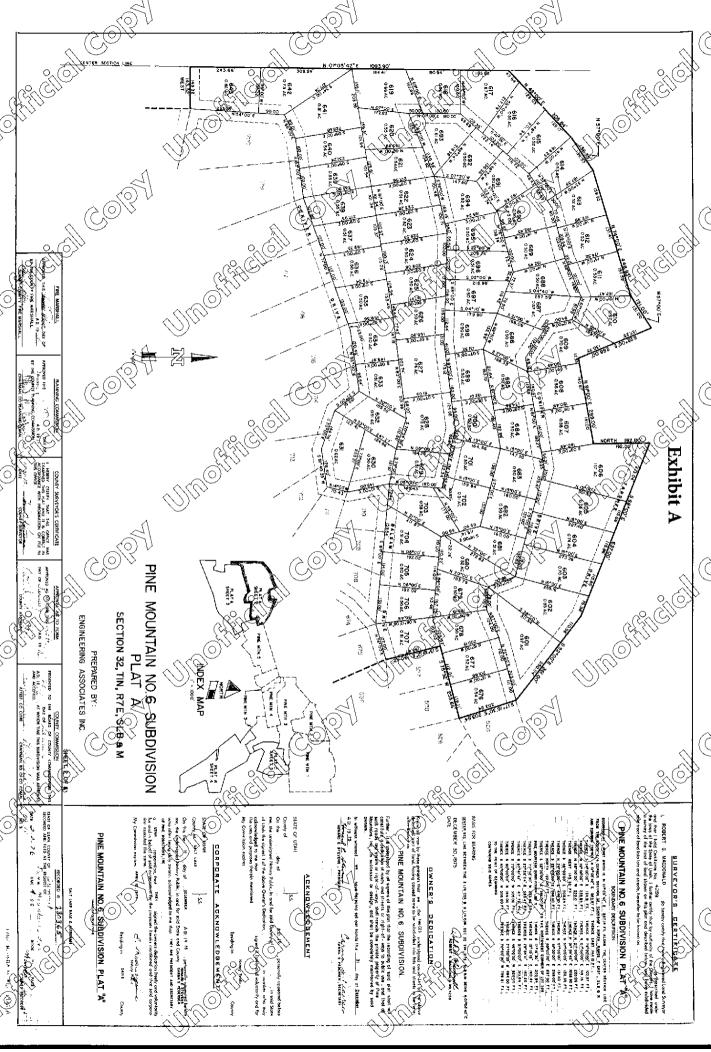

WHEREAS, the Pine Mountain No 6 Subdivision Plat \( \frac{1}{2} \) copy of the Plat is attached \( \frac{1}{2} \) hereto as "Exhibit A"), of file with the Summit County Recorders Office designates the Roads to be the property of the Declarant.

THE WEST HALF OF THE SOUTHEAST QUARTER OF SECTION 32, TOWNSHIP I NORTH RANGE 7 EAST, SALT LAKE BASE AND MERIDIAN

LESS AND EXCEPTING THEREFROM:

ANX ����TION THEREOF LOCATED WITHIN THE BOUNDS OF PINE MOUNTAIN NO. 6 SUBDIVISION PLAT A"; ACCORDING TO THE OFFICIAL PLAT THEREOF ON FILE AND OF RECORD IN THE SUMMIT COUNTY RECORDER'S OFFICES

BEGINNING AT A ROINT 1412.96 FEET NORTH AND 428.75 FEET EAST OF THE SOUTH QUARTER CORNER OF SECTION \$22 TOWNSHIP 1 NORTH, RANGE 7 EAST, SALT LAKE BASE AND MERIDIAN, SAID POINT BEING THE NORTHWEST CORNER-OPLOT 722, PINE MOUNTAIN NO. 6 SUBDIVISION PLAT (X) AND RUNNING THENCE SOUTH 01°00' WEST 119.16 FEET; THENCE SOUTH 19°00' WEST 256.84 FEET; THENCE SOUTH 79°00' W 1,03.87 FEET; THENCE NORTH 34°00' WEST 134.31 FEET; THENCE NORTH 01 ° 00" EAST 275.00 FEET: THENCE 89°00' EAST 258.00 FEET TO THE POINT OF BEGINNING