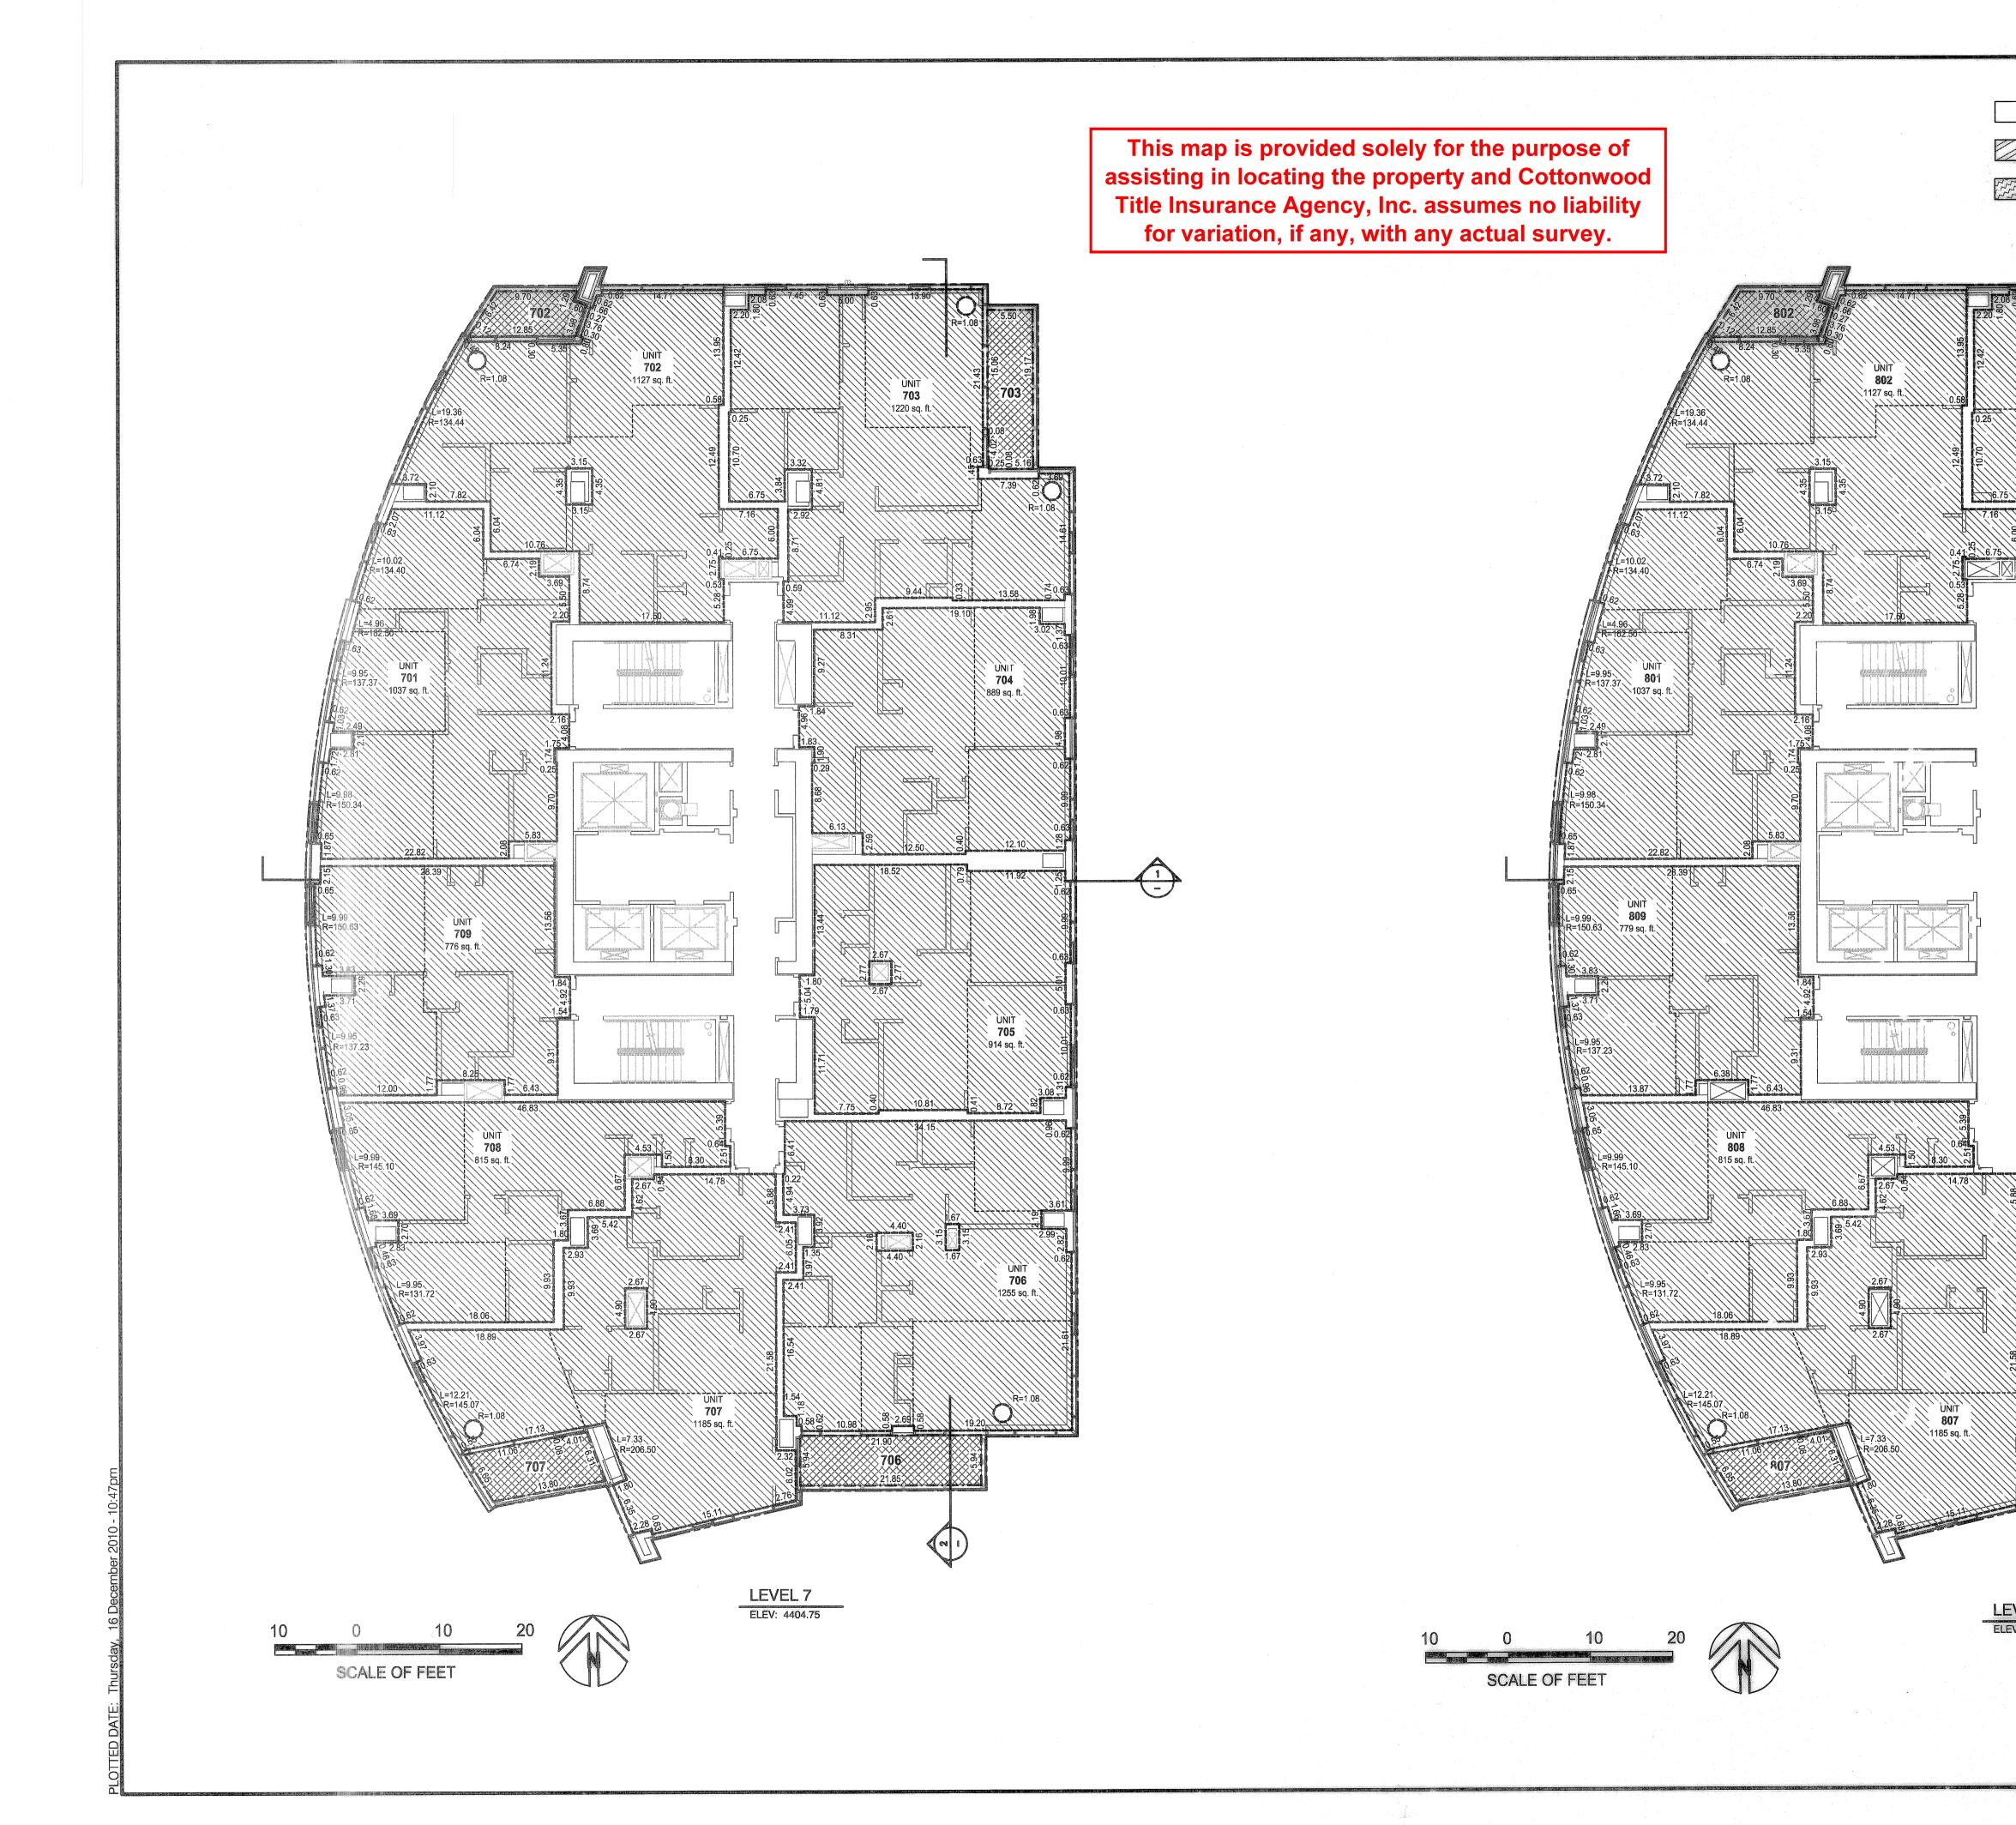

4. All dimensions, square footages, and sizes shown on this Plat are calculated in accordance with the Condominium Act. Such calculations typically differ from the dimensions, square footgaes, and sizes determined by applicable architects and others who use methods of determining the size of the Units which are different than those imposed by the Condominium Act. Consequently, there may be differences in the dimensions, square footages, and sizes in the different documents relating to the Units and the Project. In addition, changes or variations will likely occur during construction. In all events, the dimensions, square footages, and sizes set forth on this Plat, and in other current documentation relating to the Units and the Project, are approximate and, notwithstanding anything to the contrary herein or therein, the dimensions, square footages, and sizes of the Units and other portions of the Project as ultimately and originally constructed shall be deemed the actual dimensions, square footages, and sizes for all purposes in connection with the Project.

5. Certain ceilings in the Units and/or "Common Areas" (as such term is defined in the Declaration) have variations, insets, enclosed duct work, and other similar architectural features resulting in the ceilings having many different elevation measurements and heights that are difficult to depict on this Plat. Consequently, the ceilings as depicted hereon are shown to the bottom of the concrete slab of the floor above. However, notwithstanding the ceiling measurements and elevations on this Plat or anything else to the contrary herein, the interior finishes of the ceiling designs and elevations as actually and originally constructed shall be deemed the actual elevations and upper limits of the Units for all purposes with respect to the Project. As more fully set forth in the Declaration, all spaces and areas between the interior finishes of the ceiling, as originally constructed, of any one Unit, and the interior finishes of the floor, as originally constructed, of the Unit(s) directly above such first Unit, shall be Common Areas.

6. The address for a Unit in the Project shall be "35 East 100 South" together with the applicable Unit number/designation and the other applicable city, state, and zip code information.

|                                         |                                                               |                                                                                                  | W S Temple St                                                                                                                                                                  |                                         |
|-----------------------------------------|---------------------------------------------------------------|--------------------------------------------------------------------------------------------------|--------------------------------------------------------------------------------------------------------------------------------------------------------------------------------|-----------------------------------------|
| CITY BUILDING                           | DAY OF                                                        | ₩ 2no.:                                                                                          | W 100 S<br>SITE<br>(36)<br>Orpheum Ave<br>Regent St<br>St<br>St<br>St<br>St<br>St<br>St<br>St<br>St<br>St<br>St<br>St<br>St<br>S                                               | E:                                      |
| NUMBER<br>ACCOUNT<br>SHEET<br>OF SHEETS | HEALTH<br>APPROVED THIS_<br>December, 201<br>Jeem<br>DESIGNEE | AKE VALLEY<br>DEPARTMENT<br>28 TH DAY OF<br>0.<br>Manufactor<br>SALT LAKE VALLEY<br>H DEPARTMENT | <u>CITY PLANNING DIRECTOR</u><br><u>APPROVED THIS 29</u> DAY OF<br><u>December</u> , 2010, BY THE SALT<br>LAKE CITY PLANNING COMMISSION.<br><u>Multiplanning Director</u> DATE | I HEREN<br>AND IT<br>CITY EN<br>CITY SU |

Common Areas

Non-Condo Building Property (Not Part of Project)

|        | <u>LEGEI</u>                                      | <u>ND</u>                       |                              |                        |
|--------|---------------------------------------------------|---------------------------------|------------------------------|------------------------|
|        | Common Areas                                      |                                 | Limited Common Area          | SUSSIONAL LING         |
| 2      | Common Areas<br>(Subject to use by other parties) |                                 | Private Unit                 | DAVID E. M<br>HAWKES O |
| المرجو | Non-Condo Buildina Property                       |                                 | Air Space Lease Boundary     | 1 12 u 19 *            |
|        | (Not Part of Project)                             | 200 200 200 200 200 200 200 200 | Private Unit Boundary        | OTATE OF UTA           |
|        |                                                   |                                 | Limited Common Area Boundary |                        |
|        |                                                   |                                 | Ceiling Height Variations    |                        |
|        | •                                                 |                                 |                              |                        |
|        |                                                   |                                 |                              |                        |