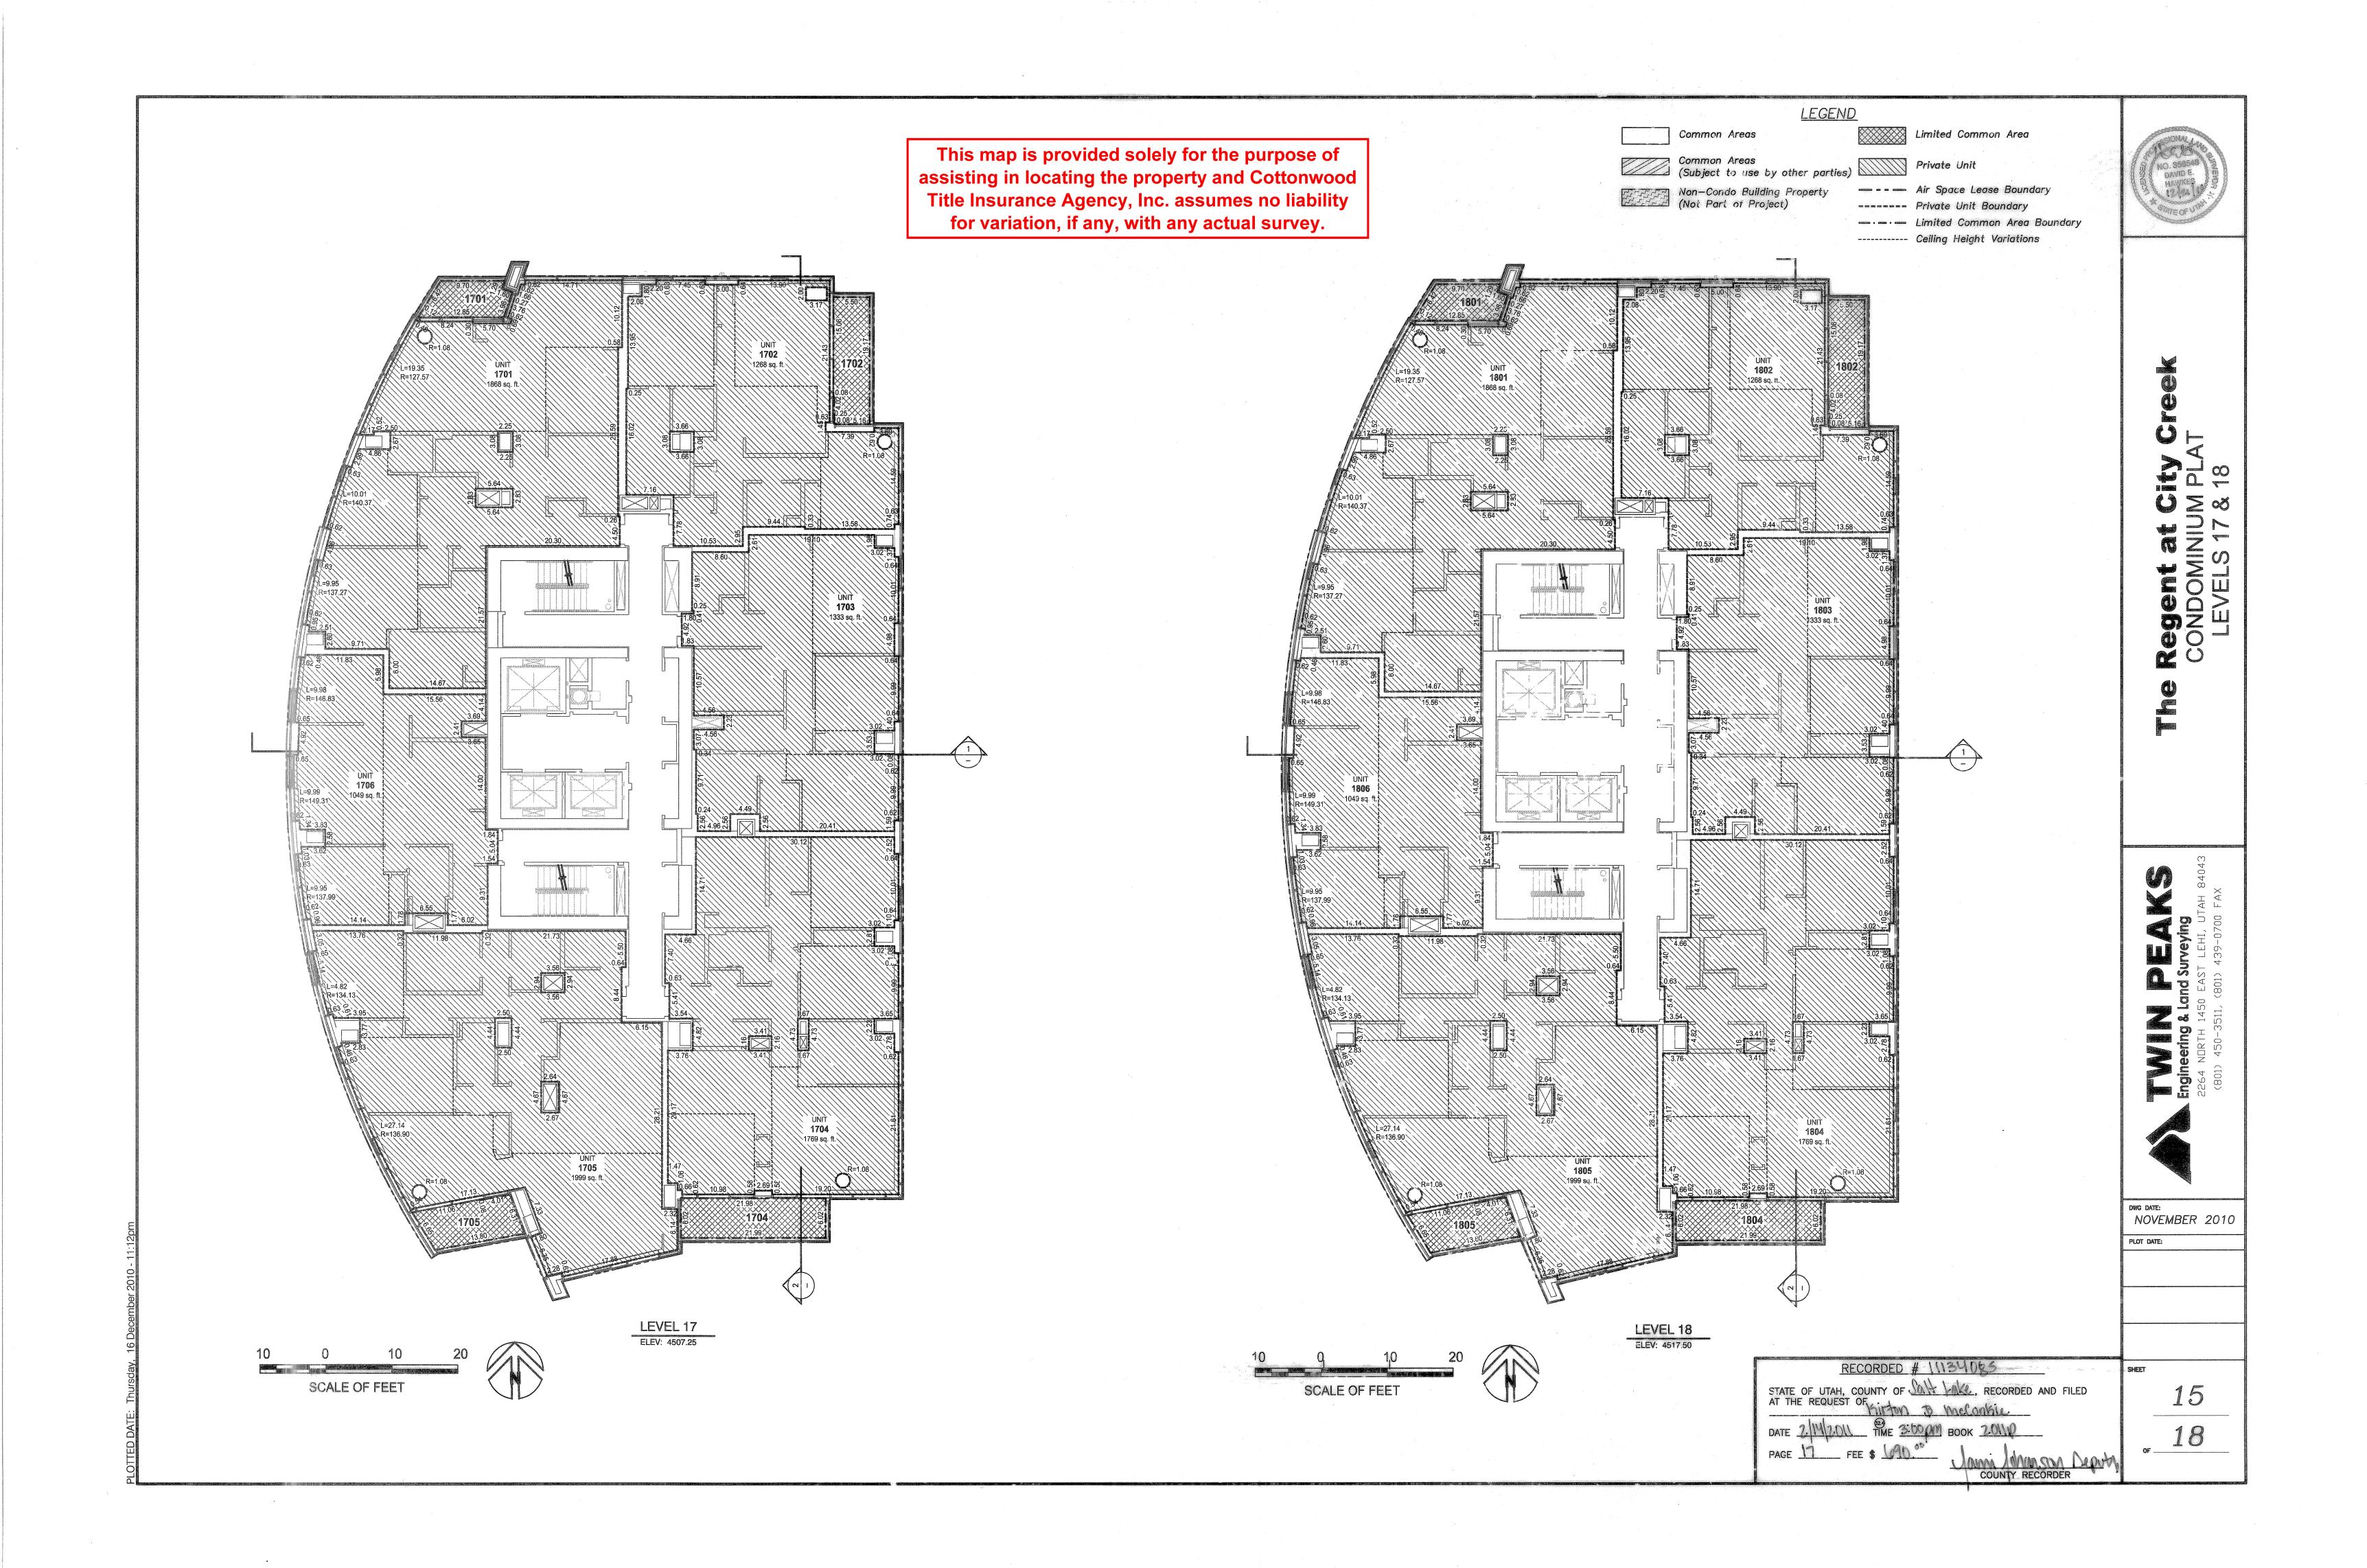

4. All dimensions, square footages, and sizes shown on this Plat are calculated in accordance with the Condominium Act. Such calculations typically differ from the dimensions, square footgaes, and sizes determined by applicable architects and others who use methods of determining the size of the Units which are different than those imposed by the Condominium Act. Consequently, there may be differences in the dimensions, square footages, and sizes in the different documents relating to the Units and the Project. In addition, changes or variations will likely occur during construction. In all events, the dimensions, square footages, and sizes set forth on this Plat, and in other current documentation relating to the Units and the Project, are approximate and, notwithstanding anything to the contrary herein or therein, the dimensions, square footages, and sizes of the Units and other portions of the Project as ultimately and originally constructed shall be deemed the actual dimensions, square footages, and sizes for all purposes in connection with the Project.

5. Certain ceilings in the Units and/or "Common Areas" (as such term is defined in the Declaration) have variations, insets, enclosed duct work, and other similar architectural features resulting in the ceilings having many different elevation measurements and heights that are difficult to depict on this Plat. Consequently, the ceilings as depicted hereon are shown to the bottom of the concrete slab of the floor above. However, notwithstanding the ceiling measurements and elevations on this Plat or anything else to the contrary herein, the interior finishes of the ceiling designs and elevations as actually and originally constructed shall be deemed the actual elevations and upper limits of the Units for all purposes with respect to the Project. As more fully set forth in the Declaration, all spaces and areas between the interior finishes of the ceiling, as originally constructed, of any one Unit, and the interior finishes of the floor, as originally constructed, of the Unit(s) directly above such first Unit, shall be Common Areas.

6. The address for a Unit in the Project shall be "35 East 100 South" together with the applicable Unit number/designation and the other applicable city, state, and zip code information.

|                                         |                                                               |                                                                                                  | W S Temple St                                                                                                                                                                  |                                         |
|-----------------------------------------|---------------------------------------------------------------|--------------------------------------------------------------------------------------------------|--------------------------------------------------------------------------------------------------------------------------------------------------------------------------------|-----------------------------------------|
| CITY BUILDING                           | DAY OF                                                        | ₩ 2no.:                                                                                          | W 100 S<br>SITE<br>(36)<br>Orpheum Ave<br>Regent St<br>St<br>St<br>St<br>St<br>St<br>St<br>St<br>St<br>St<br>St<br>St<br>St<br>S                                               | E:                                      |
| NUMBER<br>ACCOUNT<br>SHEET<br>OF SHEETS | HEALTH<br>APPROVED THIS_<br>December, 201<br>Jeem<br>DESIGNEE | AKE VALLEY<br>DEPARTMENT<br>28 TH DAY OF<br>0.<br>Manufactor<br>SALT LAKE VALLEY<br>H DEPARTMENT | <u>CITY PLANNING DIRECTOR</u><br><u>APPROVED THIS 29</u> DAY OF<br><u>December</u> , 2010, BY THE SALT<br>LAKE CITY PLANNING COMMISSION.<br><u>Multiplanning Director</u> DATE | I HEREN<br>AND IT<br>CITY EN<br>CITY SU |

Common Areas

Non-Condo Building Property (Not Part of Project)

|        | <u>LEGEI</u>                                      | <u>ND</u>                       |                              |                        |
|--------|---------------------------------------------------|---------------------------------|------------------------------|------------------------|
|        | Common Areas                                      |                                 | Limited Common Area          | SUSSIONAL LING         |
| 2      | Common Areas<br>(Subject to use by other parties) |                                 | Private Unit                 | DAVID E. M<br>HAWKES O |
| المرجو | Non-Condo Buildina Property                       |                                 | Air Space Lease Boundary     | 1 12 u 19 *            |
|        | (Not Part of Project)                             | 200 200 200 200 200 200 200 200 | Private Unit Boundary        | OTATE OF UTA           |
|        |                                                   |                                 | Limited Common Area Boundary |                        |
|        |                                                   |                                 | Ceiling Height Variations    |                        |
|        | •                                                 |                                 |                              |                        |
|        |                                                   |                                 |                              |                        |