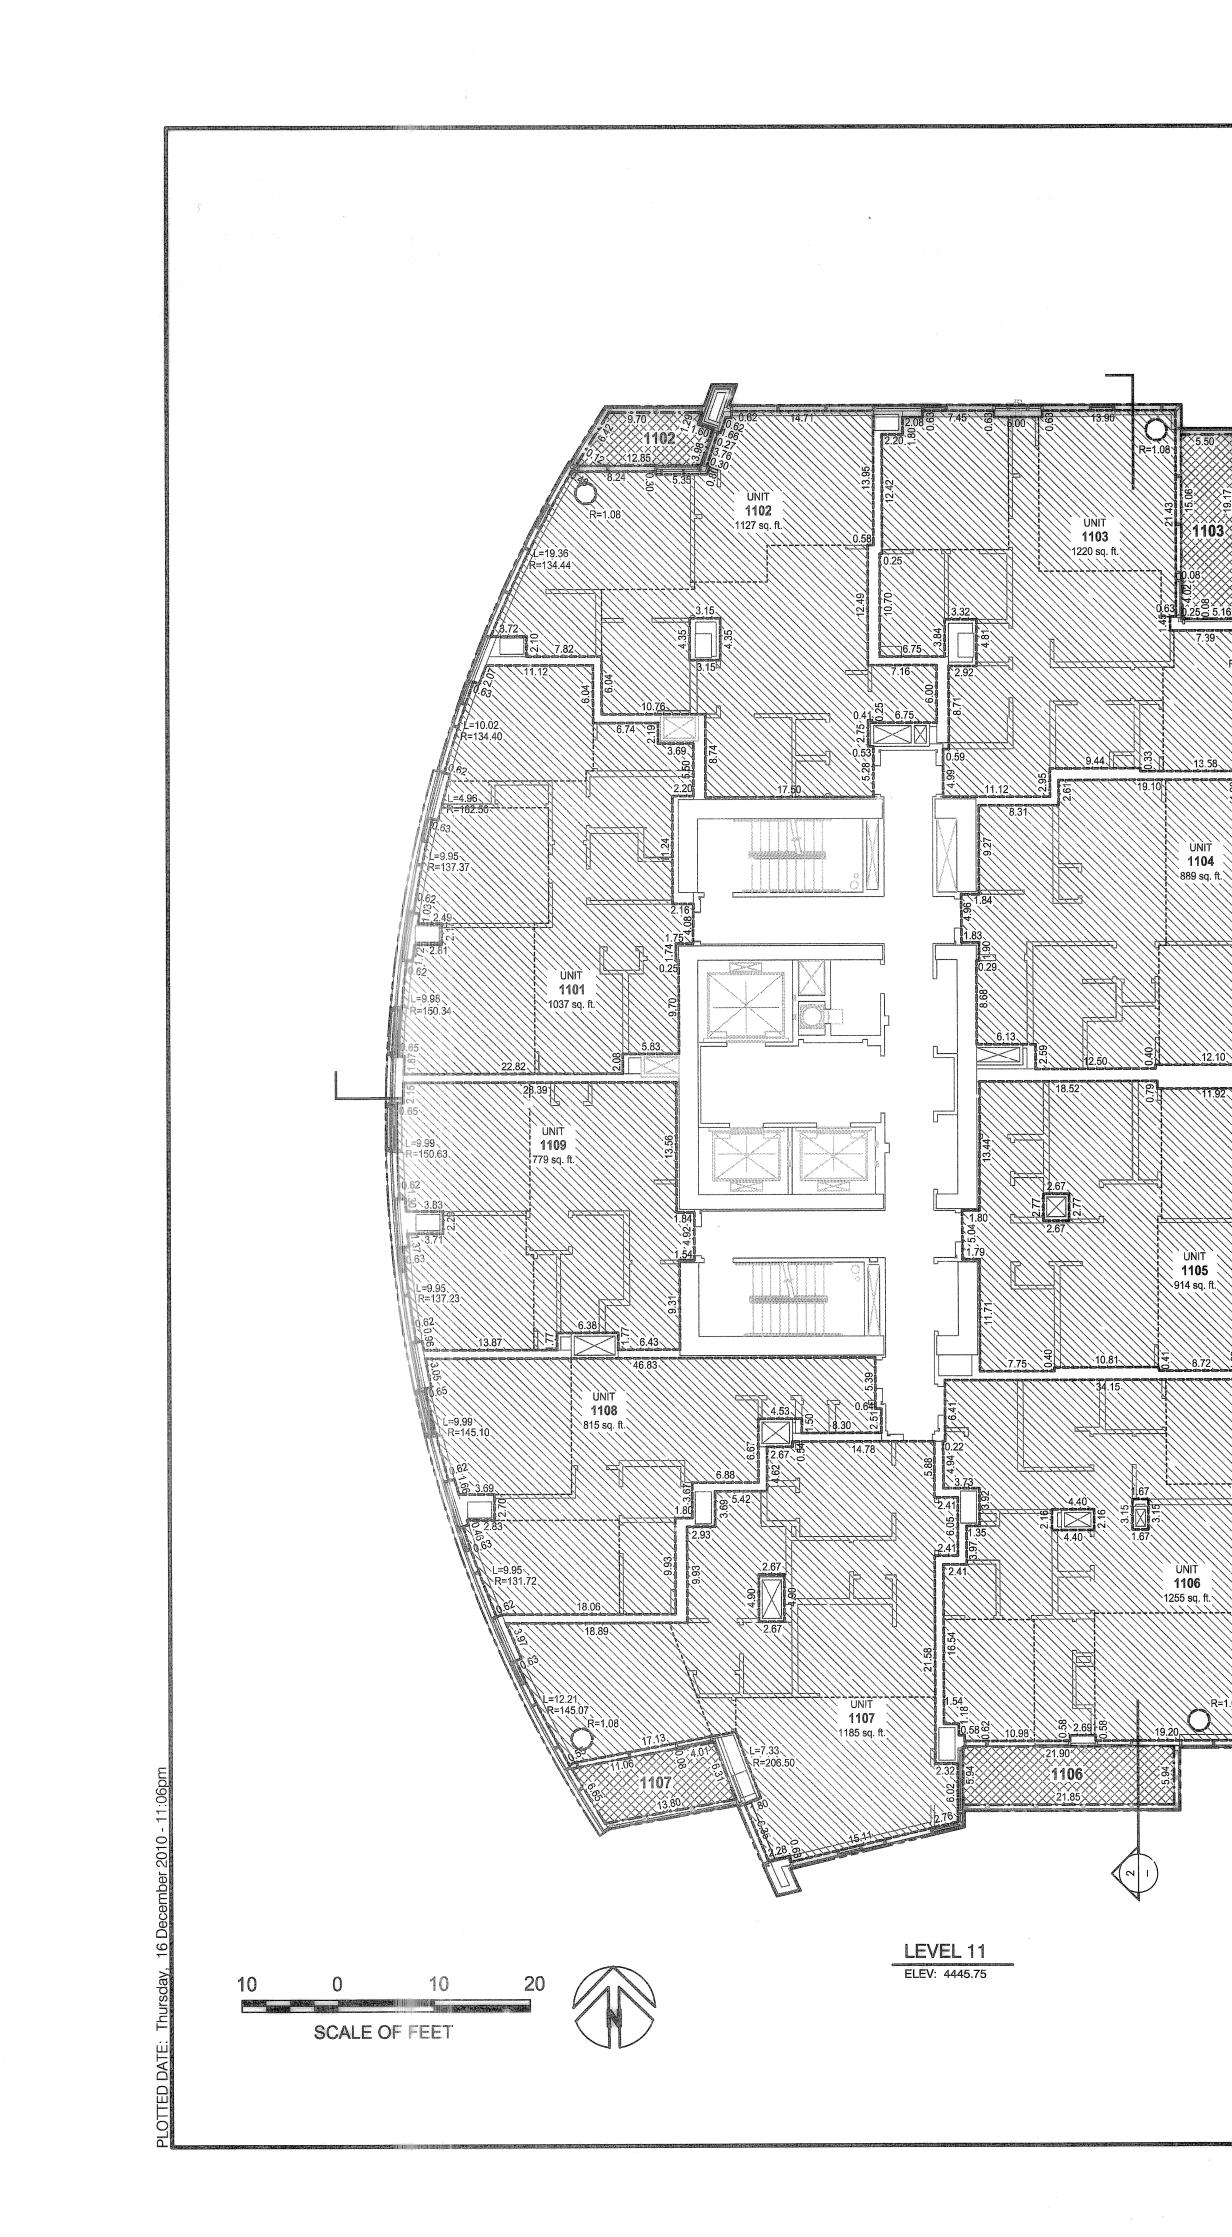

4. All dimensions, square footages, and sizes shown on this Plat are calculated in accordance with the Condominium Act. Such calculations typically differ from the dimensions, square footgaes, and sizes determined by applicable architects and others who use methods of determining the size of the Units which are different than those imposed by the Condominium Act. Consequently, there may be differences in the dimensions, square footages, and sizes in the different documents relating to the Units and the Project. In addition, changes or variations will likely occur during construction. In all events, the dimensions, square footages, and sizes set forth on this Plat, and in other current documentation relating to the Units and the Project, are approximate and, notwithstanding anything to the contrary herein or therein, the dimensions, square footages, and sizes of the Units and other portions of the Project as ultimately and originally constructed shall be deemed the actual dimensions, square footages, and sizes for all purposes in connection with the Project.

5. Certain ceilings in the Units and/or "Common Areas" (as such term is defined in the Declaration) have variations, insets, enclosed duct work, and other similar architectural features resulting in the ceilings having many different elevation measurements and heights that are difficult to depict on this Plat. Consequently, the ceilings as depicted hereon are shown to the bottom of the concrete slab of the floor above. However, notwithstanding the ceiling measurements and elevations on this Plat or anything else to the contrary herein, the interior finishes of the ceiling designs and elevations as actually and originally constructed shall be deemed the actual elevations and upper limits of the Units for all purposes with respect to the Project. As more fully set forth in the Declaration, all spaces and areas between the interior finishes of the ceiling, as originally constructed, of any one Unit, and the interior finishes of the floor, as originally constructed, of the Unit(s) directly above such first Unit, shall be Common Areas.

6. The address for a Unit in the Project shall be "35 East 100 South" together with the applicable Unit number/designation and the other applicable city, state, and zip code information.

|                                         |                                                               |                                                                                                  | W S Temple St                                                                                                                                                                  |                                         |
|-----------------------------------------|---------------------------------------------------------------|--------------------------------------------------------------------------------------------------|--------------------------------------------------------------------------------------------------------------------------------------------------------------------------------|-----------------------------------------|
| CITY BUILDING                           | DAY OF                                                        | ₩ 2no.:                                                                                          | W 100 S<br>SITE<br>(36)<br>Orpheum Ave<br>Regent St<br>St<br>St<br>St<br>St<br>St<br>St<br>St<br>St<br>St<br>St<br>St<br>St<br>S                                               | E:                                      |
| NUMBER<br>ACCOUNT<br>SHEET<br>OF SHEETS | HEALTH<br>APPROVED THIS_<br>December, 201<br>Jeem<br>DESIGNEE | AKE VALLEY<br>DEPARTMENT<br>28 TH DAY OF<br>0.<br>Manufactor<br>SALT LAKE VALLEY<br>H DEPARTMENT | <u>CITY PLANNING DIRECTOR</u><br><u>APPROVED THIS 29</u> DAY OF<br><u>December</u> , 2010, BY THE SALT<br>LAKE CITY PLANNING COMMISSION.<br><u>Multiplanning Director</u> DATE | I HEREN<br>AND IT<br>CITY EN<br>CITY SU |

Common Areas

Non-Condo Building Property (Not Part of Project)

|        | <u>LEGEI</u>                                      | <u>ND</u>                       |                              |                        |
|--------|---------------------------------------------------|---------------------------------|------------------------------|------------------------|
|        | Common Areas                                      |                                 | Limited Common Area          | SUSSIONAL LING         |
| 2      | Common Areas<br>(Subject to use by other parties) |                                 | Private Unit                 | DAVID E. M<br>HAWKES O |
| المرجو | Non-Condo Buildina Property                       |                                 | Air Space Lease Boundary     | 1 12 u 19 *            |
|        | (Not Part of Project)                             | 200 200 200 200 200 200 200 200 | Private Unit Boundary        | OTATE OF UTA           |
|        |                                                   |                                 | Limited Common Area Boundary |                        |
|        |                                                   |                                 | Ceiling Height Variations    |                        |
|        | •                                                 |                                 |                              |                        |
|        |                                                   |                                 |                              |                        |