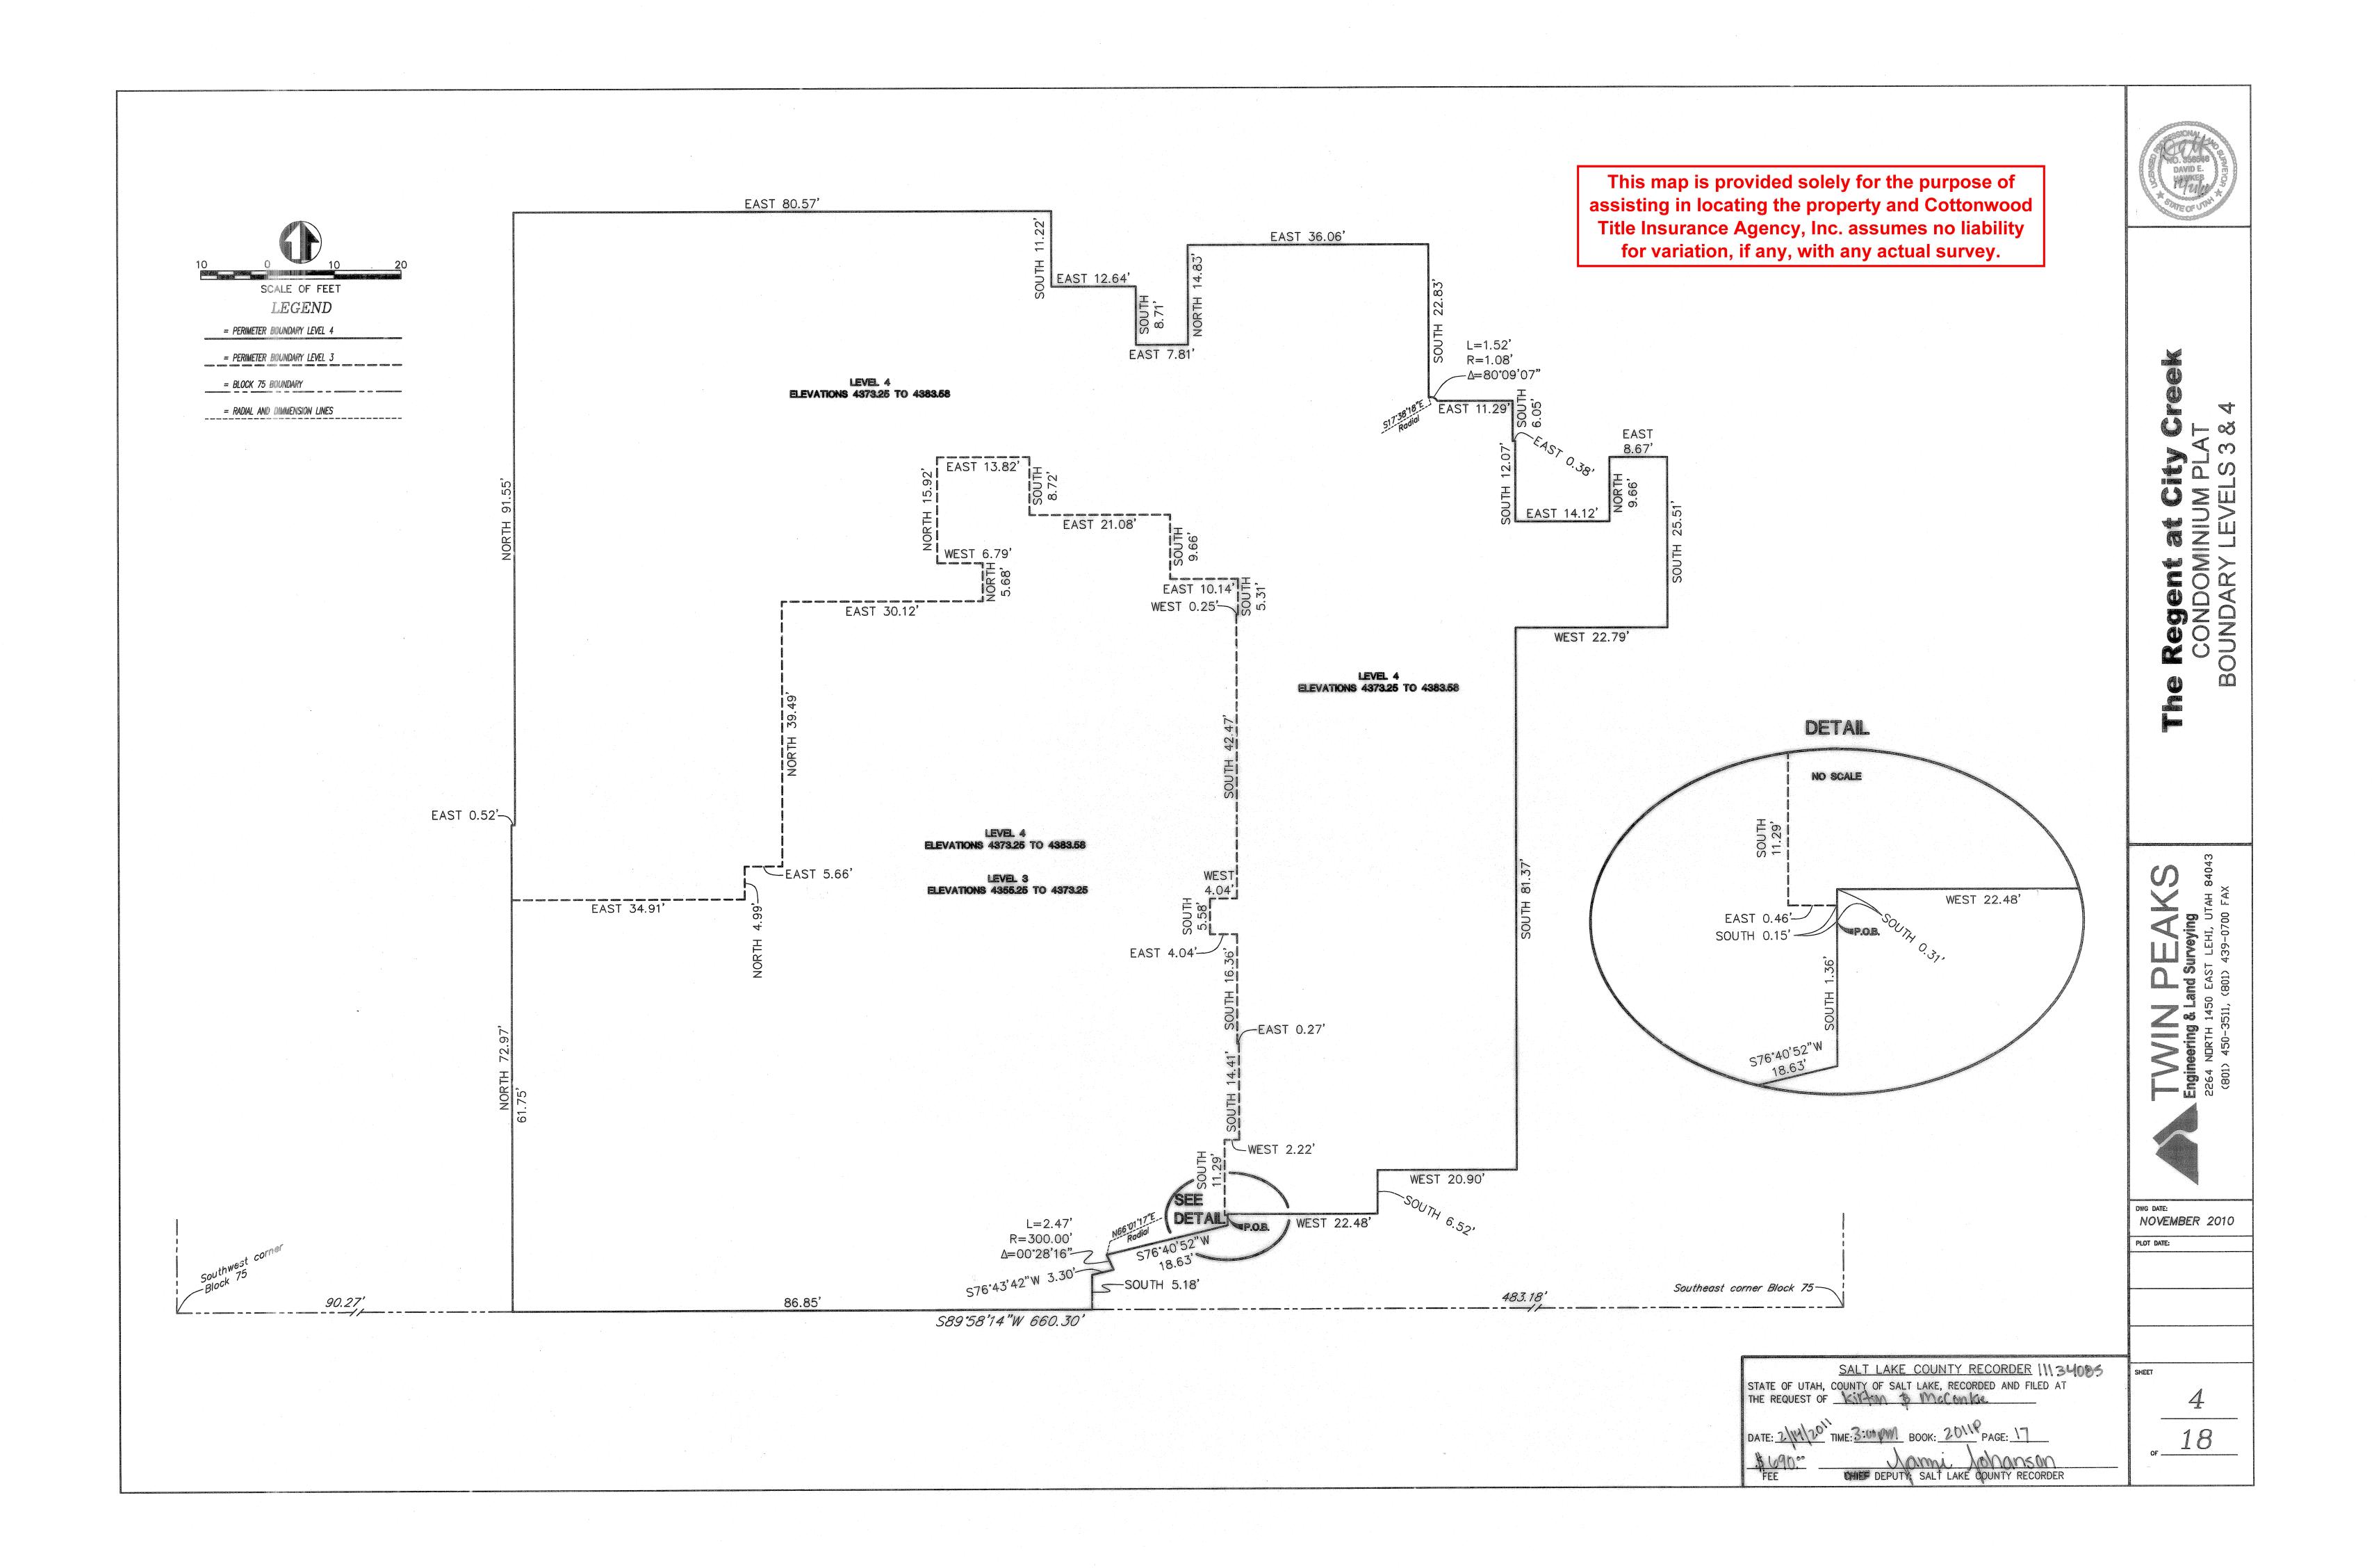

### LEGAL DESCRIPTION CONTINUED:

Thence vertical up to elevation 4355.25 and the point of beginning of an airspace lease parcel contained between elevations 4355.25 and 4373.25 feet (Level 3): Thence SOUTH 1.36 feet: Thence South 76'40'52" West 18.63 feet to a point on the arc of a 300.00 foot radius curve to the left center bears North 66°01'17" East: Thence southerly 2.47 feet alona the arc of said 300.00 foot radius curve through a central angle of 00°28'16"; Thence South 76'43'42" West 3.30 feet: Thence SOUTH 5.18 feet to the south boundary of said Block 75: Thence South 89'58'14" West 86.85 feet coincident with said south boundary at said elevations 4355.25 to 4373.25 feet: Thence NORTH 61.75 feet: Thence EAST 34.91 feet; Thence NORTH 4.99 feet: Thence EAST 5.66 feet: Thence NORTH 39.49 feet: Thence EAST 30.12 feet: Thence NORTH 5.68 feet: Thence WEST 6.79 feet: Thence NORTH 15.92 feet: Thence EAST 13.82 feet: Thence SOUTH 8.72 feet: Thence EAST 21.08 feet: Thence SOUTH 9.66 feet: Thence FAST 10.14 feet: Thence SOUTH 5.31 feet: Thence WEST 0.25 feet: Thence SOUTH 42.47 feet: Thence WEST 4.04 feet; Thence SOUTH 5.58 feet; Thence EAST 4.04 feet: Thence SOUTH 16.36 feet; Thence EAST 0.27 feet; Thence SOUTH 14.41 feet; Thence WEST 2.22 feet; Thence SOUTH 11.29 feet; Thence EAST 0.46 feet; Thence SOUTH 0.15 feet to the point of beginning. Thence vertical up to elevation 4373.25 and the point of beginning of an airspace lease

parcel contained between elevations 4373.25 and 4383.58 feet (Level 4); Thence SOUTH 1.36 feet: Thence South 76°40'52" West 18.63 feet to a point on the arc of a 300.00 foot radius curve to the left center bears North 66.01'17" East: Thence southerly 2.47 feet alona the arc of said 300.00 foot radius curve through a central angle of 00°28'16"; Thence South 76°43'42" West 3.30 feet: Thence SOUTH 5.18 feet to the south boundary of said Block 75: Thence South 89'58'14" West 86.85 feet coincident with said south boundary at said elevations 4373.25 to 4383.58 feet: Thence NORTH 72.97 feet: Thence EAST 0.52 feet; Thence NORTH 91.55 feet: Thence EAST 80.57 feet; Thence SOUTH 11.22 feet; Thence EAST 12.64 feet: Thence SOUTH 8.71 feet; Thence EAST 7.81 feet; Thence NORTH 14.83 feet; Thence EAST 36.06 feet; Thence SOUTH 22.83 feet to a point on the arc of a 1.08 foot radius curve to the right center bears South 17'38'18" East; Thence southerly 1.52 feet along the arc of said 1.08 foot radius curve through a central anale of 80'09'07": Thence EAST 11.29 feet; Thence SOUTH 6.05 feet; Thence EAST 0.38 feet; Thence SOUTH 12.07 feet: Thence EAST 14.12 feet; Thence NORTH 9.66 feet: Thence EAST 8.67 feet: Thence SOUTH 25.51 feet; Thence WEST 22.79 feet; Thence SOUTH 81.37 feet: Thence WEST 20.90 feet; Thence SOUTH 6.52 feet; Thence WEST 22.48 feet: Thence SOUTH 0.31 feet to the point of beginning.