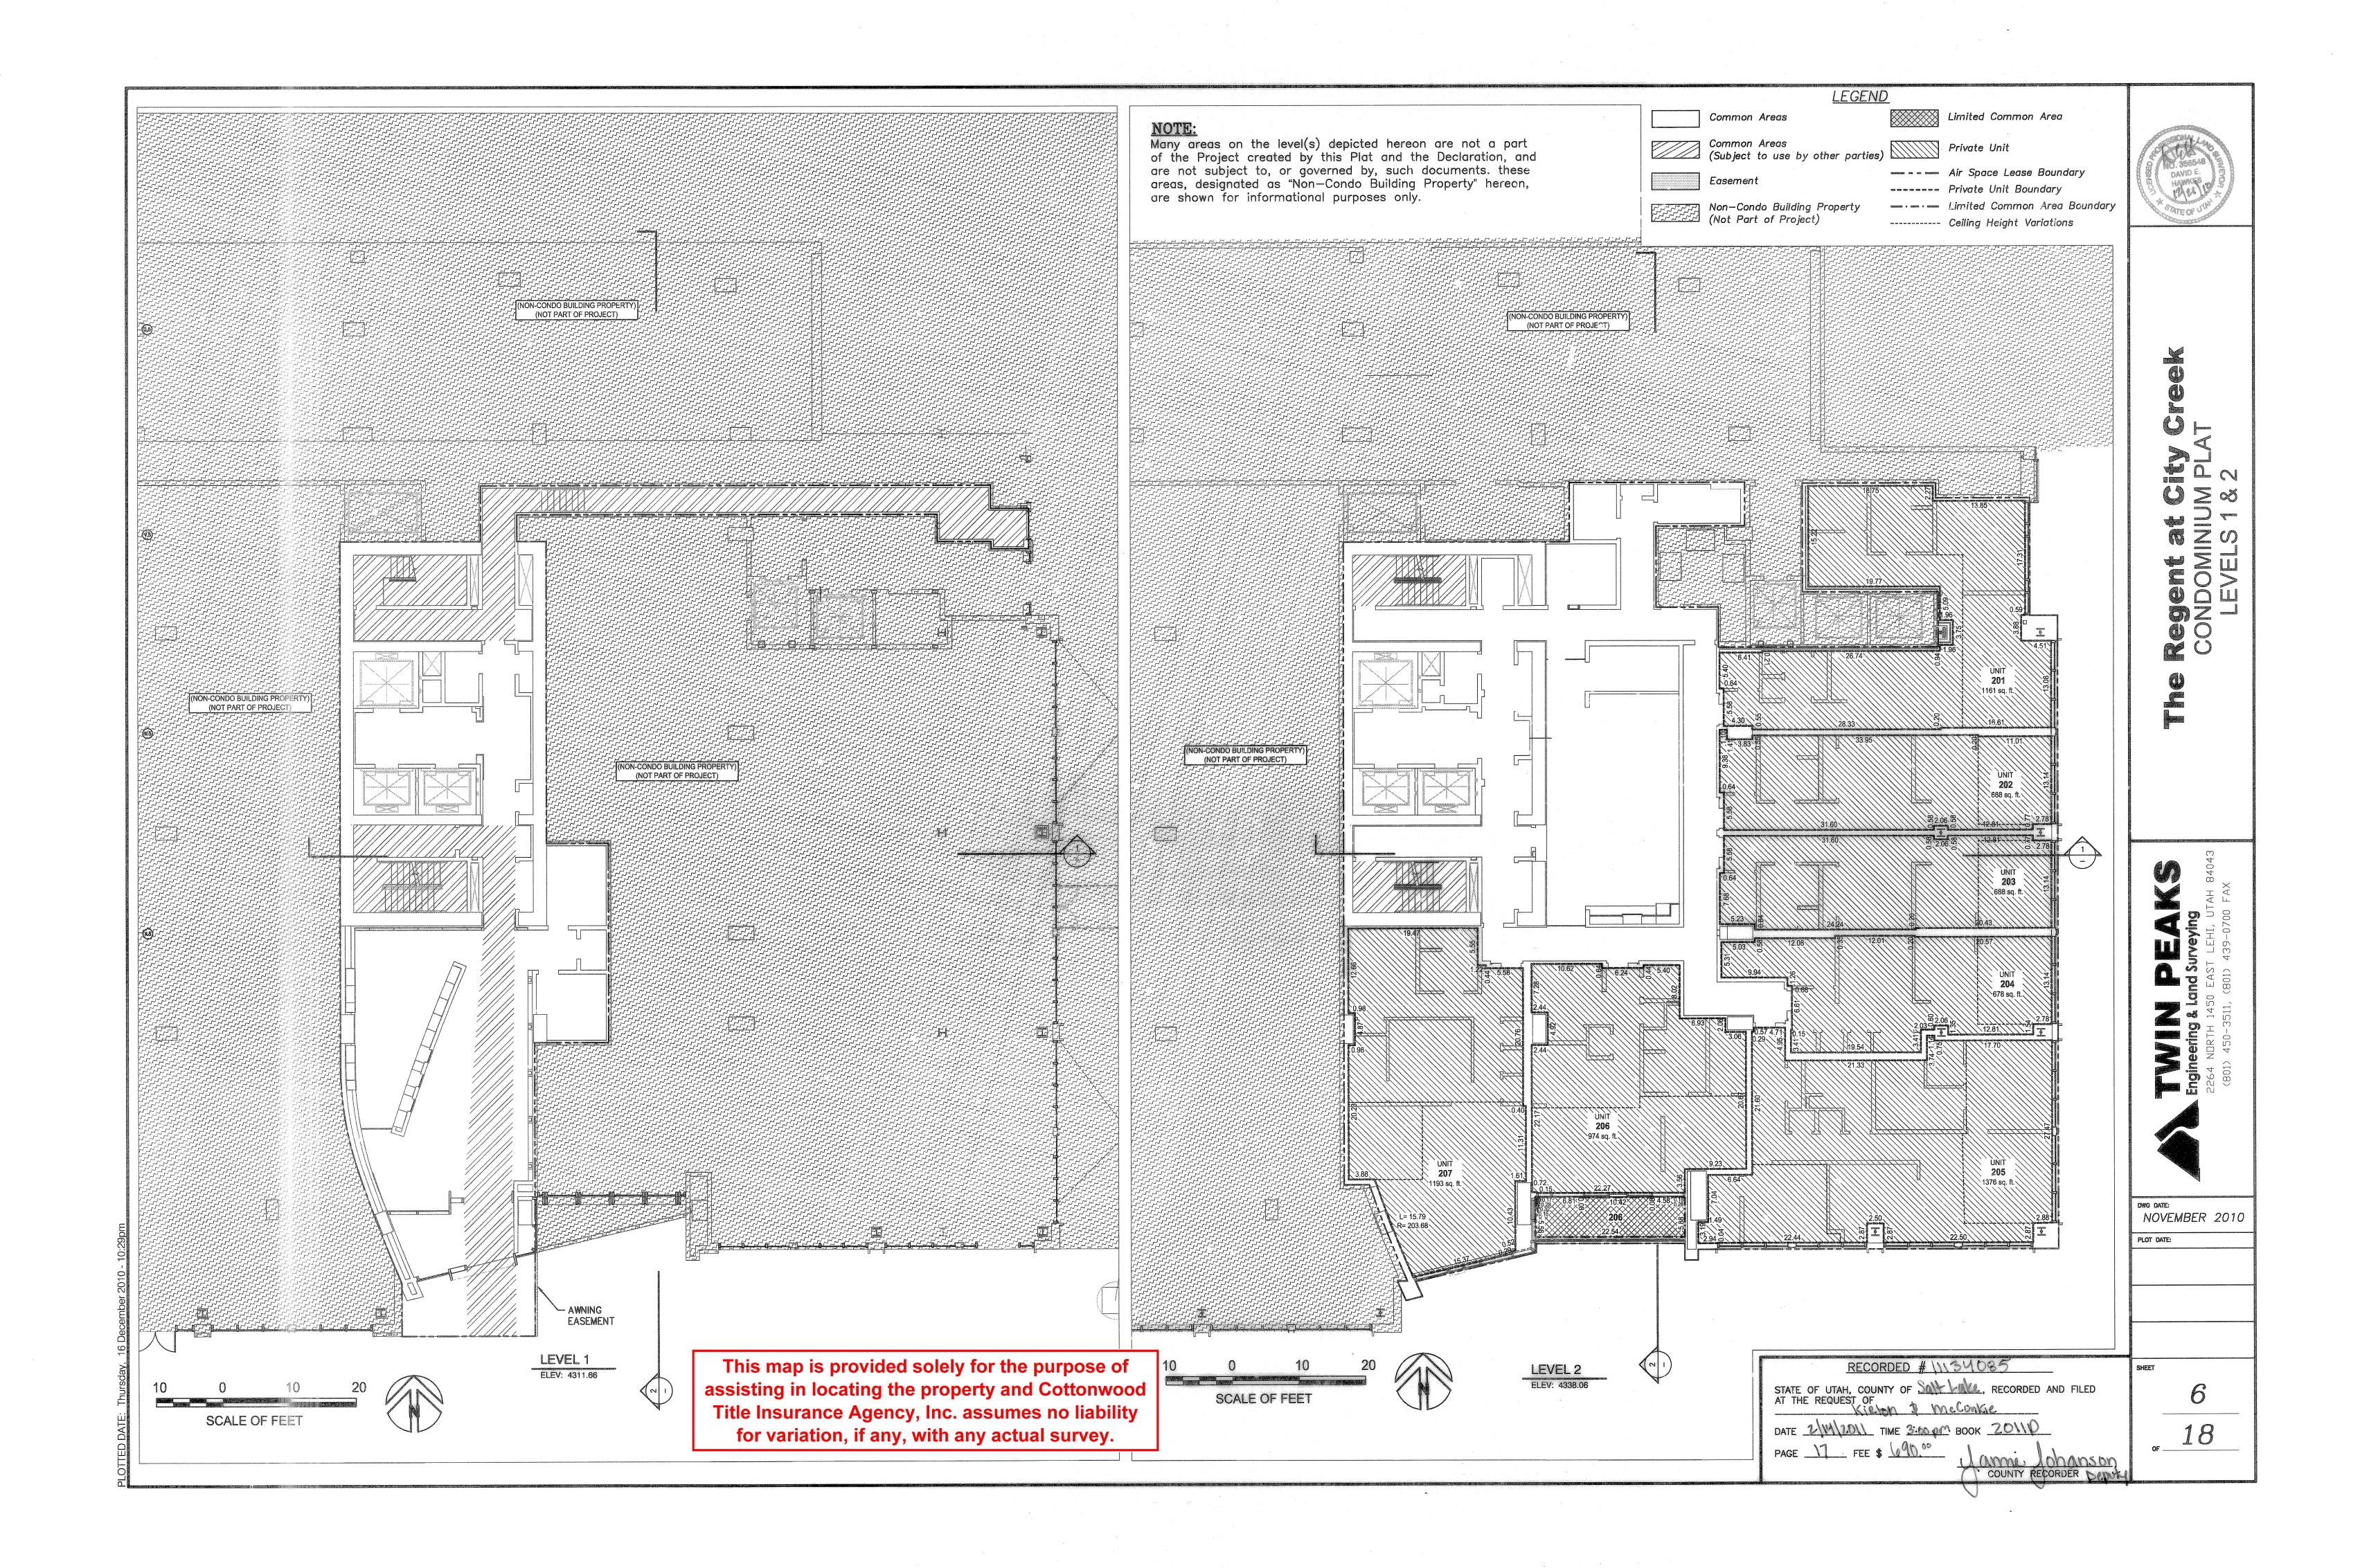

Common Areas

Non-Condo Building Property (Not Part of Project)

|        | <u>LEGEI</u>                                      | <u>ND</u>                       |                              |                        |
|--------|---------------------------------------------------|---------------------------------|------------------------------|------------------------|
|        | Common Areas                                      |                                 | Limited Common Area          | SUSSIONAL LING         |
| 2      | Common Areas<br>(Subject to use by other parties) |                                 | Private Unit                 | DAVID E. M<br>HAWKES O |
| المرجو | Non-Condo Buildina Property                       |                                 | Air Space Lease Boundary     | 1 12 u 19 *            |
|        | (Not Part of Project)                             | 200 200 200 200 200 200 200 200 | Private Unit Boundary        | OTATE OF UTA           |
|        |                                                   |                                 | Limited Common Area Boundary |                        |
|        |                                                   |                                 | Ceiling Height Variations    |                        |
|        | •                                                 |                                 |                              |                        |
|        |                                                   |                                 |                              |                        |