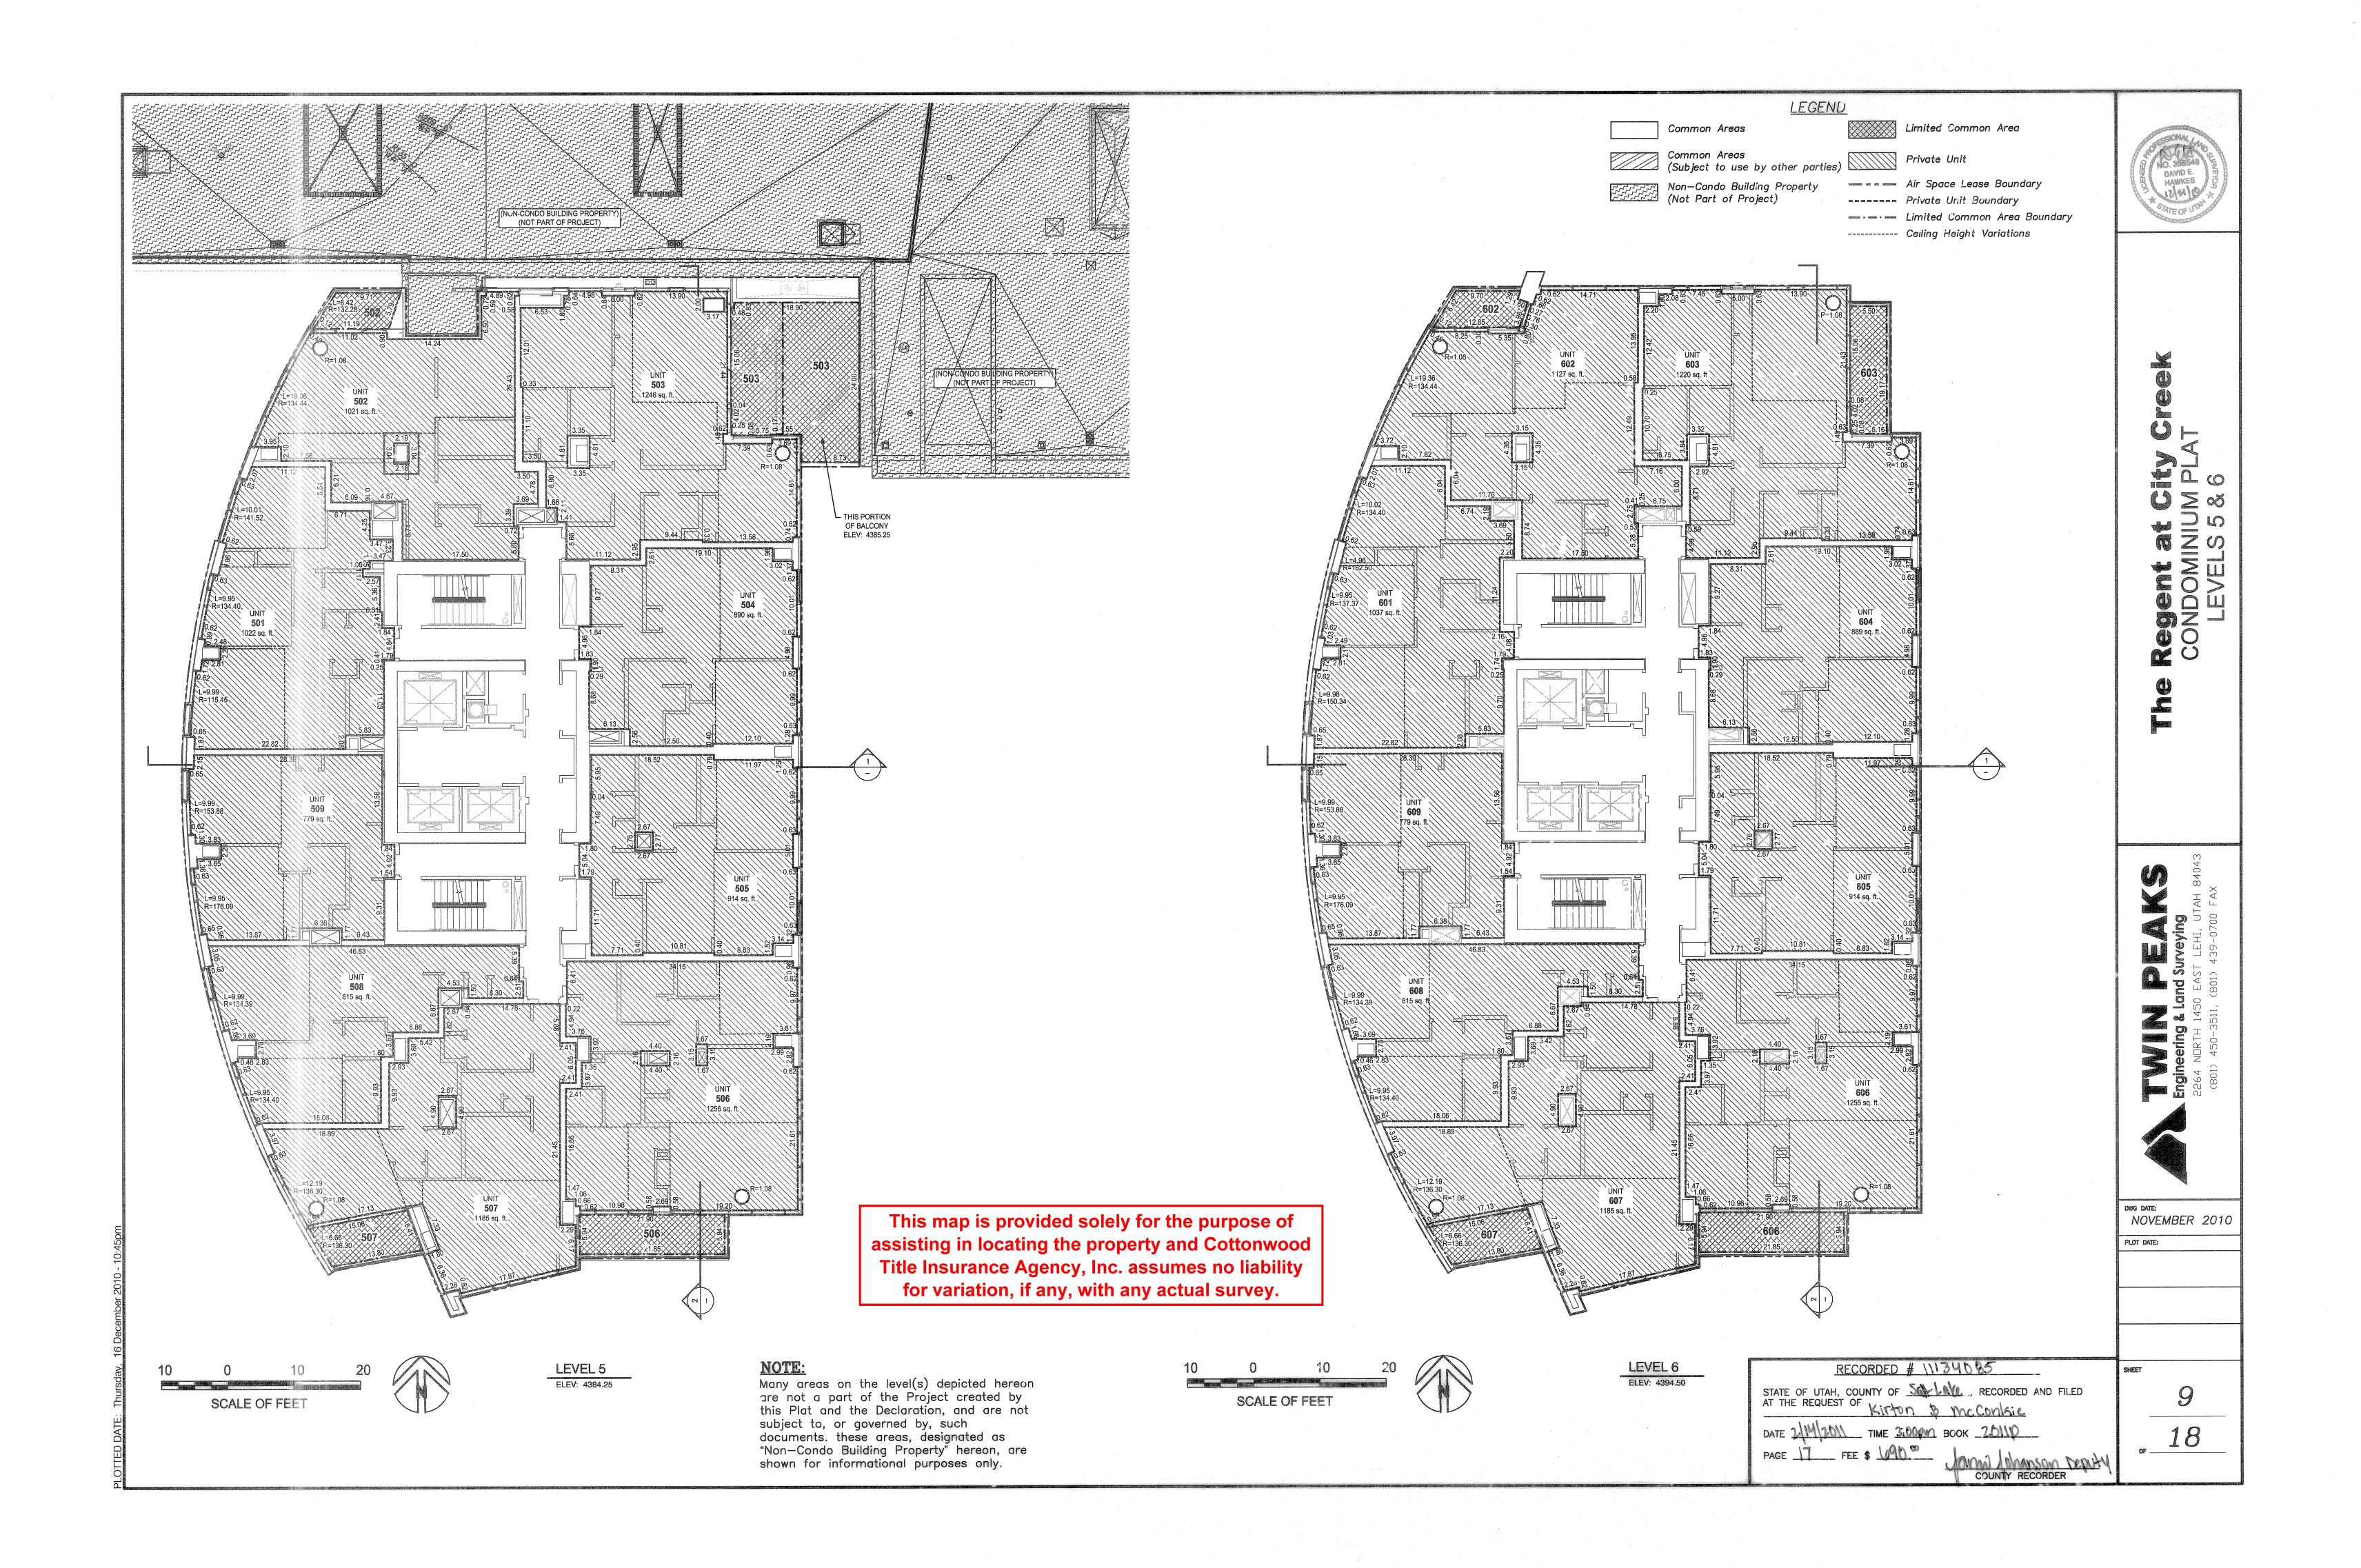

Thence vertical up to elevation 4383.58 and the point of beginning of an airspace lease parcel contained between elevations 4383.58 and 4393.83 feet (level 5); Thence SOUTH 1.36 feet: Thence South 76°40'52" West 18.63 feet to a point on the arc of a 300.00 foot radius curve to the left center bears North 66'01'17" East; Thence southerly 2.47 feet through a central angle of 00°28'16"; Thence South 76°43'42" West 2.55 feet to a point on the arc of a 302.50 foot radius curve to the right center bears North 65'38'38" East: Thence northerly 10.31 feet through a central angle of 01°57'07": Thence South 79'44'07" West 13.51 feet; Thence South 56'52'18" West 1.22 feet to a point on the arc of a 135.58 foot radius curve to the right center bears North 56'52'18" East: Thence northerly 115.60 feet through a central angle of 48°51'03"; Thence South 74°16'39" East 0.42 feet along a radial line to a point on the arc of a 135.17 foot radius curve to the right; Thence northerly 35.17 feet through a central angle of 14.54'25"; Thence South 59°24'18" East 0.17 feet along a radial line to a point on the arc of a 132.96 foot radius curve to the right; Thence northerly 6.85 feet along the arc of said 132.96 foot radius curve through a central angle of 02°57'06"; Thence EAST 10.90 feet; Thence SOUTH 7.17 feet: Thence EAST 10.83 feet; Thence NORTH 6.76 feet; Thence EAST 0.70 feet; Thence NORTH 1.98 feet; Thence EAST 56.88 feet; Thence SOUTH 28.50 feet; Thence WEST 8.75 feet; Thence SOUTH 112.83 feet; Thence WEST 11.10 feet; Thence SOUTH 6.52 feet; Thence WEST 22.48 feet; Thence SOUTH 0.31 feet to the point of beginning; Thence vertical up to elevation 4393.83 feet and the point of beginning of an airspace lease parcel contained between elevations 4393.83 and up (level 6); Thence SOUTH 1.36 feet: Thence South 76°40'52" West 18.63 feet to a point on the arc of a 300.00 foot radius curve to the left center bears North 66°01'17" East; Thence southerly 2.47 feet through a central angle of 00°28'16"; Thence South 76°43'42" West 2.55 feet to a point on the arc of a 302.50 foot radius curve to the right center bears North 65'38'38" East: Thence northerly 10.31 feet through a central angle of 01°57'07"; Thence South 79°44'07" West 13.51 feet; Thence South 56'52'18" West 1.22 feet to a point on the arc of a 135.58 foot radius curve to the right center bears North 56°52'18" East: Thence northerly 115.60 feet through a central angle of 48'51'03"; Thence South 74'16'39" East 0.42 feet along a radial line to a point on the arc of a 135.17 foot radius curve to the right; Thence northerly 35.17 feet through a central anale of 14°54'25"; Thence South 59'24'18" East 0.17 feet along a radial line to a point on the arc of a 132.96 foot radius curve to the right; Thence northerly 6.85 feet along the arc of said 132.96 foot radius curve through a central angle of 02°57'06"; Thence EAST 10.29 feet to a point on the arc of a 209.30 foot radius curve to the right center bears South 70°49'07" East: Thence northerly 2.39 feet along the arc of said 209.30 foot radius curve through a central angle of 00'39'12"; Thence EAST 2.66 feet to a point on the arc of a 206.80 foot radius

curve to the left center bears South 69'54'54" East; Thence southerly 2.30 feet along the arc of said 206.80 foot radius curve through a central angle of 00°38'16"; Thence EAST 47.06 feet: Thence SOUTH 2.50 feet: Thence EAST 6.08 feet: Thence SOUTH 19.67 feet: Thence EAST 4.46 feet; Thence SOUTH 117.67 feet; Thence WEST 11.10 feet; Thence SOUTH 6.52 feet: Thence WEST 22.48 feet; Thence SOUTH 0.31 feet to the point of beginning. TOGETHER WITH an easement in, on, above, and over all adjacent property for any and all protrusions, awnings, overhangs, and/or other encroachments of architectural features