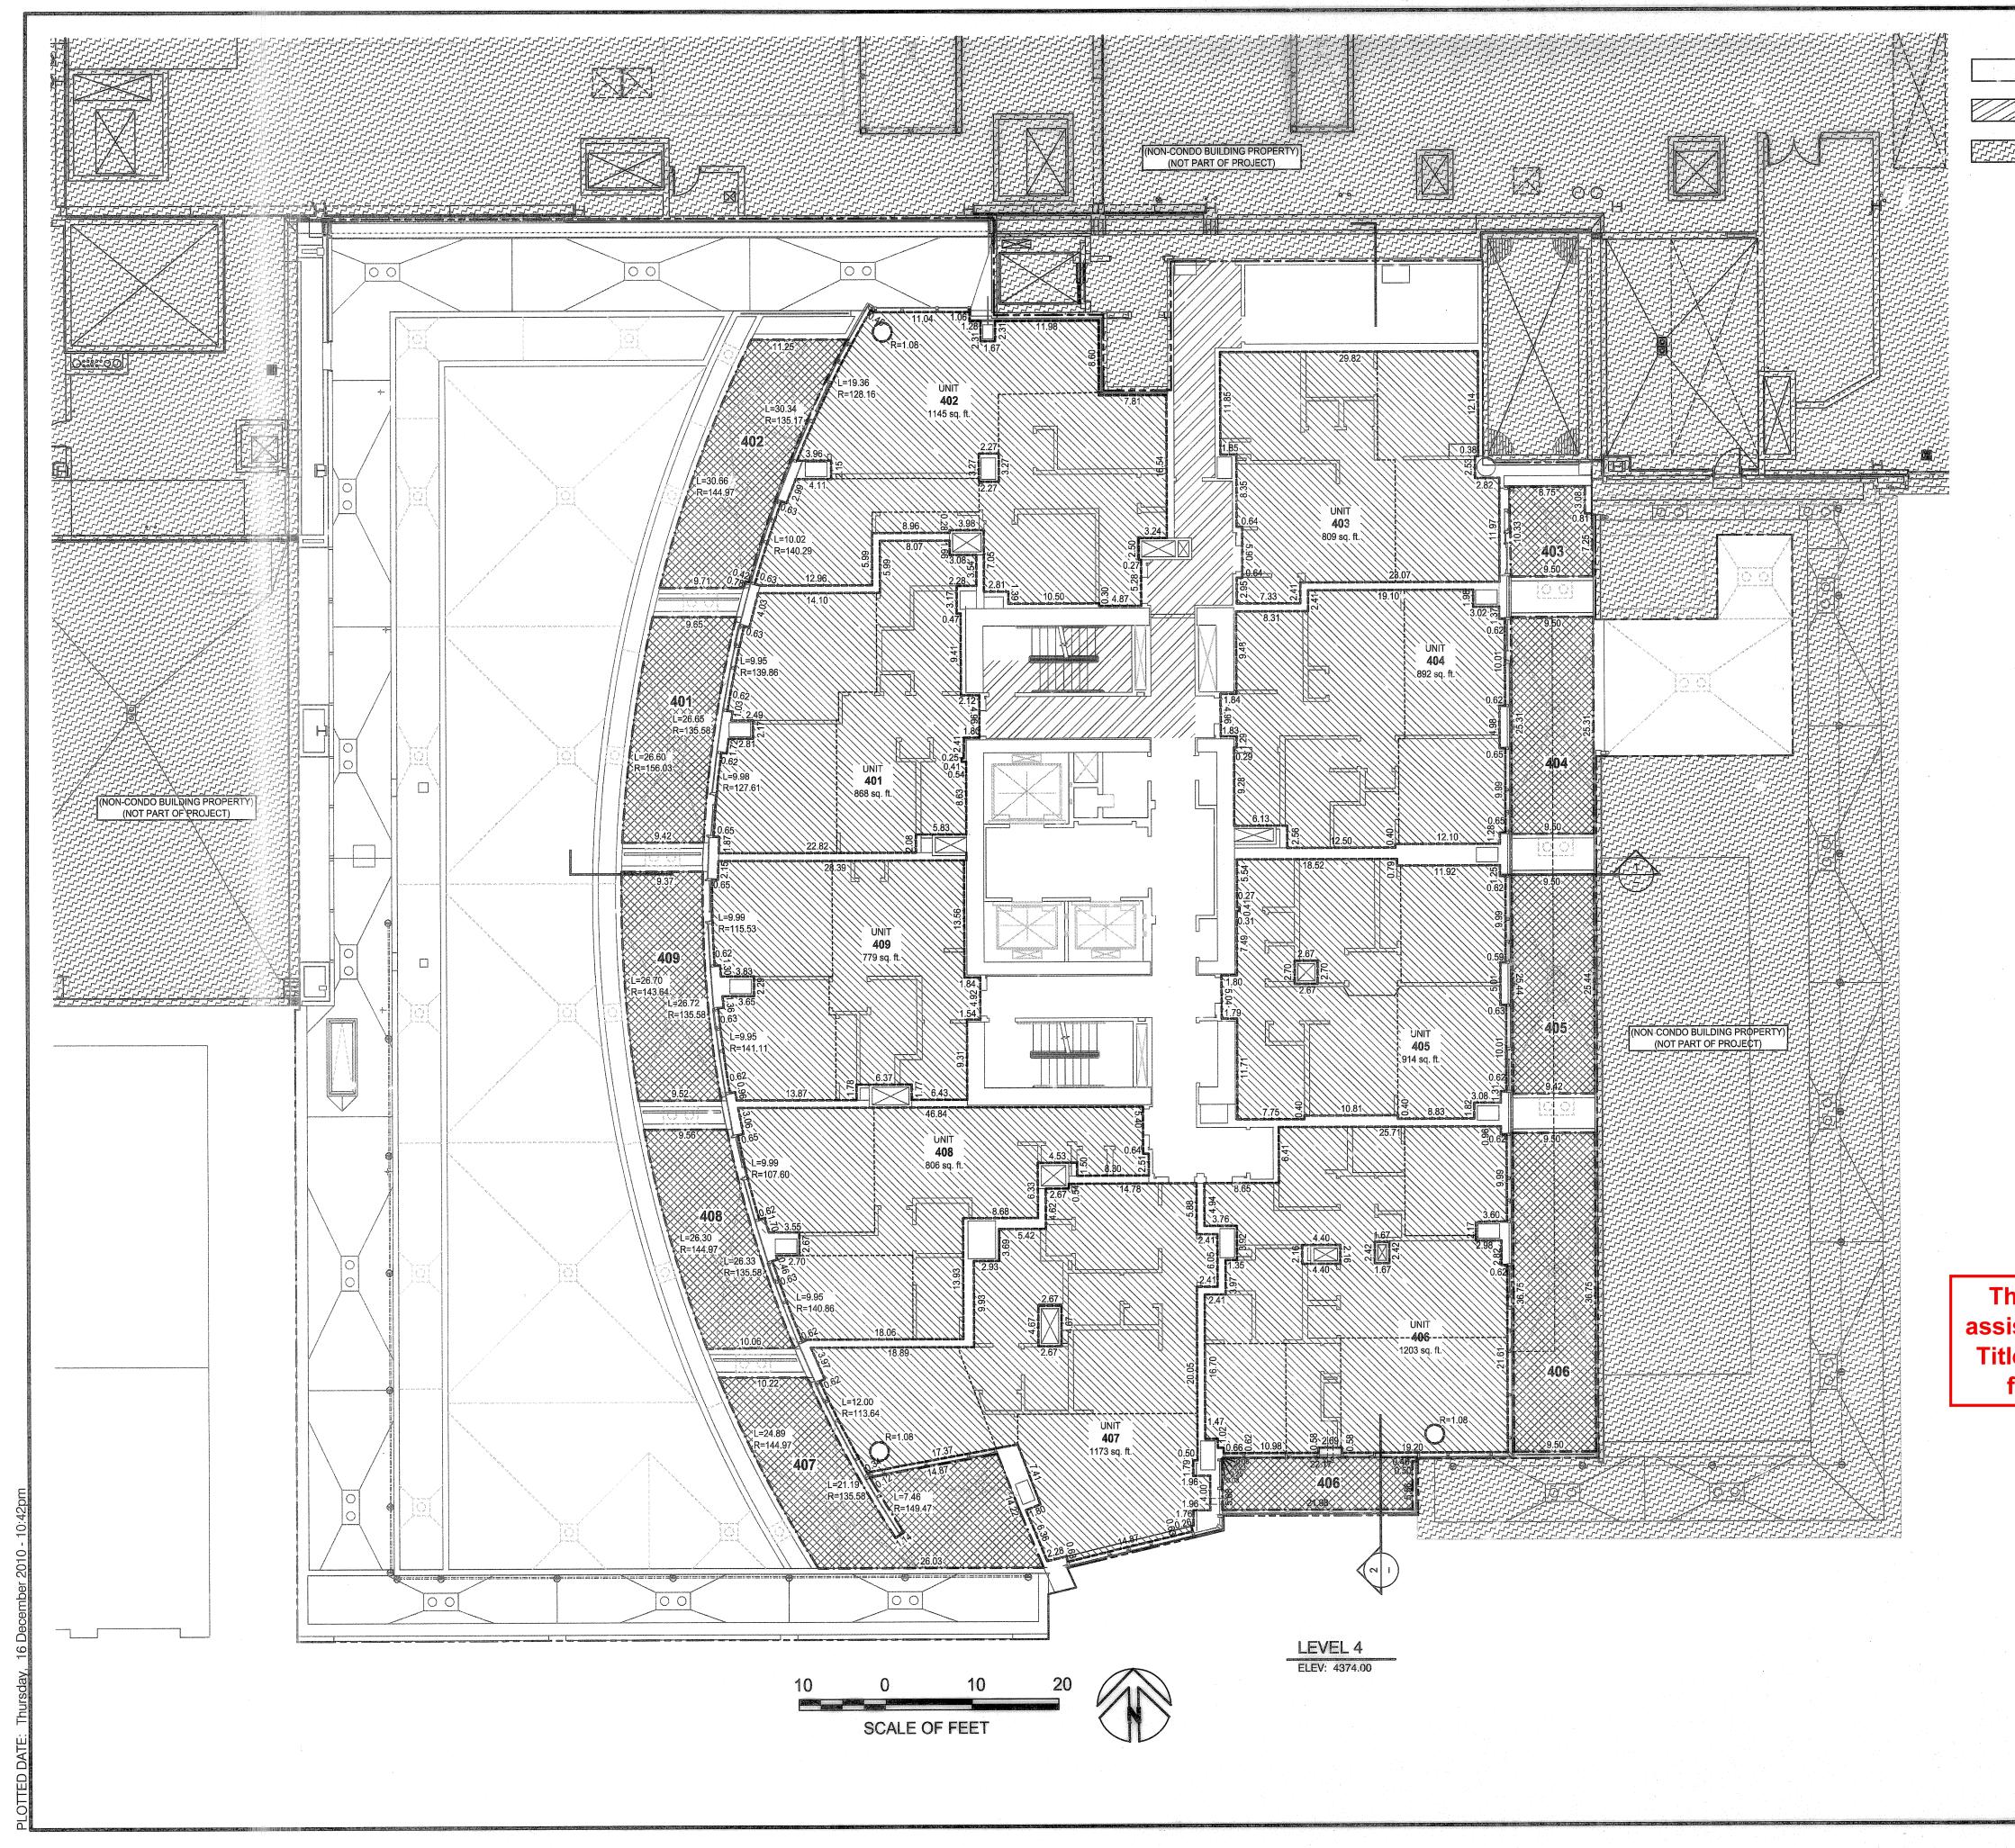

parcel contained between elevations 4373.25 and 4383.58 feet (Level 4); Thence SOUTH 1.36 feet: Thence South 76°40'52" West 18.63 feet to a point on the arc of a 300.00 foot radius curve to the left center bears North 66.01'17" East: Thence southerly 2.47 feet alona the arc of said 300.00 foot radius curve through a central angle of 00°28'16"; Thence South 76°43'42" West 3.30 feet: Thence SOUTH 5.18 feet to the south boundary of said Block 75: Thence South 89'58'14" West 86.85 feet coincident with said south boundary at said elevations 4373.25 to 4383.58 feet: Thence NORTH 72.97 feet: Thence EAST 0.52 feet; Thence NORTH 91.55 feet: Thence EAST 80.57 feet; Thence SOUTH 11.22 feet; Thence EAST 12.64 feet: Thence SOUTH 8.71 feet; Thence EAST 7.81 feet; Thence NORTH 14.83 feet; Thence EAST 36.06 feet; Thence SOUTH 22.83 feet to a point on the arc of a 1.08 foot radius curve to the right center bears South 17'38'18" East; Thence southerly 1.52 feet along the arc of said 1.08 foot radius curve through a central anale of 80'09'07": Thence EAST 11.29 feet; Thence SOUTH 6.05 feet; Thence EAST 0.38 feet; Thence SOUTH 12.07 feet: Thence EAST 14.12 feet; Thence NORTH 9.66 feet: Thence EAST 8.67 feet: Thence SOUTH 25.51 feet; Thence WEST 22.79 feet; Thence SOUTH 81.37 feet: Thence WEST 20.90 feet; Thence SOUTH 6.52 feet; Thence WEST 22.48 feet: Thence SOUTH 0.31 feet to the point of beginning.