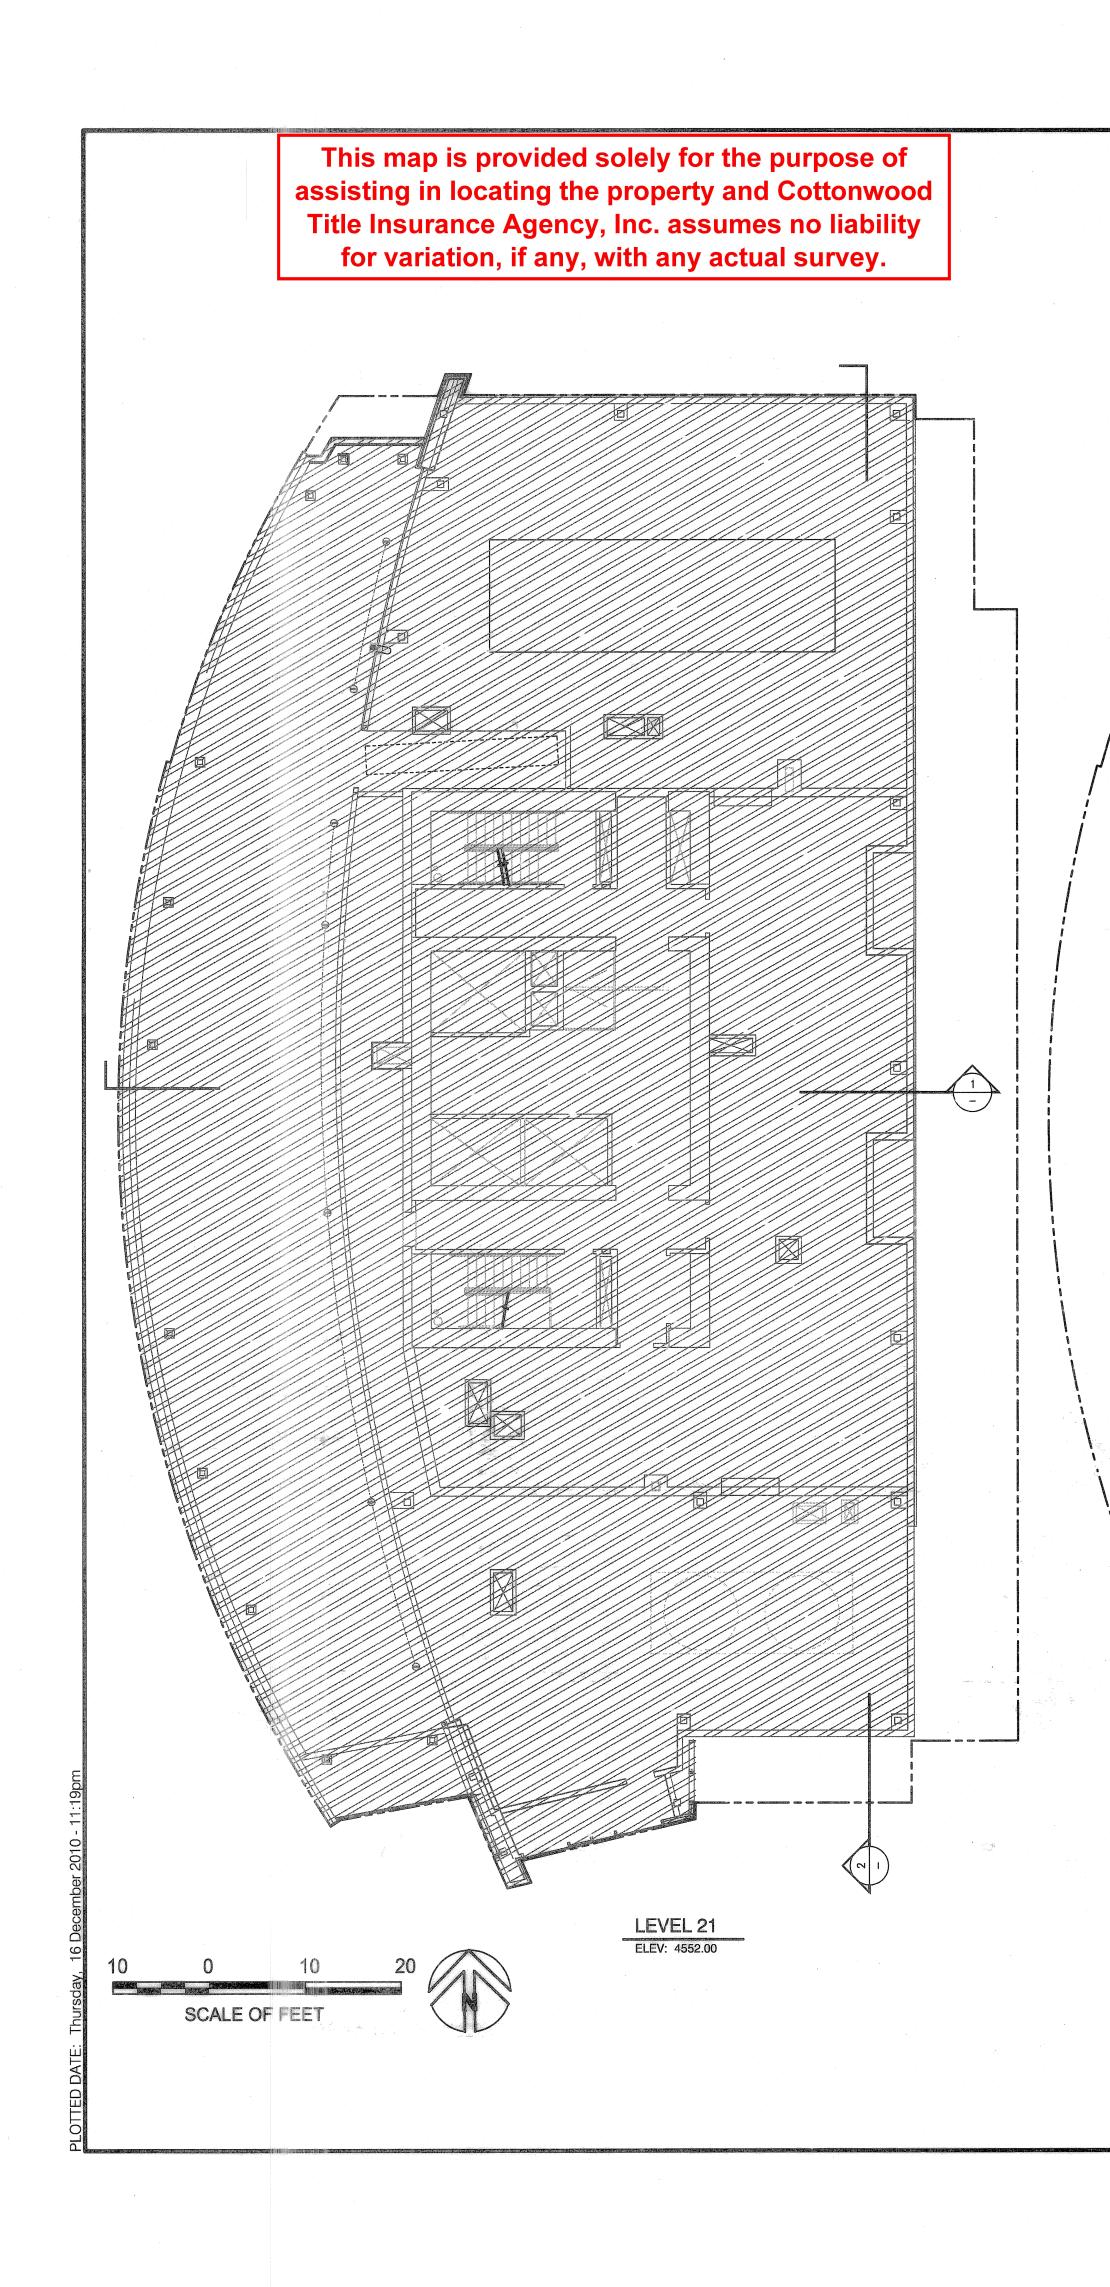

(35 EAST 100 SOUTH, SALT LAKE CITY, UTAH)

Commencing at the stone well monument monumentalizing the center line intersection of

This map is provided solely for the purpose of assisting in locating the property and Cottonwood **Title Insurance Agency, Inc. assumes no liability** for variation, if any, with any actual survey.