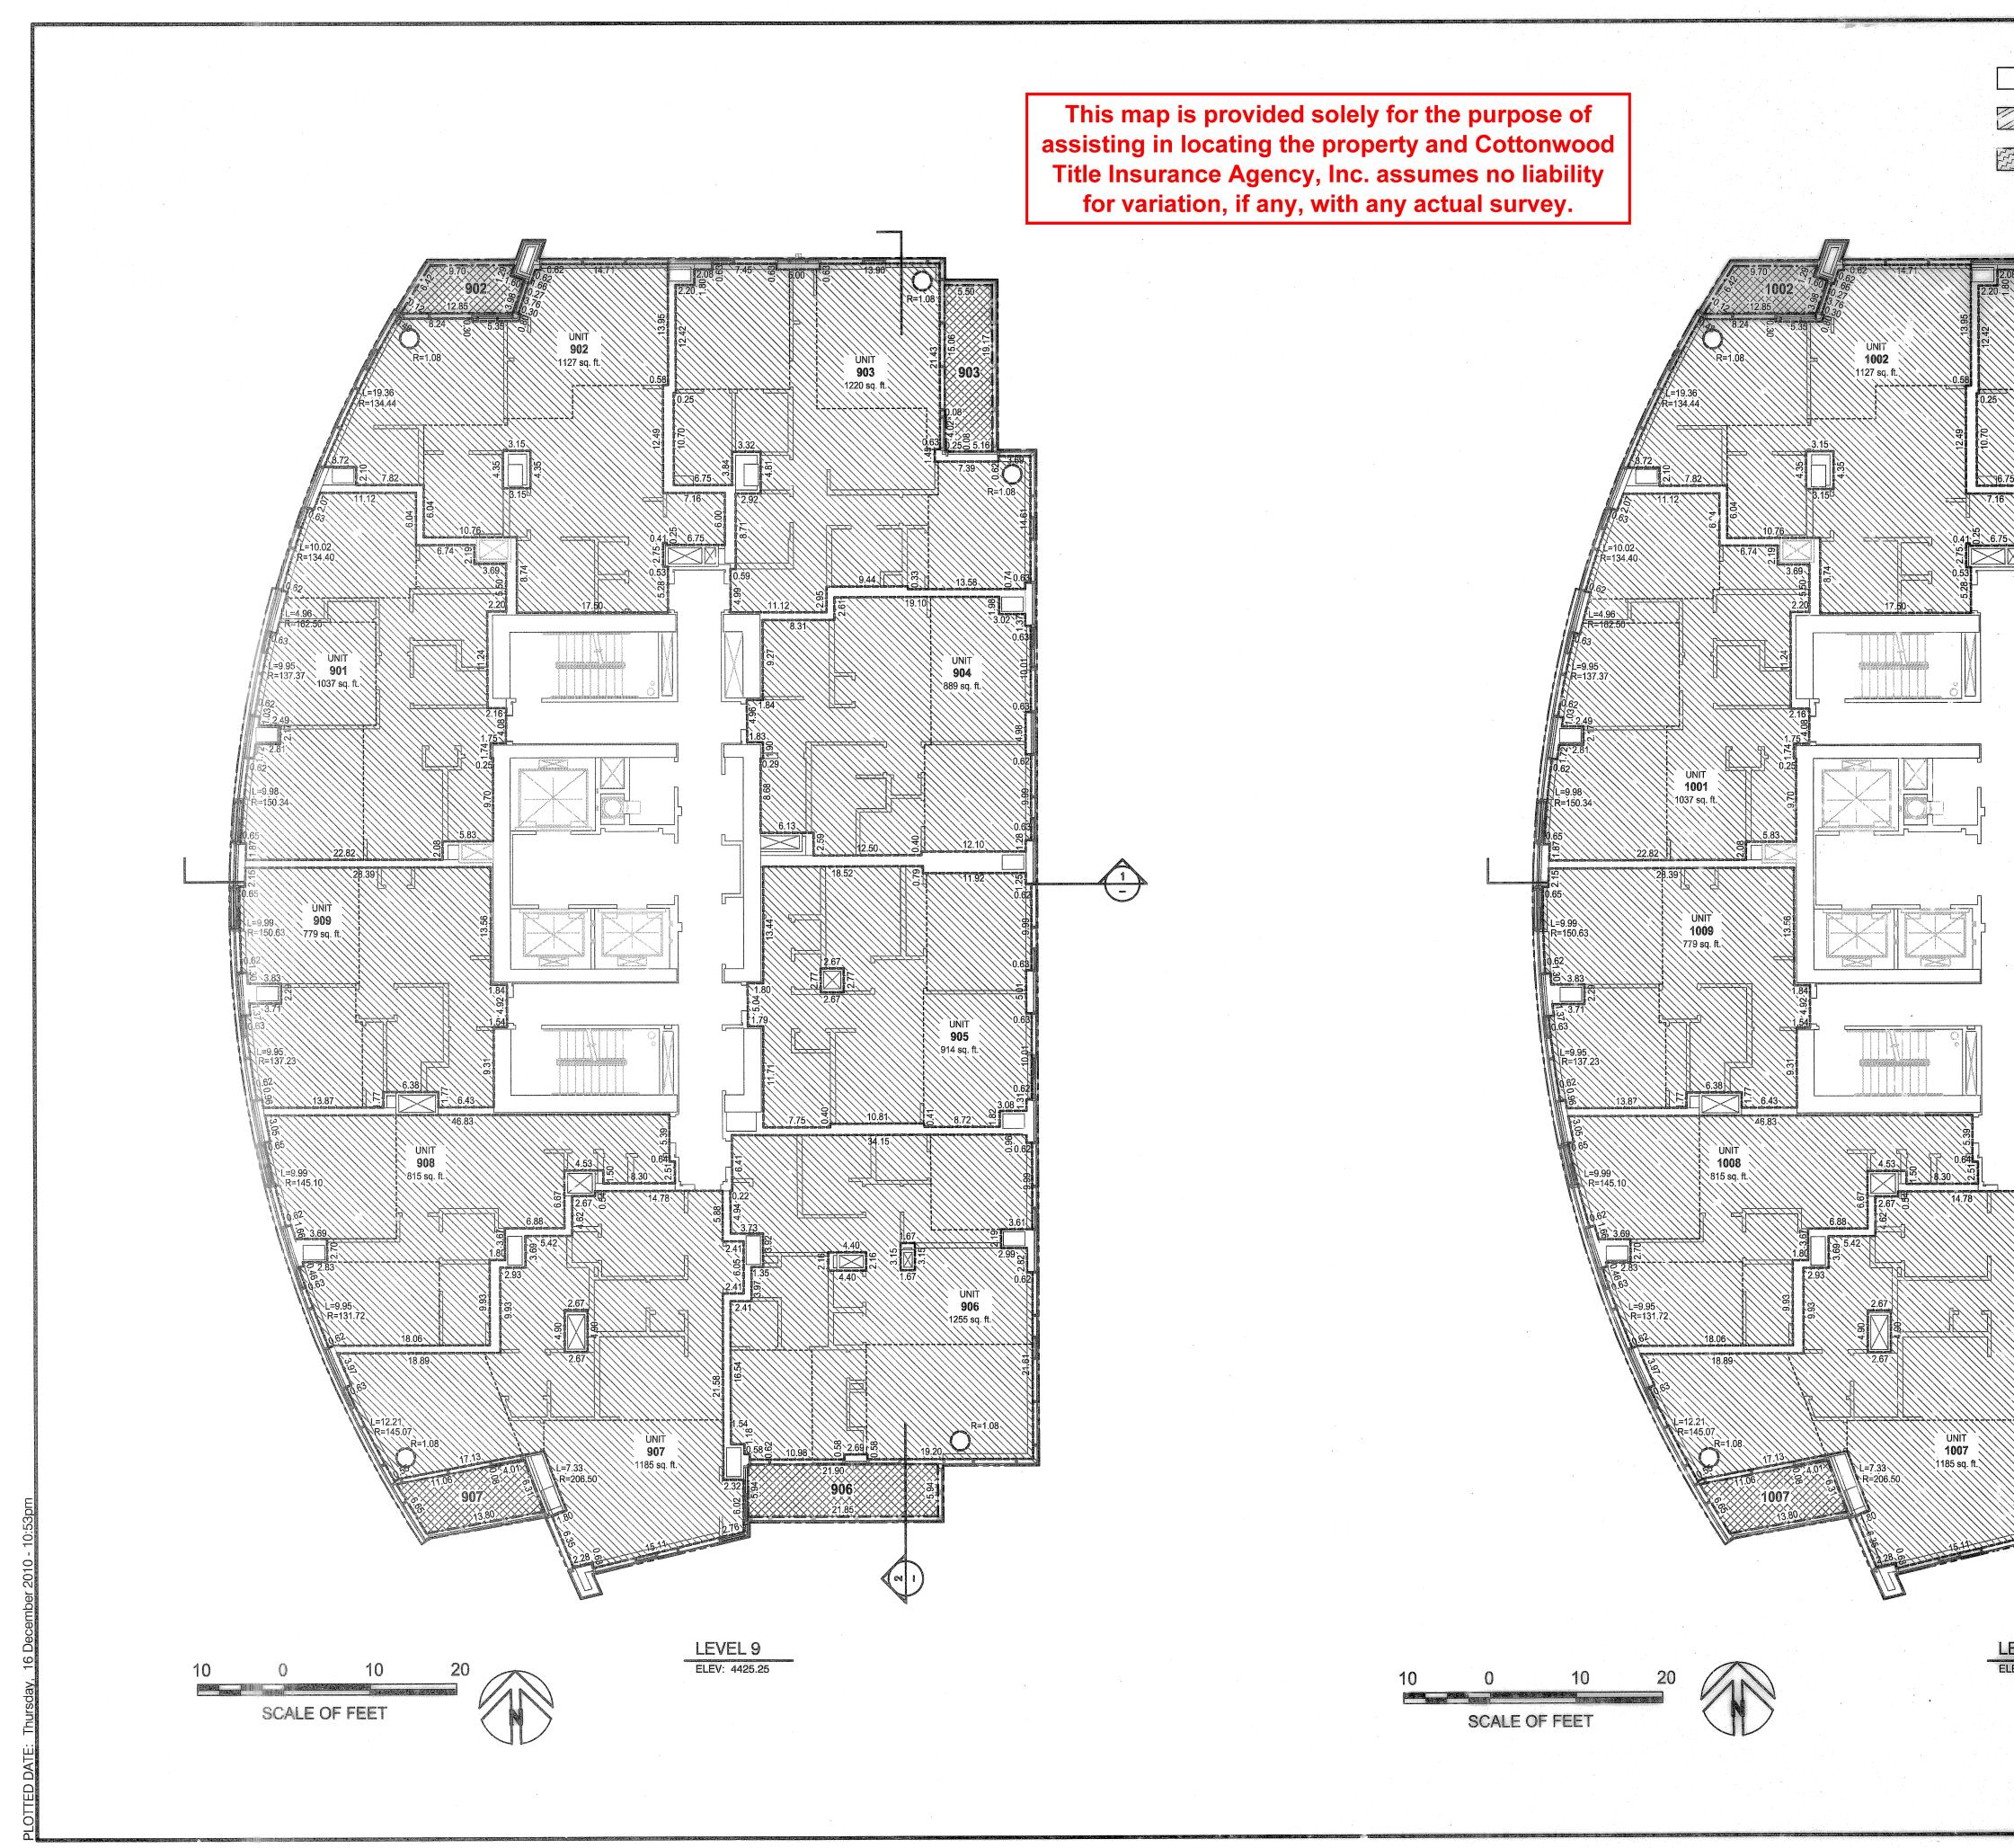

4. All dimensions, square footages, and sizes shown on this Plat are calculated in accordance with the Condominium Act. Such calculations typically differ from the dimensions, square footgaes, and sizes determined by applicable architects and others who use methods of determining the size of the Units which are different than those imposed by the Condominium Act. Consequently, there may be differences in the dimensions, square footages, and sizes in the different documents relating to the Units and the Project. In addition, changes or variations will likely occur during construction. In all events, the dimensions, square footages, and sizes set forth on this Plat, and in other current documentation relating to the Units and the Project, are approximate and, notwithstanding anything to the contrary herein or therein, the dimensions, square footages, and sizes of the Units and other portions of the Project as ultimately and originally constructed shall be deemed the actual dimensions, square footages, and sizes for all purposes in connection with the Project.

5. Certain ceilings in the Units and/or "Common Areas" (as such term is defined in the Declaration) have variations, insets, enclosed duct work, and other similar architectural features resulting in the ceilings having many different elevation measurements and heights that are difficult to depict on this Plat. Consequently, the ceilings as depicted hereon are shown to the bottom of the concrete slab of the floor above. However, notwithstanding the ceiling measurements and elevations on this Plat or anything else to the contrary herein, the interior finishes of the ceiling designs and elevations as actually and originally constructed shall be deemed the actual elevations and upper limits of the Units for all purposes with respect to the Project. As more fully set forth in the Declaration, all spaces and areas between the interior finishes of the ceiling, as originally constructed, of any one Unit, and the interior finishes of the floor, as originally constructed, of the Unit(s) directly above such first Unit, shall be Common Areas.

6. The address for a Unit in the Project shall be "35 East 100 South" together with the applicable Unit number/designation and the other applicable city, state, and zip code information.

|                                         |                                                               |                                                                                                  | W S Temple St                                                                                                                                                                  |                                         |
|-----------------------------------------|---------------------------------------------------------------|--------------------------------------------------------------------------------------------------|--------------------------------------------------------------------------------------------------------------------------------------------------------------------------------|-----------------------------------------|
| CITY BUILDING                           | DAY OF                                                        | ₩ 2no.:                                                                                          | W 100 S<br>SITE<br>(36)<br>Orpheum Ave<br>Regent St<br>St<br>St<br>St<br>St<br>St<br>St<br>St<br>St<br>St<br>St<br>St<br>St<br>S                                               | E:                                      |
| NUMBER<br>ACCOUNT<br>SHEET<br>OF SHEETS | HEALTH<br>APPROVED THIS_<br>December, 201<br>Jeem<br>DESIGNEE | AKE VALLEY<br>DEPARTMENT<br>28 TH DAY OF<br>0.<br>Manufactor<br>SALT LAKE VALLEY<br>H DEPARTMENT | <u>CITY PLANNING DIRECTOR</u><br><u>APPROVED THIS 29</u> DAY OF<br><u>December</u> , 2010, BY THE SALT<br>LAKE CITY PLANNING COMMISSION.<br><u>Multiplanning Director</u> DATE | I HEREN<br>AND IT<br>CITY EN<br>CITY SU |

Common Areas

Non-Condo Building Property (Not Part of Project)

|        | <u>LEGEI</u>                                      | <u>ND</u>                       |                              |                        |
|--------|---------------------------------------------------|---------------------------------|------------------------------|------------------------|
|        | Common Areas                                      |                                 | Limited Common Area          | SUSSIONAL LING         |
| 2      | Common Areas<br>(Subject to use by other parties) |                                 | Private Unit                 | DAVID E. M<br>HAWKES O |
| المرجو | Non-Condo Buildina Property                       |                                 | Air Space Lease Boundary     | 1 12 u 19 *            |
|        | (Not Part of Project)                             | 200 200 200 200 200 200 200 200 | Private Unit Boundary        | OTATE OF UTA           |
|        |                                                   |                                 | Limited Common Area Boundary |                        |
|        |                                                   |                                 | Ceiling Height Variations    |                        |
|        | •                                                 |                                 |                              |                        |
|        |                                                   |                                 |                              |                        |