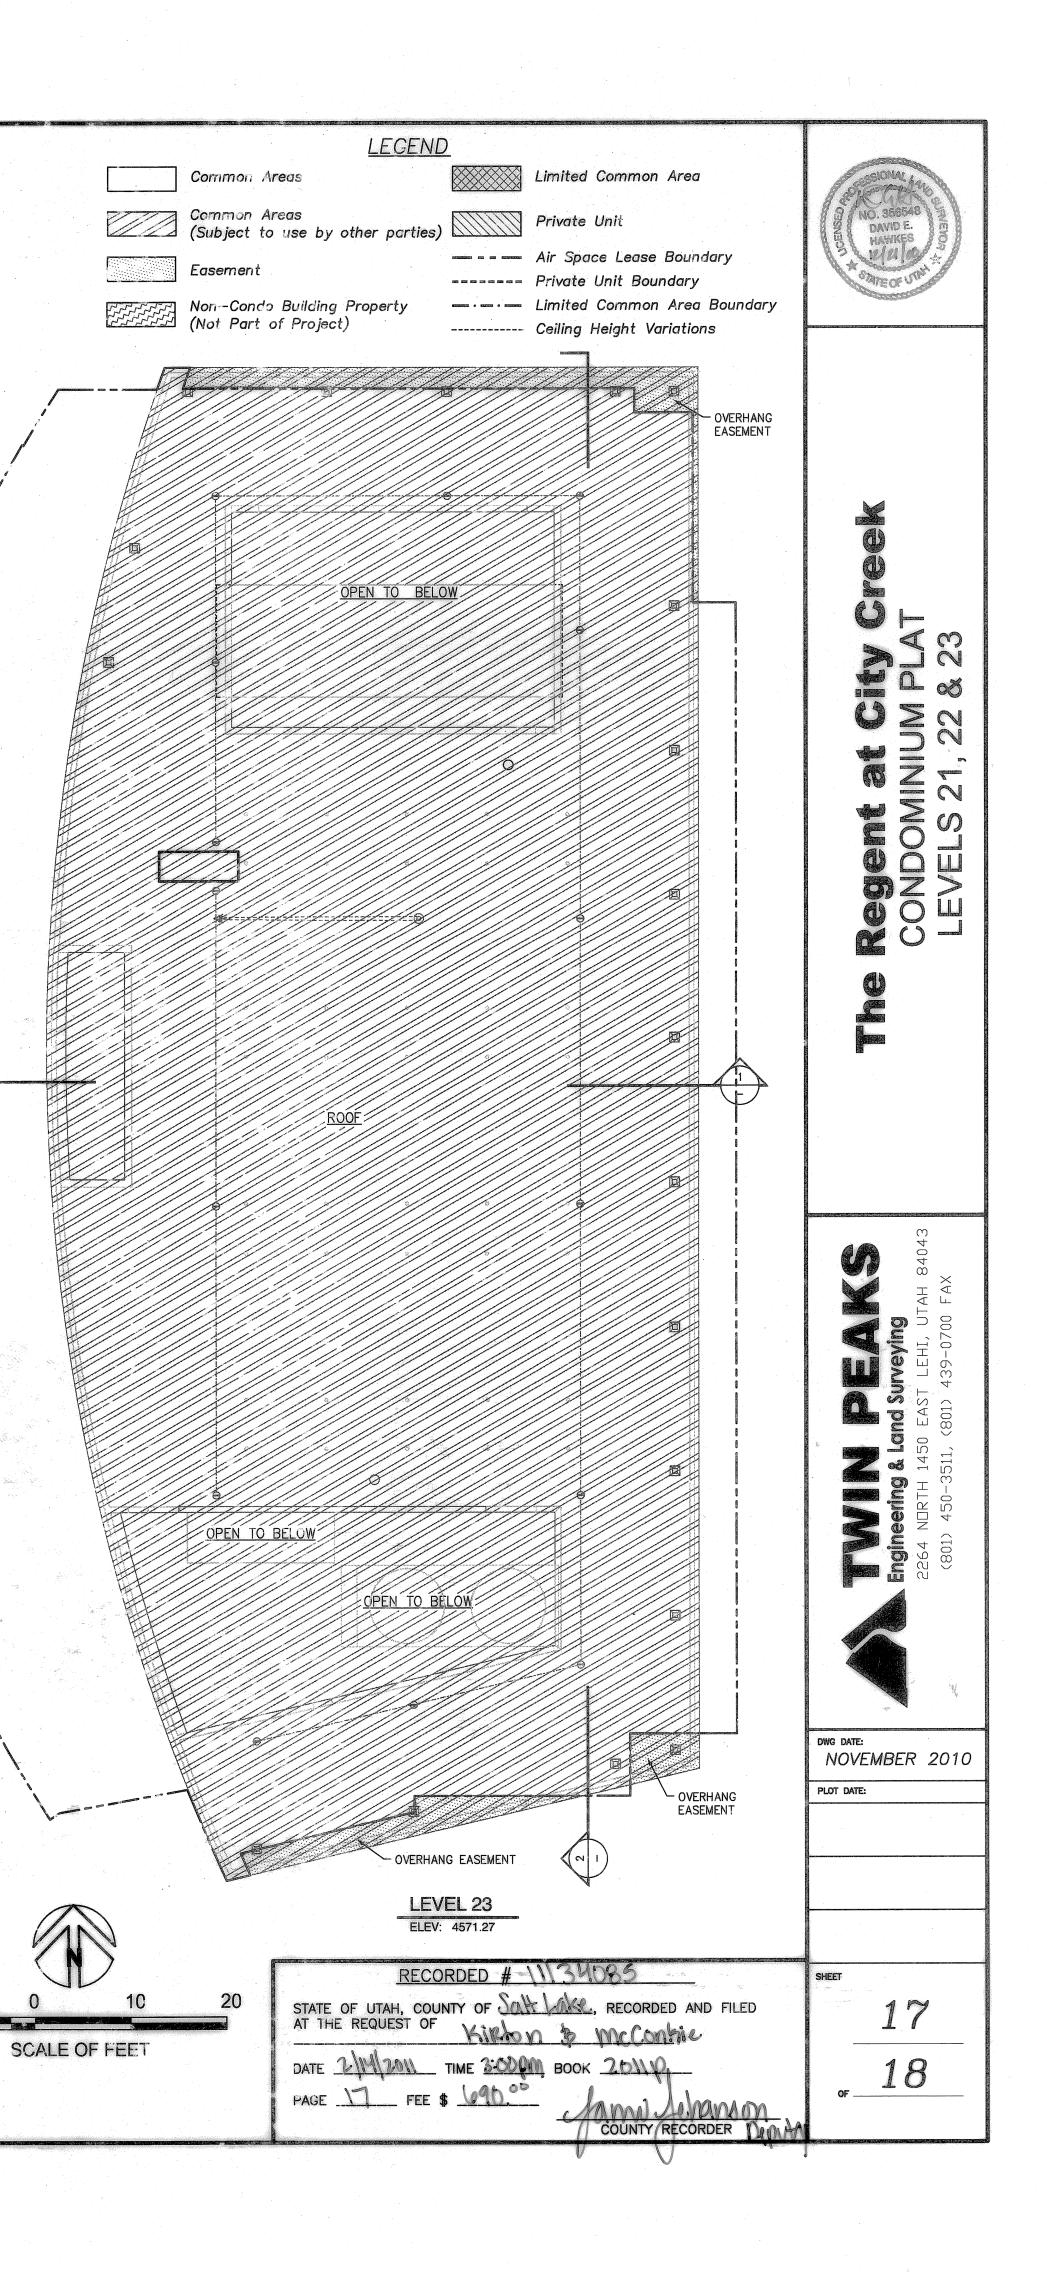

2. Notwithstanding any depiction, illustration, or description to the contrary on this Plat, as more fully set forth in the Lease, the Airspace Lessor has reserved for itself, and any of its successors and/or assigns, (i) a non-exclusive easement for use of all rooftop areas, and (ii) an exclusive easement for use of all airspace beginning ten (10) feet above all roof lines and all "Balconies" (as such term is defined in the Declaration), as originally constructed.