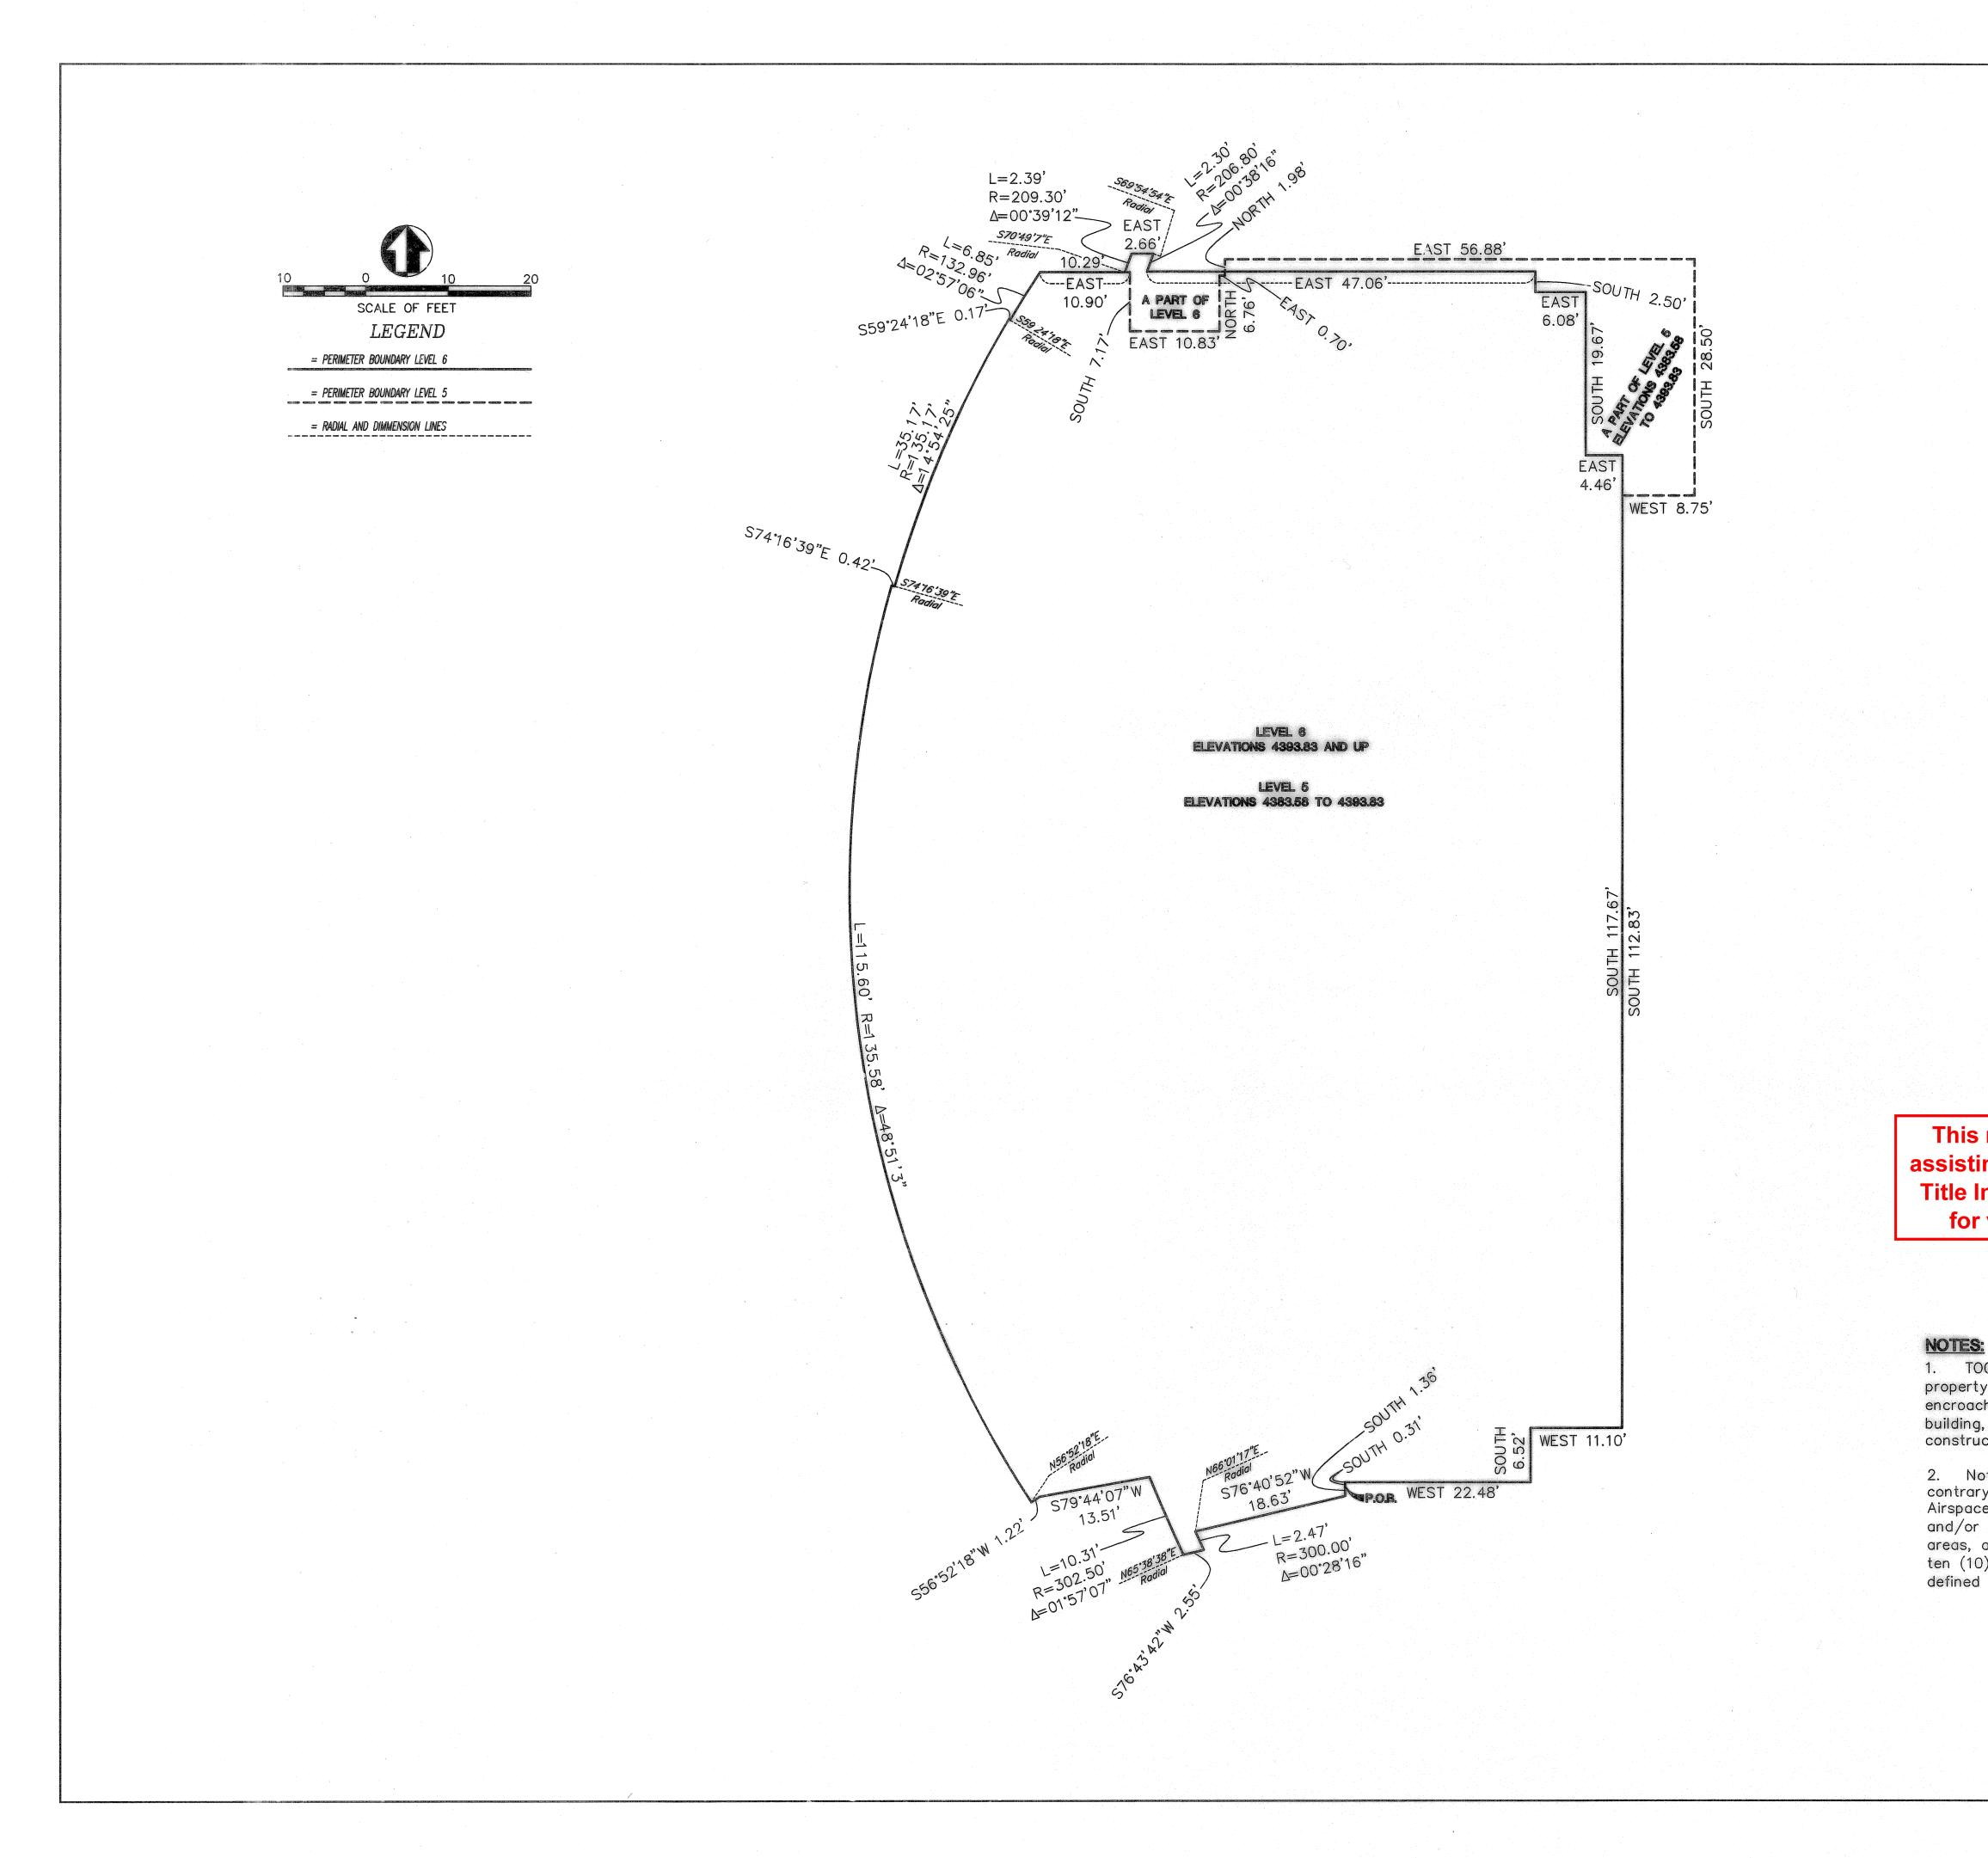

Thence vertical up to elevation 4383.58 and the point of beginning of an airspace lease parcel contained between elevations 4383.58 and 4393.83 feet (level 5); Thence SOUTH 1.36 feet: Thence South 76°40'52" West 18.63 feet to a point on the arc of a 300.00 foot radius curve to the left center bears North 66'01'17" East; Thence southerly 2.47 feet through a central angle of 00°28'16"; Thence South 76°43'42" West 2.55 feet to a point on the arc of a 302.50 foot radius curve to the right center bears North 65'38'38" East: Thence northerly 10.31 feet through a central angle of 01°57'07": Thence South 79'44'07" West 13.51 feet; Thence South 56'52'18" West 1.22 feet to a point on the arc of a 135.58 foot radius curve to the right center bears North 56'52'18" East: Thence northerly 115.60 feet through a central angle of 48°51'03"; Thence South 74°16'39" East 0.42 feet along a radial line to a point on the arc of a 135.17 foot radius curve to the right; Thence northerly 35.17 feet through a central angle of 14.54'25"; Thence South 59°24'18" East 0.17 feet along a radial line to a point on the arc of a 132.96 foot radius curve to the right; Thence northerly 6.85 feet along the arc of said 132.96 foot radius curve through a central angle of 02°57'06"; Thence EAST 10.90 feet; Thence SOUTH 7.17 feet: Thence EAST 10.83 feet; Thence NORTH 6.76 feet; Thence EAST 0.70 feet; Thence NORTH 1.98 feet; Thence EAST 56.88 feet; Thence SOUTH 28.50 feet; Thence WEST 8.75 feet; Thence SOUTH 112.83 feet; Thence WEST 11.10 feet; Thence SOUTH 6.52 feet; Thence WEST 22.48 feet; Thence SOUTH 0.31 feet to the point of beginning; Thence vertical up to elevation 4393.83 feet and the point of beginning of an airspace lease parcel contained between elevations 4393.83 and up (level 6); Thence SOUTH 1.36 feet: Thence South 76°40'52" West 18.63 feet to a point on the arc of a 300.00 foot radius curve to the left center bears North 66°01'17" East; Thence southerly 2.47 feet through a central angle of 00°28'16"; Thence South 76°43'42" West 2.55 feet to a point on the arc of a 302.50 foot radius curve to the right center bears North 65'38'38" East: Thence northerly 10.31 feet through a central angle of 01°57'07"; Thence South 79°44'07" West 13.51 feet; Thence South 56'52'18" West 1.22 feet to a point on the arc of a 135.58 foot radius curve to the right center bears North 56°52'18" East: Thence northerly 115.60 feet through a central angle of 48'51'03"; Thence South 74'16'39" East 0.42 feet along a radial line to a point on the arc of a 135.17 foot radius curve to the right; Thence northerly 35.17 feet through a central anale of 14°54'25"; Thence South 59'24'18" East 0.17 feet along a radial line to a point on the arc of a 132.96 foot radius curve to the right; Thence northerly 6.85 feet along the arc of said 132.96 foot radius curve through a central angle of 02°57'06"; Thence EAST 10.29 feet to a point on the arc of a 209.30 foot radius curve to the right center bears South 70°49'07" East: Thence northerly 2.39 feet along the arc of said 209.30 foot radius curve through a central angle of 00'39'12"; Thence EAST 2.66 feet to a point on the arc of a 206.80 foot radius

curve to the left center bears South 69'54'54" East; Thence southerly 2.30 feet along the arc of said 206.80 foot radius curve through a central angle of 00°38'16"; Thence EAST 47.06 feet: Thence SOUTH 2.50 feet: Thence EAST 6.08 feet: Thence SOUTH 19.67 feet: Thence EAST 4.46 feet; Thence SOUTH 117.67 feet; Thence WEST 11.10 feet; Thence SOUTH 6.52 feet: Thence WEST 22.48 feet; Thence SOUTH 0.31 feet to the point of beginning. TOGETHER WITH an easement in, on, above, and over all adjacent property for any and all protrusions, awnings, overhangs, and/or other encroachments of architectural features