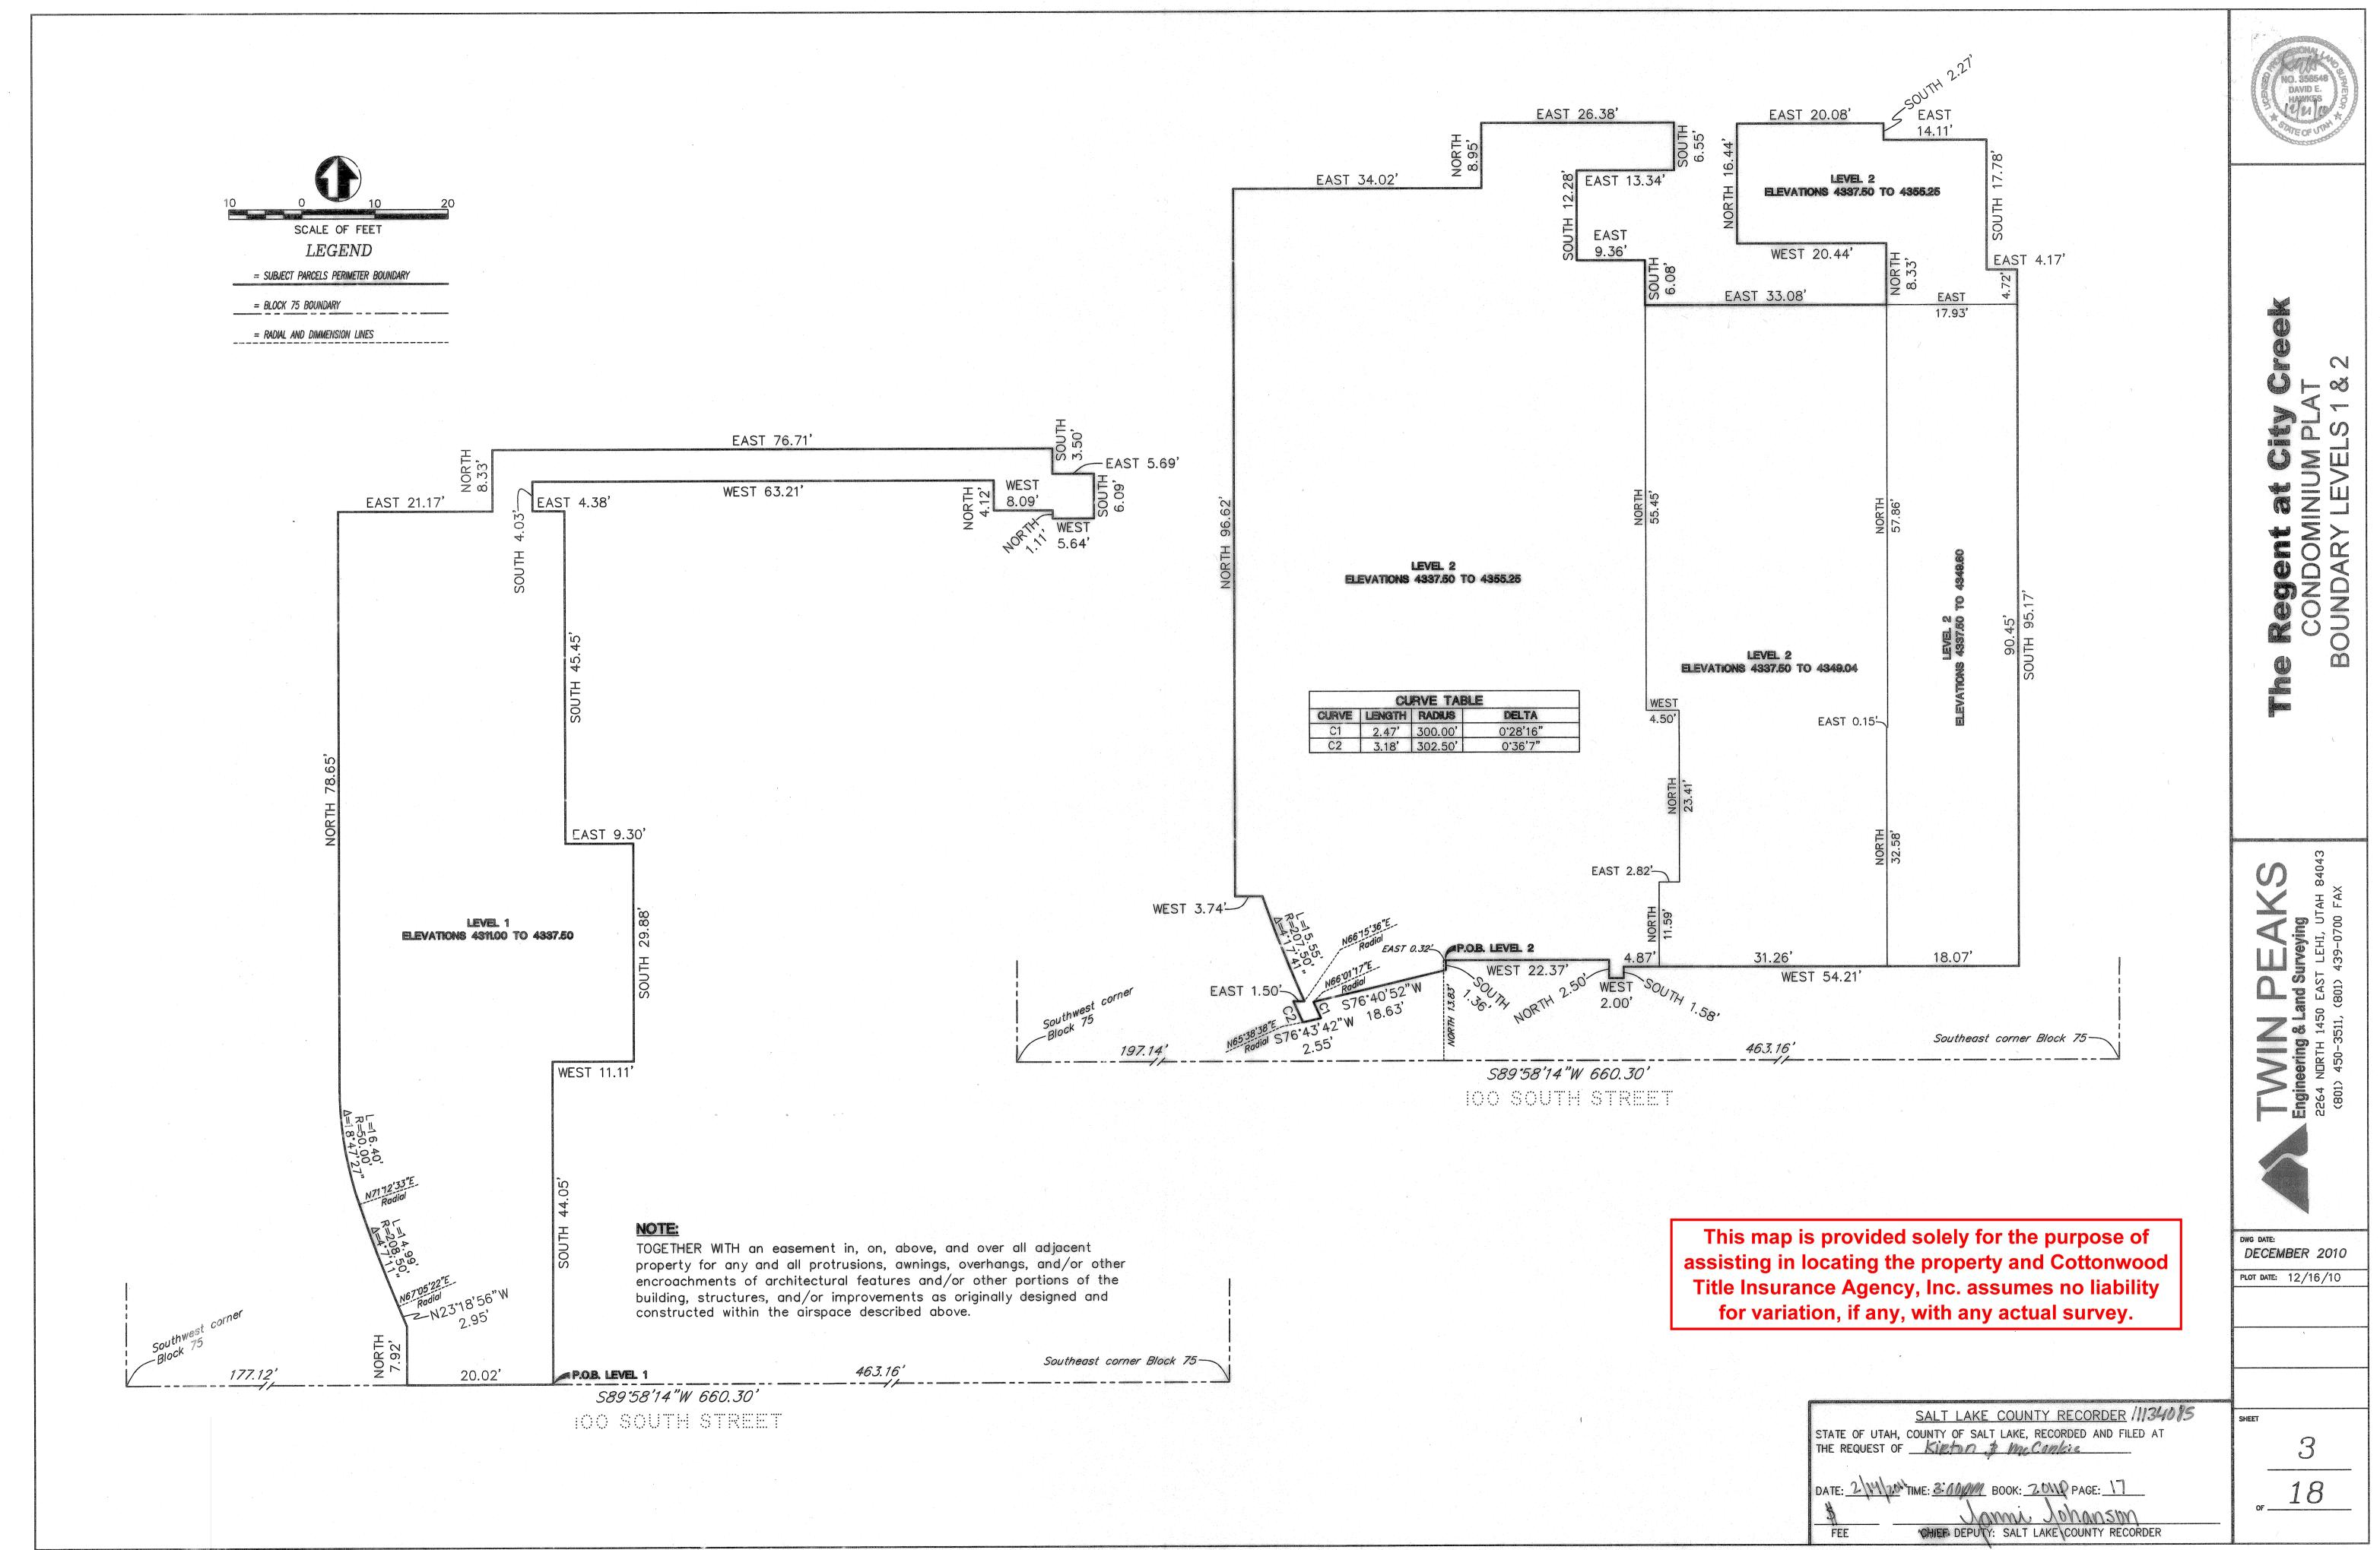

100 South and State Streets thence South 89'57'24" West 65.03 feet coincident with the monument line of said 100 South Street: Thence North 00°02'36" West 62.69 feet to the southeast corner of said Block 75; Thence South 89°58'14" West 463.16 feet coincident with the south boundary of said Block 75; Thence vertical up to elevation 4311.00 feet and the True point of beginning of an airspace lease parcel contained between elevations 4311.00 and 4337.50 feet (Level 1); Thence South 89'58'14" West 20.02 feet coincident with said south block boundary; Thence NORTH 7.92 feet; Thence North 23'18'56" West 2.95 feet to a point on the arc of a 208.50 foot radius curve to the right center bears North 67'05'22" East; Thence northerly 14.99 feet along the arc of said 208.50 foot radius curve through a central angle of 04°07'11" to a point of compound curvature: Thence northerly 16.40 feet along the arc of a 50.00 foot radius curve to the riaht (center bears North 71°12'33" East) through a central gnale of 18°47'27" to a point of tangency; Thence NORTH 78.65 feet; Thence EAST 21.17 feet; Thence NORTH 8.38 feet: Thence EAST 76.71 feet: Thence SOUTH 3.50 feet; Thence EAST 5.69 feet; Thence SOUTH 6.09 feet Thence WEST 5.64 feet; Thence NORTH 1.11 feet; Thence WEST 8.09 feet; Thence NORTH 4.12 feet; Thence WEST 63.21 feet; Thence SOUTH 4.03 feet; Thence EAST 4.38 feet; Thence SOUTH 45.45 feet; Thence EAST 9.30 feet; Thence SOUTH 29.88 feet; Thence WEST 11.11 feet: Thence SOUTH 44.05 feet to the point of beginning. Thence vertical up to elevation 4337.50 feet; Thence NORTH 13.83 feet; Thence EAST 0.32 feet to the point of beginning of an airspace lease parcel contained between elevations 4337.50 and 4355.25 feet (Level 2); Thence SOUTH 1.36 feet; Thence South 76'40'52" West 18.63 feet to a point on the arc of a 300.00 foot radius curve to the left center bears North 66'01'17" East; Thence southerly 2.47 feet along the arc of said 300.00 foot radius curve through a central angle of 00°28'16"; Thence South 76°43'42" West 2.55 feet to a point on the arc of a 302.50 foot radius curve to the right center bears North 65'38'38" East: Thence northerly 3.18 feet along the arc of said 302.50 foot radius curve through a central angle of 00°36'07"; Thence EAST 1.50 feet to a point on the arc of a 207.50 foot radius curve to the right center bears North 66'15'36" East; Thence northerly 15.55 feet along the arc or said 207.50 foot radius curve through a central anale of 04 17'41". Thence WEST 3.74 feet: Thence NORTH 96.62 feet; Thence EAST 34.02 feet; Thence NORTH 8.95 feet: Thence EAST 26.38 feet; Thence SOUTH 6.55 feet; Thence WEST 13.34 feet; Thence SOUTH 12.28 feet: Thence EAST 9.36 feet; Thence SOUTH 6.08 feet to the point of beginning of an airspace lease parcel contained between elevations 4337.50 and 4349.04 feet; Thence EAST 33.08 feet to the point of beginning of an airspace lease parcel contained between elevations 4337.50 and 4355.25; Thence NORTH 8.33 feet; Thence WEST 20.44 feet; Thence NORTH 16.44 feet; Thence EAST 20.08 feet; Thence SOUTH 2.27 feet; Thence EAS' 14.11 feet: Thence SOUTH 17.78 feet: Thence EAST 4.17 feet: Thence SOUTH 4.72 feet to the point of beginning of an airspace lease parcel contained between elevations 4337.50 and 4349.60; Thence SOUTH 90.45 feet; Thence WEST 18.07 feet to the point of beginning of an airspace lease parcel contained between elevations 4337.50 and 4349.04: Thence WEST 31.26 feet to the point of beginning of an airspace lease parcel contained between elevations 4337.50 and 4355.25; Thence WEST 4.87 feet; Thence SOUTH 1.58 feet; Thence WEST 2.00 feet; Thence NORTH 2.50 feet; Thence WEST 22.37 feet to the point of beginning.

1. TOGETHER WITH an easement in, on, above, and over all adjacent property for any and all protrusions, awnings, overhangs, and/or other encroachments of architectural features and/or other portions of the building, structures, and/or improvements as originally designed and constructed within the airspace described above.