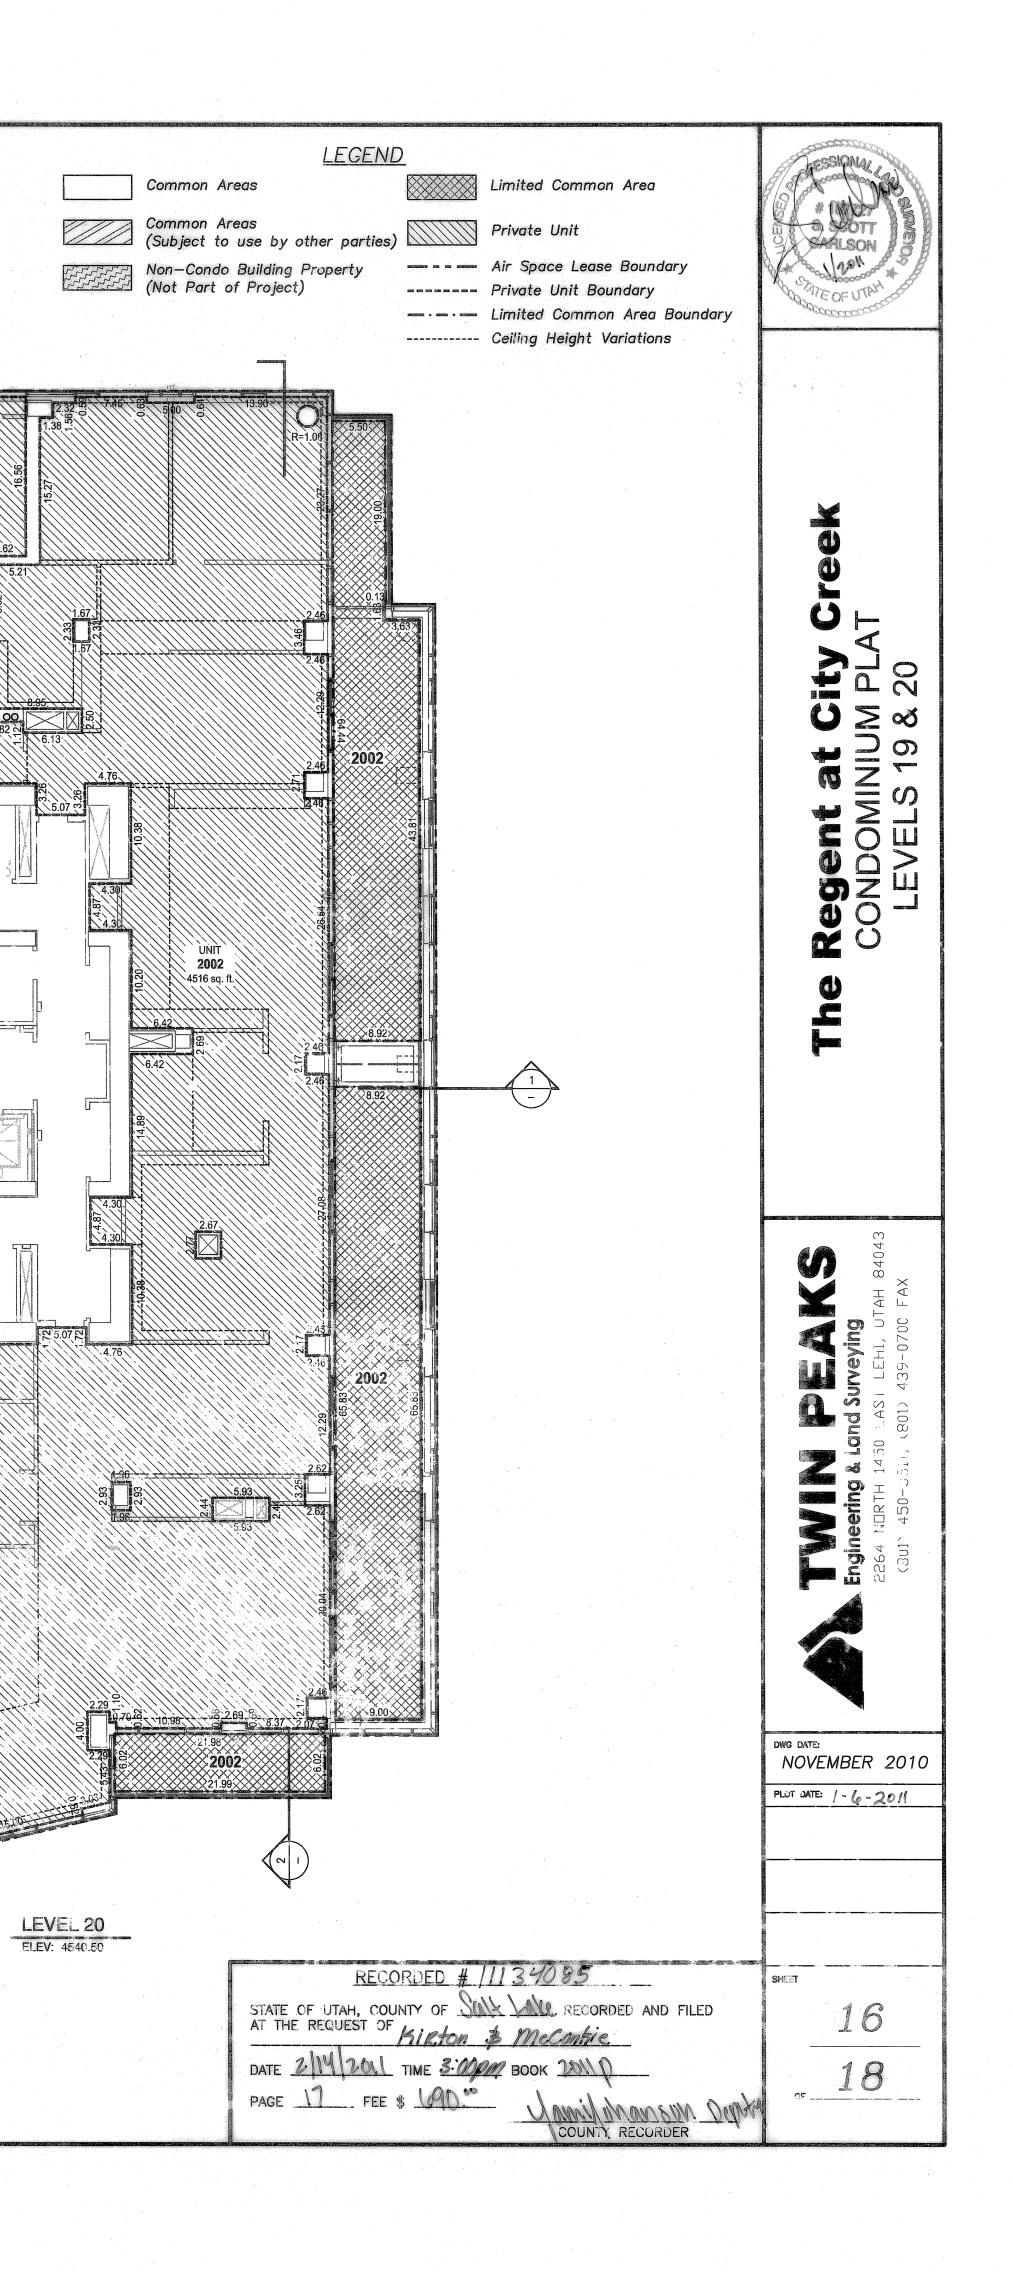

4. All dimensions, square footages, and sizes shown on this Plat are calculated in accordance with the Condominium Act. Such calculations typically differ from the dimensions, square footgaes, and sizes determined by applicable architects and others who use methods of determining the size of the Units which are different than those imposed by the Condominium Act. Consequently, there may be differences in the dimensions, square footages, and sizes in the different documents relating to the Units and the Project. In addition, changes or variations will likely occur during construction. In all events, the dimensions, square footages, and sizes set forth on this Plat, and in other current documentation relating to the Units and the Project, are approximate and, notwithstanding anything to the contrary herein or therein, the dimensions, square footages, and sizes of the Units and other portions of the Project as ultimately and originally constructed shall be deemed the actual dimensions, square footages, and sizes for all purposes in connection with the Project.

5. Certain ceilings in the Units and/or "Common Areas" (as such term is defined in the Declaration) have variations, insets, enclosed duct work, and other similar architectural features resulting in the ceilings having many different elevation measurements and heights that are difficult to depict on this Plat. Consequently, the ceilings as depicted hereon are shown to the bottom of the concrete slab of the floor above. However, notwithstanding the ceiling measurements and elevations on this Plat or anything else to the contrary herein, the interior finishes of the ceiling designs and elevations as actually and originally constructed shall be deemed the actual elevations and upper limits of the Units for all purposes with respect to the Project. As more fully set forth in the Declaration, all spaces and areas between the interior finishes of the ceiling, as originally constructed, of any one Unit, and the interior finishes of the floor, as originally constructed, of the Unit(s) directly above such first Unit, shall be Common Areas.

6. The address for a Unit in the Project shall be "35 East 100 South" together with the applicable Unit number/designation and the other applicable city, state, and zip code information.

|                                         |                                                               |                                                                                                  | W S Temple St                                                                                                                                                                  |                                         |
|-----------------------------------------|---------------------------------------------------------------|--------------------------------------------------------------------------------------------------|--------------------------------------------------------------------------------------------------------------------------------------------------------------------------------|-----------------------------------------|
| CITY BUILDING                           | DAY OF                                                        | ₩ 2no.:                                                                                          | W 100 S<br>SITE<br>(36)<br>Orpheum Ave<br>Regent St<br>St<br>St<br>St<br>St<br>St<br>St<br>St<br>St<br>St<br>St<br>St<br>St<br>S                                               | E:                                      |
| NUMBER<br>ACCOUNT<br>SHEET<br>OF SHEETS | HEALTH<br>APPROVED THIS_<br>December, 201<br>Jeem<br>DESIGNEE | AKE VALLEY<br>DEPARTMENT<br>28 TH DAY OF<br>0.<br>Manufactor<br>SALT LAKE VALLEY<br>H DEPARTMENT | <u>CITY PLANNING DIRECTOR</u><br><u>APPROVED THIS 29</u> DAY OF<br><u>December</u> , 2010, BY THE SALT<br>LAKE CITY PLANNING COMMISSION.<br><u>Multiplanning Director</u> DATE | I HEREN<br>AND IT<br>CITY EN<br>CITY SU |