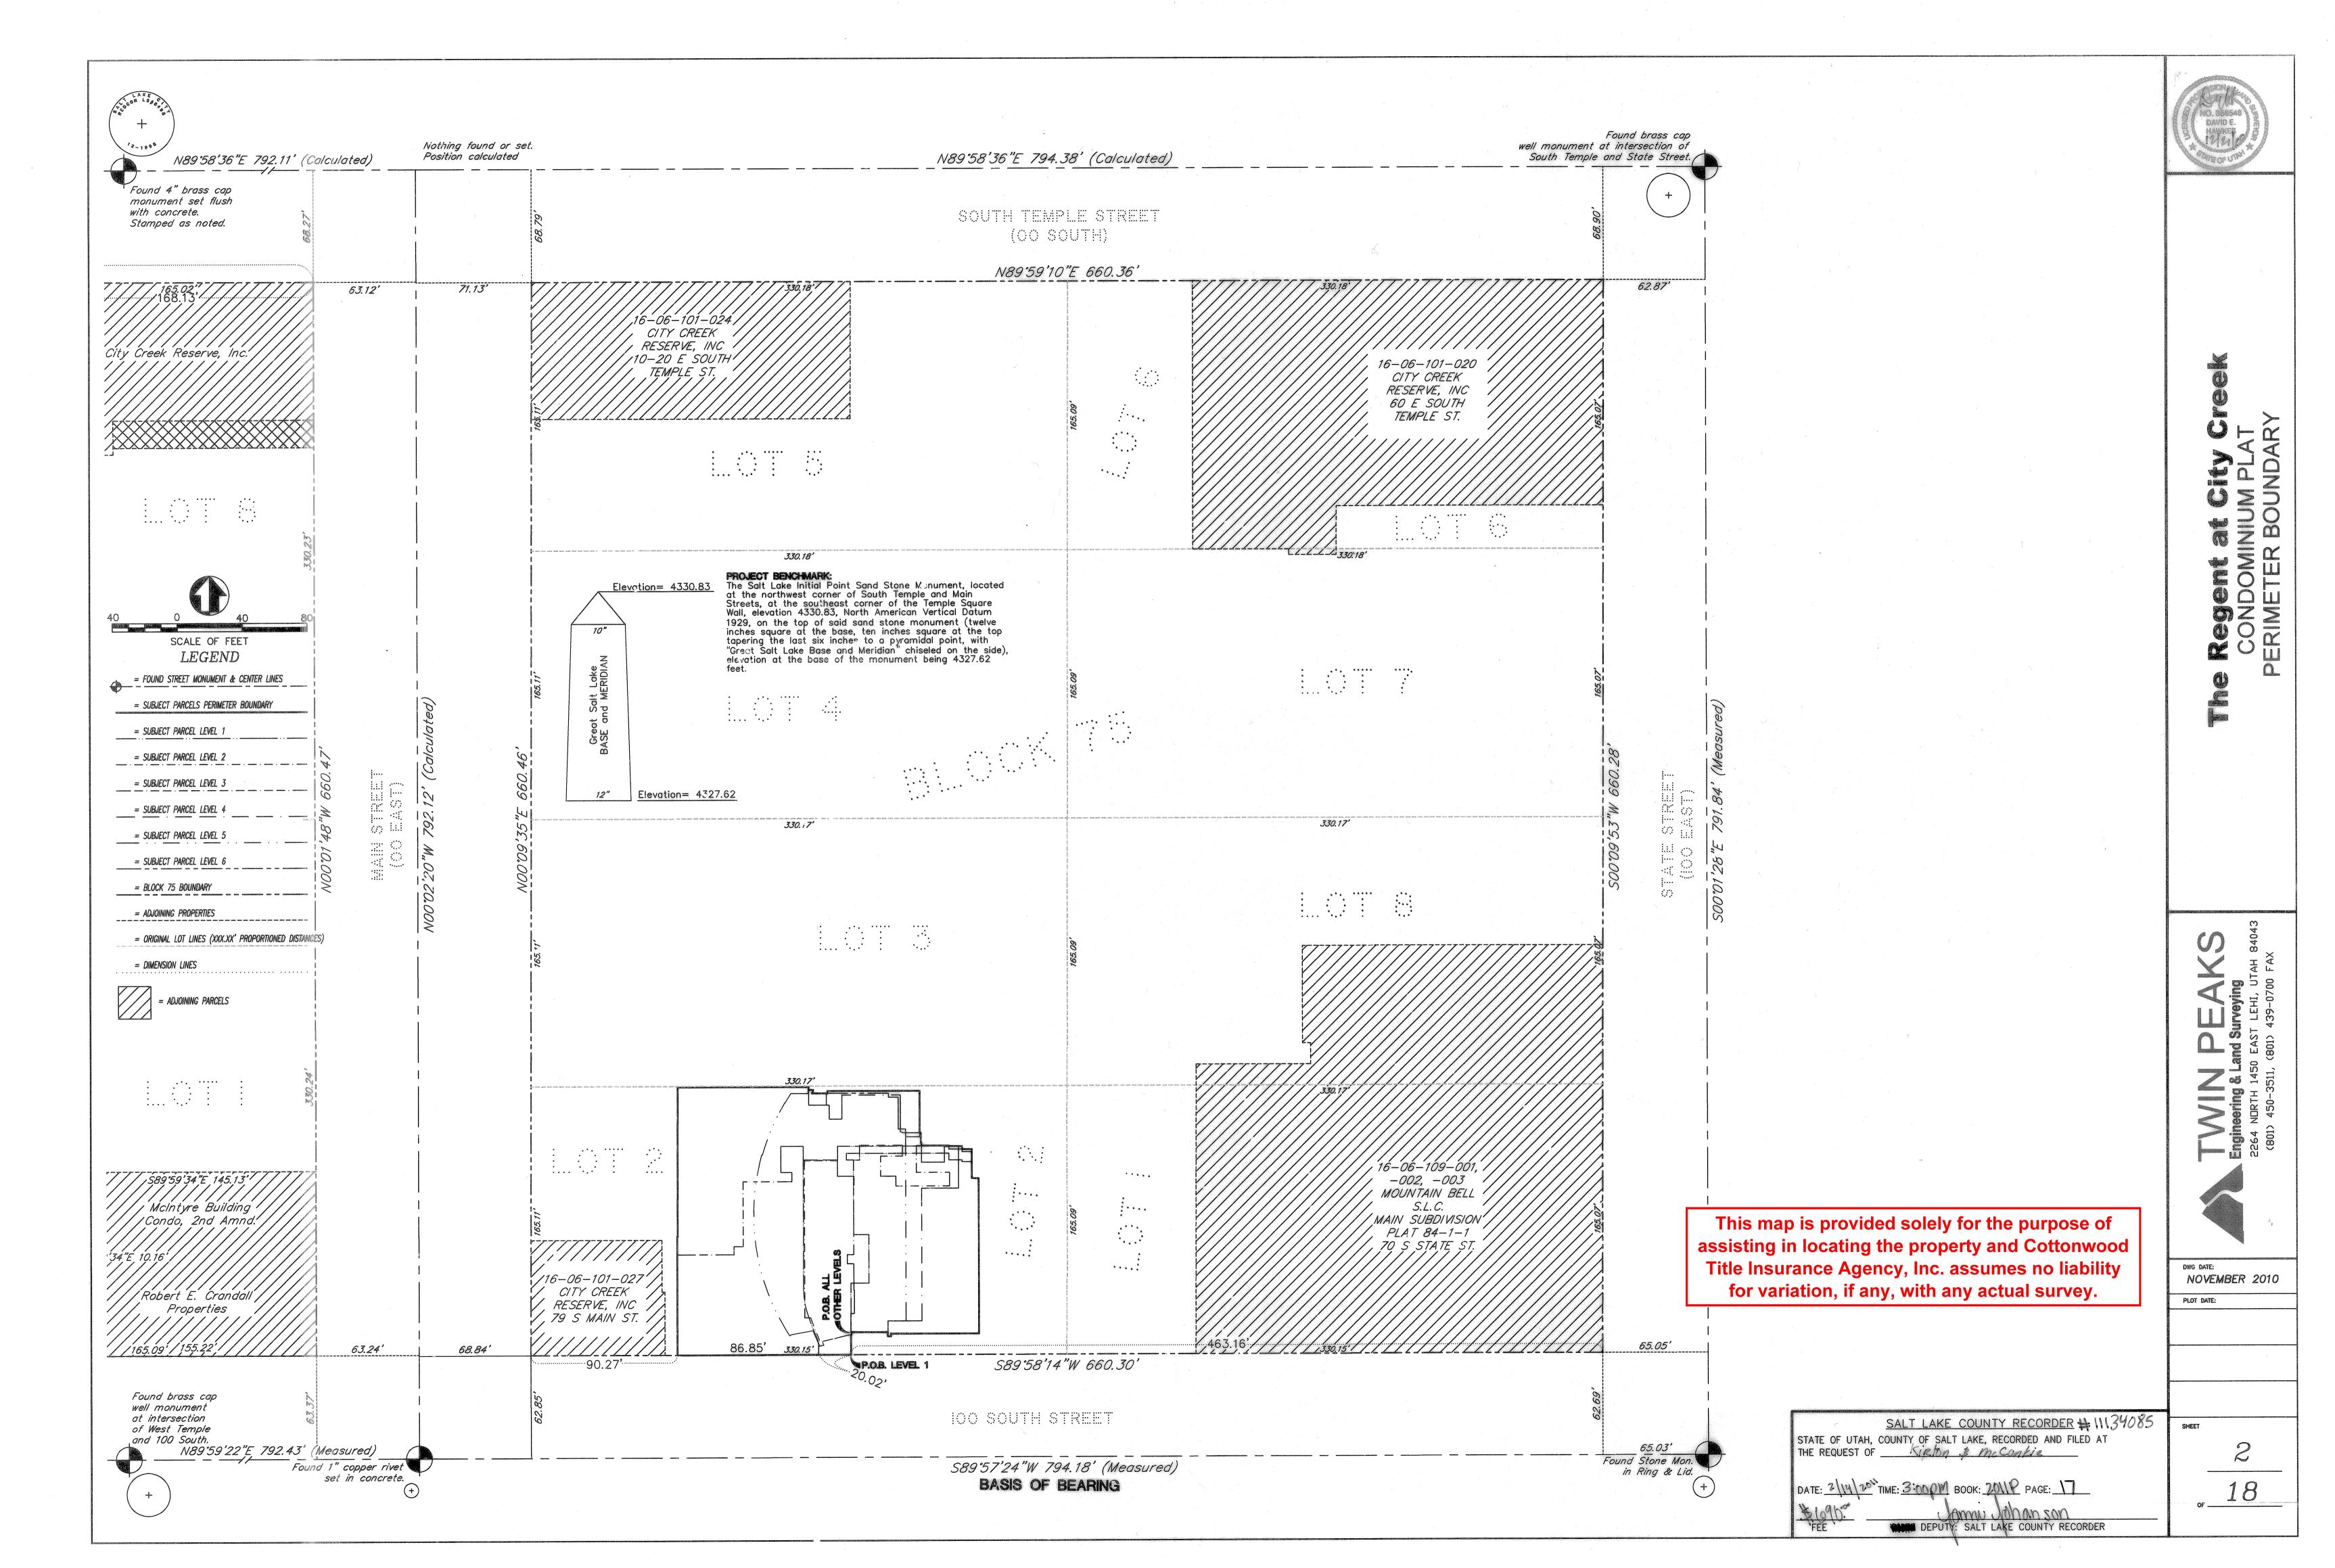

### LEGAL DESCRIF MON:

An airspace lease parcel lying and situate in the Northwest Quarter of Section 1, Township 1 South, Range 1 East, Salt Lake Base and Meridian. Salt Lake City. Salt Lake County. Utah. being a part of Lot 2, Block 75, Plat "A", Salt Lake City Survey. Basis of bearing for subject parcel being South 89°57'24" West 794.18 feet coincident with the center line of 100 South Street from the stone well monument monumentalizing the center of intersection of said 100 South Street and State Struet (100 East) and a one inch copper rivet monument set flush with concrete at the intersection of Main Street and said 100 South Street. Project Benchmark being the Salt Lake Initial Point Sand Stone Monument, located at the northwest corner of South Temple and Main Streets, at the southeast corner of the Temple Square Wall, elevation 4330.83, North American Vertical Datum 1929, on the top of said sand stone monument (twelve inches square at the base, ten inches square at the top tapering the last six inches to a pyramidal point, with "Great Salt Lake Base and Meridian" chiseled on the side) elevation at the base of the monument being 4327.62 feet. Subject parcel being more particularly described as follows:

100 South and State Streets thence South 89'57'24" West 65.03 feet coincident with the monument line of said 100 South Street: Thence North 00°02'36" West 62.69 feet to the southeast corner of said Block 75; Thence South 89°58'14" West 463.16 feet coincident with the south boundary of said Block 75; Thence vertical up to elevation 4311.00 feet and the True point of beginning of an airspace lease parcel contained between elevations 4311.00 and 4337.50 feet (Level 1); Thence South 89'58'14" West 20.02 feet coincident with said south block boundary; Thence NORTH 7.92 feet; Thence North 23'18'56" West 2.95 feet to a point on the arc of a 208.50 foot radius curve to the right center bears North 67'05'22" East; Thence northerly 14.99 feet along the arc of said 208.50 foot radius curve through a central angle of 04°07'11" to a point of compound curvature: Thence northerly 16.40 feet along the arc of a 50.00 foot radius curve to the riaht (center bears North 71°12'33" East) through a central gnale of 18°47'27" to a point of tangency; Thence NORTH 78.65 feet; Thence EAST 21.17 feet; Thence NORTH 8.38 feet: Thence EAST 76.71 feet: Thence SOUTH 3.50 feet; Thence EAST 5.69 feet; Thence SOUTH 6.09 feet Thence WEST 5.64 feet; Thence NORTH 1.11 feet; Thence WEST 8.09 feet; Thence NORTH 4.12 feet; Thence WEST 63.21 feet; Thence SOUTH 4.03 feet; Thence EAST 4.38 feet; Thence SOUTH 45.45 feet; Thence EAST 9.30 feet; Thence SOUTH 29.88 feet; Thence WEST 11.11 feet: Thence SOUTH 44.05 feet to the point of beginning. Thence vertical up to elevation 4337.50 feet; Thence NORTH 13.83 feet; Thence EAST 0.32 feet to the point of beginning of an airspace lease parcel contained between elevations 4337.50 and 4355.25 feet (Level 2); Thence SOUTH 1.36 feet; Thence South 76'40'52" West 18.63 feet to a point on the arc of a 300.00 foot radius curve to the left center bears North 66'01'17" East; Thence southerly 2.47 feet along the arc of said 300.00 foot radius curve through a central angle of 00°28'16"; Thence South 76°43'42" West 2.55 feet to a point on the arc of a 302.50 foot radius curve to the right center bears North 65'38'38" East: Thence northerly 3.18 feet along the arc of said 302.50 foot radius curve through a central angle of 00°36'07"; Thence EAST 1.50 feet to a point on the arc of a 207.50 foot radius curve to the right center bears North 66'15'36" East; Thence northerly 15.55 feet along the arc or said 207.50 foot radius curve through a central anale of 04 17'41". Thence WEST 3.74 feet: Thence NORTH 96.62 feet; Thence EAST 34.02 feet; Thence NORTH 8.95 feet: Thence EAST 26.38 feet; Thence SOUTH 6.55 feet; Thence WEST 13.34 feet; Thence SOUTH 12.28 feet: Thence EAST 9.36 feet; Thence SOUTH 6.08 feet to the point of beginning of an airspace lease parcel contained between elevations 4337.50 and 4349.04 feet; Thence EAST 33.08 feet to the point of beginning of an airspace lease parcel contained between elevations 4337.50 and 4355.25; Thence NORTH 8.33 feet; Thence WEST 20.44 feet; Thence NORTH 16.44 feet; Thence EAST 20.08 feet; Thence SOUTH 2.27 feet; Thence EAS' 14.11 feet: Thence SOUTH 17.78 feet: Thence EAST 4.17 feet: Thence SOUTH 4.72 feet to the point of beginning of an airspace lease parcel contained between elevations 4337.50 and 4349.60; Thence SOUTH 90.45 feet; Thence WEST 18.07 feet to the point of beginning of an airspace lease parcel contained between elevations 4337.50 and 4349.04: Thence WEST 31.26 feet to the point of beginning of an airspace lease parcel contained between elevations 4337.50 and 4355.25; Thence WEST 4.87 feet; Thence SOUTH 1.58 feet; Thence WEST 2.00 feet; Thence NORTH 2.50 feet; Thence WEST 22.37 feet to the point of beginning.