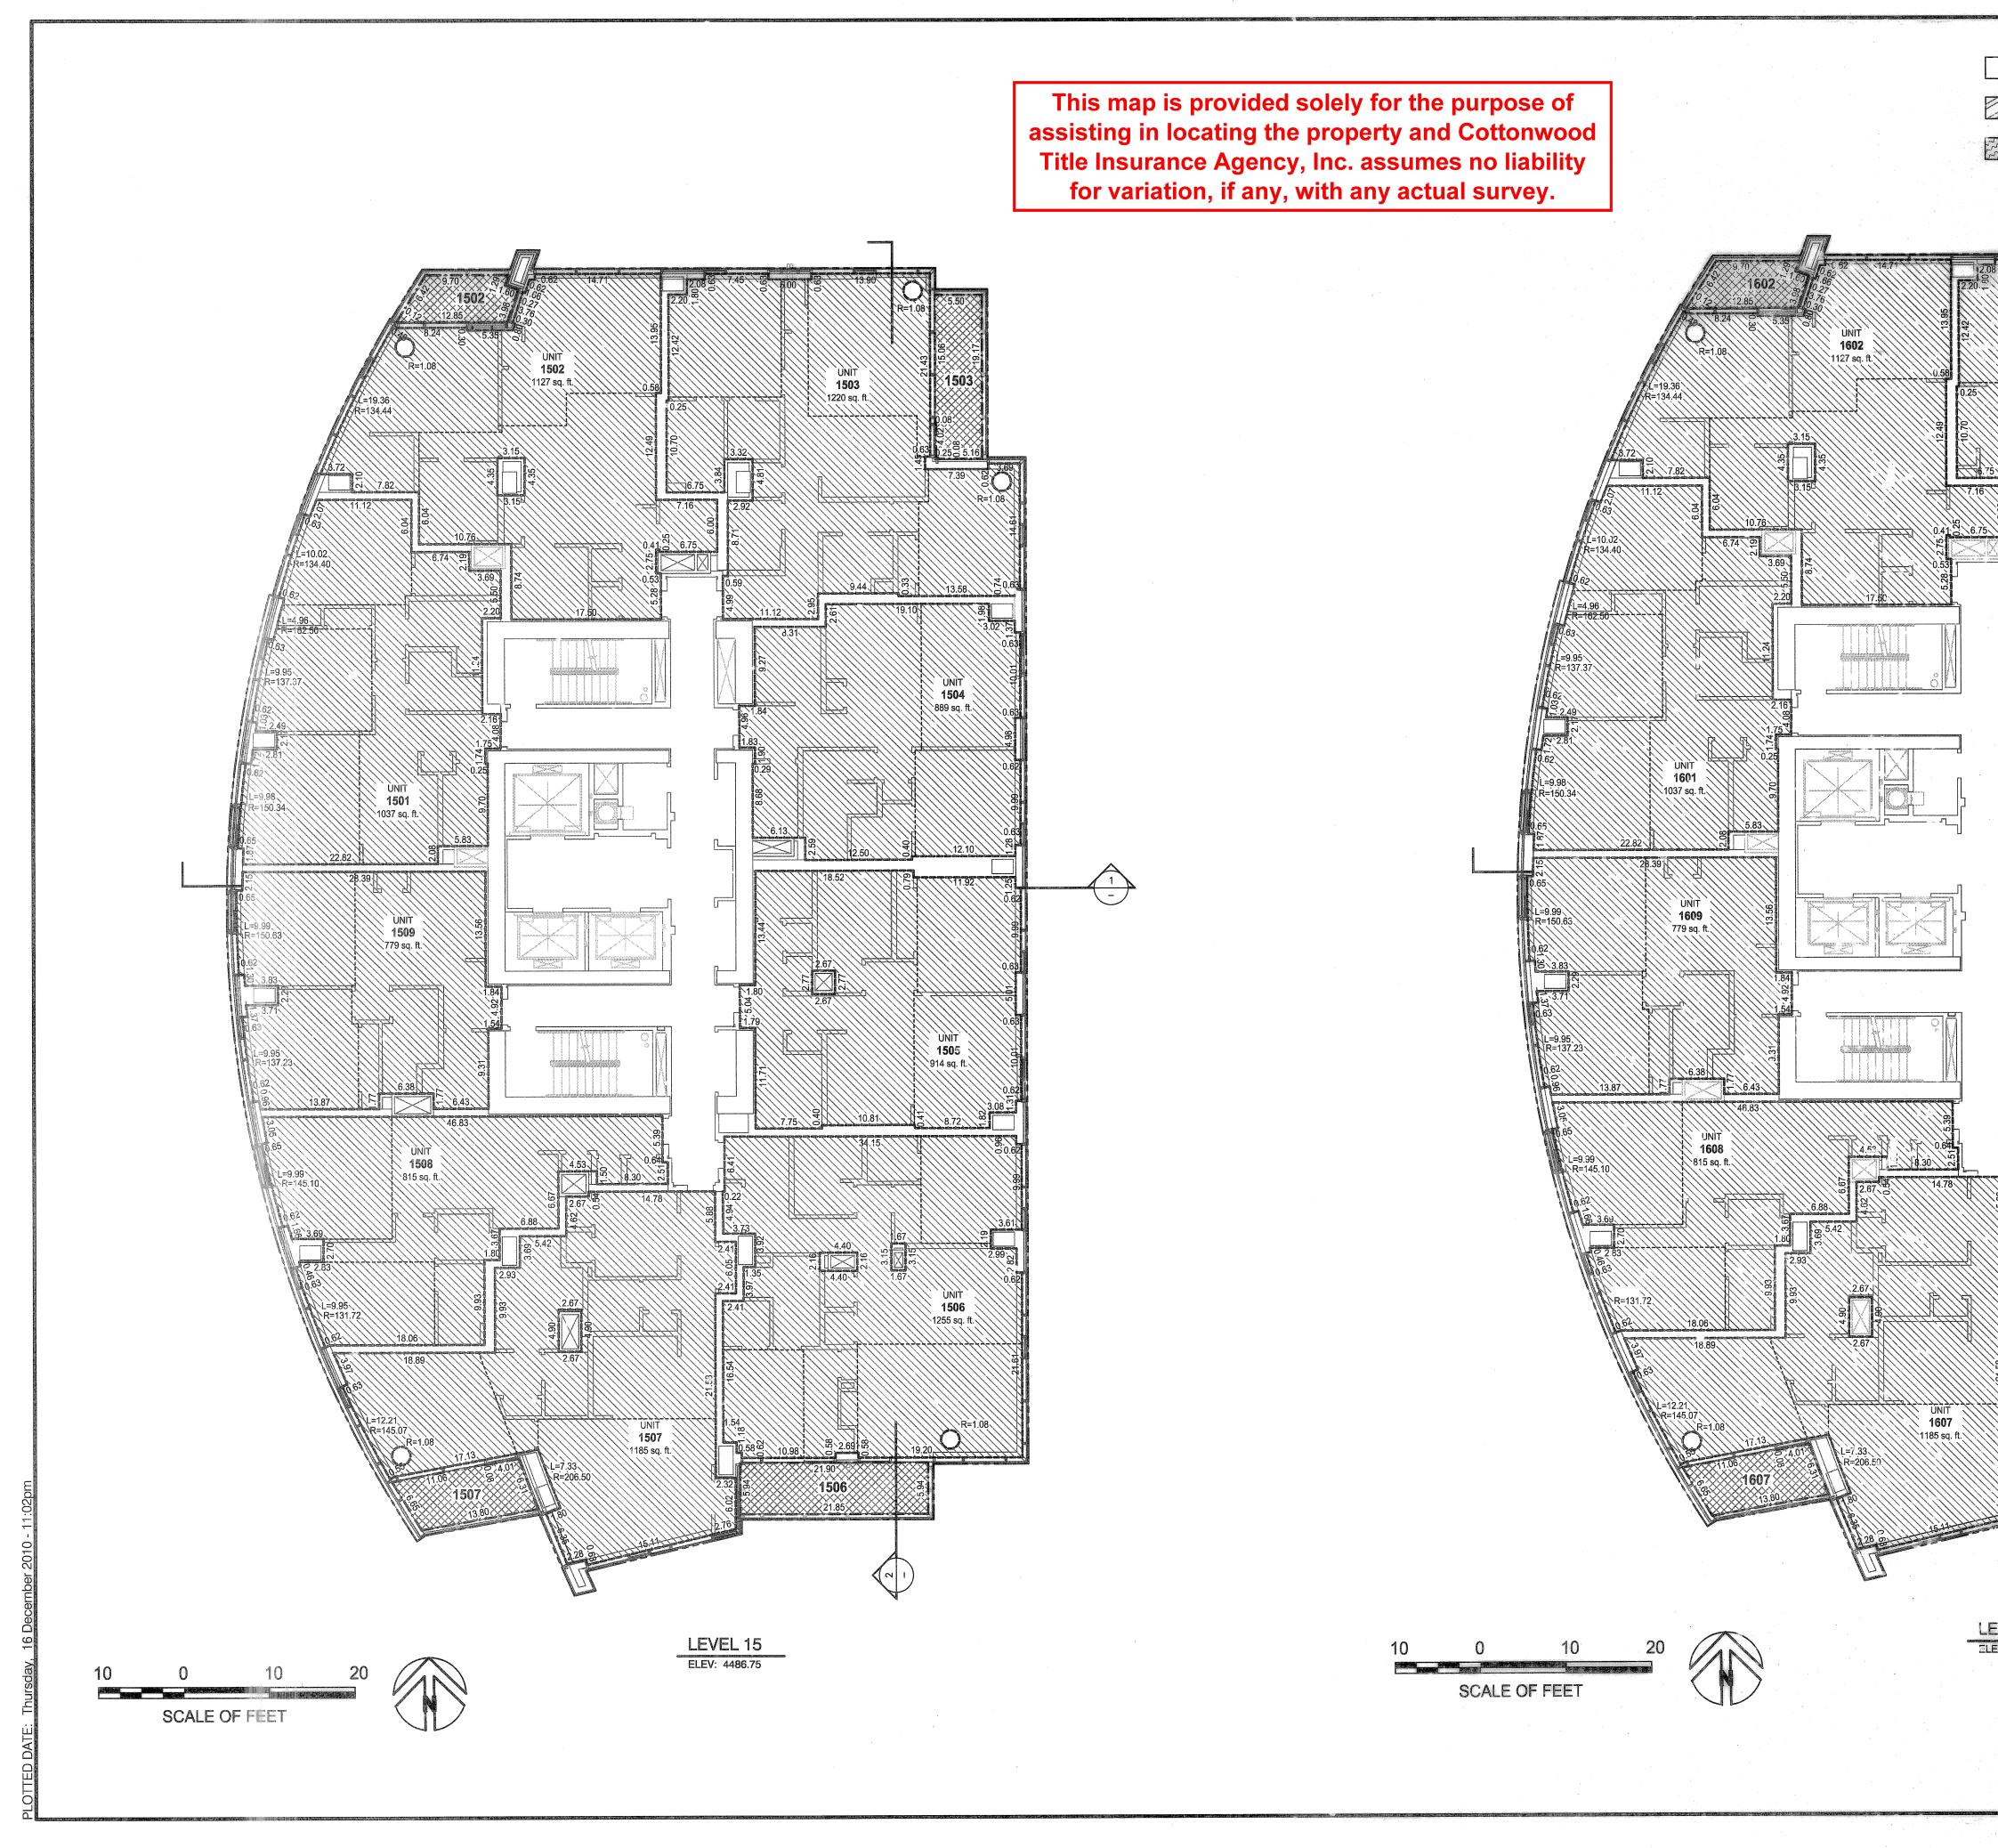

4. All dimensions, square footages, and sizes shown on this Plat are calculated in accordance with the Condominium Act. Such calculations typically differ from the dimensions, square footgaes, and sizes determined by applicable architects and others who use methods of determining the size of the Units which are different than those imposed by the Condominium Act. Consequently, there may be differences in the dimensions, square footages, and sizes in the different documents relating to the Units and the Project. In addition, changes or variations will likely occur during construction. In all events, the dimensions, square footages, and sizes set forth on this Plat, and in other current documentation relating to the Units and the Project, are approximate and, notwithstanding anything to the contrary herein or therein, the dimensions, square footages, and sizes of the Units and other portions of the Project as ultimately and originally constructed shall be deemed the actual dimensions, square footages, and sizes for all purposes in connection with the Project.

5. Certain ceilings in the Units and/or "Common Areas" (as such term is defined in the Declaration) have variations, insets, enclosed duct work, and other similar architectural features resulting in the ceilings having many different elevation measurements and heights that are difficult to depict on this Plat. Consequently, the ceilings as depicted hereon are shown to the bottom of the concrete slab of the floor above. However, notwithstanding the ceiling measurements and elevations on this Plat or anything else to the contrary herein, the interior finishes of the ceiling designs and elevations as actually and originally constructed shall be deemed the actual elevations and upper limits of the Units for all purposes with respect to the Project. As more fully set forth in the Declaration, all spaces and areas between the interior finishes of the ceiling, as originally constructed, of any one Unit, and the interior finishes of the floor, as originally constructed, of the Unit(s) directly above such first Unit, shall be Common Areas.

6. The address for a Unit in the Project shall be "35 East 100 South" together with the applicable Unit number/designation and the other applicable city, state, and zip code information.

|                                         |                                                               |                                                                                                  | W S Temple St                                                                                                                                                                  |                                         |
|-----------------------------------------|---------------------------------------------------------------|--------------------------------------------------------------------------------------------------|--------------------------------------------------------------------------------------------------------------------------------------------------------------------------------|-----------------------------------------|
| CITY BUILDING                           | DAY OF                                                        | ₩ 2no.:                                                                                          | W 100 S<br>SITE<br>(36)<br>Orpheum Ave<br>Regent St<br>St<br>St<br>St<br>St<br>St<br>St<br>St<br>St<br>St<br>St<br>St<br>St<br>S                                               | E:                                      |
| NUMBER<br>ACCOUNT<br>SHEET<br>OF SHEETS | HEALTH<br>APPROVED THIS_<br>December, 201<br>Jeem<br>DESIGNEE | AKE VALLEY<br>DEPARTMENT<br>28 TH DAY OF<br>0.<br>Manufactor<br>SALT LAKE VALLEY<br>H DEPARTMENT | <u>CITY PLANNING DIRECTOR</u><br><u>APPROVED THIS 29</u> DAY OF<br><u>December</u> , 2010, BY THE SALT<br>LAKE CITY PLANNING COMMISSION.<br><u>Multiplanning Director</u> DATE | I HEREN<br>AND IT<br>CITY EN<br>CITY SU |