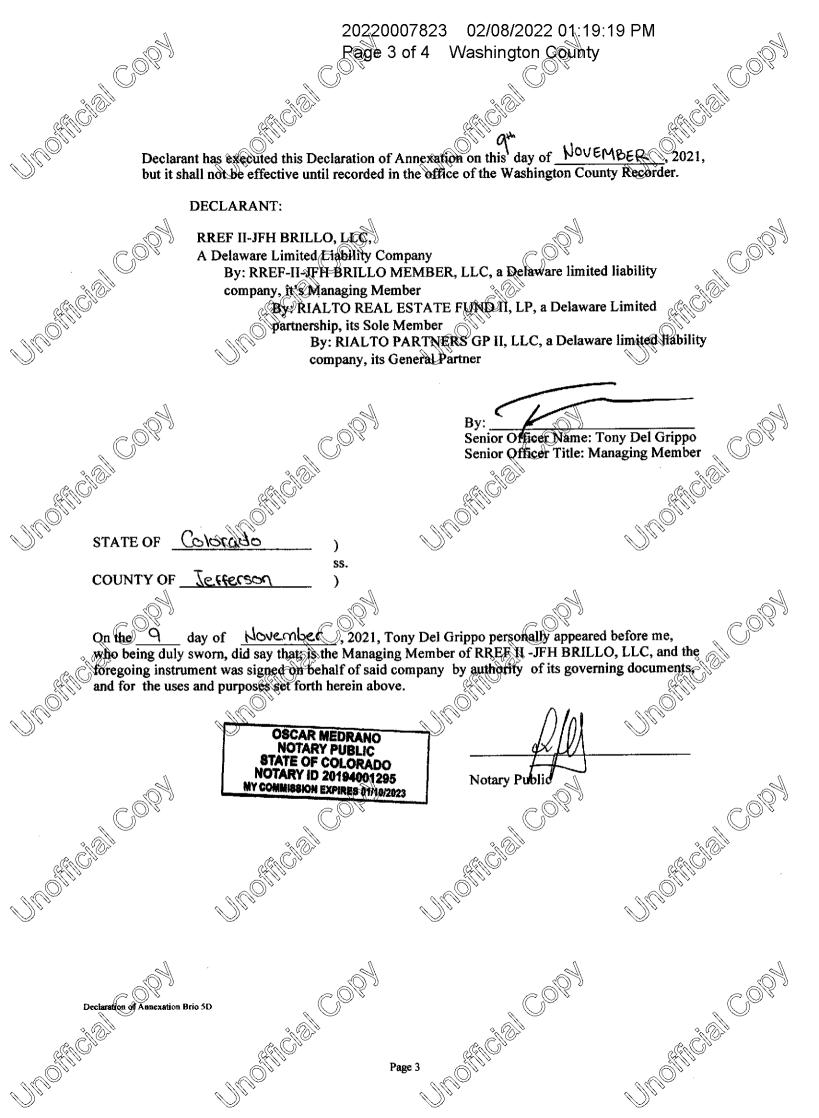

THIS DECLARATION OF ANNEXATION FOR BRIO - PHASE 5D SUBDIVISION (hereinafter " Declaration of Annexation") is made by RREF II - JFH BRILLO, LLC, a Delaware limited liability company, hereinafter referred to as "Declarant."