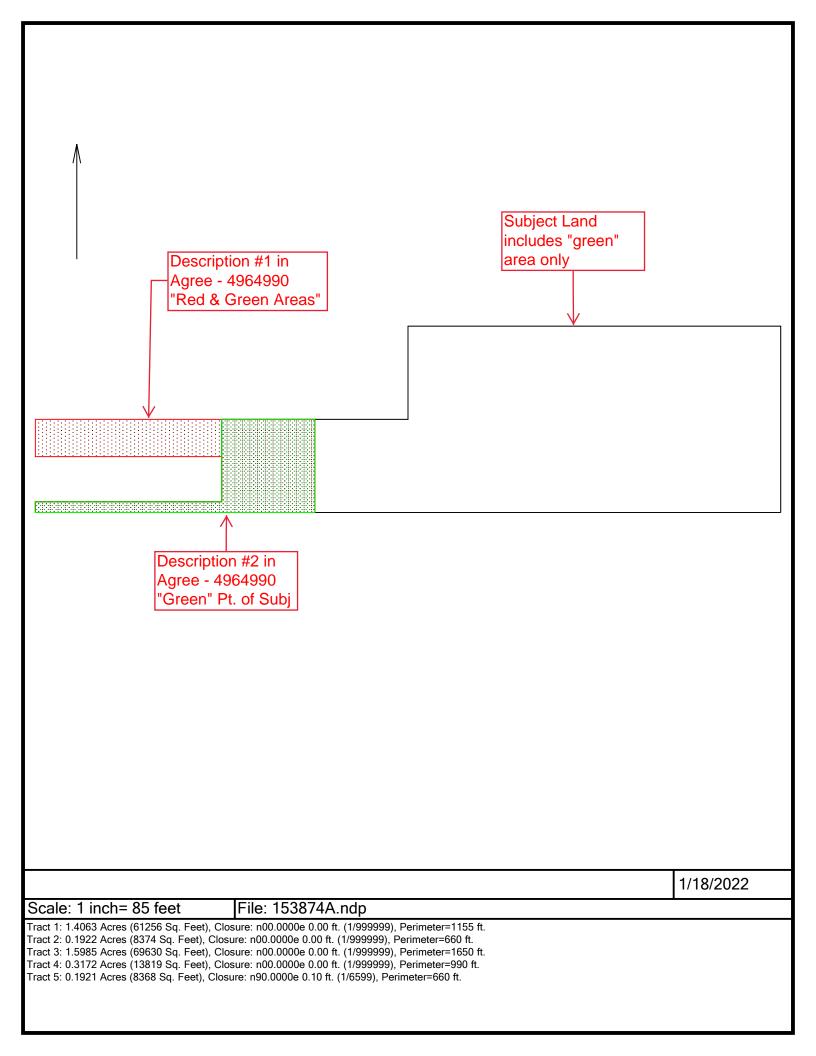

## Tract Data and Deed Calls: File= 153874A.ndp

Tract 01: 1.4063 Acres (61256 Sq. Feet), Closure: n00.0000e 0.00 ft. (1/999999), Perimeter=1155 ft. Tract 02: 0.1922 Acres (8374 Sq. Feet), Closure: n00.0000e 0.00 ft. (1/999999), Perimeter=660 ft. Tract 03: 1.5985 Acres (69630 Sq. Feet), Closure: n00.0000e 0.00 ft. (1/999999), Perimeter=1650 ft. Tract 04: 0.3172 Acres (13819 Sq. Feet), Closure: n00.0000e 0.00 ft. (1/999999), Perimeter=990 ft. Tract 05: 0.1921 Acres (8368 Sq. Feet), Closure: n90.0000e 0.10 ft. (1/6599), Perimeter=660 ft. Tract 05: 0.1921 Acres (8368 Sq. Feet), Closure: n90.0000e 0.10 ft. (1/6599), Perimeter=660 ft. 1: s90w 412.50 2: n00e 82.5 3: s90e 82.5 4: n00e 82.5 5: s90e 330 6: s00e 165 7: @0 (2) pt. subj (parcel 1=pt. sub) tie=se 8 8: /s90w 660 9: n00e 9.5 10: s90e 165 11: n00e 73 12: s90e 82.5 13: s00e 82.5 14: s90w 247.5 15: @0 (3) all piq combined 16: s90w 660 17: n00e 9.5 18: s90e 165 19: n00e 73 20: s90e 165 21: n00e 82.5 22: s90e 330 23: s00e 165 24: @0 (4) agree - 4964990 - desc #1 25: /s90w 660 26: /n00e 165 27: /s00e 82.5 28: s90e 247.5 29: s00e 82.5 30: s90w 247.5 31: n00e 9.5 32: s90e 165 33: n00e 40 34: s90w 165 35: n00e 33 36: @0 (5) agree - 4964990 - desc #2 37: /s90w 660 38: /n00e 165 39: /s00e 155.5 40: s90e 165 41: n00e 73 42: s90e 82.4 43: s00e 82.5 44: s90w 247.5 45: n00e 9.5