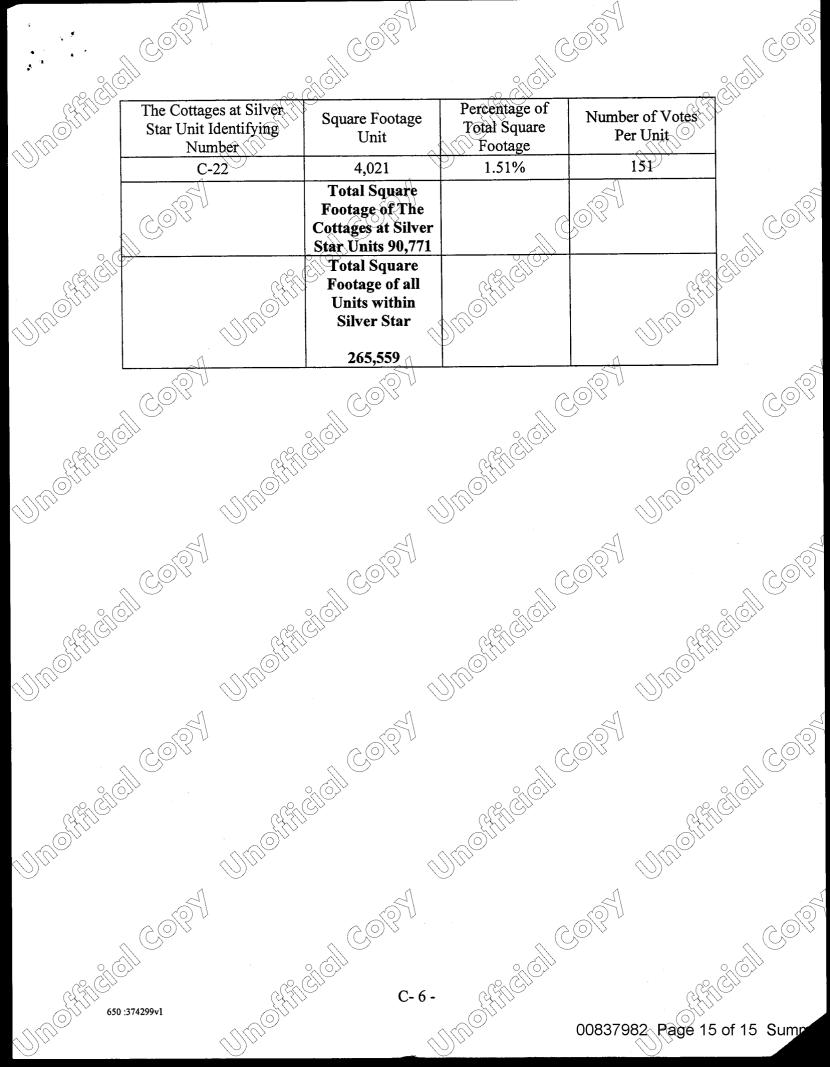

3. <u>Density Allocation</u>. The density allocated to the Property is as follows:

(a) With respect to The Spiro Condominiums: 148,126 square feet.

b) With respect to The Cottages at Silver Star: 90,771 square feet.