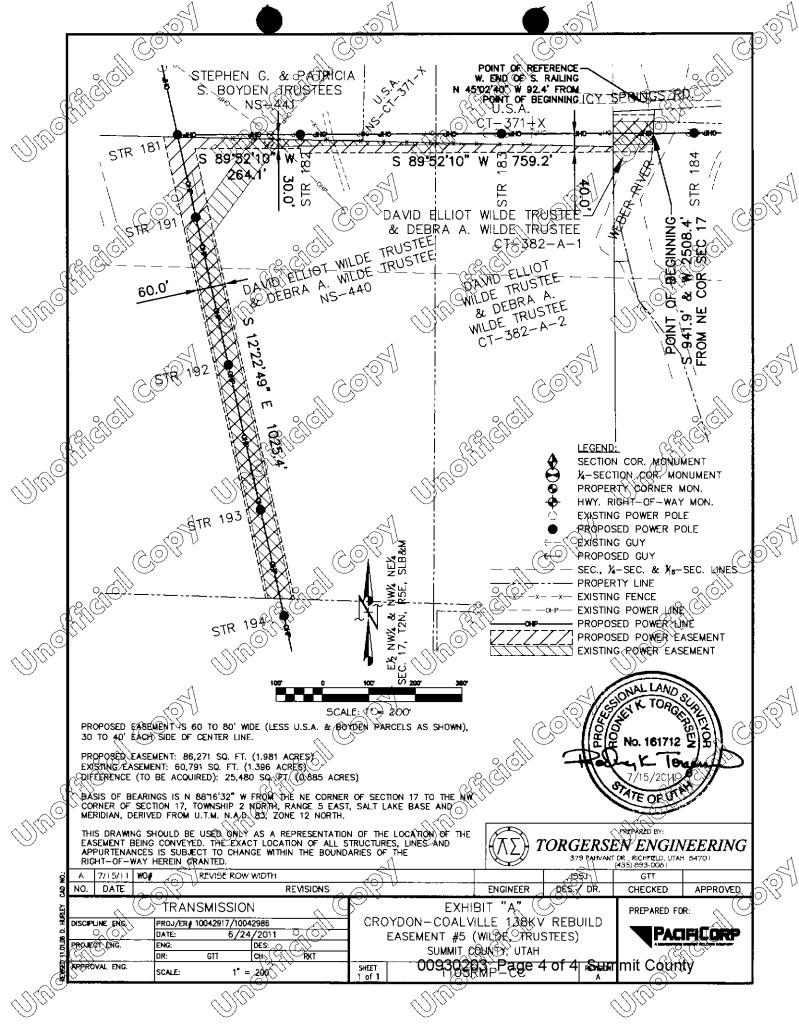

## RIGHT OF WAY EASEMENT

For value received, David Elliot Wilde Trustee of the David Elliot Wilde Revocable Trust as to an undivided ½ interest and Debra A. Wilde Trustee of the Debra A. Wilde Revocable Trust as to an undivided ½ interest, ("Grantor") hereby grants to Pacific Orp. Van Oregon Corporation (47b/a Rocky Mountain Power Its vsuccessors and assigns, ("Grantee"), an easement for a right of way for the construction, reconstruction, operation, maintenance, repair, replacement, enlargement, and removal of electric power transmission, distribution and communication lines and all necessary or desirable accessories and appurtenances thereto, including without limitation: supporting towers, poles, props, guys and anchors, including guys and anchors outside of the right of way: wires, fibers, cables and other conductors and conduits therefore; and pads, transformers, switches, vaults and cabinets, along the general course now located by Grantee on, over, or under the surface of the real property of Grantor in Summit County, State of Utah more particularly described as follows and as more particularly described and/or shown on Exhibit A attached hereto and by this reference made a part hereof:

Legal Description:

Beginning at a point on Grantor's east boundary that is located SOUTH 941.9 feet and WEST 2508.4 feet from the NE Corner of Section 7, Township 2 North, Range & East, Salt Lake Base and Meridian; running thence with a width of 65 feet (32.5 feet each side of center line) S 89°52'10" W 759.2 feet; thence with a width of 60 feet 30 feet each side of center line) S 89°52'10" W 264.1 feet thence S 12°22'49" E 1025.4 feet to Grantor's south boundary.

LESS that portion within U.S.A. Parcels CT-371-X and NS-CT-371-X.

LESS that portion within Boyden (Trustees) Parcel NS-444

Containing 1.835 acres (79,933 sq. ft.).

Easement side lines shall be shortened or lengthened to extend to Grantor's boundaries.

Being in the NW1/4 of the NE1/4, and E1/2 of the NW1/4 of Section (7), Fownship 2 North, Range 5 East, Salt Lake Base and Meridian.

Page 1 of 3

Basis of bearings is N 88°16'32. W from the NE Corner of Section 17 to the NW Corner of Section 17, Township 2 North, Range 5 East, Salt Lake Base and Meridian, derived from U.T.M. N.A.D. 83 Zone 12 North.