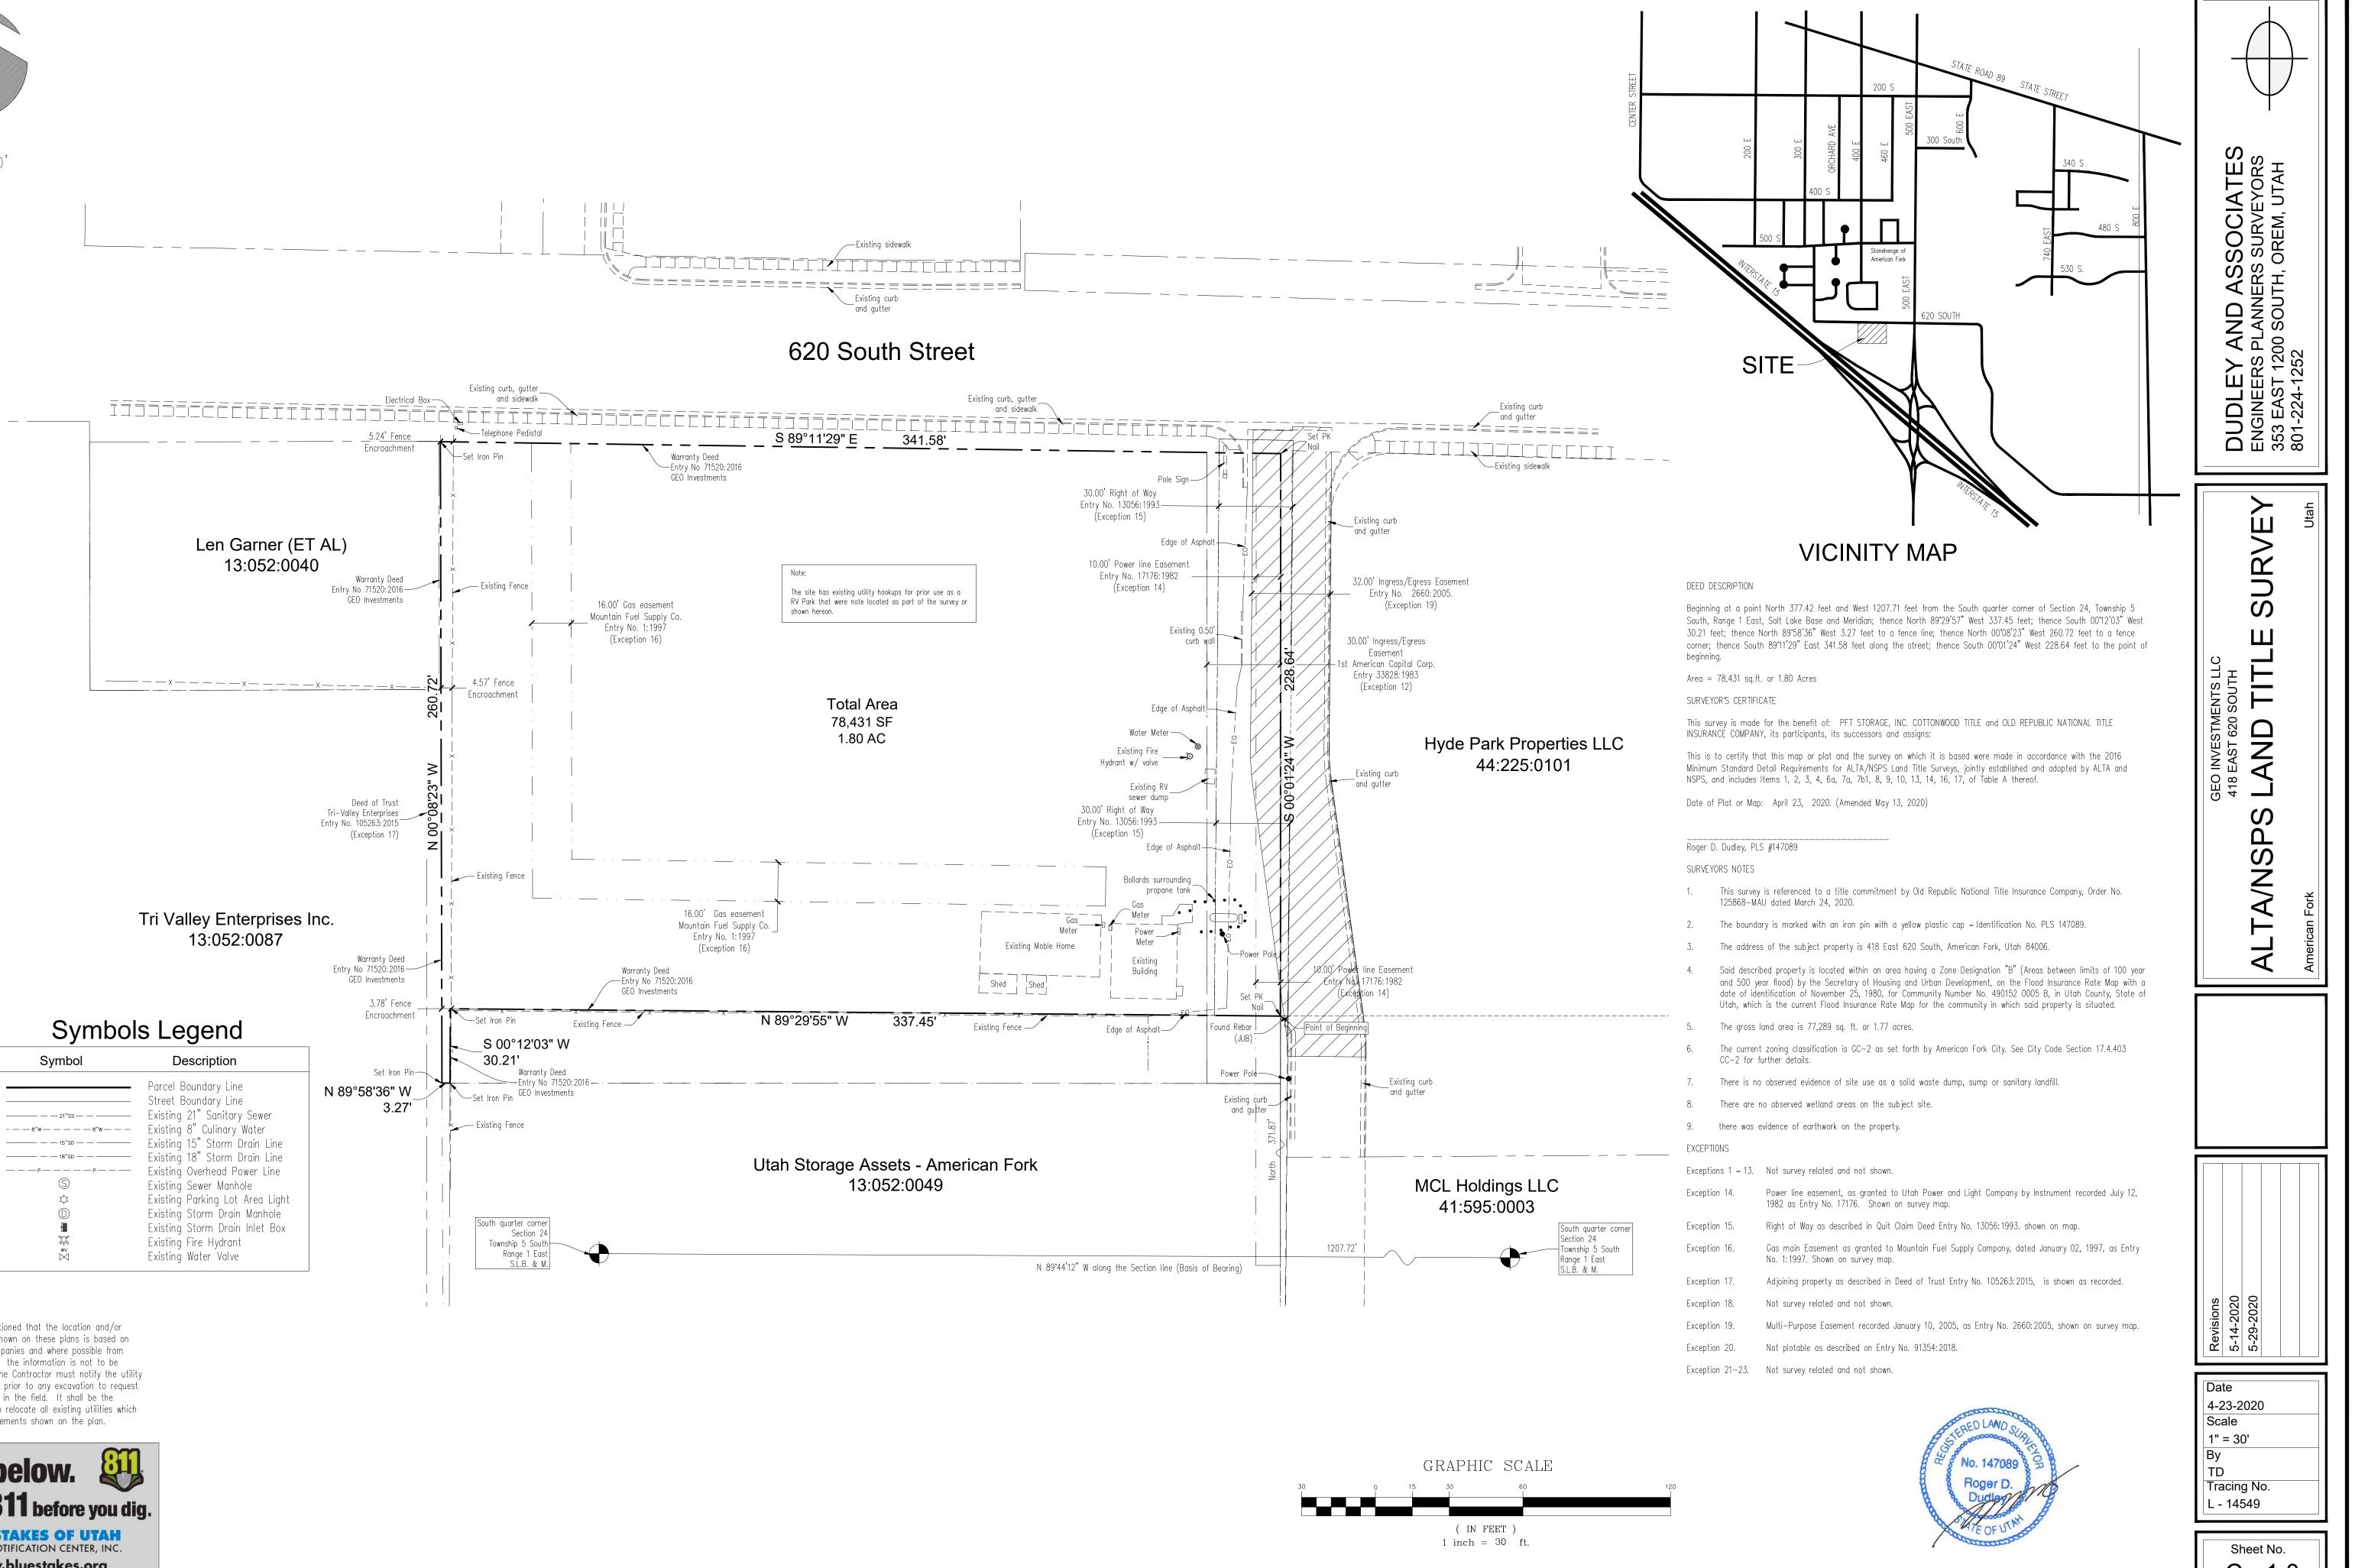

CAUTION!!! Notice to contractors

The Contractor is specifically cautioned that the location and/or elevation of existing utilities as shown on these plans is based on records of the carious utility companies and where possible from measurements taken in the field. the information is not to be considered exact or complete. The Contractor must notify the utility location center at least 48 hours prior to any excavation to request the exact location of the utilities in the field. It shall be the responsibility of the Contractor to relocate all existing utilities which conflict with the proposed improvements shown on the plan.