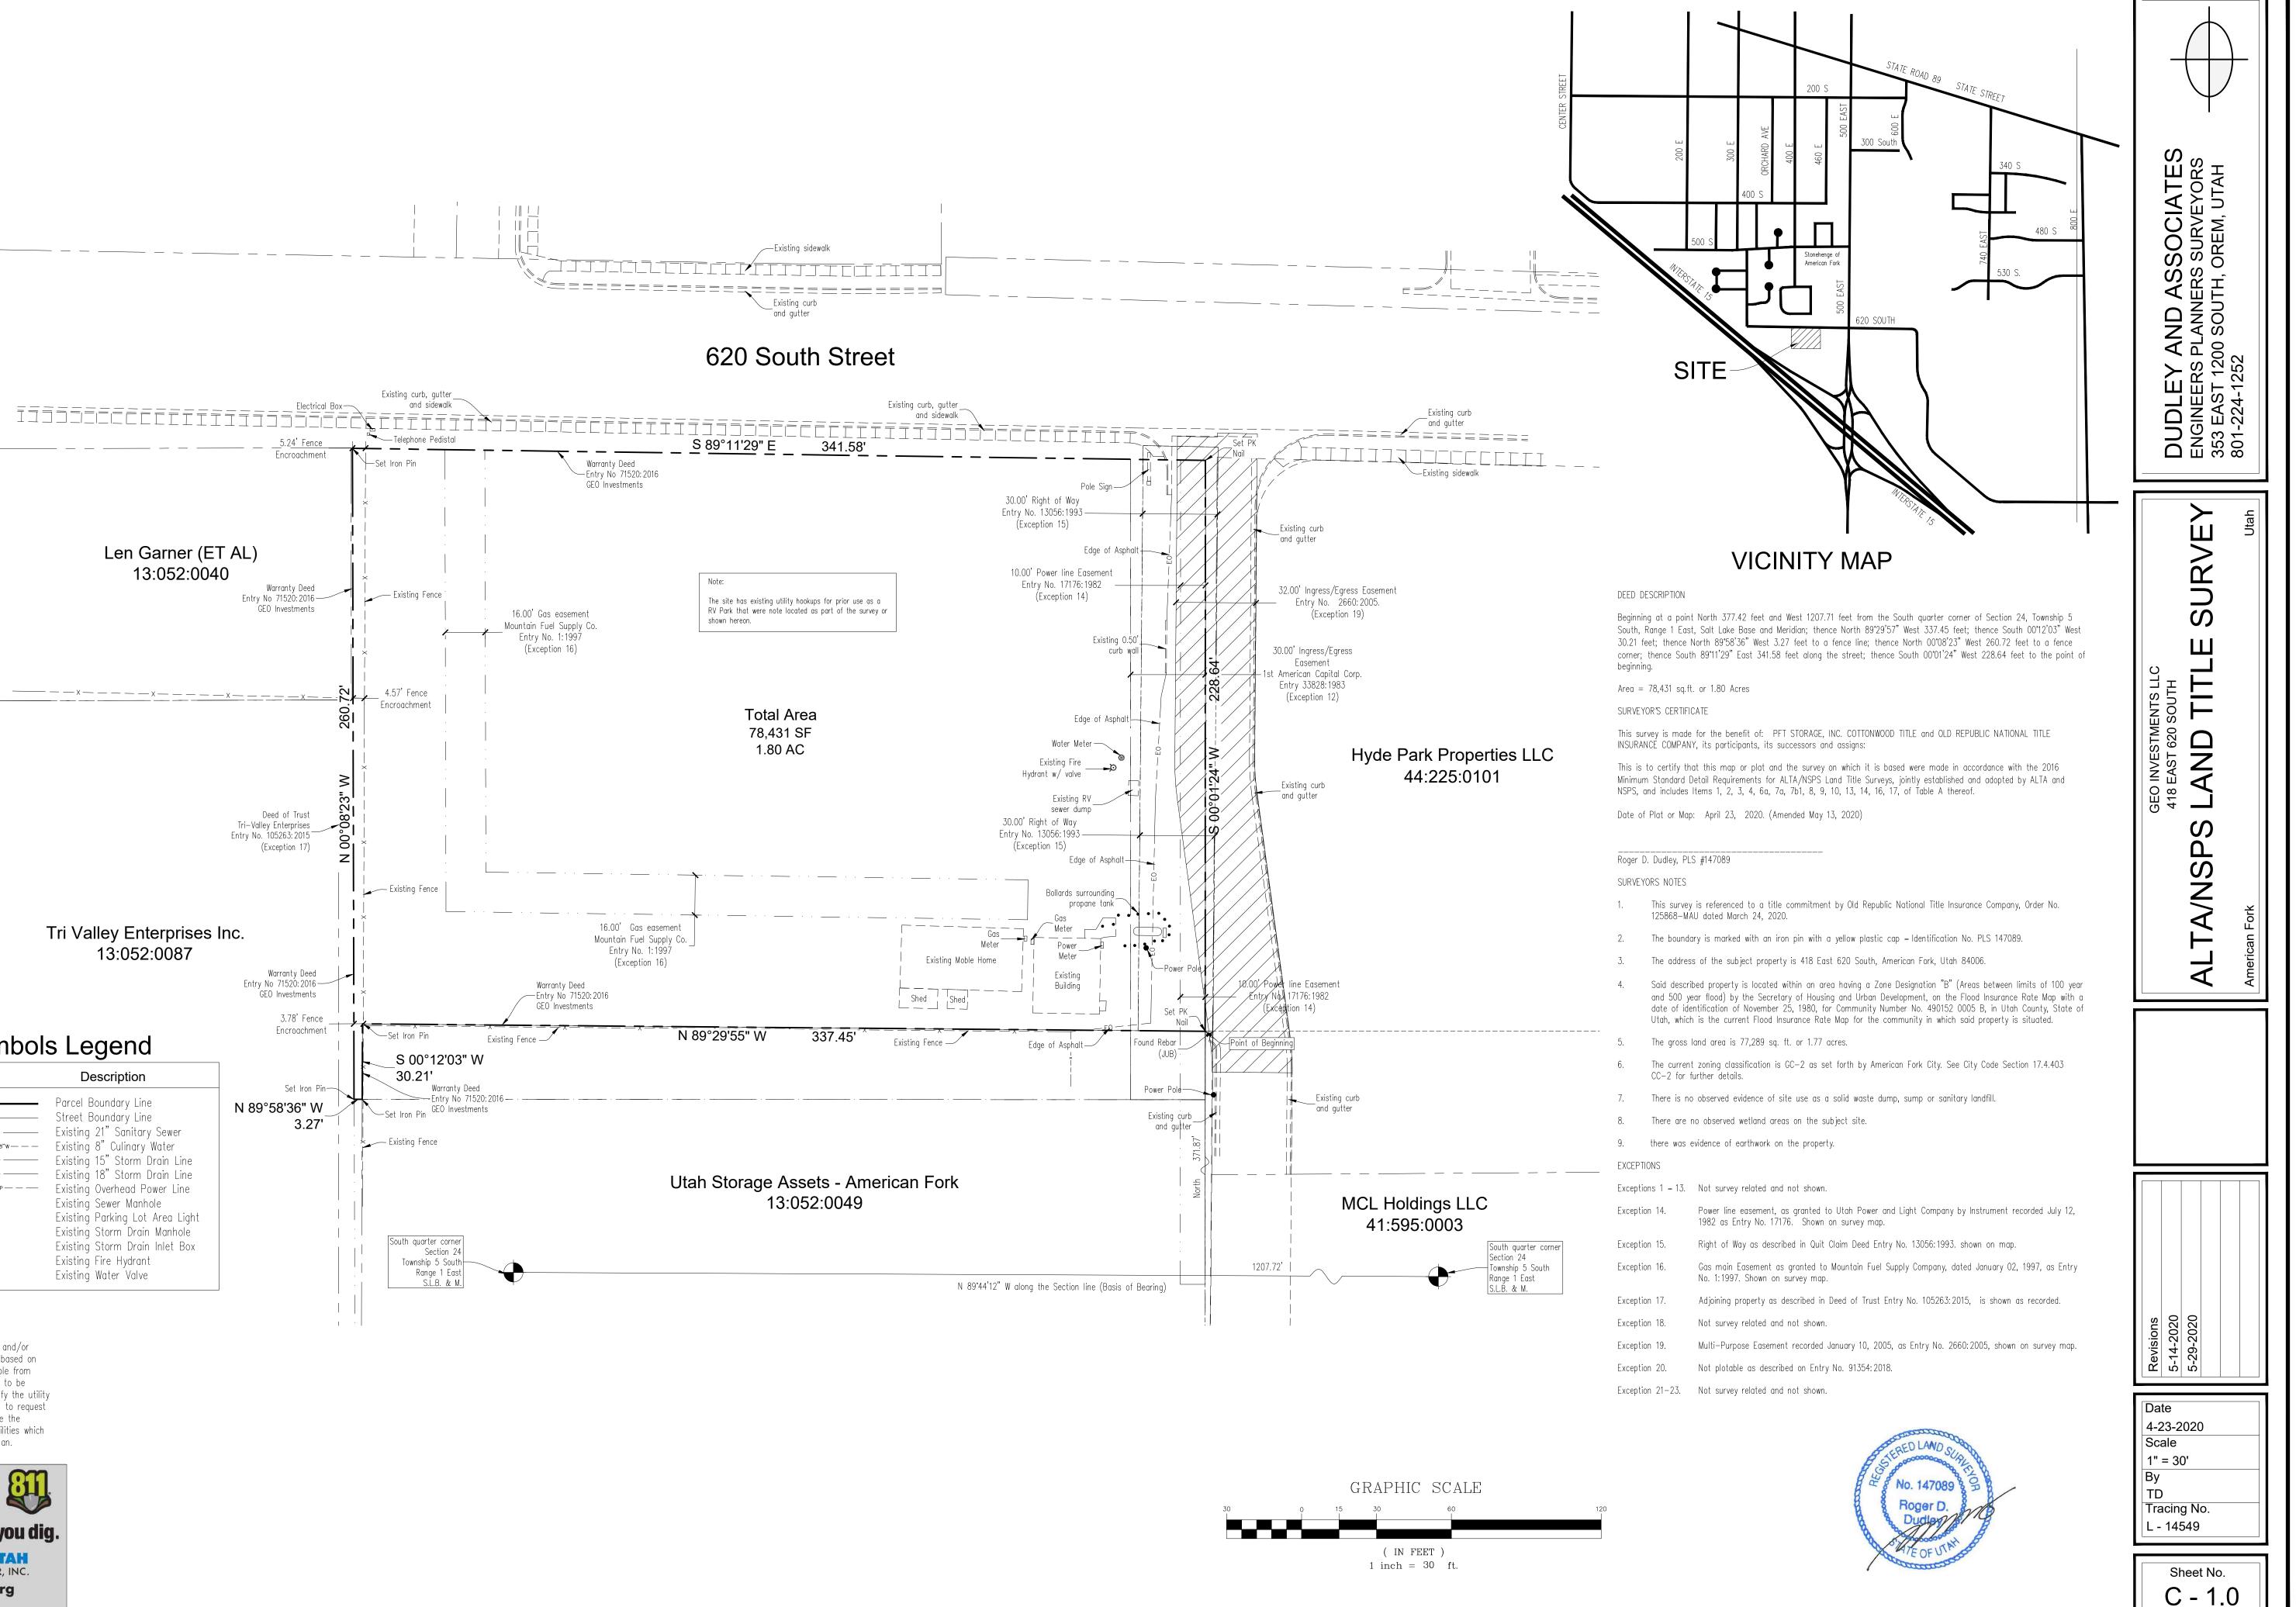

CAUTION!!! Notice to contractors

The Contractor is specifically cautioned that the location and/or elevation of existing utilities as shown on these plans is based on records of the carious utility companies and where possible from measurements taken in the field. the information is not to be considered exact or complete. The Contractor must notify the utility location center at least 48 hours prior to any excavation to request the exact location of the utilities in the field. It shall be the responsibility of the Contractor to relocate all existing utilities which conflict with the proposed improvements shown on the plan.