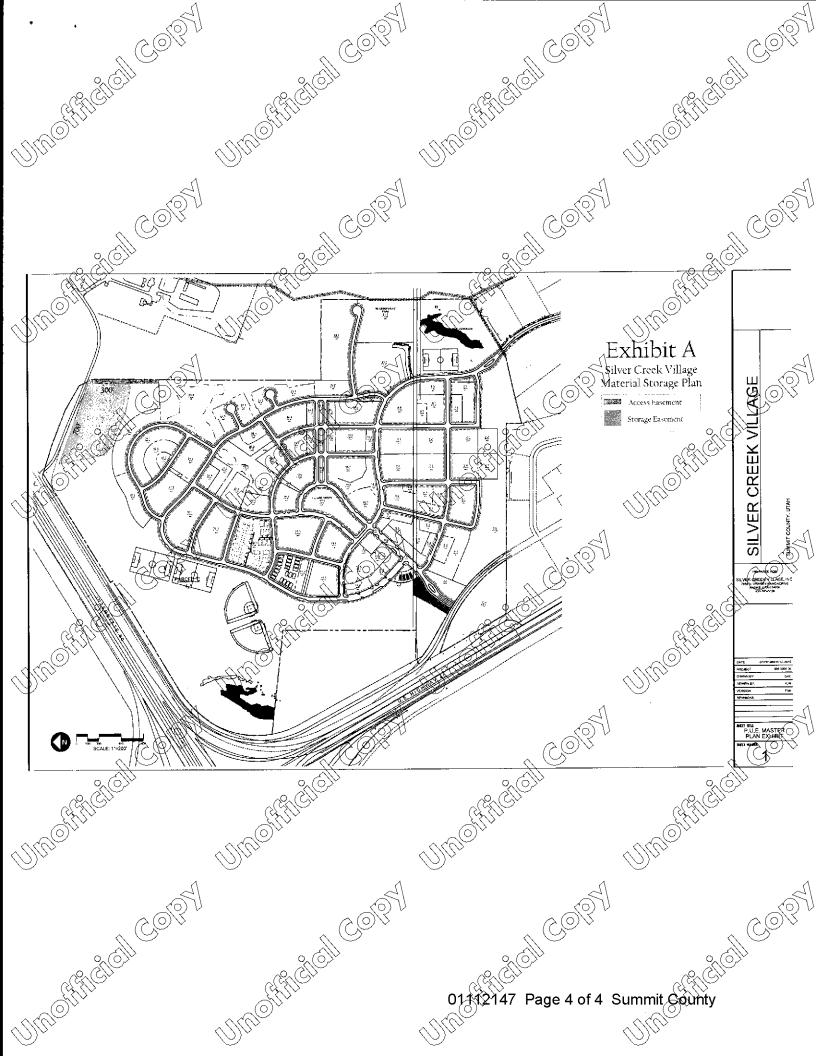

- Grantor and Grantee entered into a non-exclusive Temporary Access and Storage Α. Easement ("Easement") to store nonhazardous materials thereon, and right-of-way over and across a portion of a parcel of real property owned by Grantor located in Summit County State of Utah.
  - The Easement expires by its terms on May 17, 2019.
- Grantee has requested and Crantor agrees to extend the term of the Easement, as well as expand the area permitted for storage and right of way.

NOW, THEREFORE for good and valuable consideration, the Grantor and Grantee agree as follows:

- 1. The term of the Easement will be extended to the earlier of May 17, 2022 or such time that Grantor needs the area for the construction of park space. In the event that Grantor would like to terminate the Easement prior to May 17, 2022, Grantor will give Grantee ninety (90) days written
- The portion of real property impacted by the Easement has been amended as shown on xhibit A.
  - 3. Except as set forth herein, all of the terms and conditions contained in the Easement will remain the same and in full force and effect, and the Parties atify and reaffirm the Easement

EXHIBIT A Lot 1 on the recorded plat, also known as Parcel 1 Non the Development Agreement for Silver In the offici.
1549. The easement SCVC-1 and SCVC-2-1 Creek Village recorded as Entry No. 01025271 in the official records of the Summit County Recorder, Book 2307 beginning at Page 1549. The easement covers current parcel numbers: St. rent par Ille order, A Uno Athenold Color Umoffitalell copy Umofficial copy 01/12/147 Page 3 of 4 Summit Sounty