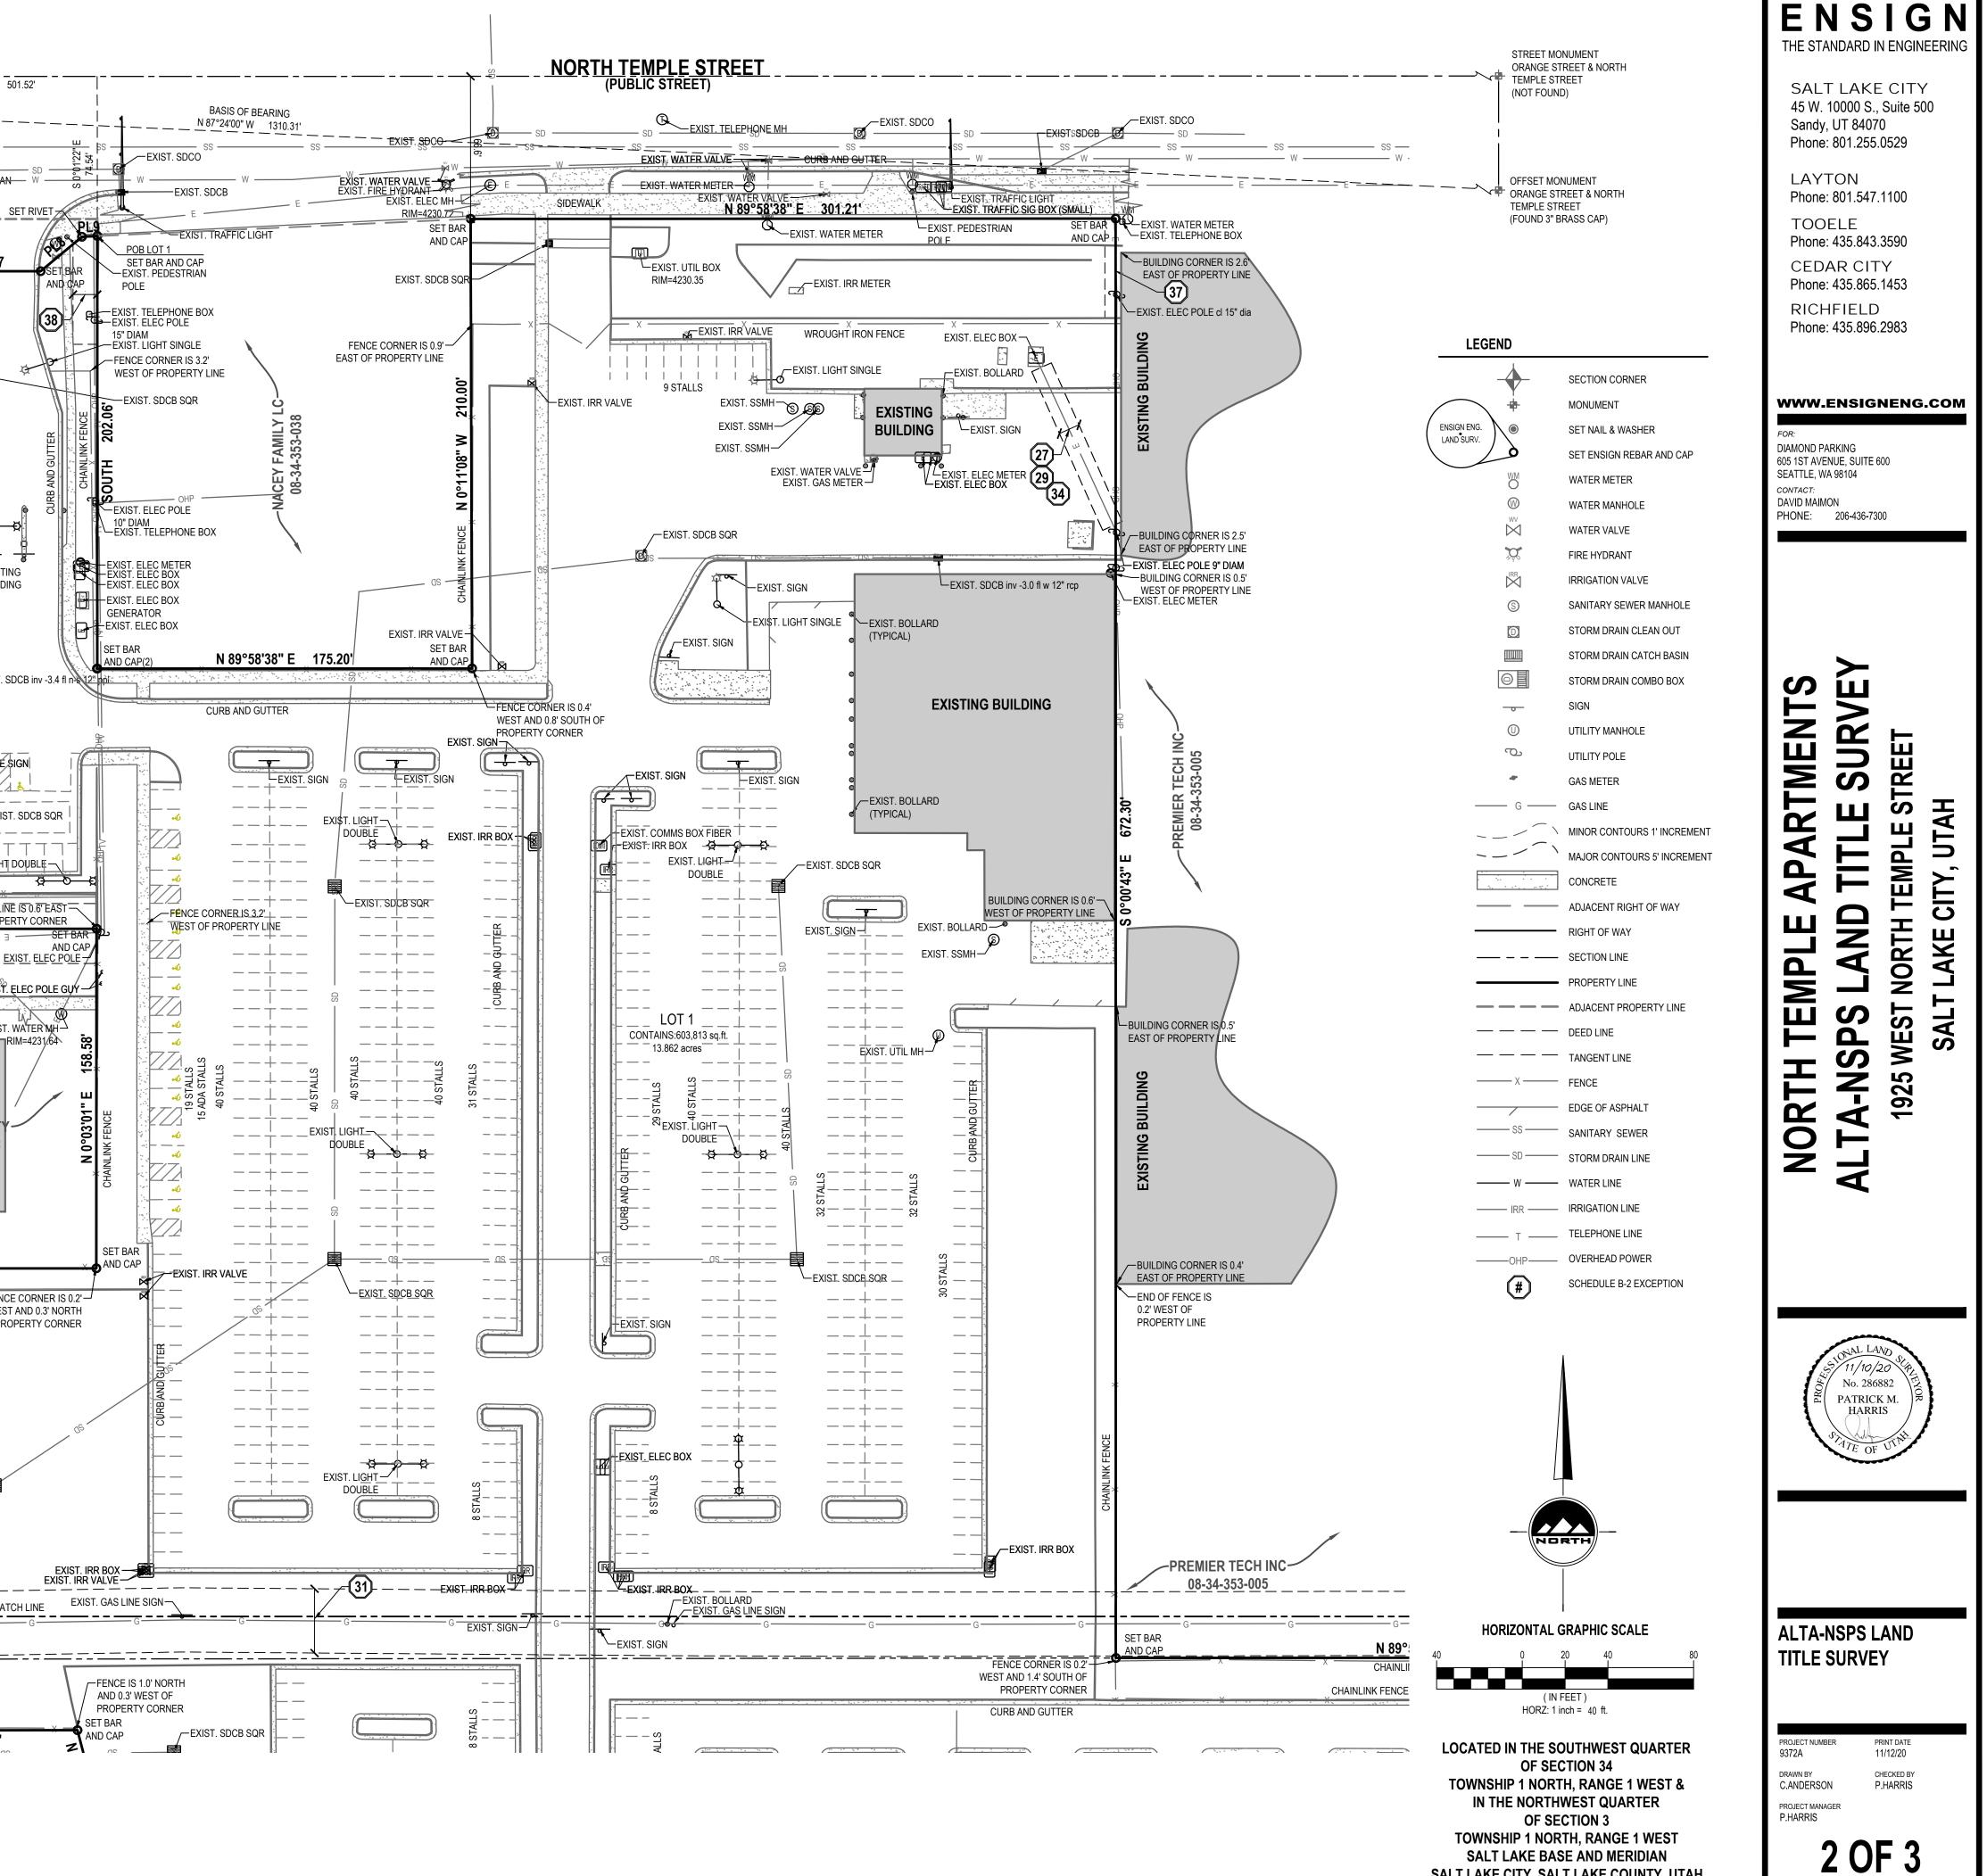

TABLE A

- monuments used and set are shown on survey. 25 West North Temple Street, Salt Lake City, Utah.
- ubject parcels are located in Flood Zone "X" per FEMA FIRM map 9035C0139E, effective September 21, 2001.
- t 1 contains: 603,813 sq.ft. or 13.862 acres.
- ubstantial features are shown on survey.
- Subject parcels contain 944 regular parking stalls and 20 ADA parking stalls. xisting utilities are shown on survey.
- djoining owners are shown on survey.
- earest street is shown on survey.
- Il plottable easements are shown on survey.

VICINITY MAP (NOT TO SCALE)

LOCATED IN THE SOUTHWEST QUARTER OF SECTION 34 TOWNSHIP 1 NORTH, RANGE 1 WEST & IN THE NORTHWEST QUARTER OF SECTION 3 TOWNSHIP 1 NORTH, RANGE 1 WEST SALT LAKE BASE AND MERIDIAN SALT LAKE CITY, SALT LAKE COUNTY, UTAH

SALT LAKE CITY, SALT LAKE COUNTY, UTAH

CALL BLUESTAKES @ 811 AT LEAST 48 HOURS PRIOR TO THE COMMENCEMENT OF ANY

|                                                                                          |                                             |                                                                |               | EXIST. LIGHT<br>DOUBLE                     | 8 STALLS                                          |
|------------------------------------------------------------------------------------------|---------------------------------------------|----------------------------------------------------------------|---------------|--------------------------------------------|---------------------------------------------------|
| /<br><sup>&amp;</sup>                                                                    |                                             |                                                                |               |                                            | UF<br>— — — Exist. Irr. Box —                     |
| G                                                                                        | MATCH LINE EXIST. GAS LINE                  |                                                                | G             | G                                          | G EXIST. SIGN                                     |
| <i>-</i>                                                                                 |                                             |                                                                |               |                                            |                                                   |
| FENCE CORNER IS 22.4'<br>EAST AND 0.6' NORTH<br>OF PROPERTY CORNER<br>S 89°56'42" W 136. | AND 0.3' V<br>PROPERT<br>SET BAR<br>AND CAP | Y CORNER                                                       | SDCB SQR      |                                            | 8 STALLS                                          |
| QS                                                                                       | as as as                                    | SD                                                             |               |                                            | -EXIST. LIGHT DOUBLE                              |
|                                                                                          | SET BAR                                     | د                                                              | %<br>RR VALVE | — EXIST. SDCB SQR —<br>— — — +<br>— — — +  |                                                   |
|                                                                                          | EXIST. FIRE HTDRAINT                        | <ul> <li>SET BAR</li> <li>AND CAP (2)</li> <li>PL13</li> </ul> |               | <br><br>                                   |                                                   |
|                                                                                          | PROPERTY CORNER                             | EXIST.                                                         |               |                                            |                                                   |
|                                                                                          | 2                                           |                                                                |               | 33 STA<br>33 STA<br>25 STALLS<br>25 STALLS | 25 STALLS                                         |
|                                                                                          | <br> <br>                                   | Z                                                              | cuke≱         |                                            |                                                   |
|                                                                                          |                                             | N 14°23'36" W                                                  | ·<br>         |                                            | EXIST. SDCB SQR                                   |
|                                                                                          |                                             | •                                                              | =<br>         | {                                          |                                                   |
|                                                                                          | <br> <br>                                   | 199.10                                                         |               | _ <del>\$ </del>                           |                                                   |
|                                                                                          | EXIST. E                                    | ELEC BOX                                                       |               |                                            |                                                   |
|                                                                                          | FXIS                                        | ST. ELEC BOX                                                   |               |                                            |                                                   |
|                                                                                          | Ì                                           | . ELEC METER<br>T. COMMS BOX<br>KIST. ELEC BOX                 | SET BAR       | 912                                        | 23<br>FENCE POST-                                 |
|                                                                                          |                                             | NCE IS ON<br>CORNER                                            | AND CAP       |                                            |                                                   |
|                                                                                          |                                             |                                                                | 42.59'        | PROPERTY C                                 |                                                   |
|                                                                                          |                                             |                                                                |               | EXIST                                      | UTIL GUY WIRE<br>EXIST. TELEPHONE<br>POLE 9" DIAM |
|                                                                                          |                                             |                                                                |               | X                                          |                                                   |