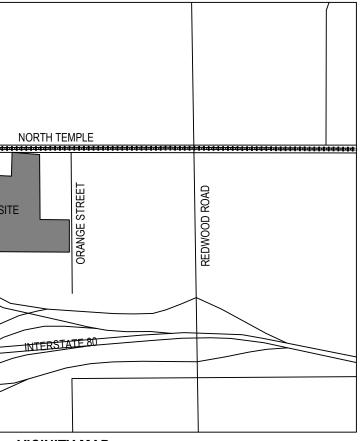

VICINITY MAP (NOT TO SCALE)

LOCATED IN THE SOUTHWEST QUARTER OF SECTION 34 TOWNSHIP 1 NORTH, RANGE 1 WEST & IN THE NORTHWEST QUARTER OF SECTION 3 TOWNSHIP 1 NORTH, RANGE 1 WEST SALT LAKE BASE AND MERIDIAN SALT LAKE CITY, SALT LAKE COUNTY, UTAH