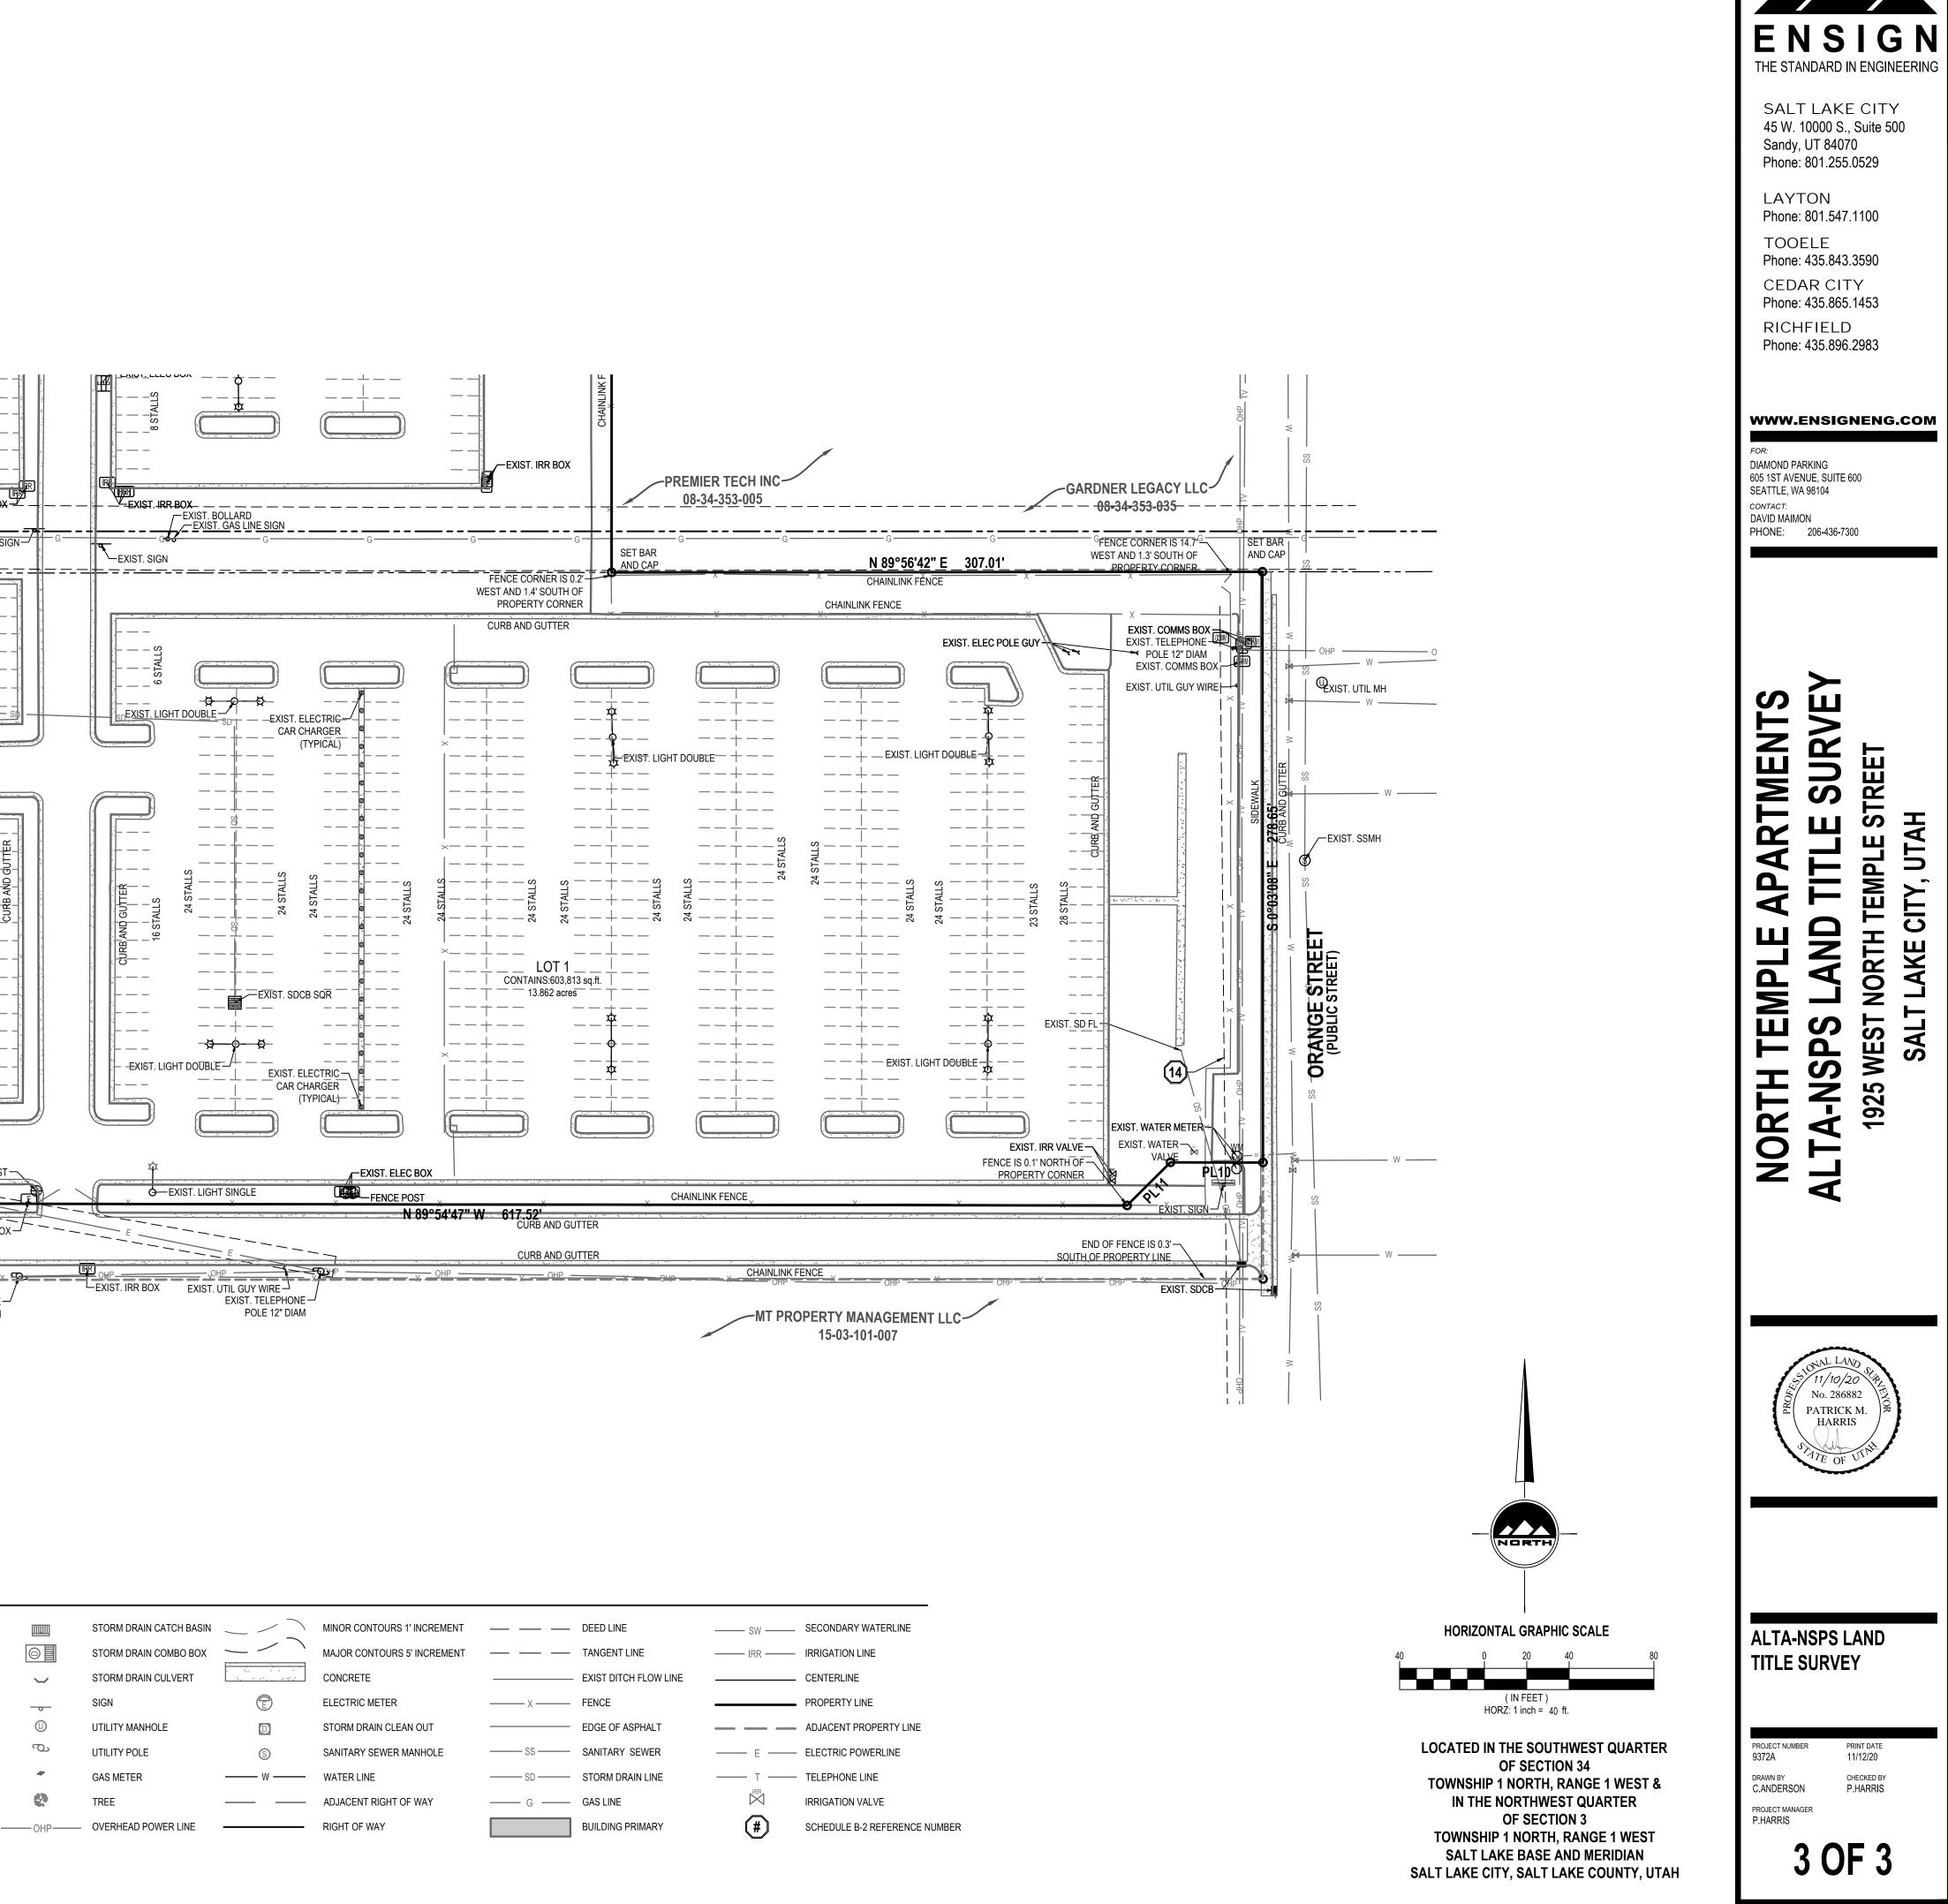

TABLE A

- monuments used and set are shown on survey. 25 West North Temple Street, Salt Lake City, Utah.
- ubject parcels are located in Flood Zone "X" per FEMA FIRM map 9035C0139E, effective September 21, 2001.
- t 1 contains: 603,813 sq.ft. or 13.862 acres.
- ubstantial features are shown on survey.
- Subject parcels contain 944 regular parking stalls and 20 ADA parking stalls. xisting utilities are shown on survey.
- djoining owners are shown on survey.
- earest street is shown on survey.
- Il plottable easements are shown on survey.

VICINITY MAP (NOT TO SCALE)

LOCATED IN THE SOUTHWEST QUARTER OF SECTION 34 TOWNSHIP 1 NORTH, RANGE 1 WEST & IN THE NORTHWEST QUARTER OF SECTION 3 TOWNSHIP 1 NORTH, RANGE 1 WEST SALT LAKE BASE AND MERIDIAN SALT LAKE CITY, SALT LAKE COUNTY, UTAH

|      | LINE TABLE  |        |  |  |  |  |  |
|------|-------------|--------|--|--|--|--|--|
| LINE | BEARING     | LENGTH |  |  |  |  |  |
| PL1  | N0°03'18"W  | 33.27' |  |  |  |  |  |
| PL2  | S89°56'42"W | 26.17' |  |  |  |  |  |
| PL3  | N19°39'22"W | 15.00' |  |  |  |  |  |
| PL4  | S19°39'22"E | 15.00' |  |  |  |  |  |
| PL5  | N89°57'15"E | 15.50' |  |  |  |  |  |
| PL6  | S45°42'14"E | 23.78' |  |  |  |  |  |
| PL7  | N90°00'00"E | 44.14' |  |  |  |  |  |
| PL8  | N50°03'30"E | 25.11' |  |  |  |  |  |
| PL9  | N87°09'19"E | 7.22'  |  |  |  |  |  |
| PL10 | N89°54'47"W | 43.67' |  |  |  |  |  |
| PL11 | S45°05'13"W | 28.85' |  |  |  |  |  |
| PL12 | N14°26'06"W | 4.99'  |  |  |  |  |  |
| PL13 | N76°12'53"E | 10.13' |  |  |  |  |  |
| PL14 | N14°31'54"W | 19.69' |  |  |  |  |  |
| PL15 | S77°19'44"W | 10.22' |  |  |  |  |  |